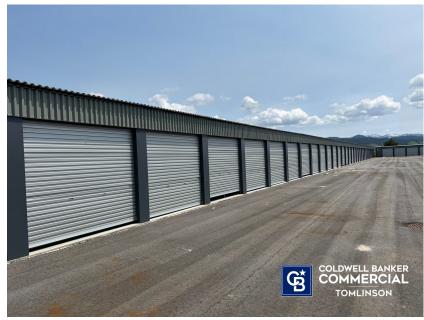

### **Building G**

- Building G is fully insulated with power outlets in each unit for trickle charge.
- Doors can be powered up for remote openers
- Power allows for buildings to be conditioned for tenants

### PHASE 1 Opened August 2023

- Building A (32) 10' x10'
- Building B (28) 10' x 10' (2) 5' x 5'
- Building C (48) 10' x 20' (8) 5' x 5'
- Building D (20) 10' x 30' (8) 10' x 15' (6) 5' x 5'
- Building E (20) 10' x 40' (8) 10' x 20' (8) 5' x 5'
- Building F (18) Covered RV Storage
- Building G (18) 12' x 40'