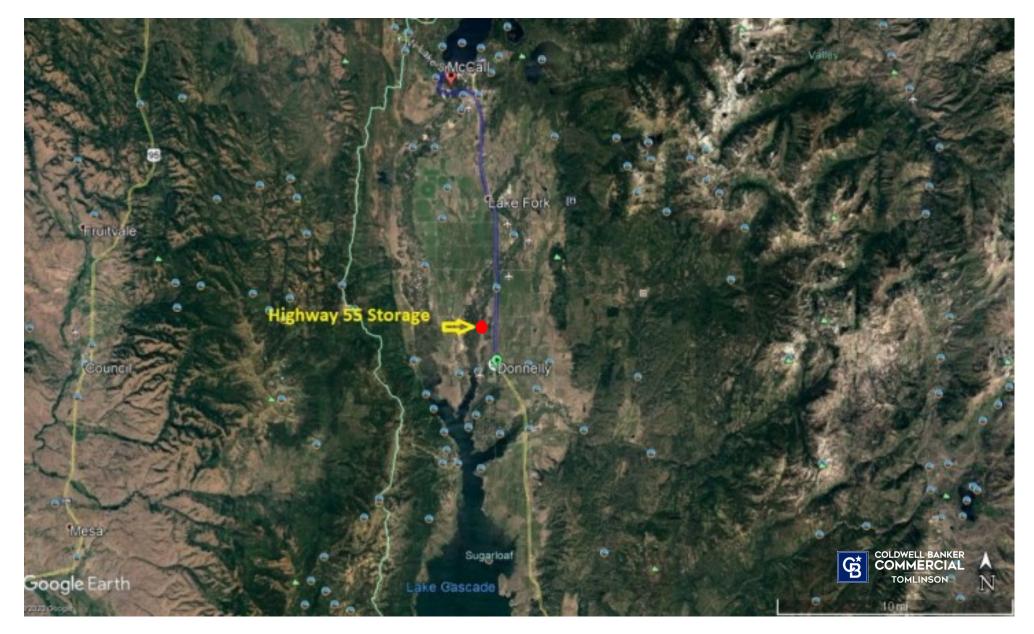

### **Property Information**

Highway 55 Self-Storage Complex is located just north of Donnelly and about (14) miles south of McCall. Great traffic area that will service Boaters, Hunters, Snowmobilers, RV owners and ATV users as well as local residents. Great place to drop off rigs and toys before heading home to Boise as well. Very close to Tamarack Resort.