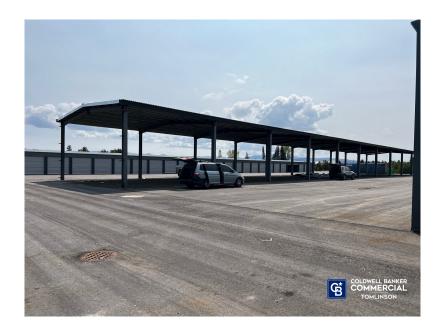

### PHASE 1 Opened August 2023

- Building A (32) 10' x10'
- Building B (28) 10' x 10' (2) 5' x 5'
- Building C (48) 10' x 20' (8) 5' x 5'
- Building D (20) 10' x 30' (8) 10' x 15' (6) 5' x 5'
- Building E (20) 10' x 40' (8) 10' x 20' (8) 5' x 5'
- Building F (18) Covered RV Storage
- Building G (18) 12' x 40'