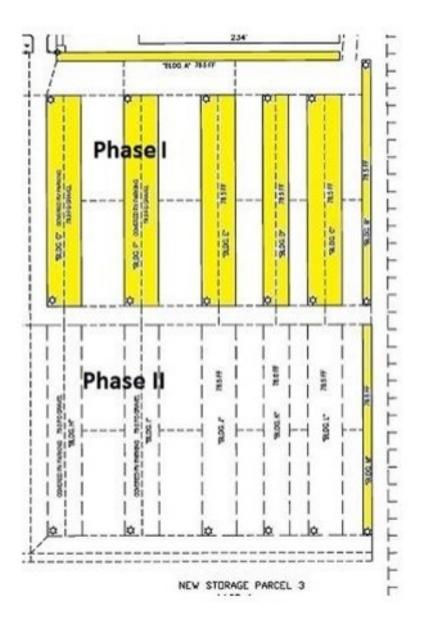

#### **PROPERTY SUMMARY**

• **Price**: \$4,999,500

• Parcel Size: 24.09 acres

• Year Built: 2020 to 2023

⇒ Phase I: Built out, paved and in lease up

⇒ Phase 2 & 3: 8.7 acres for future expansion

⇒ Out Parcels: (9) one acre residential building lots

### PHASE 1 Opened August 2023

- Building A (32) 10' x10'
- Building B (28) 10' x 10' (2) 5' x 5'
- Building C (48) 10' x 20' (8) 5' x 5'
- Building D (20) 10' x 30' (8) 10' x 15' (6) 5' x 5'
- Building E (20) 10' x 40' (8) 10' x 20' (8) 5' x 5'
- Building F (18) Covered RV Storage
- Building G (18) 12' x 40'