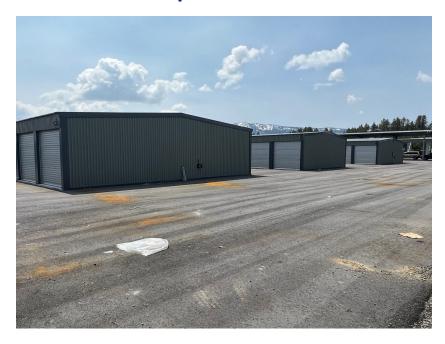

### **Building G**

- Building G is fully insulated with power outlets in each unit for trickle charge.
- Doors can be powered up for remote openers
- Power allows for buildings to be conditioned for tenants

### PHASE 1 Opened August 2023

- Building A (32) 10' x10'
- Building B (28) 10' x 10' (2) 5' x 5'
- Building C (48) 10' x 20' (8) 5' x 5'
- Building D (20) 10' x 30' (8) 10' x 15' (6) 5' x 5'
- Building E (20) 10' x 40' (8) 10' x 20' (8) 5' x 5'
- Building F (18) Covered RV Storage
- Building G (18) 12' x 40'