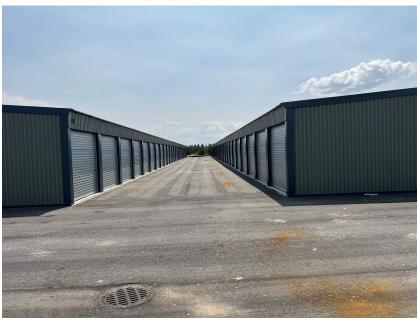

### PHASE 1 Opened August 2023

- Building A (32) 10' x10'
- Building B (28) 10' x 10' (2) 5' x 5'
- Building C (48) 10' x 20' (8) 5' x 5'
- Building D (20) 10' x 30' (8) 10' x 15' (6) 5' x 5'
- Building E (20) 10' x 40' (8) 10' x 20' (8) 5' x 5'
- Building F (18) Covered RV Storage
- Building G (18) 12' x 40'

### **Property Information**

Highway 55 Self-Storage Complex is located just north of Donnelly and about (14) miles south of McCall. Great traffic area that will service Boaters, Hunters, Snowmobilers, RV owners and ATV users as well as local residents. Great place to drop off rigs and toys before heading home to Boise as well. Very close to Tamarack Resort.