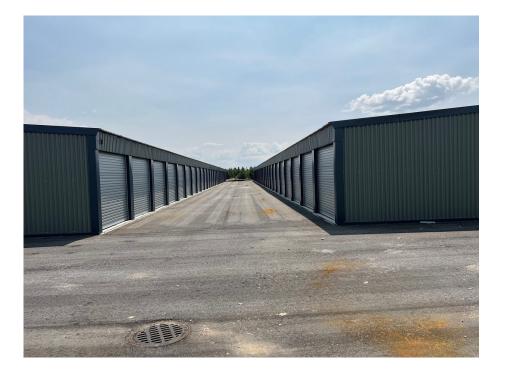

### PHASE 1 Opened August 2023

- Building A (32) 10' x10'
- Building B (28) 10' x 10' (2) 5' x 5'
- Building C (48) 10' x 20' (8) 5' x 5'
- Building D (20) 10' x 30' (8) 10' x 15' (6) 5' x 5'
- Building E (20) 10' x 40' (8) 10' x 20' (8) 5' x 5'
- Building F (18) Covered RV Storage
- Building G (18) 12' x 40'