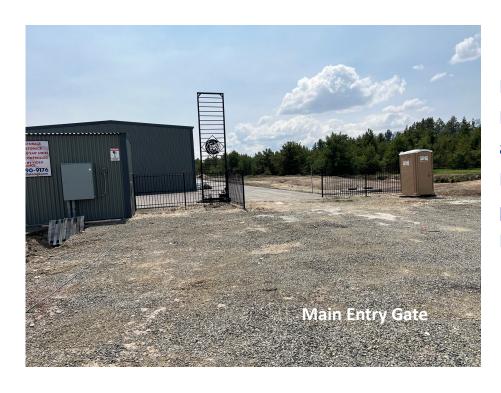

### **Property Information**

Highway 55 Self-Storage Complex is located just north of Donnelly and about (14) miles south of McCall. Great traffic area that will service Boaters, Hunters, Snowmobilers, RV owners and ATV users as well as local residents. Great place to drop off rigs and toys before heading home to Boise as well. Very close to Tamarack Resort.