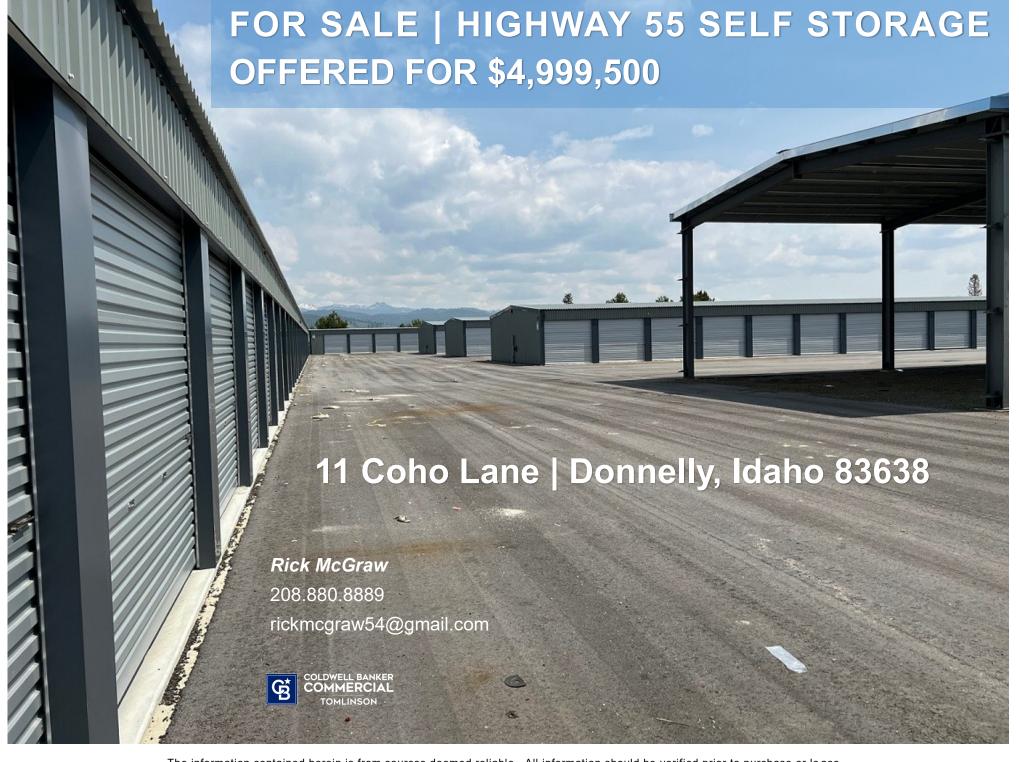

## 11 Coho Lane | Donnelly, ID 83638

### **Property Information**

Highway 55 Self-Storage Complex is located just north of Donnelly and about (14) miles south of McCall. Great traffic area that will service Boaters, Hunters, Snowmobilers, RV owners and ATV users as well as local residents. Great place to drop off rigs and toys before heading home to Boise as well. Very close to Tamarack Resort.