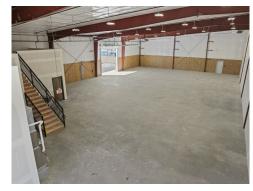

### 16,490/SF Building Features

⇒ Warehouse: 12,030/SF

⇒ Office Area: 2,230/SF

⇒ Mezzanine: 2,230/SF

### 8,245/SF Building Features:

⇒ Warehouse: 6,015/SF

⇒ Office Area: 1,115/SF

⇒ Mezzanine: 1,115/SF

## All Buildings will have the following:

⇒ Clear Height: 22' - 24'

⇒ Roll Up Doors: 14' X 14'