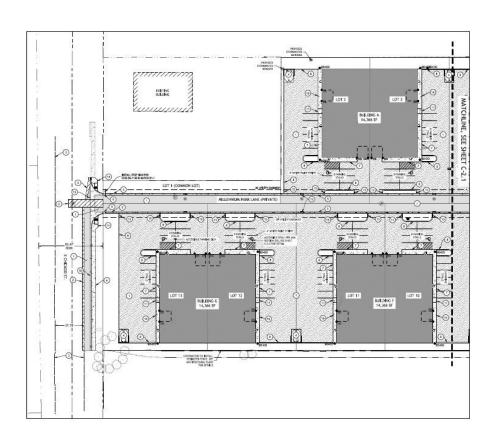

## **PRICING AND AVAILABILITY**

| AVAILABLE UNITS                                                         | LEASE RATE   TYPE   | SALES PRICE |
|-------------------------------------------------------------------------|---------------------|-------------|
| Unit 1   503 Millennium Park Lane   Building Completed   UNDER CONTRACT |                     |             |
| 16,490SF   LEASED                                                       | \$14.40/SF/Year/NNN | \$3,595,000 |
| Unit 2   19 Millennium Park Lane   Building Completed                   |                     |             |
| 16,490 SF                                                               | \$14.40/SF/Year/NNN | \$3,595,000 |
| Unit 3   605 Millennium Park Lane                                       |                     |             |
| 8,245 SF                                                                | \$14.40/SF/Year/NNN | \$1,795,000 |
| Unit 4   412 Millennium Park Lane   SOLD                                |                     |             |
| 16,490 SF                                                               | \$14.40/SF/Year/NNN | \$3,595,000 |
| Unit 5   504 Millennium Park Lane   SOLD                                |                     |             |
| 16.490 SF                                                               | \$14.40/SF/Year/NNN | \$3,595,000 |
| Unit 6   522 Millennium Park Lane                                       |                     |             |
| 16,490 SF                                                               | \$14.40/SF/Year/NNN | \$3,595,000 |
| Unit 7   610 Millennium Park Lane                                       |                     |             |
| 8,245 SF                                                                | \$14.40/SF/Year/NNN | \$1,795,000 |