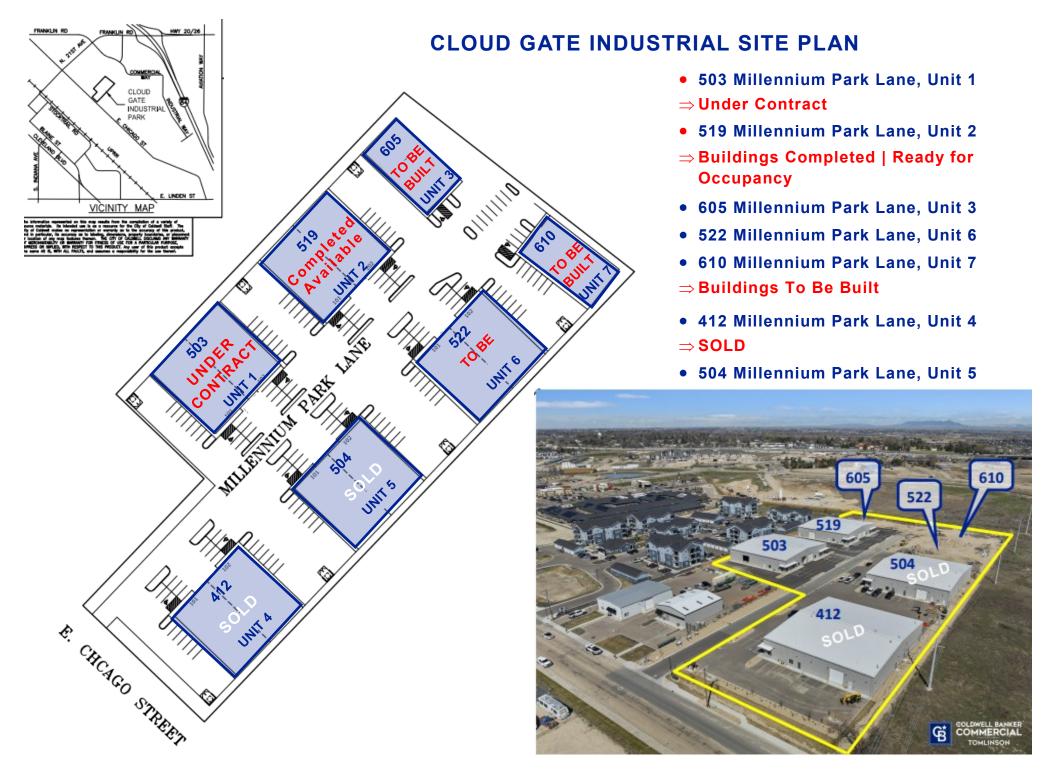

## **PRICING AND AVAILABILITY**

| AVAILABLE UNITS                                                         | LEASE RATE   TYPE   | SALES PRICE |
|-------------------------------------------------------------------------|---------------------|-------------|
| Unit 1   503 Millennium Park Lane   Building Completed   UNDER CONTRACT |                     |             |
| 16,490SF   LEASED                                                       | \$14.40/SF/Year/NNN | \$3,595,000 |
| Unit 2   19 Millennium Park Lane   Building Completed                   |                     |             |
| 16,490 SF                                                               | \$14.40/SF/Year/NNN | \$3,595,000 |
| Unit 3   605 Millennium Park Lane                                       |                     |             |
| 8,245 SF                                                                | \$14.40/SF/Year/NNN | \$1,795,000 |
| Unit 4   412 Millennium Park Lane   SOLD                                |                     |             |
| 16,490 SF                                                               | \$14.40/SF/Year/NNN | \$3,595,000 |
| Unit 5   504 Millennium Park Lane   SOLD                                |                     |             |
| 16.490 SF                                                               | \$14.40/SF/Year/NNN | \$3,595,000 |
| Unit 6   522 Millennium Park Lane                                       |                     |             |
| 16,490 SF                                                               | \$14.40/SF/Year/NNN | \$3,595,000 |
| Unit 7   610 Millennium Park Lane                                       |                     |             |
| 8,245 SF                                                                | \$14.40/SF/Year/NNN | \$1,795,000 |