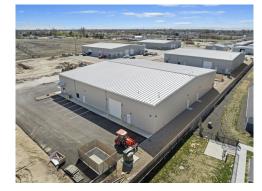

FOR SALE and FOR LEASE

CLOUD GATE INDUSTRIAL PARK

5 INDUSTRIAL BUILDINGS

503-610 Millennium Park Lane Nampa, ID 83605

Rick McGraw | 208.880.8889 rickmcgraw54@gmail.com

## 503 - 610 Millennium Park Lane | Caldwell, ID 83605

• Sales Price: \$1,795,000 Up to \$3,595,000

Available SF: 8,245/SF - 16,490/SF

Investment Type: Owner User / Investor

Zoning: Light Industrial

Lease Rate: \$1.20/SF/Month or \$14.40/SF/Year

### 16,490/SF Building Features

⇒ Warehouse: 12,030/SF

⇒ Office Area: 2,230/SF

⇒ Mezzanine: 2,230/SF

## All Buildings will have the following:

⇒ Clear Height: 22' - 24'

⇒ Roll Up Doors: 14' X 14'