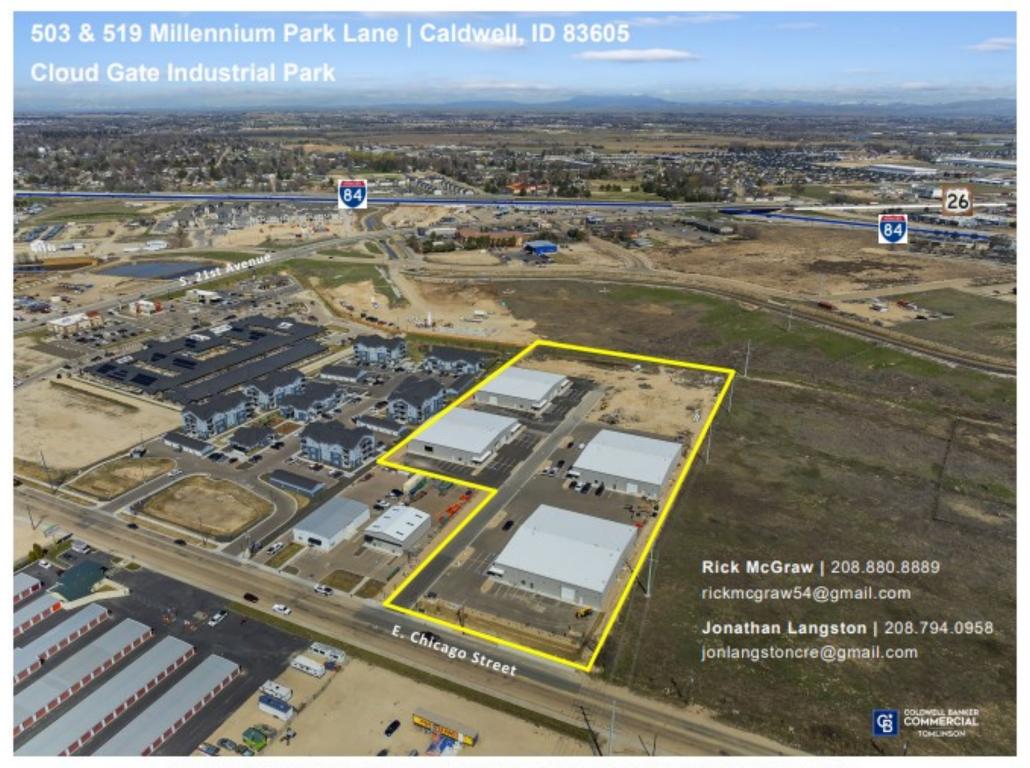

FOR SALE and FOR LEASE

CLOUD GATE INDUSTRIAL PARK

5 INDUSTRIAL BUILDINGS

503-610 Millennium Park Lane Nampa, ID 83605

Rick McGraw | 208.880.8889 rickmcgraw54@gmail.com

## 503 - 610 Millennium Park Lane | Caldwell, ID 83605

• Sales Price: \$1,795,000 Up to \$3,595,000

Available SF: 8,245/SF - 16,490/SF

Investment Type: Owner User / Investor

Zoning: Light Industrial

Lease Rate: \$1.20/SF/Month or \$14.40/SF/Year

## **PRICING AND AVAILABILITY**

| AVAILABLE UNITS                                                         | LEASE RATE   TYPE   | SALES PRICE |
|-------------------------------------------------------------------------|---------------------|-------------|
| Unit 1   503 Millennium Park Lane   Building Completed   UNDER CONTRACT |                     |             |
| 16,490SF   LEASED                                                       | \$14.40/SF/Year/NNN | \$3,595,000 |
| Unit 2   19 Millennium Park Lane   Building Completed                   |                     |             |
| 16,490 SF                                                               | \$14.40/SF/Year/NNN | \$3,595,000 |
| Unit 3   605 Millennium Park Lane                                       |                     |             |
| 8,245 SF                                                                | \$14.40/SF/Year/NNN | \$1,795,000 |
| Unit 4   412 Millennium Park Lane   SOLD                                |                     |             |
| 16,490 SF                                                               | \$14.40/SF/Year/NNN | \$3,595,000 |
| Unit 5   504 Millennium Park Lane   SOLD                                |                     |             |
| 16.490 SF                                                               | \$14.40/SF/Year/NNN | \$3,595,000 |
| Unit 6   522 Millennium Park Lane                                       |                     |             |
| 16,490 SF                                                               | \$14.40/SF/Year/NNN | \$3,595,000 |
| Unit 7   610 Millennium Park Lane                                       |                     |             |
| 8,245 SF                                                                | \$14.40/SF/Year/NNN | \$1,795,000 |