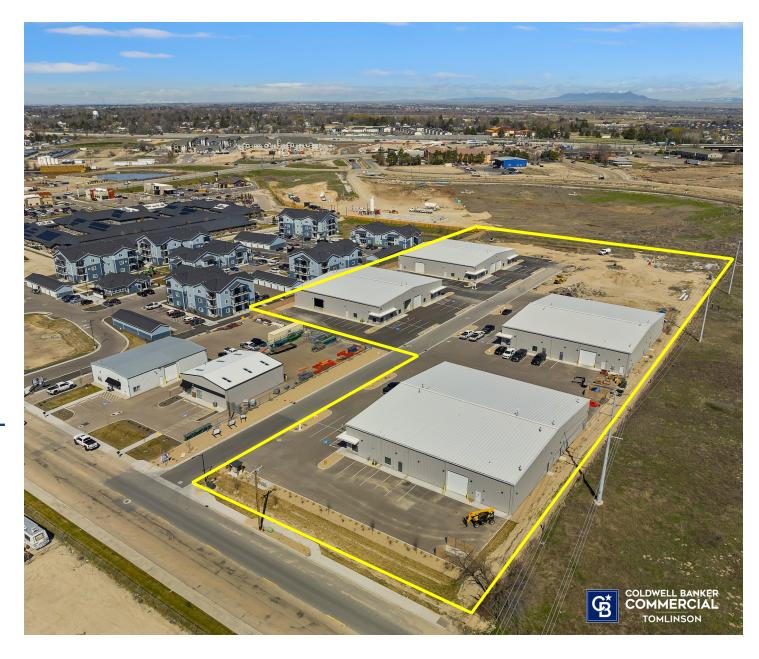

FOR SALE and FOR LEASE

CLOUD GATE INDUSTRIAL PARK

5 INDUSTRIAL BUILDINGS

503-610 Millennium Park Lane Nampa, ID 83605

Rick McGraw | 208.880.8889 rickmcgraw54@gmail.com

#### PROPERTY SUMMARY

## 503 - 610 Millennium Park Lane | Caldwell, ID 83605

• Sales Price: \$1,795,000 Up to \$3,595,000

Available SF: 8,245/SF - 16,490/SF

Investment Type: Owner User / Investor

Zoning: Light Industrial

Lease Rate: \$1.20/SF/Month or \$14.40/SF/Year