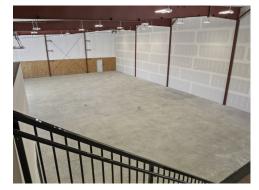

### 16,490/SF Building Features

⇒ Warehouse: 12,030/SF

⇒ Office Area: 2,230/SF

⇒ Mezzanine: 2,230/SF

### 8,245/SF Building Features:

⇒ Warehouse: 6,015/SF

⇒ Office Area: 1,115/SF

⇒ Mezzanine: 1,115/SF

## All Buildings will have the following:

⇒ Clear Height: 22' - 24'

⇒ Roll Up Doors: 14' X 14'