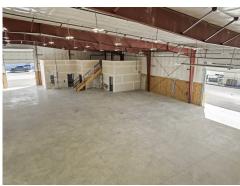

### 16,490/SF Building Features

⇒ Warehouse: 12,030/SF

⇒ Office Area: 2,230/SF

⇒ Mezzanine: 2,230/SF

### 8,245/SF Building Features:

⇒ Warehouse: 6,015/SF

⇒ Office Area: 1,115/SF

⇒ Mezzanine: 1,115/SF

## All Buildings will have the following:

⇒ Clear Height: 22' - 24'

⇒ Roll Up Doors: 14' X 14'