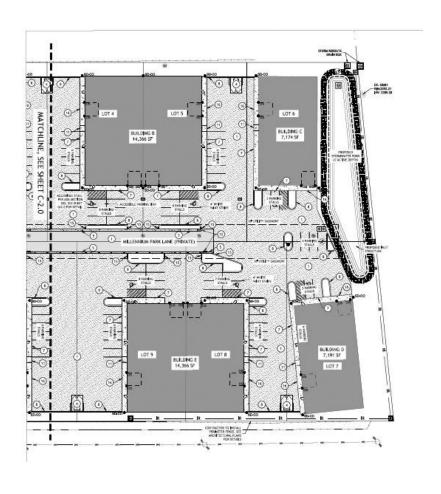

## **PRICING AND AVAILABILITY**

| AVAILABLE UNITS                                                         | LEASE RATE   TYPE   | SALES PRICE |
|-------------------------------------------------------------------------|---------------------|-------------|
| Unit 1   503 Millennium Park Lane   Building Completed   UNDER CONTRACT |                     |             |
| 16,490SF   LEASED                                                       | \$14.40/SF/Year/NNN | \$3,595,000 |
| Unit 2   19 Millennium Park Lane   Building Completed                   |                     |             |
| 16,490 SF                                                               | \$14.40/SF/Year/NNN | \$3,595,000 |
| Unit 3   605 Millennium Park Lane                                       |                     |             |
| 8,245 SF                                                                | \$14.40/SF/Year/NNN | \$1,795,000 |
| Unit 4   412 Millennium Park Lane   SOLD                                |                     |             |
| 16,490 SF                                                               | \$14.40/SF/Year/NNN | \$3,595,000 |
| Unit 5   504 Millennium Park Lane   SOLD                                |                     |             |
| 16.490 SF                                                               | \$14.40/SF/Year/NNN | \$3,595,000 |
| Unit 6   522 Millennium Park Lane                                       |                     |             |
| 16,490 SF                                                               | \$14.40/SF/Year/NNN | \$3,595,000 |
| Unit 7   610 Millennium Park Lane                                       |                     |             |
| 8,245 SF                                                                | \$14.40/SF/Year/NNN | \$1,795,000 |