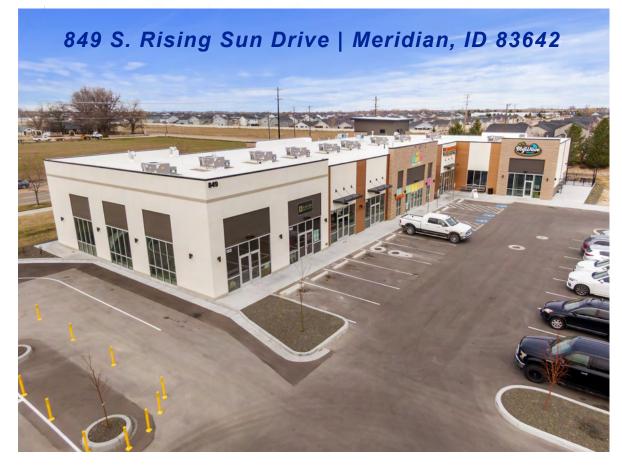

| Site has Drive Thru
- ⇒ Guaranteed Rents for 1 year for Suite 150



Rick McGraw

208.880.8889

rickmcgraw54@gmail.com

Jonathan Langston

208.794.0958

jonlangstoncre@gmail.com



### FOR SALE | 849 S. Rising Sun Drive | Meridian, ID 83642

#### **North Site Plat**



- 849 S. Rising Sun Drive | All Outlined Area
- ⇒ Total Building Size: 13,757 SF
- ⇒ Total Lot Size : 81,055 SF
- ⇒ 4 Businesses occupy spaces in the retail center
- ⇒ 1,313 SF Space with Drive Thru | Unoccupied

Rick McGraw | 208.880.8889 rickmcgraw54@gmail.com

Jonathan Langston | 208.794.0958 jonlangstoncre@gmail.com



Longboard Pizza Big Wave Yogurt

# FOR SALE FALL RIVER RETAIL CENTER

Suite 100

The Gym Nest Studio

Suite 110

13 Salon Suite 140

SPACE AVAILABLE

1,300 SF +/- Suite 150

Space has Drive Thru

EASED





# 849 South Rising Sun Drive | Nampa, ID 83686





















## Landscape Plan for Retail Center | 849 S. Rising Sun Drive



Rick McGraw | 208.880.8889 rickmcgraw54@gmail.com

Jonathan Langston | 208.794.0958 jonlangstoncre@gmail.com







# Fall River Business Park

- Fall River Business Park is located on the Southeast Corner of Lake Lowell Ave and Middleton Road
- Existing Businesses in Fall River Business Park include Idaho Fitness Factory, Premier Dental, Garden of Learning Day Care and an Orthodontist.



- Surrounded by Upscale Residential Neighborhoods and Adjacent Golf Course
- Uses in Complex include Retail, Office and Flex Lots

Rick McGraw | 208.880.8889 | rickmcgraw54@gmail.com

Jonathan Langston | 208.794.0958 | jonlangstoncre@gmail.com

# **FALL RIVER RETAIL CEN