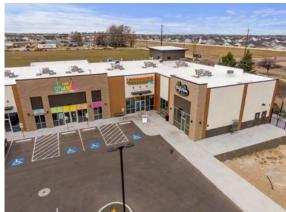

# FOR SALE FALL RIVER RETAIL CENTER

Suite 100

The Gym Nest Studio

Suite 110

13 Salon Suite 140

SPACE AVAILABLE

1,300 SF +/- Suite 150

Space has Drive Thru