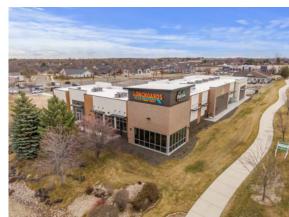

# FOR SALE | FALL RIVER RETAIL CENTER

OFFERED FOR \$7,500,000 | Cap Rate 6.5%

849 South Rising Sun Drive | Nampa, ID 83686

Rick McGraw
208.880.8889
rickmgraw54@gmail.com

Jonathan Langston
208.794.0958
jonlangstoncre@gmail.com

#### PROPERTY SUMMARY

• Price: \$7,500,000

• Total Building Size: 13,757 SF

• Total Lot Size: 81,055 SF

• **Projected NOI:** \$487,221.00

• Projected Cap Rate: 6.5%

• Occupancy: 90%

- Suite 100 | Longboard Pizza & Big Wave Yogurt | 6,298/SF
- Suite 110 | The Gym Nest Studio | 4,833/SF
- Suite 140 | 13 Salon | 1,313/SF
- Suite 150 | 1,313/SF | Vacant | Site has Drive Thru
- ⇒ Guaranteed Rents for 1 year for Suite 150