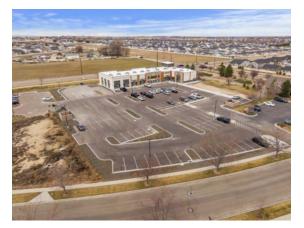

# FOR SALE | FALL RIVER RETAIL CENTER

OFFERED FOR \$7,500,000 | Cap Rate 6.5%

849 South Rising Sun Drive | Nampa, ID 83686

Rick McGraw
208.880.8889
rickmgraw54@gmail.com

Jonathan Langston
208.794.0958
jonlangstoncre@gmail.com

#### PROPERTY SUMMARY

• Price: \$7,500,000

• Total Building Size: 13,757 SF

• Total Lot Size: 81,055 SF

• **Projected NOI:** \$487,221.00

• Projected Cap Rate: 6.5%

• Occupancy: 90%

- Suite 100 | Longboard Pizza & Big Wave Yogurt | 6,298/SF
- Suite 110 | The Gym Nest Studio | 4,833/SF
- Suite 140 | 13 Salon | 1,313/SF
- Suite 150 | 1,313/SF | Vacant | Site has Drive Thru
- ⇒ Guaranteed Rents for 1 year for Suite 150