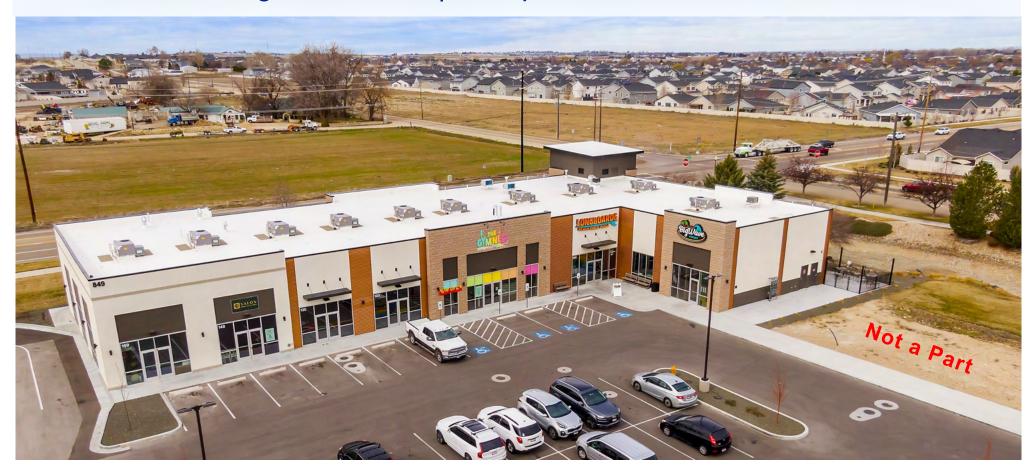

#### PROPERTY SUMMARY

• Price: \$7,500,000

• Total Building Size: 13,757 SF

• Total Lot Size: 81,055 SF

• **Projected NOI:** \$487,221.00

• Projected Cap Rate: 6.5%

• Occupancy: 90%

- Suite 100 | Longboard Pizza & Big Wave Yogurt | 6,298/SF
- Suite 110 | The Gym Nest Studio | 4,833/SF
- Suite 140 | 13 Salon | 1,313/SF
- Suite 150 | 1,313/SF | Vacant | Site has Drive Thru
- ⇒ Guaranteed Rents for 1 year for Suite 150

# FOR SALE FALL RIVER RETAIL CENTER

Suite 100

The Gym Nest Studio

Suite 110

13 Salon Suite 140

SPACE AVAILABLE

1,300 SF +/- Suite 150

Space has Drive Thru