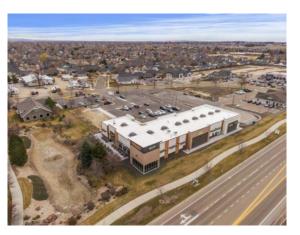

### FOR SALE | 849 S. Rising Sun Drive | Meridian, ID 83642

# Fall River Business Park

- Fall River Business Park is located on the Southeast Corner of Lake Lowell Ave and Middleton Road
- Existing Businesses in Fall River Business Park include Idaho Fitness Factory, Premier Dental, Garden of Learning Day Care and an Orthodontist.

- Surrounded by Upscale Residential Neighborhoods and Adjacent Golf Course
- Uses in Complex include Retail, Office and Flex Lots

Rick McGraw | 208.880.8889 | rickmcgraw54@gmail.com

Jonathan Langston | 208.794.0958 | jonlangstoncre@gmail.com