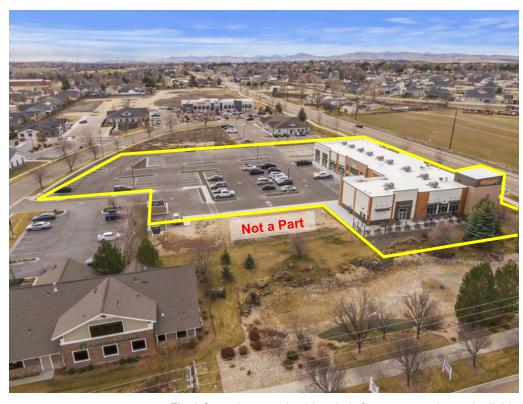

#### **North Site Plat**

- 849 S. Rising Sun Drive | All Outlined Area
- ⇒ Total Building Size: 13,757 SF
- ⇒ Total Lot Size : 81,055 SF
- ⇒ 4 Businesses occupy spaces in the retail center
- ⇒ 1,313 SF Space with Drive Thru | Unoccupied