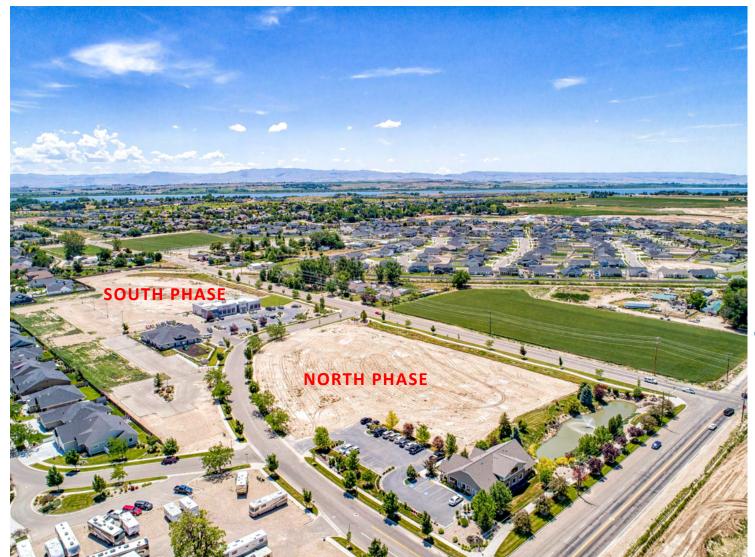

# Fall River Business Park

- Fall River Business Park is located on the Southeast Corner of Lake Lowell Ave and Middleton Road
- Existing Businesses in Fall River Business Park include Idaho Fitness Factory, Premier Dental, Garden of Learning Day Care and an Orthodontist.

- Surrounded by Upscale Residential Neighborhoods and Adjacent Golf Course
- Uses in Complex include Retail, Office and Flex Lots

Rick McGraw | 208.880.8889 | rickmcgraw54@gmail.com

Jonathan Langston | 208.794.0958 | jonlangstoncre@gmail.com