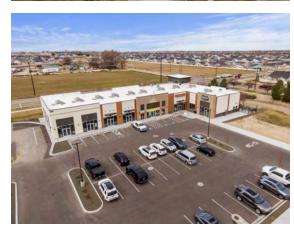

### FOR SALE | 849 S. Rising Sun Drive | Meridian, ID 83642

#### **North Site Plat**

- 849 S. Rising Sun Drive | All Outlined Area
- ⇒ Total Building Size: 13,757 SF
- ⇒ Total Lot Size : 81,055 SF
- ⇒ 4 Businesses occupy spaces in the retail center
- ⇒ 1,313 SF Space with Drive Thru | Unoccupied