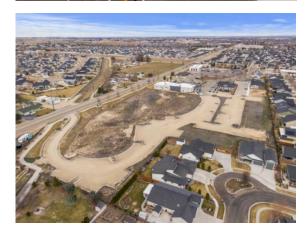

#### **North Site Plat**

- 849 S. Rising Sun Drive | All Outlined Area
- ⇒ Total Building Size: 13,757 SF
- ⇒ Total Lot Size : 81,055 SF
- ⇒ 4 Businesses occupy spaces in the retail center
- ⇒ 1,313 SF Space with Drive Thru | Unoccupied