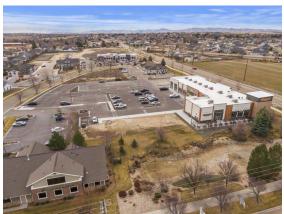

# Fall River Business Park

- Fall River Business Park is located on the Southeast Corner of Lake Lowell Ave and Middleton Road
- Existing Businesses in Fall River Business Park include Idaho Fitness Factory, Premier Dental, Garden of Learning Day Care and an Orthodontist.

- Surrounded by Upscale Residential Neighborhoods and Adjacent Golf Course
- Uses in Complex include Retail, Office and Flex Lots

Rick McGraw | 208.880.8889 | rickmcgraw54@gmail.com

Jonathan Langston | 208.794.0958 | jonlangstoncre@gmail.com