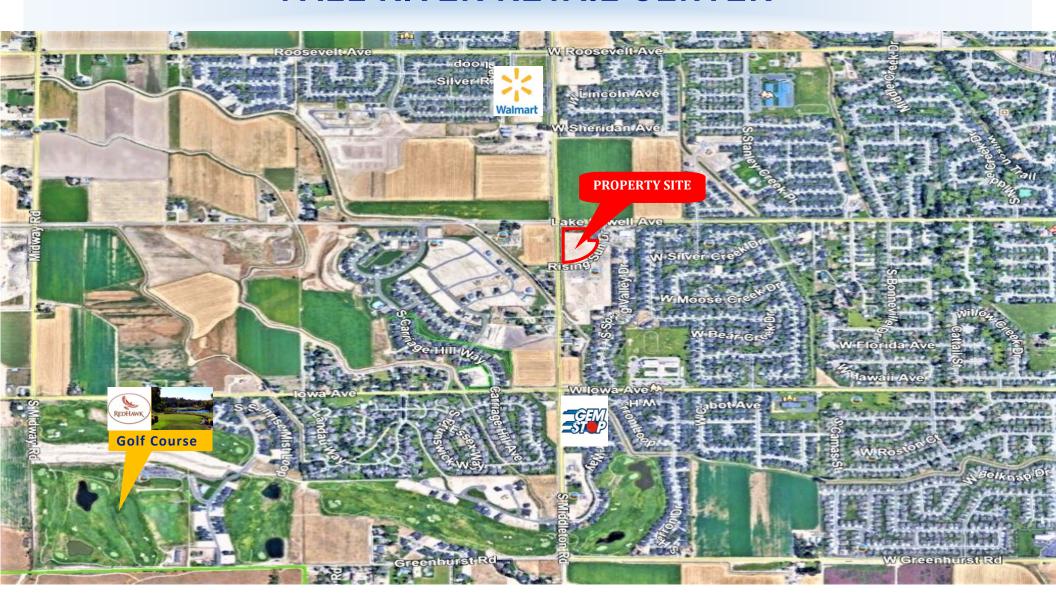

# Fall River Business Park

- Fall River Business Park is located on the Southeast Corner of Lake Lowell Ave and Middleton Road
- Existing Businesses in Fall River Business Park include Idaho Fitness Factory, Premier Dental, Garden of Learning Day Care and an Orthodontist.

- Surrounded by Upscale Residential Neighborhoods and Adjacent Golf Course
- Uses in Complex include Retail, Office and Flex Lots

Rick McGraw | 208.880.8889 | rickmcgraw54@gmail.com

Jonathan Langston | 208.794.0958 | jonlangstoncre@gmail.com