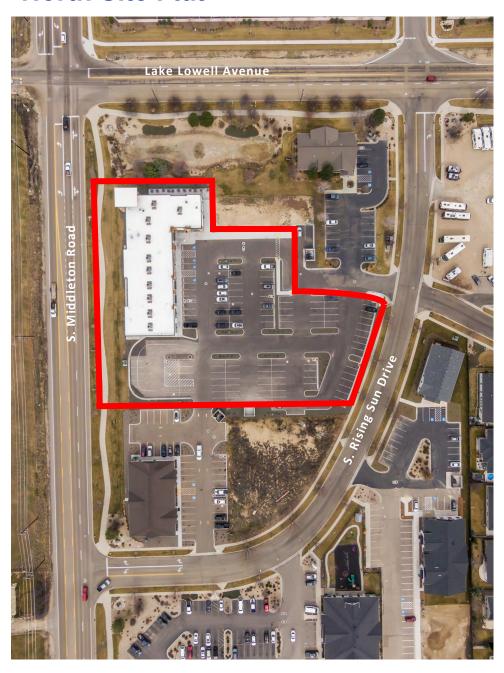

#### **North Site Plat**

- 849 S. Rising Sun Drive | All Outlined Area
- ⇒ Total Building Size: 13,757 SF
- ⇒ Total Lot Size : 81,055 SF
- ⇒ 4 Businesses occupy spaces in the retail center
- ⇒ 1,313 SF Space with Drive Thru | Unoccupied

# Fall River Business Park

- Fall River Business Park is located on the Southeast Corner of Lake Lowell Ave and Middleton Road
- Existing Businesses in Fall River Business Park include Idaho Fitness Factory, Premier Dental, Garden of Learning Day Care and an Orthodontist.