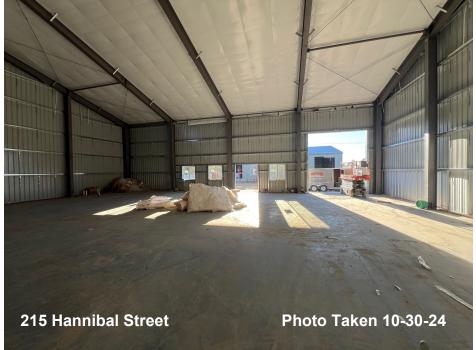

#### 215 Hannibal Street | South Building

Zoned: C-3 (Service Commercial)

Building Features:

⇒ 3-Phase Power with (2) 200 AMP Panels

⇒ Clear Span Warehouse

⇒ 20' Ceiling Height

 $\Rightarrow$  (2) 12' X 14' Roll Up Doors

⇒ Each Space will have (1) Office and (1) Restroom

Contact Agent for Full Information Package

Rick McGraw | 208.880.8889 Rickmcgraw54@gmail.com