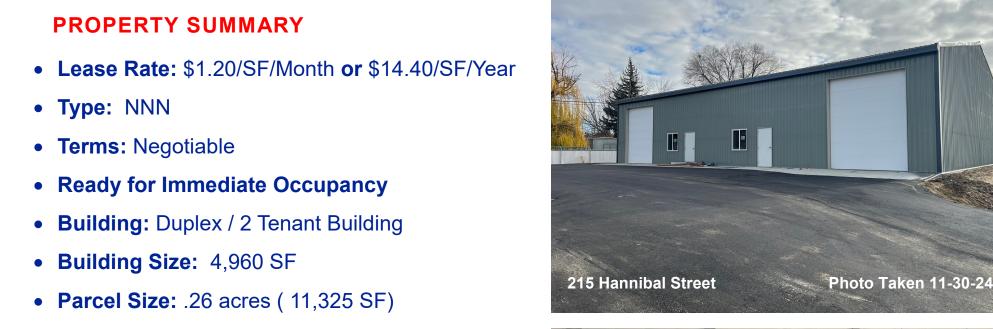

#### **PROPERTY SUMMARY**

• Lease Rate: \$1.20/SF/Month or \$14.40/SF/Year

• Type: NNN

• Terms: Negotiable

Ready for an Immediate Occpancy

Building Use: Single Tenant

• Building Size: 4,624 SF

Parcel Size: .23 acres ( 10,018 SF)

#### 215 Hannibal Street | South Building

Zoned: C-3 (Service Commercial)

Building Features:

⇒ 3-Phase Power with (2) 200 AMP Panels

⇒ Clear Span Warehouse

⇒ 20' Ceiling Height

 $\Rightarrow$  (2) 12' X 14' Roll Up Doors