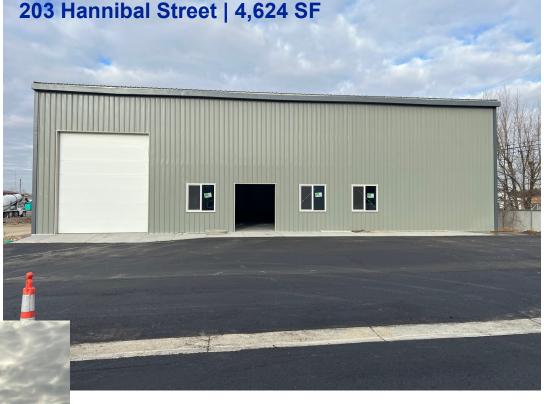

#### 203 Hannibal Street | North Building

#### **PROPERTY SUMMARY**

• Lease Rate: \$1.20/SF/Month or \$14.40/SF/Year

• Type: NNN

• Terms: Negotiable

Ready for an Immediate Occpancy

Building Use: Single Tenant

• Building Size: 4,624 SF

Parcel Size: .23 acres ( 10,018 SF)

Zoned: C-3 (Service Commercial)

Building Features:

⇒ 3-Phase Power with (1) 200 AMP Panel

⇒ Clear Span Warehouse

⇒ 20' Ceiling Height

⇒ (1) 12' X 14' Roll Up Door

⇒ (2) Restrooms

Contact Agent for Full Information Package

#### 203 Hannibal Street | Caldwell, Idaho 83605 | North Building