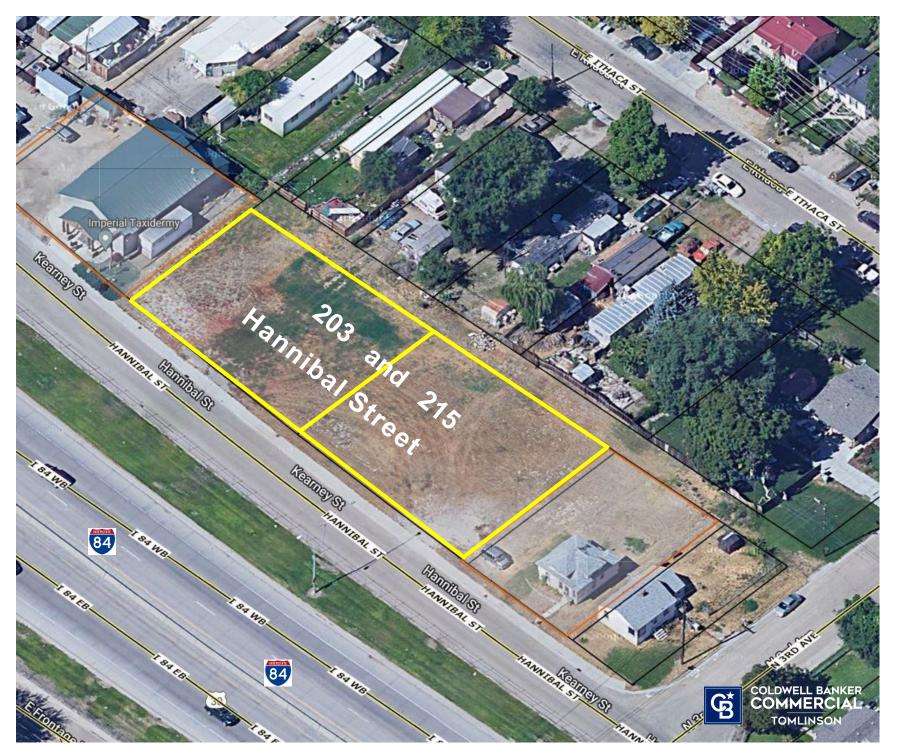

#### 203 Hannibal Street | North Building

#### 215 Hannibal Street | South Building

Zoned: C-3 (Service Commercial)

Building Features:

⇒ 3-Phase Power with (2) 200 AMP Panels

⇒ Clear Span Warehouse

⇒ 20' Ceiling Height

 $\Rightarrow$  (2) 12' X 14' Roll Up Doors