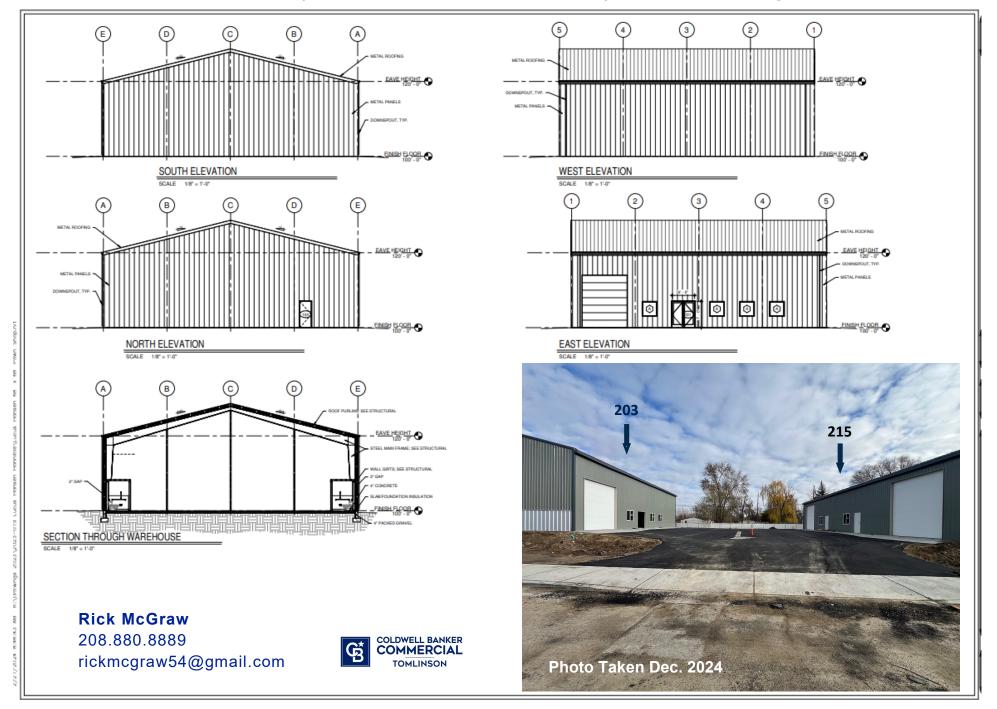

#### 203 Hannibal Street | North Building

Zoned: C-3 (Service Commercial)

Building Features:

⇒ 3-Phase Power with (1) 200 AMP Panel

⇒ Clear Span Warehouse

⇒ 20' Ceiling Height

⇒ (1) 12' X 14' Roll Up Door

⇒ (2) Restrooms

Contact Agent for Full Information Package

#### 203 Hannibal Street | Caldwell, Idaho 83605 | North Building