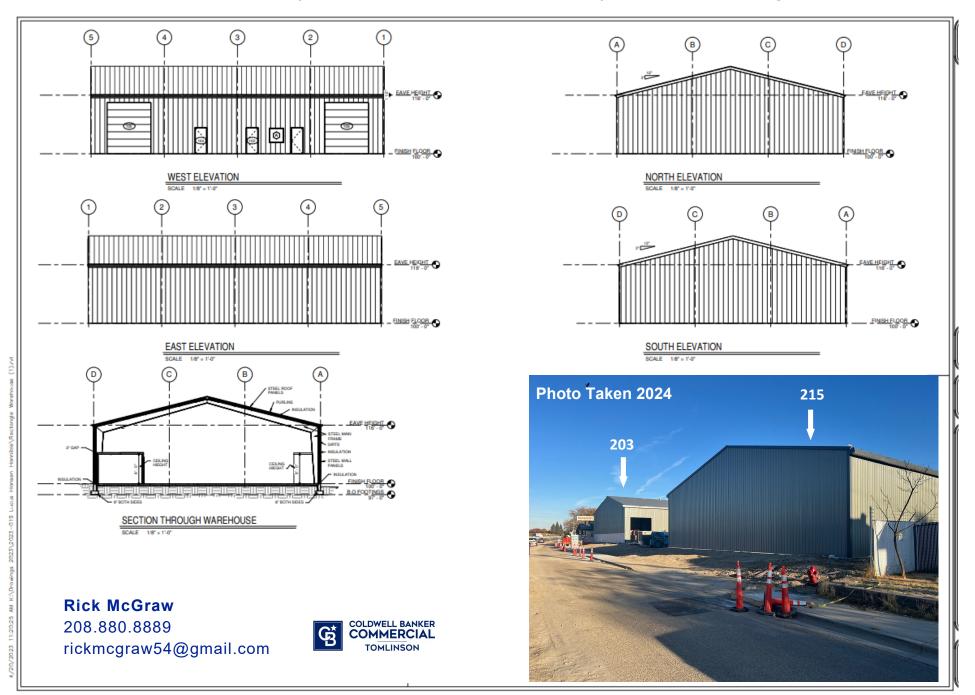

#### 215 Hannibal Street | South Building

Zoned: C-3 (Service Commercial)

Building Features:

⇒ 3-Phase Power with (2) 200 AMP Panels

⇒ Clear Span Warehouse

⇒ 20' Ceiling Height

 $\Rightarrow$  (2) 12' X 14' Roll Up Doors

⇒ Each Space will have (1) Office and (1) Restroom

Contact Agent for Full Information Package

Rick McGraw | 208.880.8889 Rickmcgraw54@gmail.com

## 215 Hannibal Street | Caldwell, Idaho 83605 | South Building