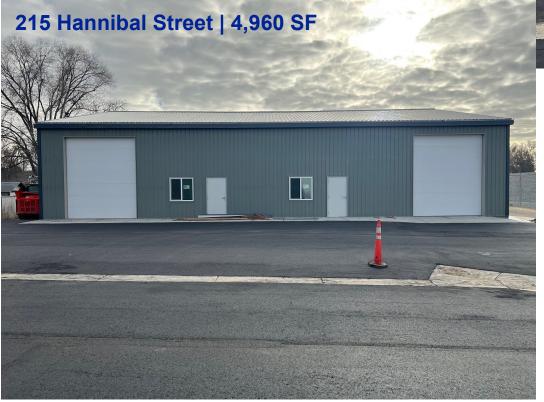

#### 215 Hannibal Street | South Building

Zoned: C-3 (Service Commercial)

Building Features:

⇒ 3-Phase Power with (2) 200 AMP Panels

⇒ Clear Span Warehouse

⇒ 20' Ceiling Height

 $\Rightarrow$  (2) 12' X 14' Roll Up Doors

⇒ Each Space will have (1) Office and (1) Restroom

Contact Agent for Full Information Package

Rick McGraw | 208.880.8889 Rickmcgraw54@gmail.com

## 215 Hannibal Street | Caldwell, Idaho 83605 | South Building