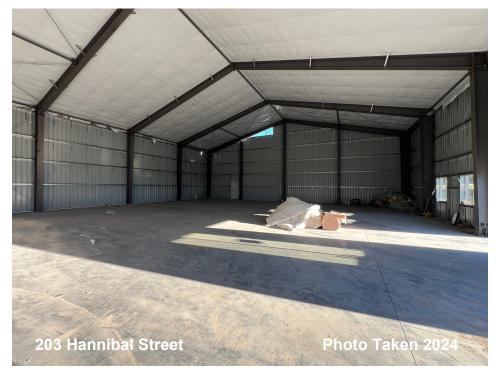

#### 203 Hannibal Street | North Building

#### **PROPERTY SUMMARY**

• Lease Rate: \$1.20/SF/Month or \$14.40/SF/Year

• Type: NNN

• Terms: Negotiable

Ready for an Immediate Occpancy

Building Use: Single Tenant

• Building Size: 4,624 SF

Parcel Size: .23 acres ( 10,018 SF)

Zoned: C-3 (Service Commercial)

Building Features:

⇒ 3-Phase Power with (1) 200 AMP Panel

⇒ Clear Span Warehouse

⇒ 20' Ceiling Height

⇒ (1) 12' X 14' Roll Up Door

⇒ (2) Restrooms

Contact Agent for Full Information Package

#### 203 Hannibal Street | Caldwell, Idaho 83605 | North Building