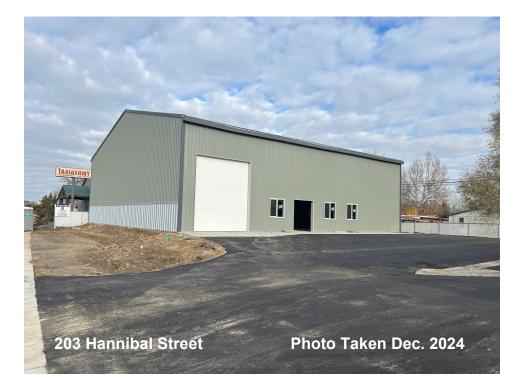

#### 203 Hannibal Street | North Building

#### **PROPERTY SUMMARY**

• Lease Rate: \$1.20/SF/Month or \$14.40/SF/Year

• Type: NNN

• Terms: Negotiable

Ready for an Immediate Occpancy

Building Use: Single Tenant

• Building Size: 4,624 SF

Parcel Size: .23 acres ( 10,018 SF)

Zoned: C-3 (Service Commercial)

Building Features:

⇒ 3-Phase Power with (1) 200 AMP Panel

⇒ Clear Span Warehouse

⇒ 20' Ceiling Height

⇒ (1) 12' X 14' Roll Up Door

⇒ (2) Restrooms

Contact Agent for Full Information Package

#### 203 Hannibal Street | Caldwell, Idaho 83605 | North Building