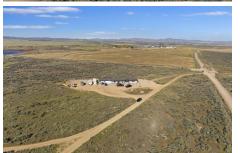

#### RESIDENTIAL SUMMARY

• Square Footage: 2,163 SF

Year Built: 2022

House Features the following:

⇒ 4 Bedrooms / 2 Bathrooms / 3 Car Garage

 Residence provides a live / work lifestyle or on-site management option

# 14000 E. Double Tapp Lane | On-Site Residence