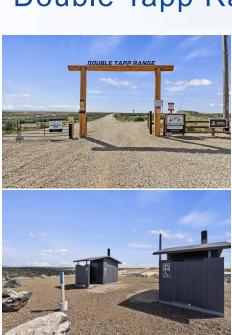

#### DOUBLE TAPP RANGE SUMMARY

- Premier Member Only Firearms Training Facility plus Residence
- Established 2018
- Shooting Range Features
- ⇒ (11) Total Shooting Ranges
- ⇒ (9) Active Member Ranges
- ⇒ (2) Ranges designated for Local Police Dept. Use
- ⇒ Heavy Duty Steel Shooting Benches
- ⇒ 350 yard Rifle Range with Steel Targets
- ⇒ Cement Pads
- ⇒ Covered Shooting Bays
- ⇒ Training and Event Services Offered
- Business Advantages:
- ⇒ Established Membership Model
- ⇒ Room for Rapid Expansion
- ⇒ Explosive Area Growth
- ⇒ Only 17 miles east of Boise
- ⇒ 15 minutes from Boise Airport

# Double Tapp Range | Boise, ID 83716