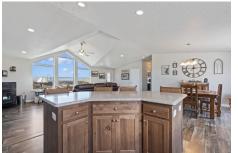

#### RESIDENTIAL SUMMARY

• Square Footage: 2,163 SF

Year Built: 2022

House Features the following:

⇒ 4 Bedrooms / 2 Bathrooms / 3 Car Garage

 Residence provides a live / work lifestyle or on-site management option

# 14000 E. Double Tapp Lane | On-Site Residence