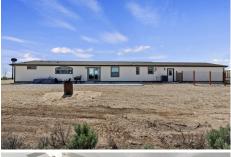

#### RESIDENTIAL SUMMARY

• Square Footage: 2,163 SF

Year Built: 2022

House Features the following:

⇒ 4 Bedrooms / 2 Bathrooms / 3 Car Garage

 Residence provides a live / work lifestyle or on-site management option

### Double Tapp Gun Range with on-site Residence

- ⇒ This is a turnkey opportunity to own one of the most promising firearms training facilities in the Northwest.
- ⇒ Business is well established and is located on 159.87 acres, across two parcels with an on-site 2,163/SF Residence offering a work / live opportunity.
- ⇒ Business is zoned RP and is Fully Fenced.
- ⇒ Gun range is located on 120 acres and residence is located on remaining 39.87 acres.
- ⇒ Located 17 miles east of Boise, just off of Interstate 84.
- ⇒ A new resort and casino are planned nearby, along with 2,500 homes scheduled for development only 4 miles away in Elmore County.
- ⇒ Double Tapp is a respected, privately owned gun range, with strong community ties.
- **Please Note:** Prospective Buyers must sign a Confidentiality Agreement, send in a resume and provide proof of funding
- Contact Agent for a Full Information Package