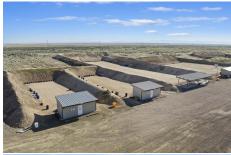

#### DOUBLE TAPP RANGE SUMMARY

- Premier Member Only Firearms Training Facility plus Residence
- Established 2018
- Shooting Range Features
- ⇒ (11) Total Shooting Ranges
- ⇒ (9) Active Member Ranges
- ⇒ (2) Ranges designated for Local Police Dept. Use
- ⇒ Heavy Duty Steel Shooting Benches
- ⇒ 350 yard Rifle Range with Steel Targets
- ⇒ Cement Pads
- ⇒ Covered Shooting Bays
- ⇒ Training and Event Services Offered
- Business Advantages:
- ⇒ Established Membership Model
- ⇒ Room for Rapid Expansion
- ⇒ Explosive Area Growth
- ⇒ Only 17 miles east of Boise
- ⇒ 15 minutes from Boise Airport

# Double Tapp Range | Boise, ID 83716