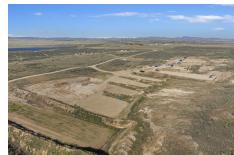

#### PROPERTY SUMMARY

• **Price:** \$3,950,000

• Price Includes:

⇒ Double Tapp Gun Range

⇒ 159.870 Acres | Two Parcels

⇒ 2,163/SF Residence on-site

Borders BLM Land

Business and 120 acre parcel can be sold separately

### Double Tapp Gun Range with on-site Residence

- ⇒ This is a turnkey opportunity to own one of the most promising firearms training facilities in the Northwest.
- ⇒ Business is well established and is located on 159.87 acres, across two parcels with an on-site 2,163/SF Residence offering a work / live opportunity.
- ⇒ Business is zoned RP and is Fully Fenced.
- ⇒ Gun range is located on 120 acres and residence is located on remaining 39.87 acres.
- ⇒ Located 17 miles east of Boise, just off of Interstate 84.
- ⇒ A new resort and casino are planned nearby, along with 2,500 homes scheduled for development only 4 miles away in Elmore County.
- ⇒ Double Tapp is a respected, privately owned gun range, with strong community ties.
- **Please Note:** Prospective Buyers must sign a Confidentiality Agreement, send in a resume and provide proof of funding
- Contact Agent for a Full Information Package