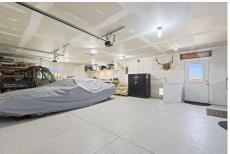

#### RESIDENTIAL SUMMARY

• Square Footage: 2,163 SF

Year Built: 2022

House Features the following:

⇒ 4 Bedrooms / 2 Bathrooms / 3 Car Garage

 Residence provides a live / work lifestyle or on-site management option