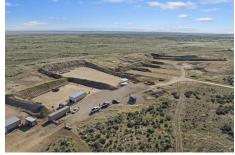

#### DOUBLE TAPP RANGE SUMMARY

- Premier Member Only Firearms Training Facility plus Residence
- Established 2018
- Shooting Range Features
- ⇒ (11) Total Shooting Ranges
- ⇒ (9) Active Member Ranges
- ⇒ (2) Ranges designated for Local Police Dept. Use
- ⇒ Heavy Duty Steel Shooting Benches
- ⇒ 350 yard Rifle Range with Steel Targets
- ⇒ Cement Pads
- ⇒ Covered Shooting Bays
- ⇒ Training and Event Services Offered
- Business Advantages:
- ⇒ Established Membership Model
- ⇒ Room for Rapid Expansion
- ⇒ Explosive Area Growth
- ⇒ Only 17 miles east of Boise
- ⇒ 15 minutes from Boise Airport

# Double Tapp Range | Boise, ID 83716