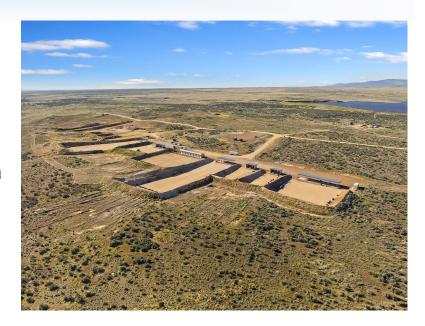

#### DOUBLE TAPP RANGE SUMMARY

- Premier Member Only Firearms Training Facility plus Residence
- Established 2018
- Shooting Range Features
- ⇒ (11) Total Shooting Ranges
- ⇒ (9) Active Member Ranges
- ⇒ (2) Ranges designated for Local Police Dept. Use
- ⇒ Heavy Duty Steel Shooting Benches
- ⇒ 350 yard Rifle Range with Steel Targets
- ⇒ Cement Pads
- ⇒ Covered Shooting Bays
- ⇒ Training and Event Services Offered
- Business Advantages:
- ⇒ Established Membership Model
- ⇒ Room for Rapid Expansion
- ⇒ Explosive Area Growth
- ⇒ Only 17 miles east of Boise
- ⇒ 15 minutes from Boise Airport

# Double Tapp Range | Boise, ID 83716