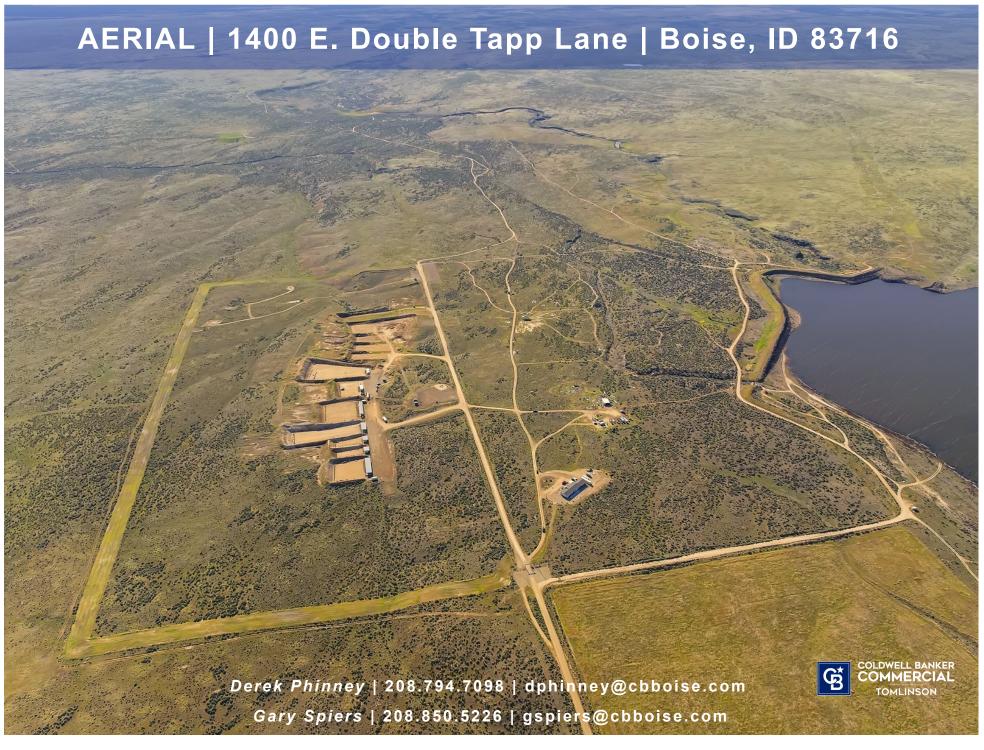

#### DOUBLE TAPP RANGE SUMMARY

- Premier Member Only Firearms Training Facility plus Residence
- Established 2018
- Shooting Range Features
- ⇒ (11) Total Shooting Ranges
- ⇒ (9) Active Member Ranges
- ⇒ (2) Ranges designated for Local Police Dept. Use
- ⇒ Heavy Duty Steel Shooting Benches
- ⇒ 350 yard Rifle Range with Steel Targets
- ⇒ Cement Pads
- ⇒ Covered Shooting Bays
- ⇒ Training and Event Services Offered
- Business Advantages:
- ⇒ Established Membership Model
- ⇒ Room for Rapid Expansion
- ⇒ Explosive Area Growth
- ⇒ Only 17 miles east of Boise
- ⇒ 15 minutes from Boise Airport

### Double Tapp Gun Range with on-site Residence

- ⇒ This is a turnkey opportunity to own one of the most promising firearms training facilities in the Northwest.
- ⇒ Business is well established and is located on 159.87 acres, across two parcels with an on-site 2,163/SF Residence offering a work / live opportunity.
- ⇒ Business is zoned RP and is Fully Fenced.
- ⇒ Gun range is located on 120 acres and residence is located on remaining 39.87 acres.
- ⇒ Located 17 miles east of Boise, just off of Interstate 84.
- ⇒ A new resort and casino are planned nearby, along with 2,500 homes scheduled for development only 4 miles away in Elmore County.
- ⇒ Double Tapp is a respected, privately owned gun range, with strong community ties.
- **Please Note:** Prospective Buyers must sign a Confidentiality Agreement, send in a resume and provide proof of funding
- Contact Agent for a Full Information Package