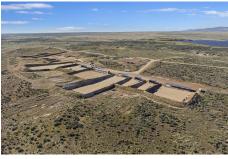

#### PROPERTY SUMMARY

• **Price:** \$3,950,000

• Price Includes:

⇒ Double Tapp Gun Range

⇒ 159.870 Acres | Two Parcels

⇒ 2,163/SF Residence on-site

Borders BLM Land

Business and 120 acre parcel can be sold separately

### Double Tapp Gun Range with on-site Residence

- ⇒ This is a turnkey opportunity to own one of the most promising firearms training facilities in the Northwest.
- ⇒ Business is well established and is located on 159.87 acres, across two parcels with an on-site 2,163/SF Residence offering a work / live opportunity.
- ⇒ Business is zoned RP and is Fully Fenced.
- ⇒ Gun range is located on 120 acres and residence is located on remaining 39.87 acres.
- ⇒ Located 17 miles east of Boise, just off of Interstate 84.
- ⇒ A new resort and casino are planned nearby, along with 2,500 homes scheduled for development only 4 miles away in Elmore County.
- ⇒ Double Tapp is a respected, privately owned gun range, with strong community ties.
- **Please Note:** Prospective Buyers must sign a Confidentiality Agreement, send in a resume and provide proof of funding
- Contact Agent for a Full Information Package