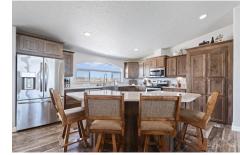

#### RESIDENTIAL SUMMARY

• Square Footage: 2,163 SF

Year Built: 2022

House Features the following:

⇒ 4 Bedrooms / 2 Bathrooms / 3 Car Garage

 Residence provides a live / work lifestyle or on-site management option