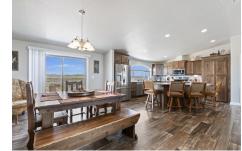

#### RESIDENTIAL SUMMARY

• Square Footage: 2,163 SF

Year Built: 2022

House Features the following:

⇒ 4 Bedrooms / 2 Bathrooms / 3 Car Garage

 Residence provides a live / work lifestyle or on-site management option

# 14000 E. Double Tapp Lane | On-Site Residence