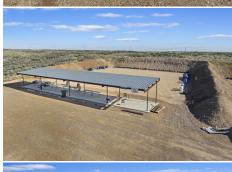

#### DOUBLE TAPP RANGE SUMMARY

- Premier Member Only Firearms Training Facility plus Residence
- Established 2018
- Shooting Range Features
- ⇒ (11) Total Shooting Ranges
- ⇒ (9) Active Member Ranges
- ⇒ (2) Ranges designated for Local Police Dept. Use
- ⇒ Heavy Duty Steel Shooting Benches
- ⇒ 350 yard Rifle Range with Steel Targets
- ⇒ Cement Pads
- ⇒ Covered Shooting Bays
- ⇒ Training and Event Services Offered
- Business Advantages:
- ⇒ Established Membership Model
- ⇒ Room for Rapid Expansion
- ⇒ Explosive Area Growth
- ⇒ Only 17 miles east of Boise
- ⇒ 15 minutes from Boise Airport

### Double Tapp Gun Range with on-site Residence

- ⇒ This is a turnkey opportunity to own one of the most promising firearms training facilities in the Northwest.
- ⇒ Business is well established and is located on 159.87 acres, across two parcels with an on-site 2,163/SF Residence offering a work / live opportunity.
- ⇒ Business is zoned RP and is Fully Fenced.
- ⇒ Gun range is located on 120 acres and residence is located on remaining 39.87 acres.
- ⇒ Located 17 miles east of Boise, just off of Interstate 84.
- ⇒ A new resort and casino are planned nearby, along with 2,500 homes scheduled for development only 4 miles away in Elmore County.
- ⇒ Double Tapp is a respected, privately owned gun range, with strong community ties.
- **Please Note:** Prospective Buyers must sign a Confidentiality Agreement, send in a resume and provide proof of funding
- Contact Agent for a Full Information Package