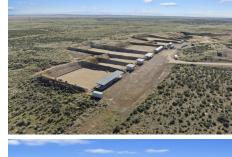

#### DOUBLE TAPP RANGE SUMMARY

- Premier Member Only Firearms Training Facility plus Residence
- Established 2018
- Shooting Range Features
- ⇒ (11) Total Shooting Ranges
- ⇒ (9) Active Member Ranges
- ⇒ (2) Ranges designated for Local Police Dept. Use
- ⇒ Heavy Duty Steel Shooting Benches
- ⇒ 350 yard Rifle Range with Steel Targets
- ⇒ Cement Pads
- ⇒ Covered Shooting Bays
- ⇒ Training and Event Services Offered
- Business Advantages:
- ⇒ Established Membership Model
- ⇒ Room for Rapid Expansion
- ⇒ Explosive Area Growth
- ⇒ Only 17 miles east of Boise
- ⇒ 15 minutes from Boise Airport

# Double Tapp Range | Boise, ID 83716

### Double Tapp Gun Range with on-site Residence

- ⇒ This is a turnkey opportunity to own one of the most promising firearms training facilities in the Northwest.
- ⇒ Business is well established and is located on 159.87 acres, across two parcels with an on-site 2,163/SF Residence offering a work / live opportunity.
- ⇒ Business is zoned RP and is Fully Fenced.
- ⇒ Gun range is located on 120 acres and residence is located on remaining 39.87 acres.
- ⇒ Located 17 miles east of Boise, just off of Interstate 84.
- ⇒ A new resort and casino are planned nearby, along with 2,500 homes scheduled for development only 4 miles away in Elmore County.
- ⇒ Double Tapp is a respected, privately owned gun range, with strong community ties.
- **Please Note:** Prospective Buyers must sign a Confidentiality Agreement, send in a resume and provide proof of funding
- Contact Agent for a Full Information Package