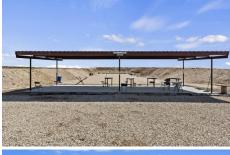

#### DOUBLE TAPP RANGE SUMMARY

- Premier Member Only Firearms Training Facility plus Residence
- Established 2018
- Shooting Range Features
- ⇒ (11) Total Shooting Ranges
- ⇒ (9) Active Member Ranges
- ⇒ (2) Ranges designated for Local Police Dept. Use
- ⇒ Heavy Duty Steel Shooting Benches
- ⇒ 350 yard Rifle Range with Steel Targets
- ⇒ Cement Pads
- ⇒ Covered Shooting Bays
- ⇒ Training and Event Services Offered
- Business Advantages:
- ⇒ Established Membership Model
- ⇒ Room for Rapid Expansion
- ⇒ Explosive Area Growth
- ⇒ Only 17 miles east of Boise
- ⇒ 15 minutes from Boise Airport