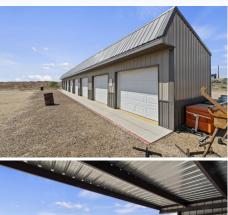

#### DOUBLE TAPP RANGE SUMMARY

- Premier Member Only Firearms Training Facility plus Residence
- Established 2018
- Shooting Range Features
- ⇒ (11) Total Shooting Ranges
- ⇒ (9) Active Member Ranges
- ⇒ (2) Ranges designated for Local Police Dept. Use
- ⇒ Heavy Duty Steel Shooting Benches
- ⇒ 350 yard Rifle Range with Steel Targets
- ⇒ Cement Pads
- ⇒ Covered Shooting Bays
- ⇒ Training and Event Services Offered
- Business Advantages:
- ⇒ Established Membership Model
- ⇒ Room for Rapid Expansion
- ⇒ Explosive Area Growth
- ⇒ Only 17 miles east of Boise
- ⇒ 15 minutes from Boise Airport