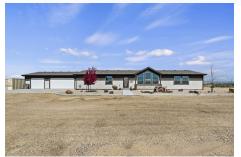

#### RESIDENTIAL SUMMARY

• Square Footage: 2,163 SF

Year Built: 2022

House Features the following:

⇒ 4 Bedrooms / 2 Bathrooms / 3 Car Garage

 Residence provides a live / work lifestyle or on-site management option

# 14000 E. Double Tapp Lane | On-Site Residence

### Double Tapp Gun Range with on-site Residence

- ⇒ This is a turnkey opportunity to own one of the most promising firearms training facilities in the Northwest.
- ⇒ Business is well established and is located on 159.87 acres, across two parcels with an on-site 2,163/SF Residence offering a work / live opportunity.
- ⇒ Business is zoned RP and is Fully Fenced.
- ⇒ Gun range is located on 120 acres and residence is located on remaining 39.87 acres.
- ⇒ Located 17 miles east of Boise, just off of Interstate 84.
- ⇒ A new resort and casino are planned nearby, along with 2,500 homes scheduled for development only 4 miles away in Elmore County.
- ⇒ Double Tapp is a respected, privately owned gun range, with strong community ties.
- **Please Note:** Prospective Buyers must sign a Confidentiality Agreement, send in a resume and provide proof of funding
- Contact Agent for a Full Information Package