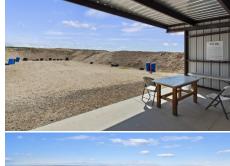

#### RESIDENTIAL SUMMARY

• Square Footage: 2,163 SF

Year Built: 2022

House Features the following:

⇒ 4 Bedrooms / 2 Bathrooms / 3 Car Garage

 Residence provides a live / work lifestyle or on-site management option

# 14000 E. Double Tapp Lane | On-Site Residence