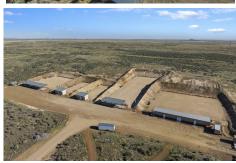

#### DOUBLE TAPP RANGE SUMMARY

- Premier Member Only Firearms Training Facility plus Residence
- Established 2018
- Shooting Range Features
- ⇒ (11) Total Shooting Ranges
- ⇒ (9) Active Member Ranges
- ⇒ (2) Ranges designated for Local Police Dept. Use
- ⇒ Heavy Duty Steel Shooting Benches
- ⇒ 350 yard Rifle Range with Steel Targets
- ⇒ Cement Pads
- ⇒ Covered Shooting Bays
- ⇒ Training and Event Services Offered
- Business Advantages:
- ⇒ Established Membership Model
- ⇒ Room for Rapid Expansion
- ⇒ Explosive Area Growth
- ⇒ Only 17 miles east of Boise
- ⇒ 15 minutes from Boise Airport

### Double Tapp Gun Range with on-site Residence

- ⇒ This is a turnkey opportunity to own one of the most promising firearms training facilities in the Northwest.
- ⇒ Business is well established and is located on 159.87 acres, across two parcels with an on-site 2,163/SF Residence offering a work / live opportunity.
- ⇒ Business is zoned RP and is Fully Fenced.
- ⇒ Gun range is located on 120 acres and residence is located on remaining 39.87 acres.
- ⇒ Located 17 miles east of Boise, just off of Interstate 84.
- ⇒ A new resort and casino are planned nearby, along with 2,500 homes scheduled for development only 4 miles away in Elmore County.
- ⇒ Double Tapp is a respected, privately owned gun range, with strong community ties.
- **Please Note:** Prospective Buyers must sign a Confidentiality Agreement, send in a resume and provide proof of funding
- Contact Agent for a Full Information Package