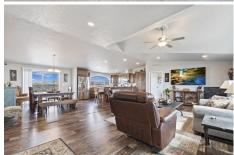

#### RESIDENTIAL SUMMARY

• Square Footage: 2,163 SF

Year Built: 2022

House Features the following:

⇒ 4 Bedrooms / 2 Bathrooms / 3 Car Garage

 Residence provides a live / work lifestyle or on-site management option