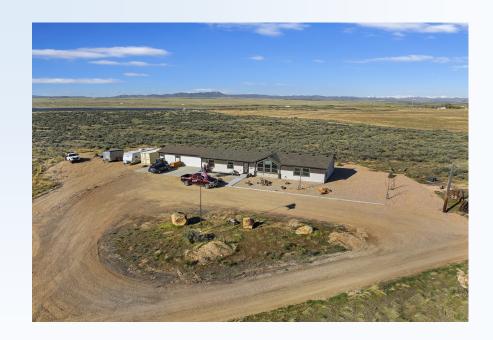

#### RESIDENTIAL SUMMARY

• Square Footage: 2,163 SF

Year Built: 2022

House Features the following:

⇒ 4 Bedrooms / 2 Bathrooms / 3 Car Garage

 Residence provides a live / work lifestyle or on-site management option

# 14000 E. Double Tapp Lane | On-Site Residence

### Double Tapp Gun Range with on-site Residence

- ⇒ This is a turnkey opportunity to own one of the most promising firearms training facilities in the Northwest.
- ⇒ Business is well established and is located on 159.87 acres, across two parcels with an on-site 2,163/SF Residence offering a work / live opportunity.
- ⇒ Business is zoned RP and is Fully Fenced.
- ⇒ Gun range is located on 120 acres and residence is located on remaining 39.87 acres.
- ⇒ Located 17 miles east of Boise, just off of Interstate 84.
- ⇒ A new resort and casino are planned nearby, along with 2,500 homes scheduled for development only 4 miles away in Elmore County.
- ⇒ Double Tapp is a respected, privately owned gun range, with strong community ties.
- **Please Note:** Prospective Buyers must sign a Confidentiality Agreement, send in a resume and provide proof of funding
- Contact Agent for a Full Information Package