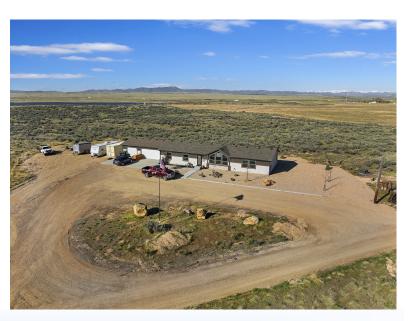

#### RESIDENTIAL SUMMARY

• Square Footage: 2,163 SF

Year Built: 2022

House Features the following:

⇒ 4 Bedrooms / 2 Bathrooms / 3 Car Garage

 Residence provides a live / work lifestyle or on-site management option

#### DOUBLE TAPP RANGE SUMMARY

- Premier Member Only Firearms Training Facility plus Residence
- Established 2018
- Shooting Range Features
- ⇒ (11) Total Shooting Ranges
- ⇒ (9) Active Member Ranges
- ⇒ (2) Ranges designated for Local Police Dept. Use
- ⇒ Heavy Duty Steel Shooting Benches
- ⇒ 350 yard Rifle Range with Steel Targets
- ⇒ Cement Pads
- ⇒ Covered Shooting Bays
- ⇒ Training and Event Services Offered
- Business Advantages:
- ⇒ Established Membership Model
- ⇒ Room for Rapid Expansion
- ⇒ Explosive Area Growth
- ⇒ Only 17 miles east of Boise
- ⇒ 15 minutes from Boise Airport

### Double Tapp Gun Range with on-site Residence

- ⇒ This is a turnkey opportunity to own one of the most promising firearms training facilities in the Northwest.
- ⇒ Business is well established and is located on 159.87 acres, across two parcels with an on-site 2,163/SF Residence offering a work / live opportunity.
- ⇒ Business is zoned RP and is Fully Fenced.
- ⇒ Gun range is located on 120 acres and residence is located on remaining 39.87 acres.
- ⇒ Located 17 miles east of Boise, just off of Interstate 84.
- ⇒ A new resort and casino are planned nearby, along with 2,500 homes scheduled for development only 4 miles away in Elmore County.
- ⇒ Double Tapp is a respected, privately owned gun range, with strong community ties.
- **Please Note:** Prospective Buyers must sign a Confidentiality Agreement, send in a resume and provide proof of funding
- Contact Agent for a Full Information Package