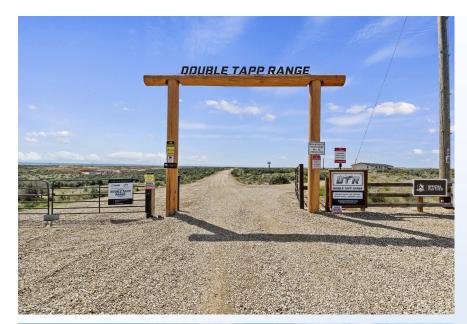

#### DOUBLE TAPP RANGE SUMMARY

- Premier Member Only Firearms Training Facility plus Residence
- Established 2018
- Shooting Range Features
- ⇒ (11) Total Shooting Ranges
- ⇒ (9) Active Member Ranges
- ⇒ (2) Ranges designated for Local Police Dept. Use
- ⇒ Heavy Duty Steel Shooting Benches
- ⇒ 350 yard Rifle Range with Steel Targets
- ⇒ Cement Pads
- ⇒ Covered Shooting Bays
- ⇒ Training and Event Services Offered
- Business Advantages:
- ⇒ Established Membership Model
- ⇒ Room for Rapid Expansion
- ⇒ Explosive Area Growth
- ⇒ Only 17 miles east of Boise
- ⇒ 15 minutes from Boise Airport

# Double Tapp Range | Boise, ID 83716

### Double Tapp Gun Range with on-site Residence

- ⇒ This is a turnkey opportunity to own one of the most promising firearms training facilities in the Northwest.
- ⇒ Business is well established and is located on 159.87 acres, across two parcels with an on-site 2,163/SF Residence offering a work / live opportunity.
- ⇒ Business is zoned RP and is Fully Fenced.
- ⇒ Gun range is located on 120 acres and residence is located on remaining 39.87 acres.
- ⇒ Located 17 miles east of Boise, just off of Interstate 84.
- ⇒ A new resort and casino are planned nearby, along with 2,500 homes scheduled for development only 4 miles away in Elmore County.
- ⇒ Double Tapp is a respected, privately owned gun range, with strong community ties.
- **Please Note:** Prospective Buyers must sign a Confidentiality Agreement, send in a resume and provide proof of funding
- Contact Agent for a Full Information Package