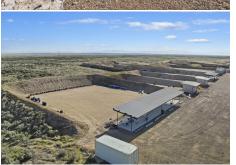

#### DOUBLE TAPP RANGE SUMMARY

- Premier Member Only Firearms Training Facility plus Residence
- Established 2018
- Shooting Range Features
- ⇒ (11) Total Shooting Ranges
- ⇒ (9) Active Member Ranges
- ⇒ (2) Ranges designated for Local Police Dept. Use
- ⇒ Heavy Duty Steel Shooting Benches
- ⇒ 350 yard Rifle Range with Steel Targets
- ⇒ Cement Pads
- ⇒ Covered Shooting Bays
- ⇒ Training and Event Services Offered
- Business Advantages:
- ⇒ Established Membership Model
- ⇒ Room for Rapid Expansion
- ⇒ Explosive Area Growth
- ⇒ Only 17 miles east of Boise
- ⇒ 15 minutes from Boise Airport

### Double Tapp Gun Range with on-site Residence

- ⇒ This is a turnkey opportunity to own one of the most promising firearms training facilities in the Northwest.
- ⇒ Business is well established and is located on 159.87 acres, across two parcels with an on-site 2,163/SF Residence offering a work / live opportunity.
- ⇒ Business is zoned RP and is Fully Fenced.
- ⇒ Gun range is located on 120 acres and residence is located on remaining 39.87 acres.
- ⇒ Located 17 miles east of Boise, just off of Interstate 84.
- ⇒ A new resort and casino are planned nearby, along with 2,500 homes scheduled for development only 4 miles away in Elmore County.
- ⇒ Double Tapp is a respected, privately owned gun range, with strong community ties.
- **Please Note:** Prospective Buyers must sign a Confidentiality Agreement, send in a resume and provide proof of funding
- Contact Agent for a Full Information Package