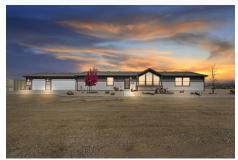

### **FOR SALE**

Business Opportunity
with Acreage
Including 2,163/SF Residence
On-Site.

14000 E. Double Tapp Lane Boise, Idaho 83716

#### RESIDENTIAL SUMMARY

• Square Footage: 2,163 SF

Year Built: 2022

House Features the following:

⇒ 4 Bedrooms / 2 Bathrooms / 3 Car Garage

 Residence provides a live / work lifestyle or on-site management option