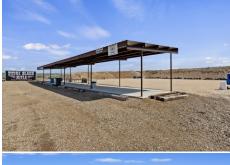

#### DOUBLE TAPP RANGE SUMMARY

- Premier Member Only Firearms Training Facility plus Residence
- Established 2018
- Shooting Range Features
- ⇒ (11) Total Shooting Ranges
- ⇒ (9) Active Member Ranges
- ⇒ (2) Ranges designated for Local Police Dept. Use
- ⇒ Heavy Duty Steel Shooting Benches
- ⇒ 350 yard Rifle Range with Steel Targets
- ⇒ Cement Pads
- ⇒ Covered Shooting Bays
- ⇒ Training and Event Services Offered
- Business Advantages:
- ⇒ Established Membership Model
- ⇒ Room for Rapid Expansion
- ⇒ Explosive Area Growth
- ⇒ Only 17 miles east of Boise
- ⇒ 15 minutes from Boise Airport

# Double Tapp Range | Boise, ID 83716

### Double Tapp Gun Range with on-site Residence

- ⇒ This is a turnkey opportunity to own one of the most promising firearms training facilities in the Northwest.
- ⇒ Business is well established and is located on 159.87 acres, across two parcels with an on-site 2,163/SF Residence offering a work / live opportunity.
- ⇒ Business is zoned RP and is Fully Fenced.
- ⇒ Gun range is located on 120 acres and residence is located on remaining 39.87 acres.
- ⇒ Located 17 miles east of Boise, just off of Interstate 84.
- ⇒ A new resort and casino are planned nearby, along with 2,500 homes scheduled for development only 4 miles away in Elmore County.
- ⇒ Double Tapp is a respected, privately owned gun range, with strong community ties.
- **Please Note:** Prospective Buyers must sign a Confidentiality Agreement, send in a resume and provide proof of funding
- Contact Agent for a Full Information Package