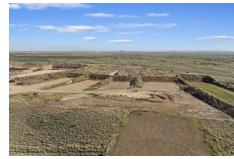

#### DOUBLE TAPP RANGE SUMMARY

- Premier Member Only Firearms Training Facility plus Residence
- Established 2018
- Shooting Range Features
- ⇒ (11) Total Shooting Ranges
- ⇒ (9) Active Member Ranges
- ⇒ (2) Ranges designated for Local Police Dept. Use
- ⇒ Heavy Duty Steel Shooting Benches
- ⇒ 350 yard Rifle Range with Steel Targets
- ⇒ Cement Pads
- ⇒ Covered Shooting Bays
- ⇒ Training and Event Services Offered
- Business Advantages:
- ⇒ Established Membership Model
- ⇒ Room for Rapid Expansion
- ⇒ Explosive Area Growth
- ⇒ Only 17 miles east of Boise
- ⇒ 15 minutes from Boise Airport

# Double Tapp Range | Boise, ID 83716

### Double Tapp Gun Range with on-site Residence

- ⇒ This is a turnkey opportunity to own one of the most promising firearms training facilities in the Northwest.
- ⇒ Business is well established and is located on 159.87 acres, across two parcels with an on-site 2,163/SF Residence offering a work / live opportunity.
- ⇒ Business is zoned RP and is Fully Fenced.
- ⇒ Gun range is located on 120 acres and residence is located on remaining 39.87 acres.
- ⇒ Located 17 miles east of Boise, just off of Interstate 84.
- ⇒ A new resort and casino are planned nearby, along with 2,500 homes scheduled for development only 4 miles away in Elmore County.
- ⇒ Double Tapp is a respected, privately owned gun range, with strong community ties.
- **Please Note:** Prospective Buyers must sign a Confidentiality Agreement, send in a resume and provide proof of funding
- Contact Agent for a Full Information Package