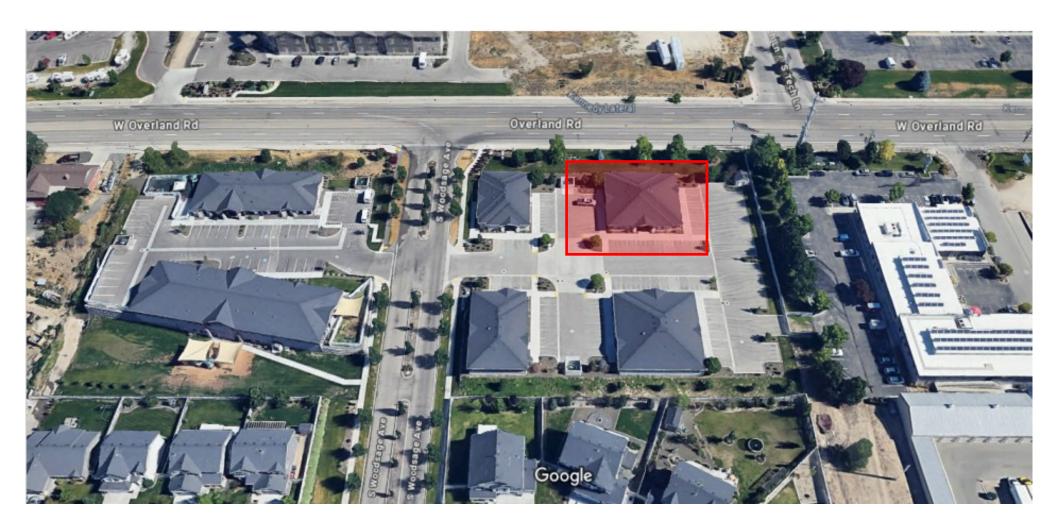

ID 83642

### Lease Summary

Total Building Size: 4,596 SF

• Space Size: 1,897 SF

Rate: \$18.50/SF/Year NNN

NNN's are estimated at \$4.95/SF for 2025

• Terms: Minimum (3) Years

Use: Professional Office

Vacant and Ready for Occupancy

• Contact Agent for Full Information Package

#### **Rick McGraw**

208.880.8889

rickmcgraw54@gmail.com







# 1664 Woodsage Avenue, Suite 100 | Interior Photos

















Rick McGraw
208.880.8889
rickmcgraw54@gmail.com





## **FLOOR PLAN**

1,897 SF

\$18.50/SF/Year

1664 Woodsage Ave., Suite 100 Meridian, ID 83642



**Rick McGraw** 

208.880.8889

rickmcgraw54@gmail.com



# 1664 Woodsage Avenue, Suite 100 | Meridian, ID 83642



Rick McGraw | 208.880.8889 | rickmcgraw54@gmail.com



# 1664 Woodsage Avenue, Suite 100 | Meridian, ID 83642



#### **Rick McGraw**

208.880.8889

rickmcgraw54@gmail.com