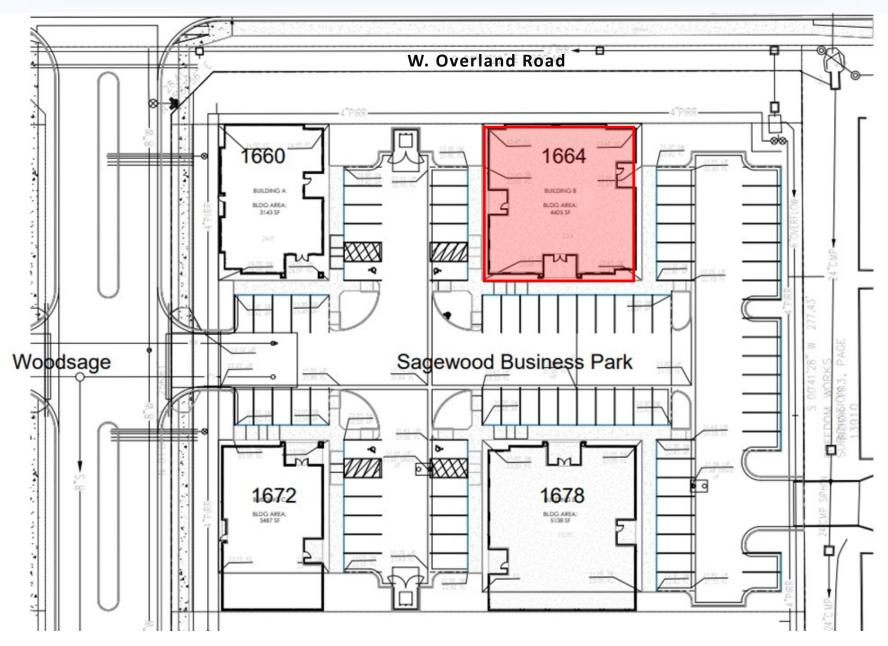

# 1664 Woodsage Avenue, Suite 100 | Meridian, ID 83642

### Lease Summary

Total Building Size: 4,596 SF

• Space Size: 1,897 SF

Rate: \$18.50/SF/Year NNN

NNN's are estimated at \$4.95/SF for 2025

• Terms: Minimum (3) Years

Use: Professional Office

Vacant and Ready for Occupancy