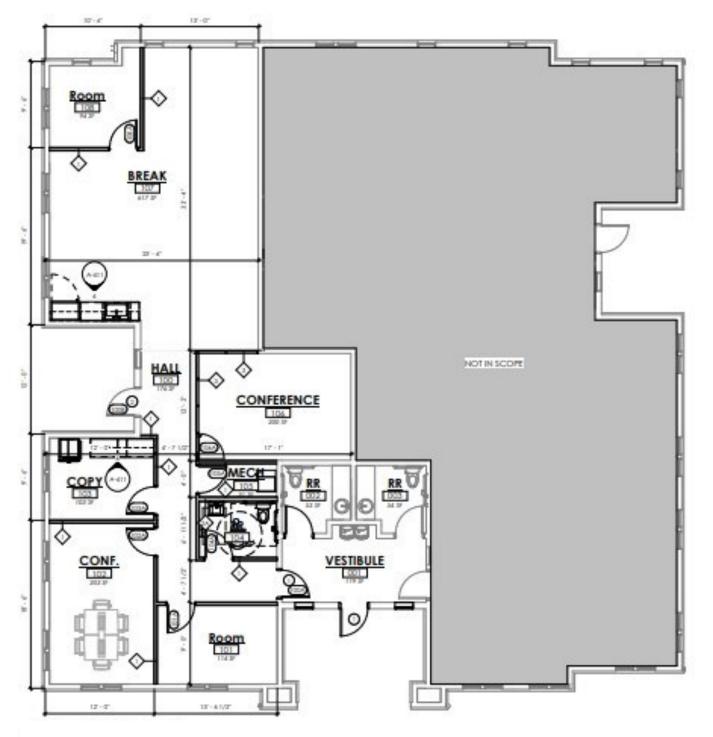

## **FLOOR PLAN**

1,897 SF

\$18.50/SF/Year

1664 Woodsage Ave., Suite 100 Meridian, ID 83642

**Rick McGraw** 

208.880.8889

rickmcgraw54@gmail.com