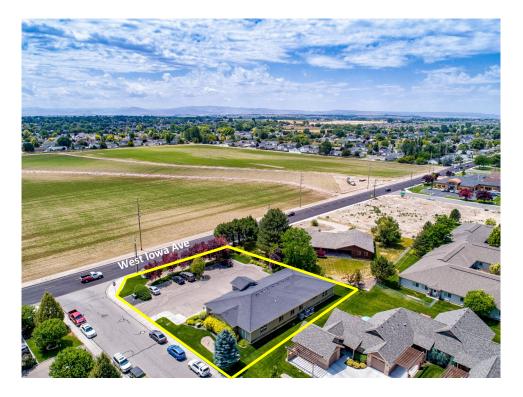

# For Sale & For Lease | Professional Office Building

430 West Iowa Avenue | Nampa, ID 83686

- Sale Summary
- ⇒ **Price:** \$1,395,000
- ⇒ **Building Size:** 5,000/SF
- Lease Summary
- ⇒ **Space Size:** 5,000/SF
- $\Rightarrow$  **Available:** May 1st, 2025
- ⇒ **Rate:** \$16.95/SF/Year
- ⇒ **Type:** NNN
- ⇒ **Terms:** Negotiable
- Building Summary
- ⇒ Year Built: 2007
- $\Rightarrow$  **Updated:** 2023
- $\Rightarrow$  Lot Size: .46 acres
- ⇒ 20 Paved Parking Spaces
- ⇒ Building in excellent condition

### 430 West Iowa Avenue | Nampa, ID 83686

*Rick McGraw* | 208.880.8999 | rickmcgraw54@gmail.com