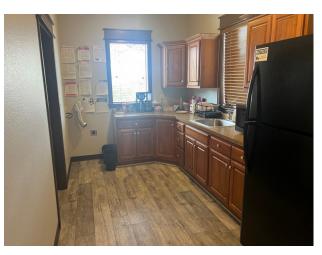

# For Sale & For Lease | Professional Office Building

430 West Iowa Avenue | Nampa, ID 83686

- Sale Summary
- ⇒ **Price:** \$1,395,000
- ⇒ **Building Size:** 5,000/SF
- Lease Summary
- ⇒ **Space Size:** 5,000/SF
- $\Rightarrow$  **Available:** May 1st, 2025
- ⇒ **Rate:** \$16.95/SF/Year
- ⇒ **Type:** NNN
- ⇒ **Terms:** Negotiable
- Building Summary
- ⇒ Year Built: 2007
- $\Rightarrow$  **Updated:** 2023
- $\Rightarrow$  Lot Size: .46 acres
- ⇒ 20 Paved Parking Spaces
- ⇒ Building in excellent condition