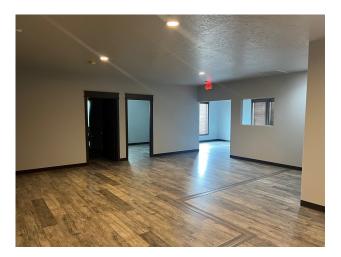

# For Sale & For Lease | Professional Office Building

430 West Iowa Avenue | Nampa, ID 83686

- Sale Summary
- ⇒ **Price:** \$1,395,000
- ⇒ **Building Size:** 5,000/SF
- Lease Summary
- ⇒ **Space Size:** 5,000/SF
- $\Rightarrow$  **Available:** May 1st, 2025
- ⇒ **Rate:** \$16.95/SF/Year
- ⇒ **Type:** NNN
- ⇒ **Terms:** Negotiable
- Building Summary
- ⇒ Year Built: 2007
- $\Rightarrow$  **Updated:** 2023
- $\Rightarrow$  Lot Size: .46 acres
- ⇒ 20 Paved Parking Spaces
- ⇒ Building in excellent condition