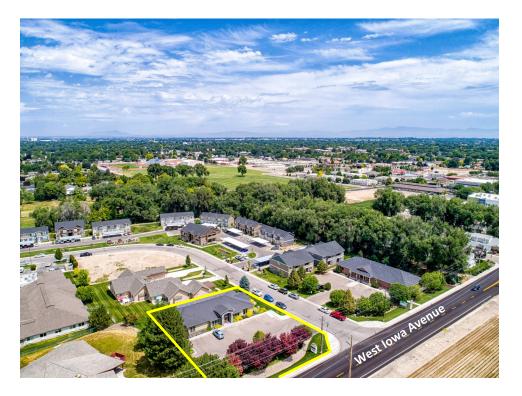

# For Sale & For Lease | Professional Office Building

430 West Iowa Avenue | Nampa, ID 83686

- Sale Summary
- ⇒ **Price:** \$1,395,000
- ⇒ **Building Size:** 5,000/SF
- Lease Summary
- ⇒ **Space Size:** 5,000/SF
- $\Rightarrow$  **Available:** May 1st, 2025
- ⇒ **Rate:** \$16.95/SF/Year
- ⇒ **Type:** NNN
- ⇒ **Terms:** Negotiable
- Building Summary
- ⇒ Year Built: 2007
- $\Rightarrow$  **Updated:** 2023
- $\Rightarrow$  Lot Size: .46 acres
- ⇒ 20 Paved Parking Spaces
- ⇒ Building in excellent condition

## 430 West Iowa Avenue | Nampa, ID 83686

Rick McGraw | 208.880.8999 | rickmcgraw54@gmail.com