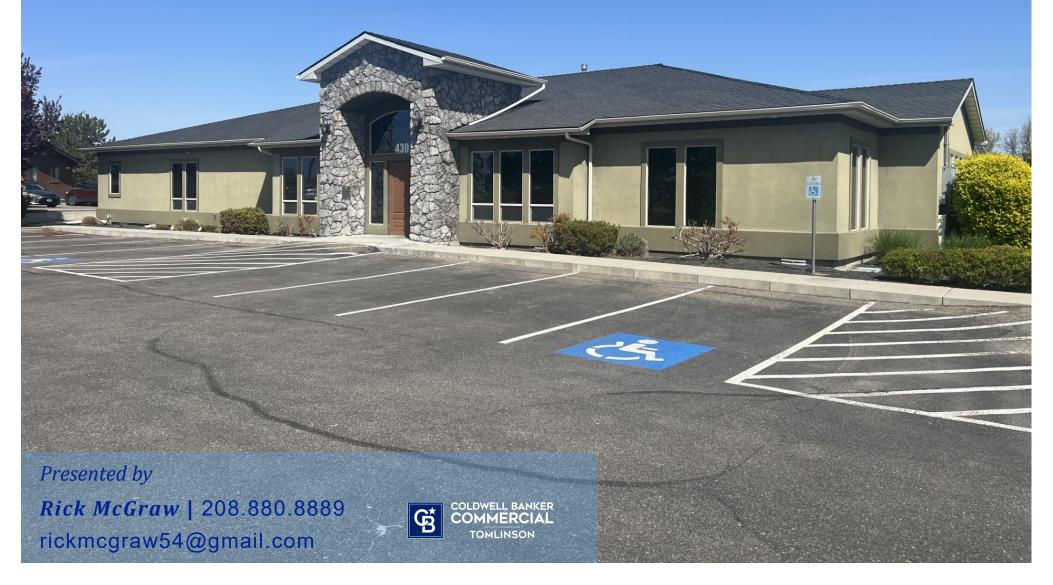

*For Sale & For Lease* 5,000 SF Professional Office Building 430 West Iowa Avenue | Nampa, ID 83686

# For Sale & For Lease | Professional Office Building

430 West Iowa Avenue | Nampa, ID 83686

- Sale Summary
- ⇒ **Price:** \$1,395,000
- ⇒ **Building Size:** 5,000/SF
- Lease Summary
- ⇒ **Space Size:** 5,000/SF
- $\Rightarrow$  **Available:** May 1st, 2025
- ⇒ **Rate:** \$16.95/SF/Year
- ⇒ **Type:** NNN
- ⇒ **Terms:** Negotiable
- Building Summary
- ⇒ Year Built: 2007
- $\Rightarrow$  **Updated:** 2023
- $\Rightarrow$  Lot Size: .46 acres
- ⇒ 20 Paved Parking Spaces
- ⇒ Building in excellent condition

- Building can accommodate a single user or could be duplex with two suites
- Great location with easy access to surrounding residential, other office and retail businesses.

*Rick McGraw* | 208.880.8999 | rickmcgraw54@gmail.com