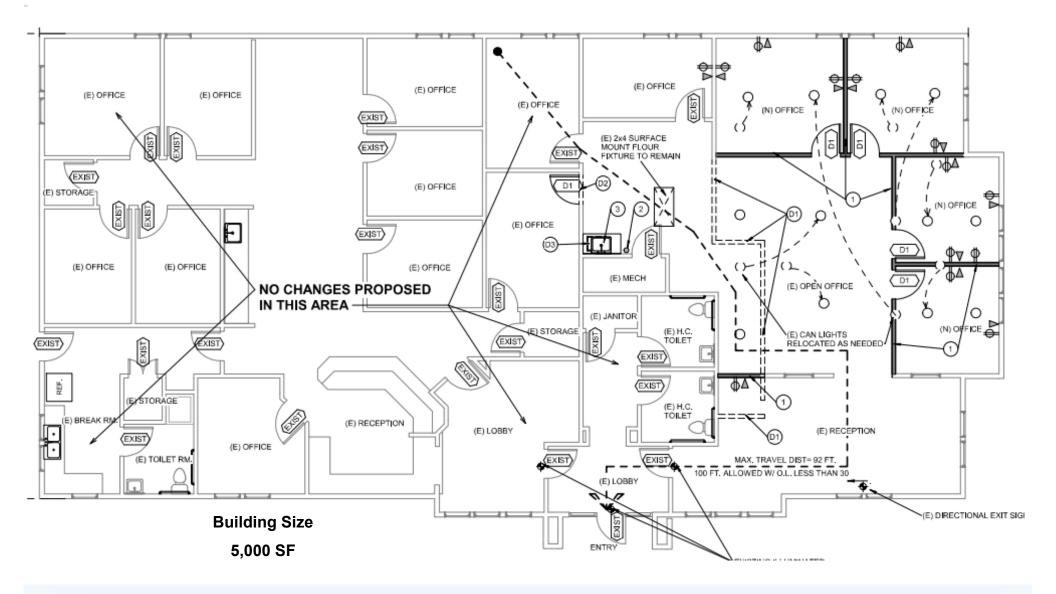

# For Sale & For Lease | Professional Office Building

430 West Iowa Avenue | Nampa, ID 83686

- Sale Summary
- ⇒ **Price:** \$1,395,000
- ⇒ **Building Size:** 5,000/SF
- Lease Summary
- ⇒ **Space Size:** 5,000/SF
- $\Rightarrow$  **Available:** May 1st, 2025
- ⇒ **Rate:** \$16.95/SF/Year
- ⇒ **Type:** NNN
- ⇒ **Terms:** Negotiable
- Building Summary
- ⇒ Year Built: 2007
- $\Rightarrow$  **Updated:** 2023
- $\Rightarrow$  Lot Size: .46 acres
- ⇒ 20 Paved Parking Spaces
- ⇒ Building in excellent condition

- Building can accommodate a single user or could be duplex with two suites
- Great location with easy access to surrounding residential, other office and retail businesses.

*Rick McGraw* | 208.880.8999 | rickmcgraw54@gmail.com