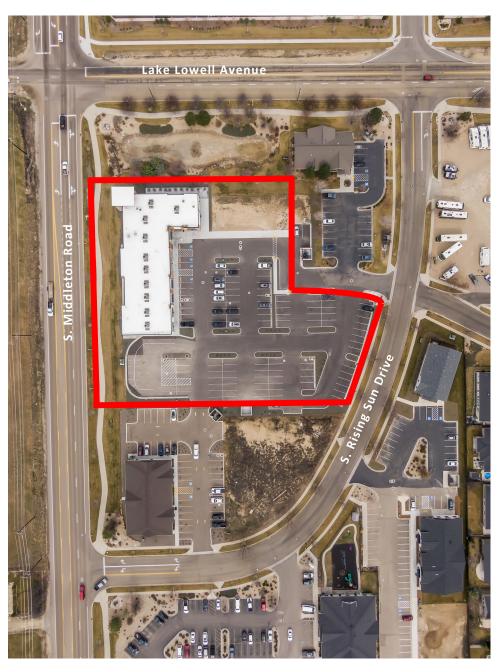

#### North Site Plat

#### • 849 S. Rising Sun Drive | All Outlined Area

⇒ Total Building Size: 13,757 SF

⇒ Total Lot Size : 85,055 SF

- ⇒ 4 Businesses occupy spaces in the retail center
- ⇒ 4,000 SF Pad Site | To Be Built | Building Plans Approved
- ⇒ 1,313 SF Space with Drive Thru | Unoccupied