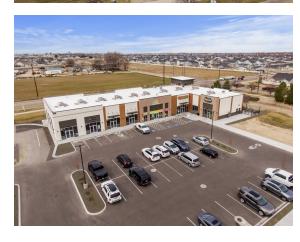

# 849 South Rising Sun Drive | Nampa, ID 83686

#### **PROPERTY SUMMARY**

• **Price:** \$8,858,563.00

• Total Building Size: 13,757 SF

• Total Lot Size: 85,055 SF

• **Projected NOI:** \$487,221.00

• Projected Cap Rate: 5.5%

• Occupancy: 90%

- 4,000 SF Pad Site | To Be Built | Building Plans Approved
- Suite 100 | Longboard Pizza & Big Wave Yogurt | 6,298/SF
- Suite 110 | The Gym Nest Studio | 4,833/SF
- Suite 140 | 13 Salon | 1,313/SF
- Suite 150 | 1,313/SF | Vacant | Site has Drive Thru