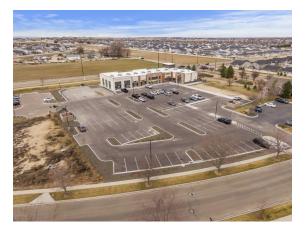

# FOR SALE | FALL RIVER RETAIL CENTER and PAD SITE

**OFFERED FOR \$8,858,563** 

849 South Rising Sun Drive | Nampa, ID 83686

**Rick McGraw** 

208.880.8889 rickmgraw54@gmail.com

Jonathan Langston
208.794.0958
jonlangstoncre@gmail.com

#### **PROPERTY SUMMARY**

• **Price:** \$8,858,563.00

• Total Building Size: 13,757 SF

• Total Lot Size: 85,055 SF

• **Projected NOI:** \$487,221.00

• Projected Cap Rate: 5.5%

• Occupancy: 90%

- 4,000 SF Pad Site | To Be Built | Building Plans Approved
- Suite 100 | Longboard Pizza & Big Wave Yogurt | 6,298/SF
- Suite 110 | The Gym Nest Studio | 4,833/SF
- Suite 140 | 13 Salon | 1,313/SF
- Suite 150 | 1,313/SF | Vacant | Site has Drive Thru