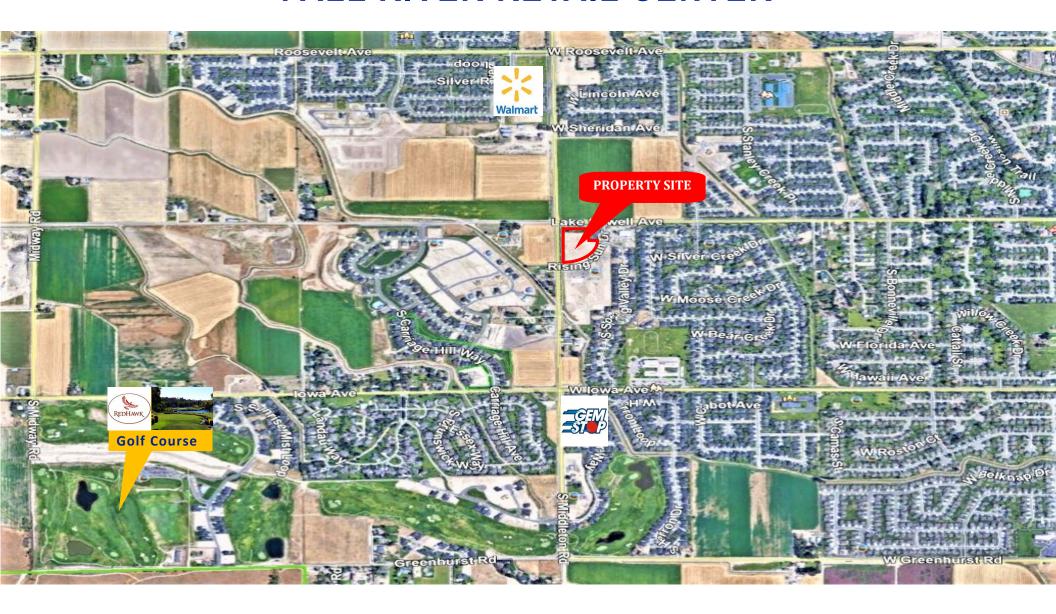

# Fall River Business Park

- Fall River Business Park is located on the Southeast Corner of Lake Lowell Ave and Middleton Road
- Existing Businesses in Fall River Business Park include Idaho Fitness Factory, Premier Dental, Garden of Learning Day Care and an Orthodontist.

- Surrounded by Upscale Residential Neighborhoods and Adjacent Golf Course
- Uses in Complex include Retail, Office and Flex Lots

Rick McGraw | 208.880.8889 | rickmcgraw54@gmail.com

Jonathan Langston | 208.794.0958 | jonlangstoncre@gmail.com