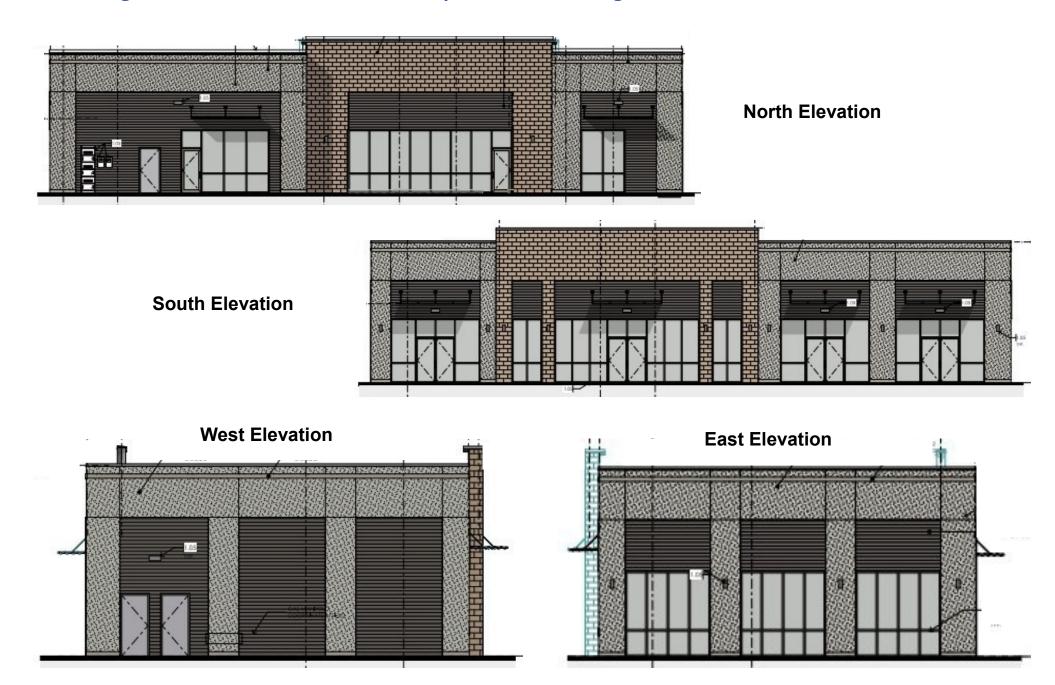

- Suite 150 | 1,313/SF | Vacant | Site has Drive Thru



#### **Rick McGraw**

208.880.8889

rickmcgraw54@gmail.com

#### **Jonathan Langston**

208.794.0958

jonlangstoncre@gmail.com



### FOR SALE | 849 S. Rising Sun Drive | Meridian, ID 83642

#### North Site Plat



#### • 849 S. Rising Sun Drive | All Outlined Area

⇒ Total Building Size: 13,757 SF

⇒ Total Lot Size : 85,055 SF

- ⇒ 4 Businesses occupy spaces in the retail center
- ⇒ 4,000 SF Pad Site | To Be Built | Building Plans Approved
- ⇒ 1,313 SF Space with Drive Thru | Unoccupied

Rick McGraw | 208.880.8889 rickmcgraw54@gmail.com

Jonathan Langston | 208.794.0958 jonlangstoncre@gmail.com





# 849 South Rising Sun Drive | Nampa, ID 83686





















# **Building Elevations for Pad Site | 849 S. Rising Sun Drive**





# Landscape Plan for Retail Center | 849 S. Rising Sun Drive



Rick McGraw | 208.880.8889 rickmcgraw54@gmail.com

Jonathan Langston | 208.794.0958 jonlangstoncre@gmail.com







# Fall River Business Park

- Fall River Business Park is located on the Southeast Corner of Lake Lowell Ave and Middleton Road
- Existing Businesses in Fall River Business Park include Idaho Fitness Factory, Premier Dental, Garden of Learning Day Care and an Orthodontist.



- Surrounded by Upscale Residential Neighborhoods and Adjacent Golf Course
- Uses in Complex include Retail, Office and Flex Lots

Rick McGraw | 208.880.8889 | rickmcgraw54@gmail.com

Jonathan Langston | 208.794.0958 | jonlangstoncre@gmail.com

# **FALL RIVER RETAIL CENTER**



Rick McGraw | 208.880.8889 rickmcgraw54@gmail.com



Jonatha