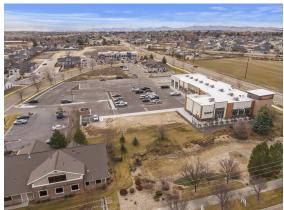

### FOR SALE | 849 S. Rising Sun Drive | Meridian, ID 83642

#### • 849 S. Rising Sun Drive | All Outlined Area

⇒ Total Building Size: 13,757 SF

⇒ Total Lot Size : 85,055 SF

- ⇒ 4 Businesses occupy spaces in the retail center
- ⇒ 4,000 SF Pad Site | To Be Built | Building Plans Approved
- ⇒ 1,313 SF Space with Drive Thru | Unoccupied