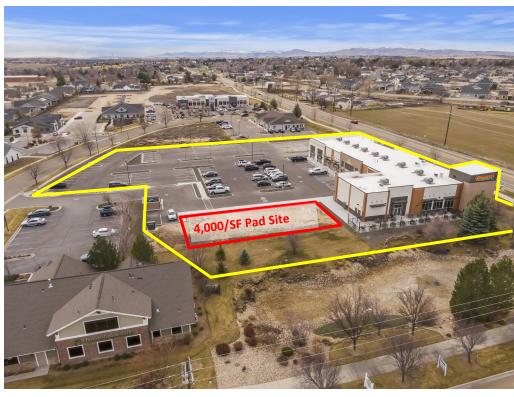

#### **PROPERTY SUMMARY**

• **Price:** \$8,858,563.00

• Total Building Size: 13,757 SF

• Total Lot Size: 85,055 SF

• **Projected NOI:** \$487,221.00

• Projected Cap Rate: 5.5%

• Occupancy: 90%

- 4,000 SF Pad Site | To Be Built | Building Plans Approved
- Suite 100 | Longboard Pizza & Big Wave Yogurt | 6,298/SF
- Suite 110 | The Gym Nest Studio | 4,833/SF
- Suite 140 | 13 Salon | 1,313/SF
- Suite 150 | 1,313/SF | Vacant | Site has Drive Thru

#### • 849 S. Rising Sun Drive | All Outlined Area

⇒ Total Building Size: 13,757 SF

⇒ Total Lot Size : 85,055 SF

- ⇒ 4 Businesses occupy spaces in the retail center
- ⇒ 4,000 SF Pad Site | To Be Built | Building Plans Approved
- ⇒ 1,313 SF Space with Drive Thru | Unoccupied