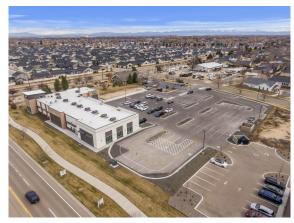

# **FALL RIVER RETAIL CENTER**

Rick McGraw | 208.880.8889 rickmcgraw54@gmail.com

Jonathan Langston | 208.794.0958 jonlangstoncre@gmail.com

#### **PROPERTY SUMMARY**

• **Price:** \$8,858,563.00

• Total Building Size: 13,757 SF

• Total Lot Size: 85,055 SF

• **Projected NOI:** \$487,221.00

• Projected Cap Rate: 5.5%

• Occupancy: 90%

- 4,000 SF Pad Site | To Be Built | Building Plans Approved
- Suite 100 | Longboard Pizza & Big Wave Yogurt | 6,298/SF
- Suite 110 | The Gym Nest Studio | 4,833/SF
- Suite 140 | 13 Salon | 1,313/SF
- Suite 150 | 1,313/SF | Vacant | Site has Drive Thru