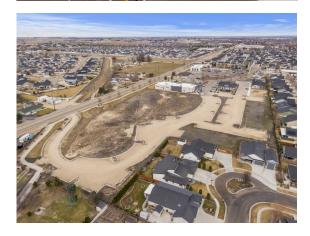

#### North Site Plat

#### • 849 S. Rising Sun Drive | All Outlined Area

⇒ Total Building Size: 13,757 SF

⇒ Total Lot Size : 85,055 SF

- ⇒ 4 Businesses occupy spaces in the retail center
- ⇒ 4,000 SF Pad Site | To Be Built | Building Plans Approved
- ⇒ 1,313 SF Space with Drive Thru | Unoccupied