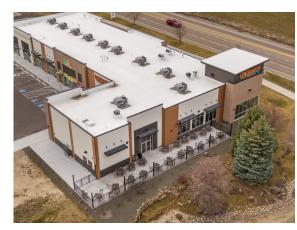

#### **PROPERTY SUMMARY**

• **Price:** \$8,858,563.00

• Total Building Size: 13,757 SF

• Total Lot Size: 85,055 SF

• **Projected NOI:** \$487,221.00

• Projected Cap Rate: 5.5%

• Occupancy: 90%

- 4,000 SF Pad Site | To Be Built | Building Plans Approved
- Suite 100 | Longboard Pizza & Big Wave Yogurt | 6,298/SF
- Suite 110 | The Gym Nest Studio | 4,833/SF
- Suite 140 | 13 Salon | 1,313/SF
- Suite 150 | 1,313/SF | Vacant | Site has Drive Thru

#### • 849 S. Rising Sun Drive | All Outlined Area

⇒ Total Building Size: 13,757 SF

⇒ Total Lot Size : 85,055 SF

- ⇒ 4 Businesses occupy spaces in the retail center
- ⇒ 4,000 SF Pad Site | To Be Built | Building Plans Approved
- ⇒ 1,313 SF Space with Drive Thru | Unoccupied