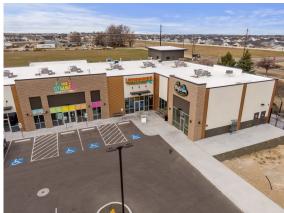

# **FALL RIVER RETAIL CENTER**

Rick McGraw | 208.880.8889 rickmcgraw54@gmail.com

Jonathan Langston | 208.794.0958 jonlangstoncre@gmail.com

#### **PROPERTY SUMMARY**

• **Price:** \$8,858,563.00

• Total Building Size: 13,757 SF

• Total Lot Size: 85,055 SF

• **Projected NOI:** \$487,221.00

• Projected Cap Rate: 5.5%

• Occupancy: 90%

- 4,000 SF Pad Site | To Be Built | Building Plans Approved
- Suite 100 | Longboard Pizza & Big Wave Yogurt | 6,298/SF
- Suite 110 | The Gym Nest Studio | 4,833/SF
- Suite 140 | 13 Salon | 1,313/SF
- Suite 150 | 1,313/SF | Vacant | Site has Drive Thru