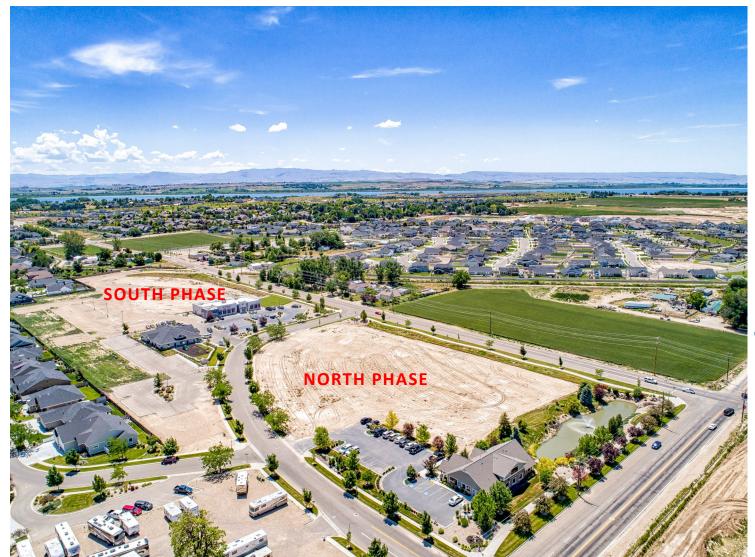

#### North Site Plat

#### • 849 S. Rising Sun Drive | All Outlined Area

⇒ Total Building Size: 13,757 SF

⇒ Total Lot Size : 85,055 SF

- ⇒ 4 Businesses occupy spaces in the retail center
- ⇒ 4,000 SF Pad Site | To Be Built | Building Plans Approved
- ⇒ 1,313 SF Space with Drive Thru | Unoccupied