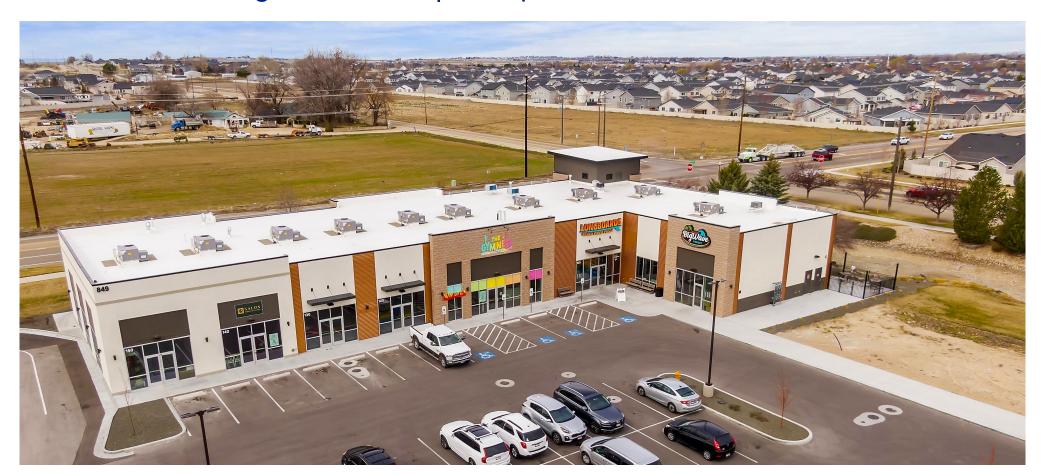

#### **PROPERTY SUMMARY**

• **Price:** \$8,858,563.00

• Total Building Size: 13,757 SF

• Total Lot Size: 85,055 SF

• **Projected NOI:** \$487,221.00

• Projected Cap Rate: 5.5%

• Occupancy: 90%

- 4,000 SF Pad Site | To Be Built | Building Plans Approved
- Suite 100 | Longboard Pizza & Big Wave Yogurt | 6,298/SF
- Suite 110 | The Gym Nest Studio | 4,833/SF
- Suite 140 | 13 Salon | 1,313/SF
- Suite 150 | 1,313/SF | Vacant | Site has Drive Thru

#### • 849 S. Rising Sun Drive | All Outlined Area

⇒ Total Building Size: 13,757 SF

⇒ Total Lot Size : 85,055 SF

- ⇒ 4 Businesses occupy spaces in the retail center
- ⇒ 4,000 SF Pad Site | To Be Built | Building Plans Approved
- ⇒ 1,313 SF Space with Drive Thru | Unoccupied