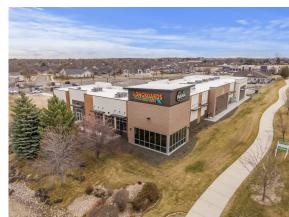

# FOR SALE | FALL RIVER RETAIL CENTER and PAD SITE

**OFFERED FOR \$8,858,563** 

849 South Rising Sun Drive | Nampa, ID 83686

**Rick McGraw** 

208.880.8889 rickmgraw54@gmail.com

Jonathan Langston
208.794.0958
jonlangstoncre@gmail.com

#### **PROPERTY SUMMARY**

• **Price:** \$8,858,563.00

• Total Building Size: 13,757 SF

• Total Lot Size: 85,055 SF

• **Projected NOI:** \$487,221.00

• Projected Cap Rate: 5.5%

• Occupancy: 90%

- 4,000 SF Pad Site | To Be Built | Building Plans Approved
- Suite 100 | Longboard Pizza & Big Wave Yogurt | 6,298/SF
- Suite 110 | The Gym Nest Studio | 4,833/SF
- Suite 140 | 13 Salon | 1,313/SF
- Suite 150 | 1,313/SF | Vacant | Site has Drive Thru