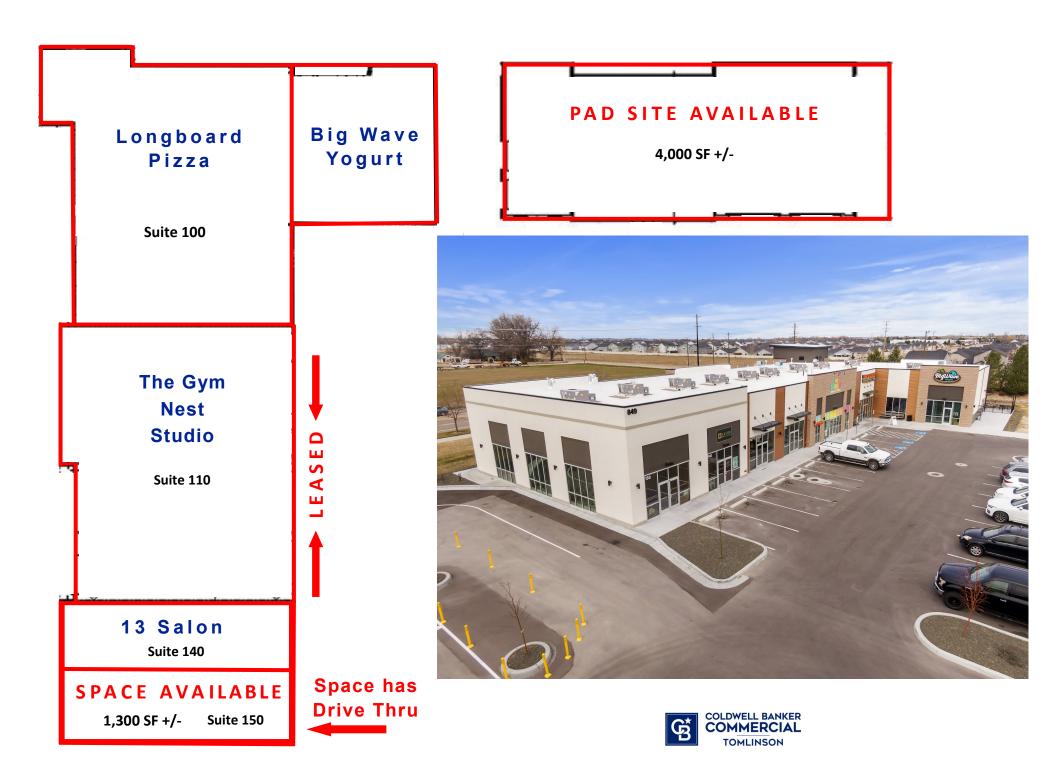

#### **PROPERTY SUMMARY**

• **Price:** \$8,858,563.00

• Total Building Size: 13,757 SF

• Total Lot Size: 85,055 SF

• **Projected NOI:** \$487,221.00

• Projected Cap Rate: 5.5%

• Occupancy: 90%

- 4,000 SF Pad Site | To Be Built | Building Plans Approved
- Suite 100 | Longboard Pizza & Big Wave Yogurt | 6,298/SF
- Suite 110 | The Gym Nest Studio | 4,833/SF
- Suite 140 | 13 Salon | 1,313/SF
- Suite 150 | 1,313/SF | Vacant | Site has Drive Thru

#### • 849 S. Rising Sun Drive | All Outlined Area

⇒ Total Building Size: 13,757 SF

⇒ Total Lot Size : 85,055 SF

- ⇒ 4 Businesses occupy spaces in the retail center
- ⇒ 4,000 SF Pad Site | To Be Built | Building Plans Approved
- ⇒ 1,313 SF Space with Drive Thru | Unoccupied