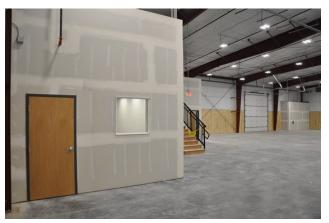

#### **PROPERTY SUMMARY**

- Lease Rate: \$1.20/SF/Mo or \$14.40/SF/Yr
- Lease Type: NNN
- Terms: 5 Years
- Single Tenancy
- Space Size: 8,245 SF
- ⇒ Warehouse: 6,015/SF
- $\Rightarrow$  Office: 1,115/SF
- ⇒ Mezzanine: 1,115/SF
- Warehouse has the following:
- $\Rightarrow$  Clear Height: 20' 24'
- $\Rightarrow$  (2) Roll Up Doors: 14' X 14'
- $\Rightarrow$  110 volt, 220 volt, 3 Phase
- $\Rightarrow$  (2) Offices
- $\Rightarrow$  Reception Area
- $\Rightarrow$  Mezzanine area
- $\Rightarrow$  (2) Restrooms
- $\Rightarrow$  Fully Paved Lot
- Lot Size: 1/2 acre