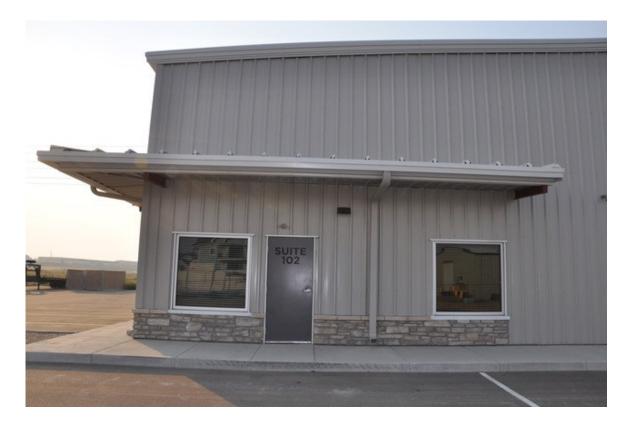

## 412 Millennium Park Lane, Suite 102 | Caldwell, Idaho 83605

#### **PROPERTY SUMMARY**

- Lease Rate: \$1.20/SF/Mo or \$14.40/SF/Yr
- Lease Type: NNN
- Terms: 5 Years
- Single Tenancy
- Space Size: 8,245 SF
- ⇒ Warehouse: 6,015/SF
- $\Rightarrow$  Office: 1,115/SF
- ⇒ Mezzanine: 1,115/SF
- Warehouse has the following:
- $\Rightarrow$  Clear Height: 20' 24'
- $\Rightarrow$  (2) Roll Up Doors: 14' X 14'
- $\Rightarrow$  110 volt, 220 volt, 3 Phase
- $\Rightarrow$  (2) Offices
- $\Rightarrow$  Reception Area
- $\Rightarrow$  Mezzanine area
- $\Rightarrow$  (2) Restrooms
- $\Rightarrow$  Fully Paved Lot
- Lot Size: 1/2 acre