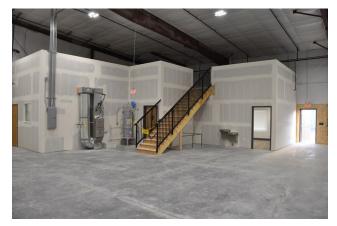

#### **PROPERTY SUMMARY**

- Lease Rate: \$1.20/SF/Mo or \$14.40/SF/Yr
- Lease Type: NNN
- Terms: 5 Years
- Single Tenancy
- Space Size: 8,245 SF
- ⇒ Warehouse: 6,015/SF
- $\Rightarrow$  Office: 1,115/SF
- ⇒ Mezzanine: 1,115/SF
- Warehouse has the following:
- $\Rightarrow$  Clear Height: 20' 24'
- $\Rightarrow$  (2) Roll Up Doors: 14' X 14'
- $\Rightarrow$  110 volt, 220 volt, 3 Phase
- $\Rightarrow$  (2) Offices
- $\Rightarrow$  Reception Area
- $\Rightarrow$  Mezzanine area
- $\Rightarrow$  (2) Restrooms
- $\Rightarrow$  Fully Paved Lot
- Lot Size: 1/2 acre