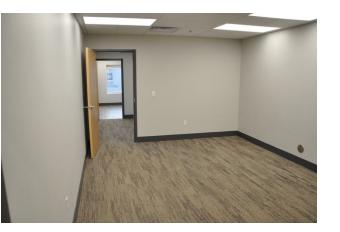

#### **PROPERTY SUMMARY**

- Lease Rate: \$1.20/SF/Mo or \$14.40/SF/Yr
- Lease Type: NNN
- Terms: 5 Years
- Single Tenancy
- Space Size: 8,245 SF
- ⇒ Warehouse: 6,015/SF
- $\Rightarrow$  Office: 1,115/SF
- ⇒ Mezzanine: 1,115/SF
- Warehouse has the following:
- $\Rightarrow$  Clear Height: 20' 24'
- $\Rightarrow$  (2) Roll Up Doors: 14' X 14'
- $\Rightarrow$  110 volt, 220 volt, 3 Phase
- $\Rightarrow$  (2) Offices
- $\Rightarrow$  Reception Area
- $\Rightarrow$  Mezzanine area
- $\Rightarrow$  (2) Restrooms
- $\Rightarrow$  Fully Paved Lot
- Lot Size: 1/2 acre