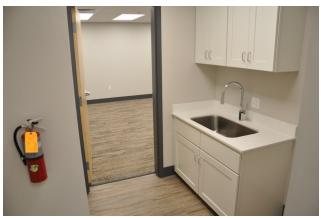

#### **PROPERTY SUMMARY**

- Lease Rate: \$1.20/SF/Mo or \$14.40/SF/Yr
- Lease Type: NNN
- Terms: 5 Years
- Single Tenancy
- Space Size: 8,245 SF
- ⇒ Warehouse: 6,015/SF
- $\Rightarrow$  Office: 1,115/SF
- ⇒ Mezzanine: 1,115/SF
- Warehouse has the following:
- $\Rightarrow$  Clear Height: 20' 24'
- $\Rightarrow$  (2) Roll Up Doors: 14' X 14'
- $\Rightarrow$  110 volt, 220 volt, 3 Phase
- $\Rightarrow$  (2) Offices
- $\Rightarrow$  Reception Area
- $\Rightarrow$  Mezzanine area
- $\Rightarrow$  (2) Restrooms
- $\Rightarrow$  Fully Paved Lot
- Lot Size: 1/2 acre