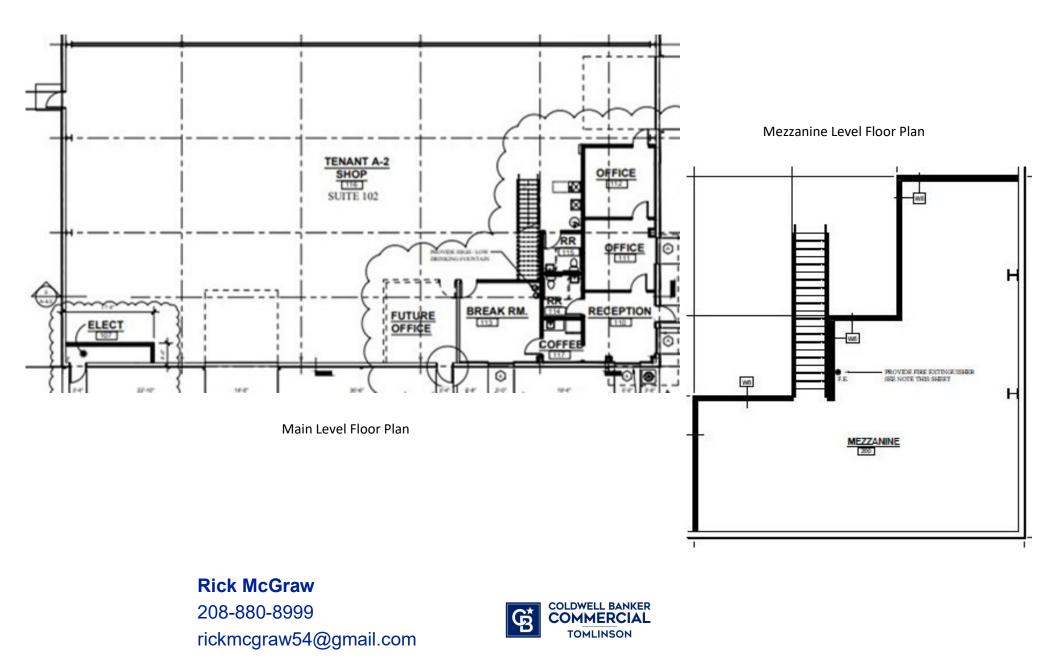

#### **PROPERTY SUMMARY**

- Lease Rate: \$1.20/SF/Mo or \$14.40/SF/Yr
- Lease Type: NNN
- Terms: 5 Years
- Single Tenancy
- Space Size: 8,245 SF
- ⇒ Warehouse: 6,015/SF
- $\Rightarrow$  Office: 1,115/SF
- ⇒ Mezzanine: 1,115/SF
- Warehouse has the following:
- $\Rightarrow$  Clear Height: 20' 24'
- $\Rightarrow$  (2) Roll Up Doors: 14' X 14'
- $\Rightarrow$  110 volt, 220 volt, 3 Phase
- $\Rightarrow$  (2) Offices
- $\Rightarrow$  Reception Area
- $\Rightarrow$  Mezzanine area
- $\Rightarrow$  (2) Restrooms
- $\Rightarrow$  Fully Paved Lot
- Lot Size: 1/2 acre