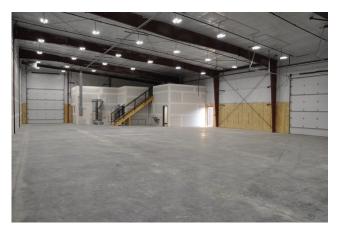

#### **PROPERTY SUMMARY**

- Lease Rate: \$1.20/SF/Mo or \$14.40/SF/Yr
- Lease Type: NNN
- Terms: 5 Years
- Single Tenancy
- Space Size: 8,245 SF
- ⇒ Warehouse: 6,015/SF
- $\Rightarrow$  Office: 1,115/SF
- ⇒ Mezzanine: 1,115/SF
- Warehouse has the following:
- $\Rightarrow$  Clear Height: 20' 24'
- $\Rightarrow$  (2) Roll Up Doors: 14' X 14'
- $\Rightarrow$  110 volt, 220 volt, 3 Phase
- $\Rightarrow$  (2) Offices
- $\Rightarrow$  Reception Area
- $\Rightarrow$  Mezzanine area
- $\Rightarrow$  (2) Restrooms
- $\Rightarrow$  Fully Paved Lot
- Lot Size: 1/2 acre