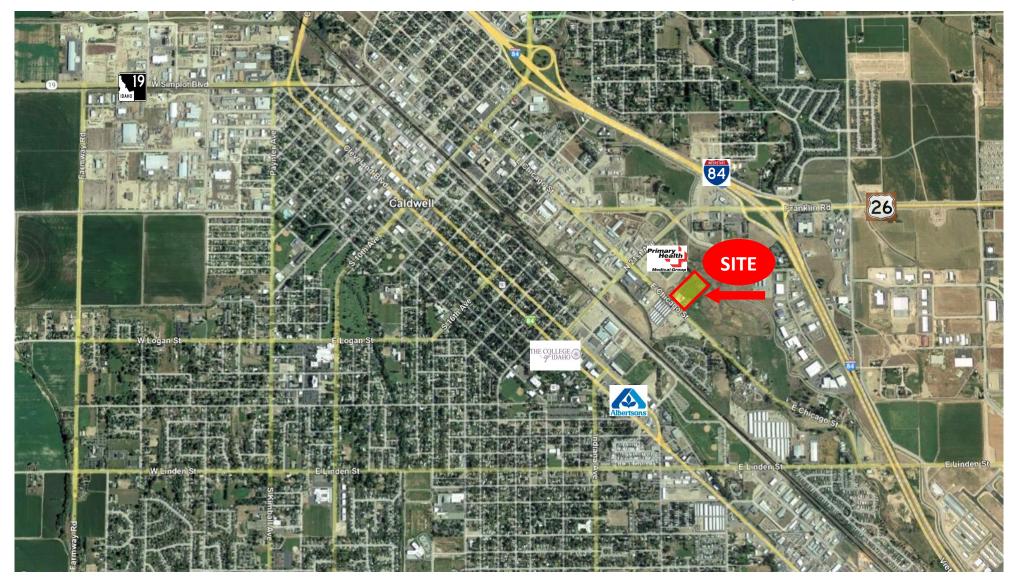

#### MARKET HIGHLIGHTS | CALDWELL, ID

- Located 2 Miles from I-84, Highway 20/26, Highway 19, Union Pacific Railroad & College of Idaho
- Caldwell has an established Foreign Trade Zone 280
- 14% less expensive than the average US city
- Total crime is 20% lower than US average
- Caldwell housing is 39% lower than US average

### **AERIAL**

#### 412 Millennium Park Lane, Suite 102 | Caldwell, ID 83605