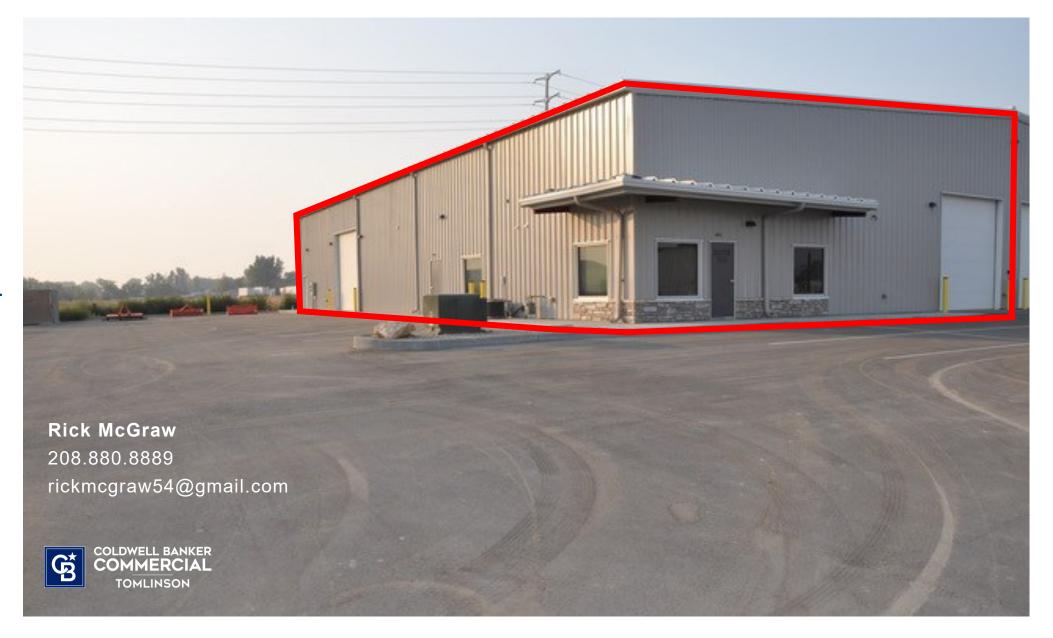

# FOR LEASE | 8,245 SF Industrial Space | \$1.20/SF/NNN

## 412 Millennium Park Lane, Suite 102 | Caldwell, Idaho 83605

#### **PROPERTY SUMMARY**

- Lease Rate: \$1.20/SF/Mo or \$14.40/SF/Yr
- Lease Type: NNN
- Terms: 5 Years
- Single Tenancy
- Space Size: 8,245 SF
- ⇒ Warehouse: 6,015/SF
- $\Rightarrow$  Office: 1,115/SF
- ⇒ Mezzanine: 1,115/SF
- Warehouse has the following:
- $\Rightarrow$  Clear Height: 20' 24'
- $\Rightarrow$  (2) Roll Up Doors: 14' X 14'
- $\Rightarrow$  110 volt, 220 volt, 3 Phase
- $\Rightarrow$  (2) Offices
- $\Rightarrow$  Reception Area
- $\Rightarrow$  Mezzanine area
- $\Rightarrow$  (2) Restrooms
- $\Rightarrow$  Fully Paved Lot
- Lot Size: 1/2 acre