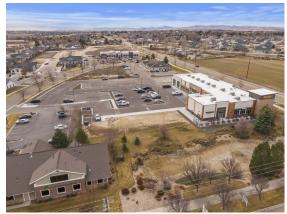

#### FALL RIVER BUSINESS PARK RETAIL CENTER | NORTH SITE

849 S. Rising Sun Drive | Nampa, ID 83686

- Total Building Size: 13,757/SF
- Total Lot Size : 85,055 SF
- Suite 150: 1,313/SF
- $\Rightarrow$  Drive Thru
- ⇒ Rate Negotiable
- ⇒ Tenant Improvement Allowance Negotiable
- Pad Site: 4,000/SF | To Be Built
- ⇒ Rate Negotiable
- $\Rightarrow$  Approved Building Plans