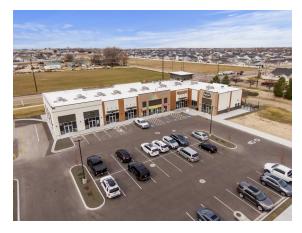

#### FALL RIVER BUSINESS PARK RETAIL CENTER | NORTH SITE

849 S. Rising Sun Drive | Nampa, ID 83686

- Total Building Size: 13,757/SF
- Total Lot Size : 85,055 SF
- Suite 150: 1,313/SF
- $\Rightarrow$  Drive Thru
- ⇒ Rate Negotiable
- ⇒ Tenant Improvement Allowance Negotiable
- Pad Site: 4,000/SF | To Be Built
- ⇒ Rate Negotiable
- $\Rightarrow$  Approved Building Plans