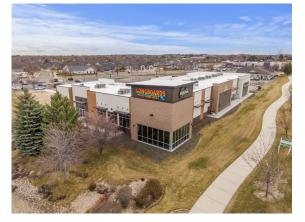

## Fall River Business Park

- Fall River Business Park is located on the Southeast Corner of Lake Lowell Ave and Middleton Road
- Existing Businesses in Fall River Business Park include Idaho Fitness Factory, Premier Dental, Garden of Learning Day Care and an Orthodontist.

- Surrounded by Upscale Residential Neighborhoods and Adjacent Golf Course
- Uses in Complex include Retail, Office and Flex Lots