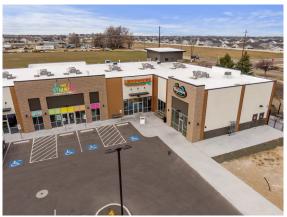

RETAIL CENTER 1,313/SF Space and 4,000/SF Pad Site | Retail and Office Use 849 South Rising Sun Drive | Nampa, ID 83686



Rick McGraw | 208.880.8889 rickmcgraw54@gmail.com



Jonathan Langston | 208.794.0958 jonlangstoncre@gmail.com

#### FALL RIVER BUSINESS PARK RETAIL CENTER | NORTH SITE

849 S. Rising Sun Drive | Nampa, ID 83686



- Total Building Size: 13,757/SF
- Total Lot Size : 85,055 SF
- Suite 150: 1,313/SF
- $\Rightarrow$  Drive Thru
- ⇒ Rate Negotiable
- ⇒ Tenant Improvement Allowance Negotiable
- Pad Site: 4,000/SF | To Be Built
- ⇒ Rate Negotiable
- $\Rightarrow$  Approved Building Plans



#### Rick McGraw | 208.880.8889 rickmcgraw54@gmail.com

Jonathan Langston | 208.794.0958 jonlangstoncre@gmail.com



### 849 S. Rising Sun Drive, Lot 7 | Nampa, ID 83686























## Fall River Business Park

- Fall River Business Park is located on the Southeast Corner of Lake Lowell Ave and Middleton Road
- Existing Businesses in Fall River Business Park include Idaho Fitness Factory, Premier Dental, Garden of Learning Day Care and an Orthodontist.



- Surrounded by Upscale Residential Neighborhoods and Adjacent Golf Course
- Uses in Complex include Retail, Office and Flex Lots

#### Rick McGraw | 208.880.8889 | rickmcgraw54@gmail.com

## FALL RIVER RETAIL CENTER





#### Rick McGraw | 208.880.8889 | rickmcgraw54@gmail.com