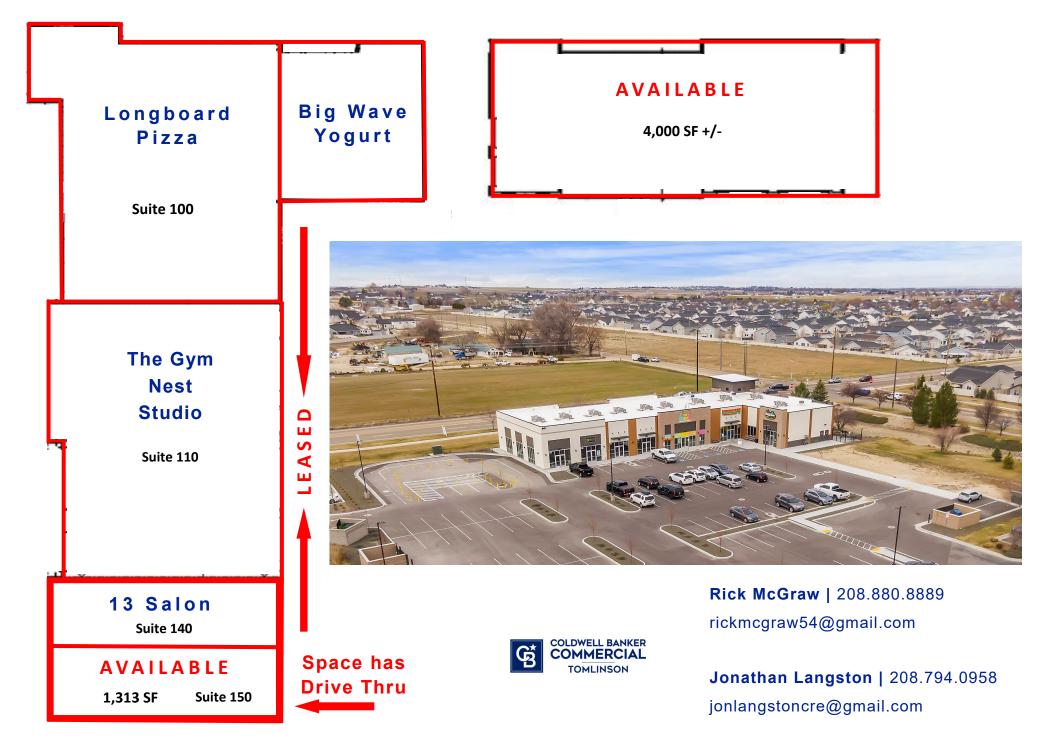

#### FALL RIVER BUSINESS PARK RETAIL CENTER | NORTH SITE

849 S. Rising Sun Drive | Nampa, ID 83686

- Total Building Size: 13,757/SF
- Total Lot Size : 85,055 SF
- Suite 150: 1,313/SF
- $\Rightarrow$  Drive Thru
- ⇒ Rate Negotiable
- ⇒ Tenant Improvement Allowance Negotiable
- Pad Site: 4,000/SF | To Be Built
- ⇒ Rate Negotiable
- $\Rightarrow$  Approved Building Plans

#### Rick McGraw | 208.880.8889 rickmcgraw54@gmail.com

Jonathan Langston | 208.794.0958 jonlangstoncre@gmail.com