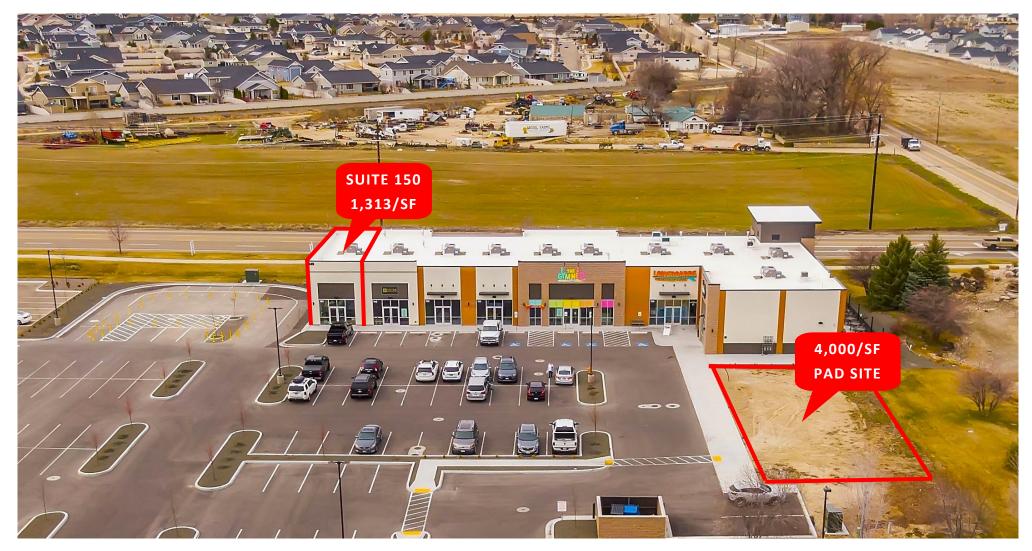

#### FALL RIVER BUSINESS PARK RETAIL CENTER | NORTH SITE

849 S. Rising Sun Drive | Nampa, ID 83686

- Total Building Size: 13,757/SF
- Total Lot Size : 85,055 SF
- Suite 150: 1,313/SF
- $\Rightarrow$  Drive Thru
- ⇒ Rate Negotiable
- ⇒ Tenant Improvement Allowance Negotiable
- Pad Site: 4,000/SF | To Be Built
- ⇒ Rate Negotiable
- $\Rightarrow$  Approved Building Plans