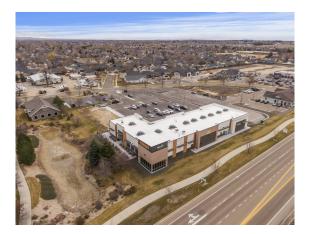

### 849 S. Rising Sun Drive, Lot 7 | Nampa, ID 83686

## Fall River Business Park

- Fall River Business Park is located on the Southeast Corner of Lake Lowell Ave and Middleton Road
- Existing Businesses in Fall River Business Park include Idaho Fitness Factory, Premier Dental, Garden of Learning Day Care and an Orthodontist.

- Surrounded by Upscale Residential Neighborhoods and Adjacent Golf Course
- Uses in Complex include Retail, Office and Flex Lots