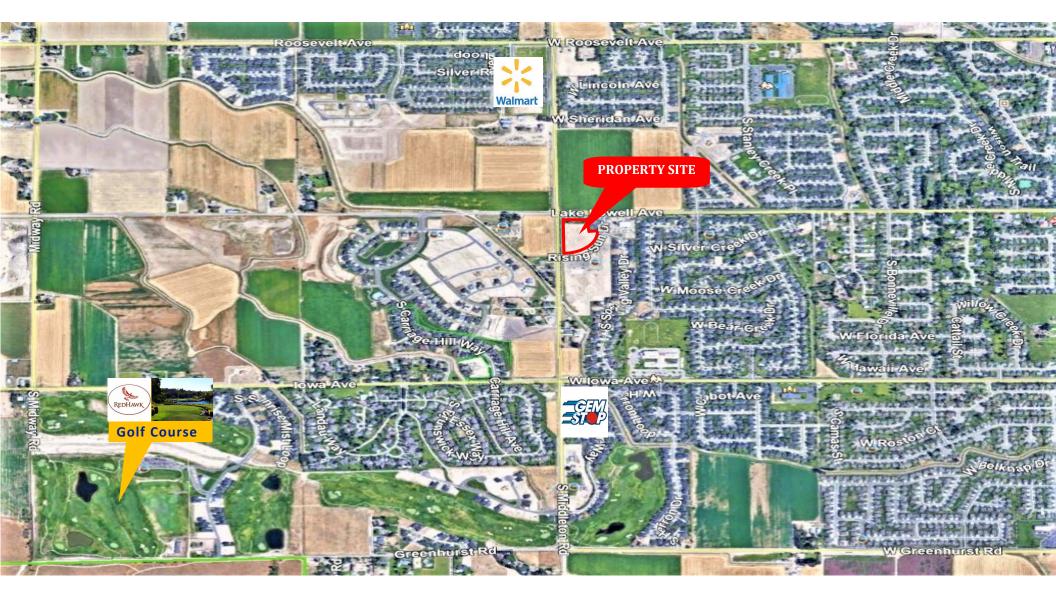

## Fall River Business Park

- Fall River Business Park is located on the Southeast Corner of Lake Lowell Ave and Middleton Road
- Existing Businesses in Fall River Business Park include Idaho Fitness Factory, Premier Dental, Garden of Learning Day Care and an Orthodontist.

- Surrounded by Upscale Residential Neighborhoods and Adjacent Golf Course
- Uses in Complex include Retail, Office and Flex Lots