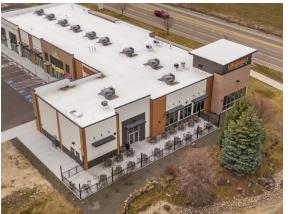

#### FALL RIVER BUSINESS PARK RETAIL CENTER | NORTH SITE

849 S. Rising Sun Drive | Nampa, ID 83686

- Total Building Size: 13,757/SF
- Total Lot Size : 85,055 SF
- Suite 150: 1,313/SF
- $\Rightarrow$  Drive Thru
- ⇒ Rate Negotiable
- ⇒ Tenant Improvement Allowance Negotiable
- Pad Site: 4,000/SF | To Be Built
- ⇒ Rate Negotiable
- $\Rightarrow$  Approved Building Plans