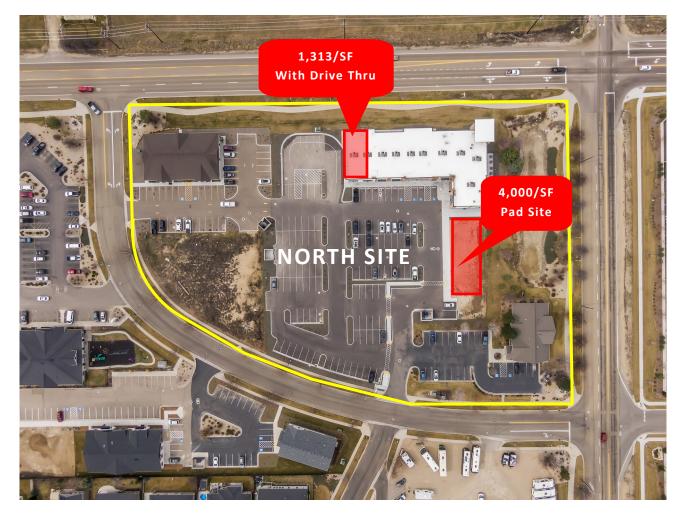

#### FALL RIVER BUSINESS PARK RETAIL CENTER | NORTH SITE

849 S. Rising Sun Drive | Nampa, ID 83686

- Total Building Size: 13,757/SF
- Total Lot Size : 85,055 SF
- Suite 150: 1,313/SF
- $\Rightarrow$  Drive Thru
- ⇒ Rate Negotiable
- ⇒ Tenant Improvement Allowance Negotiable
- Pad Site: 4,000/SF | To Be Built
- ⇒ Rate Negotiable
- $\Rightarrow$  Approved Building Plans