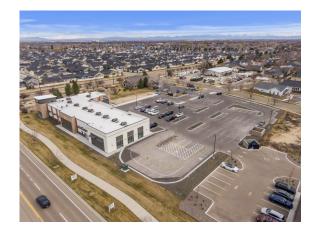

#### FALL RIVER BUSINESS PARK RETAIL CENTER | NORTH SITE

849 S. Rising Sun Drive | Nampa, ID 83686

- Total Building Size: 13,757/SF
- Total Lot Size : 85,055 SF
- Suite 150: 1,313/SF
- $\Rightarrow$  Drive Thru
- ⇒ Rate Negotiable
- ⇒ Tenant Improvement Allowance Negotiable
- Pad Site: 4,000/SF | To Be Built
- ⇒ Rate Negotiable
- $\Rightarrow$  Approved Building Plans