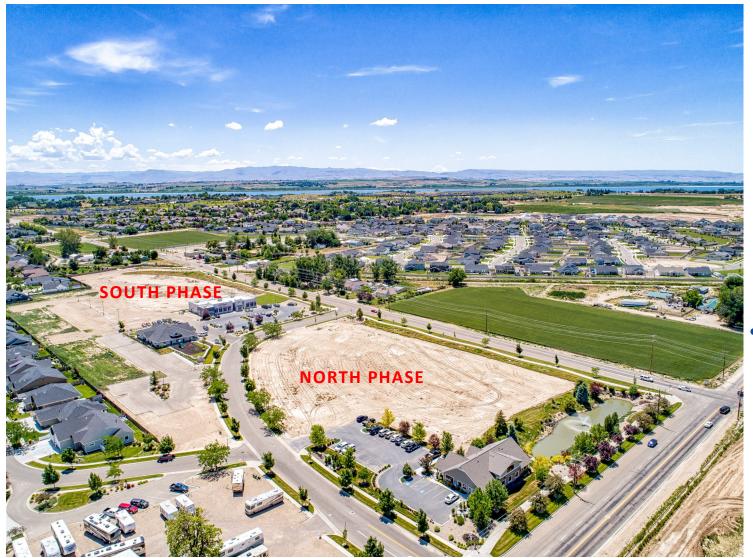

#### FALL RIVER BUSINESS PARK RETAIL CENTER | NORTH SITE

849 S. Rising Sun Drive | Nampa, ID 83686

- Total Building Size: 13,757/SF
- Total Lot Size : 85,055 SF
- Suite 150: 1,313/SF
- $\Rightarrow$  Drive Thru
- ⇒ Rate Negotiable
- ⇒ Tenant Improvement Allowance Negotiable
- Pad Site: 4,000/SF | To Be Built
- ⇒ Rate Negotiable
- $\Rightarrow$  Approved Building Plans

### 849 S. Rising Sun Drive, Lot 7 | Nampa, ID 83686