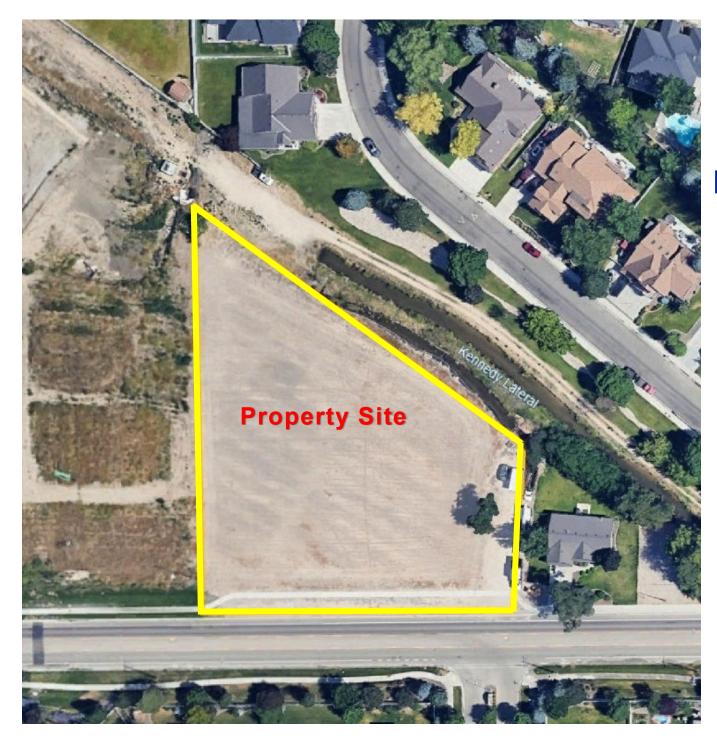

### FOR SALE | 1.62 Acre | Development Parcel

500 East Victory Road | Meridian, ID 83642

### **PROPERTY SUMMARY**

- Price: \$1,000,000
- Lot Size: 1 62 acres
- A Portion of Lots 1 and 2
- Zoning: R-4
- Utilities available to property line
- Victory Road frontage with easy access to I-84
- Excellent location for possible multi family rezone
- Exact size of parcel to be adjusted based on new survey ordered January 2025

**Rick McGraw** 208.880.8889 rickmcgraw54@gmail.com

Lot 2,

Block 2

Lot 1, Block 2

The information contained herein is from sources deemed reliable. All information should be verified prior to purchase or lease.