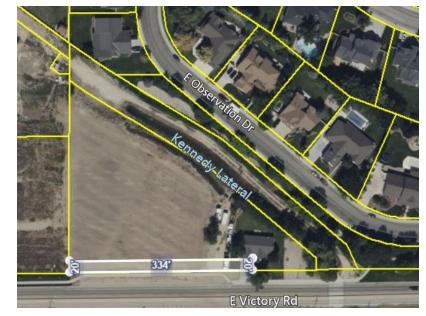

### **PROPERTY SUMMARY**

- Price: \$1,000,000
- Lot Size: 1 62 acres
- A Portion of Lots 1 and 2
- Zoning: R-4
- Utilities available to property line
- Victory Road frontage with easy access to I-84
- Excellent location for possible multi family rezone
- Exact size of parcel to be adjusted based on new survey ordered January 2025

**Rick McGraw** 208.880.8889 rickmcgraw54@gmail.com

Lot 2,

Block 2

Lot 1, Block 2

The information contained herein is from sources deemed reliable. All information should be verified prior to purchase or lease.