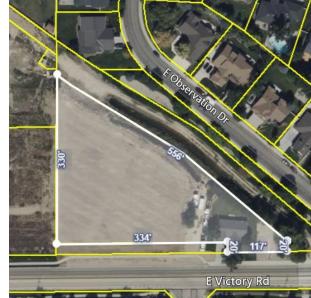

### **PROPERTY SUMMARY**

- Price: \$1,000,000
- Lot Size: 1 62 acres
- A Portion of Lots 1 and 2
- Zoning: R-4
- Utilities available to property line
- Victory Road frontage with easy access to I-84
- Excellent location for possible multi family rezone
- Exact size of parcel to be adjusted based on new survey ordered January 2025

**Rick McGraw** 208.880.8889 rickmcgraw54@gmail.com

Lot 2,

Block 2

Lot 1, Block 2

The information contained herein is from sources deemed reliable. All information should be verified prior to purchase or lease.