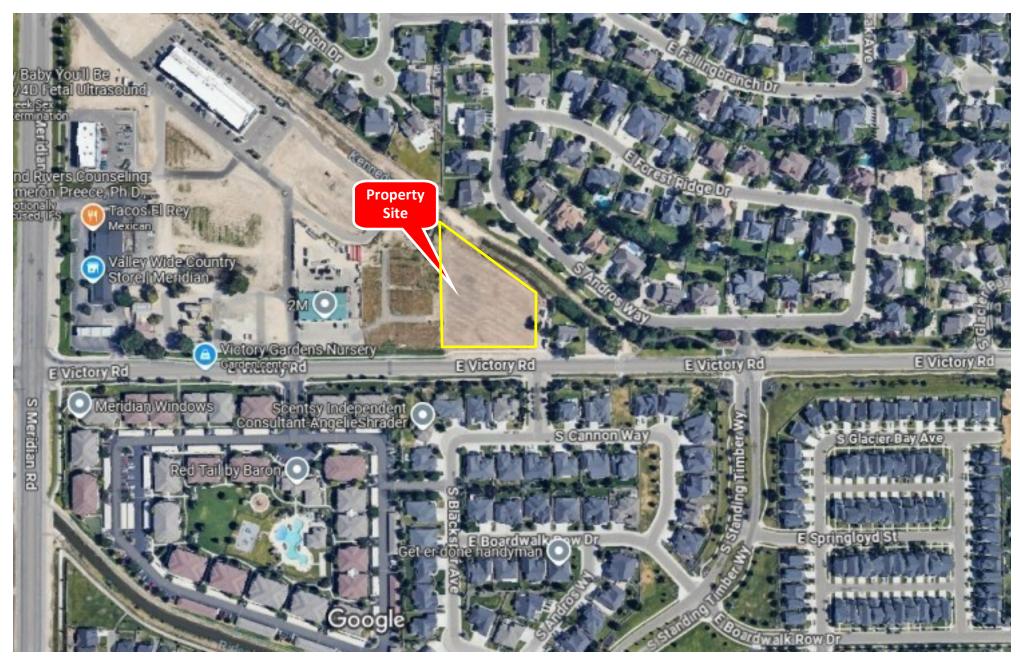

## 500 East Victory Road Meridian, ID 83642

Rick McGraw 208.880.8889 rickmcgraw54@gmail.com

### **PROPERTY SUMMARY**

- Price: \$1,000,000
- Lot Size: 1 62 acres
- A Portion of Lots 1 and 2
- Zoning: R-4
- Utilities available to property line
- Victory Road frontage with easy access to I-84
- Excellent location for possible multi family rezone
- Exact size of parcel to be adjusted based on new survey ordered January 2025

**Rick McGraw** 208.880.8889 rickmcgraw54@gmail.com

Lot 2,

Block 2

Lot 1, Block 2

The information contained herein is from sources deemed reliable. All information should be verified prior to purchase or lease.