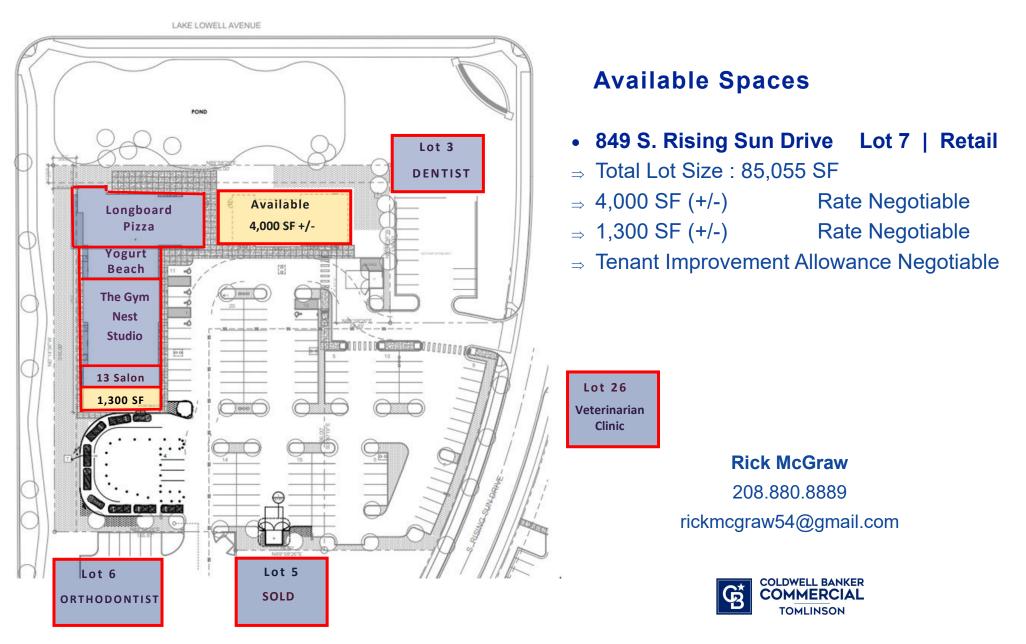

### 849 South Rising Sun Drive | Nampa, ID 83686

# FOR LEASE

FALL RIVER BUSINESS PARK

North Phase

Retail & Office Use

> Ready For Occupancy



Rick McGraw | 208.880.8889 | rickmcgraw54@gmail.com

### FALL RIVER BUSINESS PARK

## **North Site Plat**





### FALL RIVER BUSINESS PARK









Rick McGraw | 208.880.8889 rickmcgraw54@gmail.com





# Fall River Business Park

- Fall River Business Park is located on the Southeast Corner of Lake Lowell Ave and Middleton Road
- Existing Businesses in Fall River Business Park include Idaho Fitness Factory, Premier Dental, Garden of Learning Day Care and an Orthodontist.

- Surrounded by Upscale Residential Neighborhoods and Adjacent Golf Course
- Uses in Complex include Retail, Office and Flex Lots



#### Rick McGraw | 208.880.8889 | rickmcgraw54@gmail.com

# FALL RIVER BUSINESS PARK





#### Rick McGraw | 208.880.8889 | rickmcgraw54@gmail.com