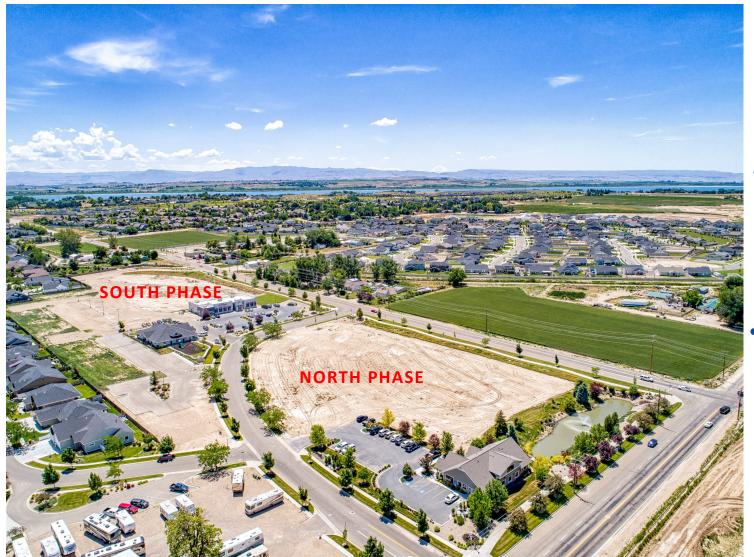

## **North Site Plat**

# Fall River Business Park

- Fall River Business Park is located on the Southeast Corner of Lake Lowell Ave and Middleton Road
- Existing Businesses in Fall River Business Park include Idaho Fitness Factory, Premier Dental, Garden of Learning Day Care and an Orthodontist.

- Surrounded by Upscale Residential Neighborhoods and Adjacent Golf Course
- Uses in Complex include Retail, Office and Flex Lots