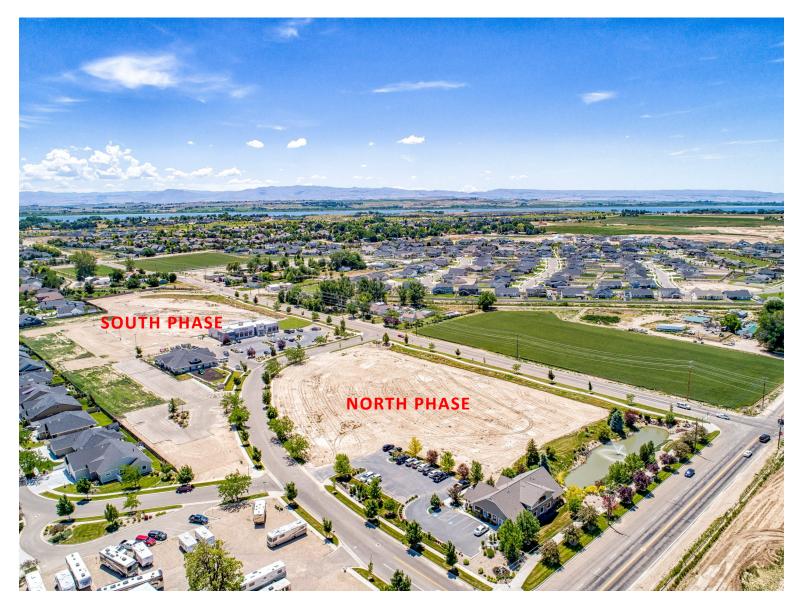

# FOR LEASE

FALL RIVER BUSINESS PARK

North Phase

Retail & Office Use

> Ready For Occupancy

Rick McGraw | 208.880.8889 | rickmcgraw54@gmail.com

# Fall River Business Park

- Fall River Business Park is located on the Southeast Corner of Lake Lowell Ave and Middleton Road
- Existing Businesses in Fall River Business Park include Idaho Fitness Factory, Premier Dental, Garden of Learning Day Care and an Orthodontist.

- Surrounded by Upscale Residential Neighborhoods and Adjacent Golf Course
- Uses in Complex include Retail, Office and Flex Lots