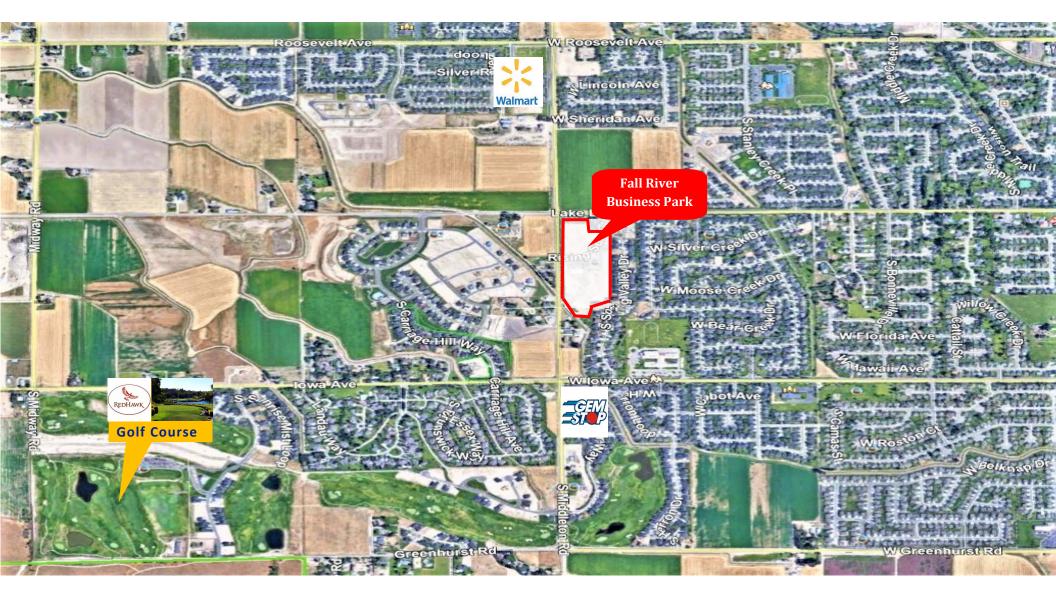

# Fall River Business Park

- Fall River Business Park is located on the Southeast Corner of Lake Lowell Ave and Middleton Road
- Existing Businesses in Fall River Business Park include Idaho Fitness Factory, Premier Dental, Garden of Learning Day Care and an Orthodontist.

- Surrounded by Upscale Residential Neighborhoods and Adjacent Golf Course
- Uses in Complex include Retail, Office and Flex Lots