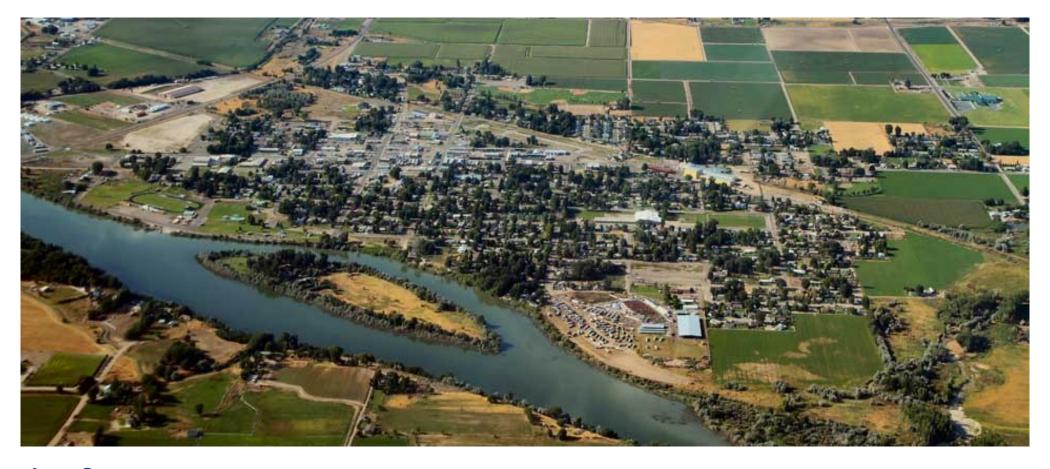

### **Area Summary**

- Homedale is a small city in western Idaho, located on the banks of the Snake River. The area is surrounded by the rolling hills of the Owyhee Mountains. Groomed with small farms and a variety of crops and Idaho's treasured vineyards. The city's economy is primarily supported by agricultural and timber production. Some of the largest employers in Homedale are agricultural equipment dealers, lumber mills and grain processing facilities.
- Homedale is only a few minutes away from surrounding cities of the Treasure Valley and only 37 miles from the state capitol of Boise and only 50 minutes from the Boise Airport. Homedale's ideal location provides a refuge from the city without compromising metropolitan access.