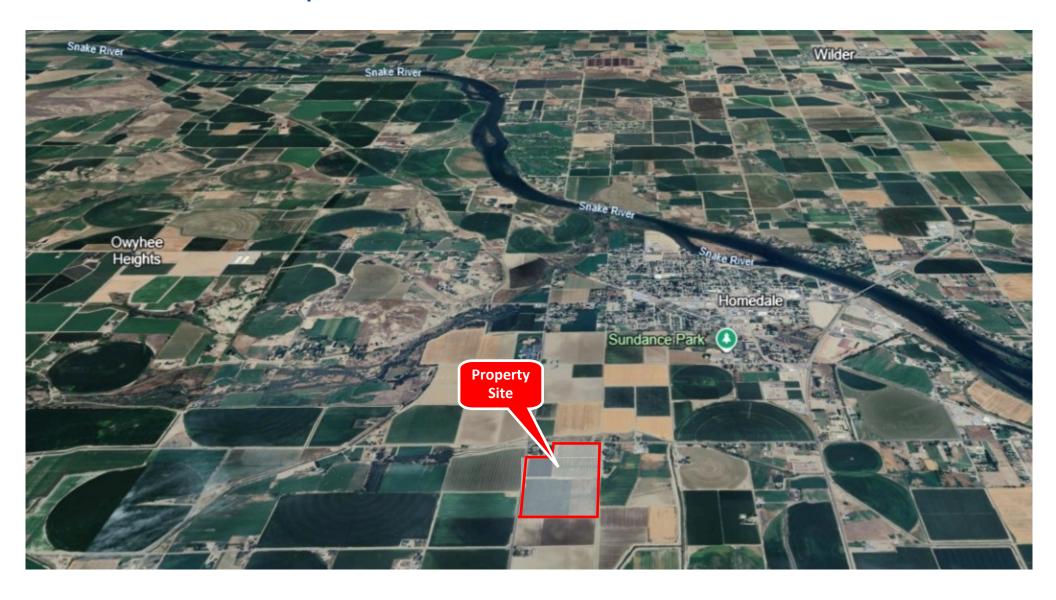

# FOR SALE | Farm Land | 57.21 Acres | Offered For \$1,030,000

TBD Pioneer Road | Homedale, Idaho 83628

Rick McGraw

208.880.8889

rickmcgraw54@gmail.com

Derek Phinney
208.794.7098
dphinney@cbboise.com

#### **PROPERTY SUMMARY**

• Price: \$1,030,000

Lot Size: 57.21 acres

• Zoned: Agriculture

- Land is currently on a year to year lease
- Most recently farmed for corn
- Irrigated row crop
- Full Water Shares
- 25 Horse Pump with underground mainline set up for a drip system
- Additional Acreage with Residence For Sale Click <u>MLS #98927427</u>