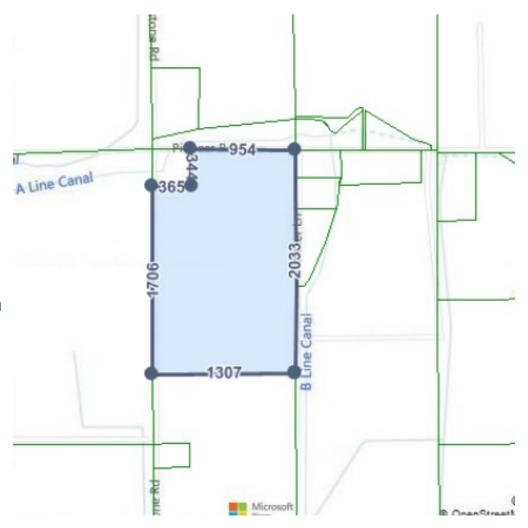

#### **PROPERTY SUMMARY**

• Price: \$1,030,000

Lot Size: 57.21 acres

• Zoned: Agriculture

- Land is currently on a year to year lease
- Most recently farmed for corn
- Irrigated row crop
- Full Water Shares
- 25 Horse Pump with underground mainline set up for a drip system
- Additional Acreage with Residence For Sale Click <u>MLS #98927427</u>