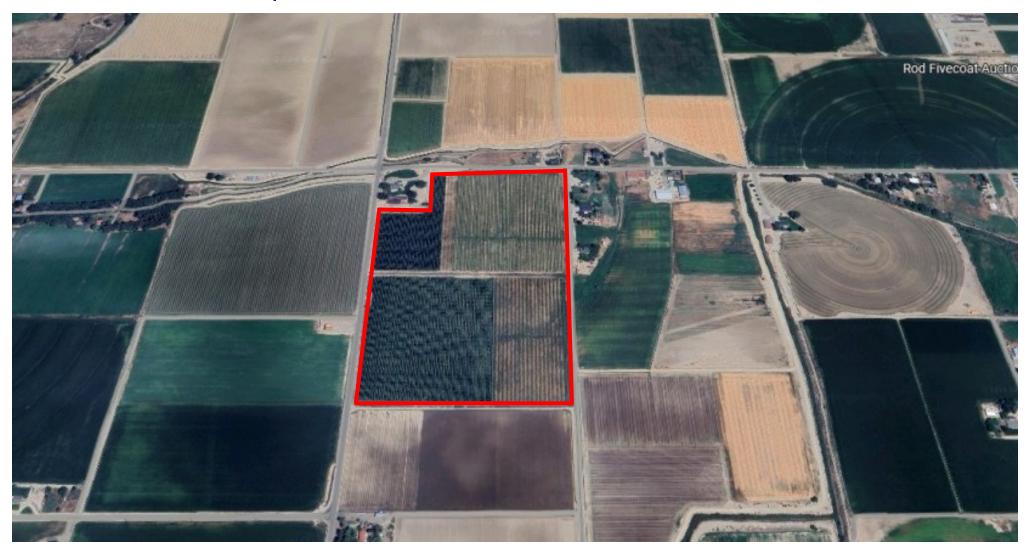

#### **PROPERTY SUMMARY**

• Price: \$1,030,000

Lot Size: 57.21 acres

• Zoned: Agriculture

- Land is currently on a year to year lease
- Most recently farmed for corn
- Irrigated row crop
- Full Water Shares
- 25 Horse Pump with underground mainline set up for a drip system
- Additional Acreage with Residence For Sale Click <u>MLS #98927427</u>