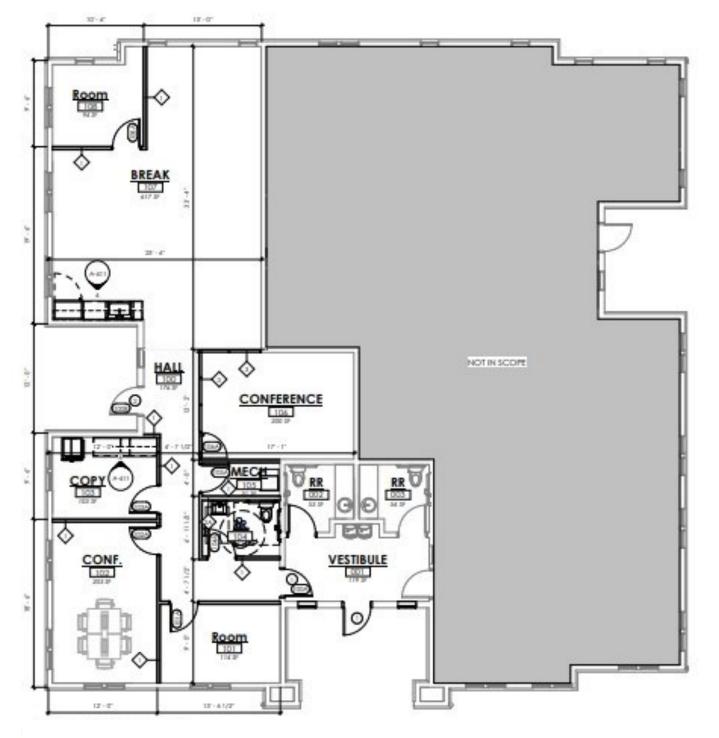

## **FOR LEASE**

\*\* Please Do Not Disturb Tenant\*\*

# Professional Office Space Located in Sagewood Business Park



The information contained herein is from sources deemed reliable. All information should be verified prior to purchase or lease.

### 1664 Woodsage Avenue, Suite 100 | Meridian, ID 83642

### \*\* Please Do Not Disturb Tenant\*\*

### Lease Summary

Total Building Size: 4,596 SF

• Space Size: 1,897 SF

• Rate: \$19.95/SF NNN

NNN's are estimated at \$4.95/SF for 2024

• Terms: Minimum (3) Years

• Use: Professional Office

Available January 1st, 2025

Contact Agent for Full Information Package

#### **Rick McGraw**

208.880.8889

rickmcgraw54@gmail.com









# **FLOOR PLAN** 1,897 SF

1664 Woodsage Ave., Suite 100 Meridian, ID 83642



### **Rick McGraw**

208.880.8889 rickmcgraw54@gmail.com



## 1664 Woodsage Avenue, Suite 100 | Meridian, ID 83642



Rick McGraw | 208.880.8889 | rickmcgraw54@gmail.com



# 1664 Woodsage Avenue, Suite 100 | Meridian, ID 83642



#### **Rick McGraw**

208.880.8889

rickmcgraw54@gmail.com