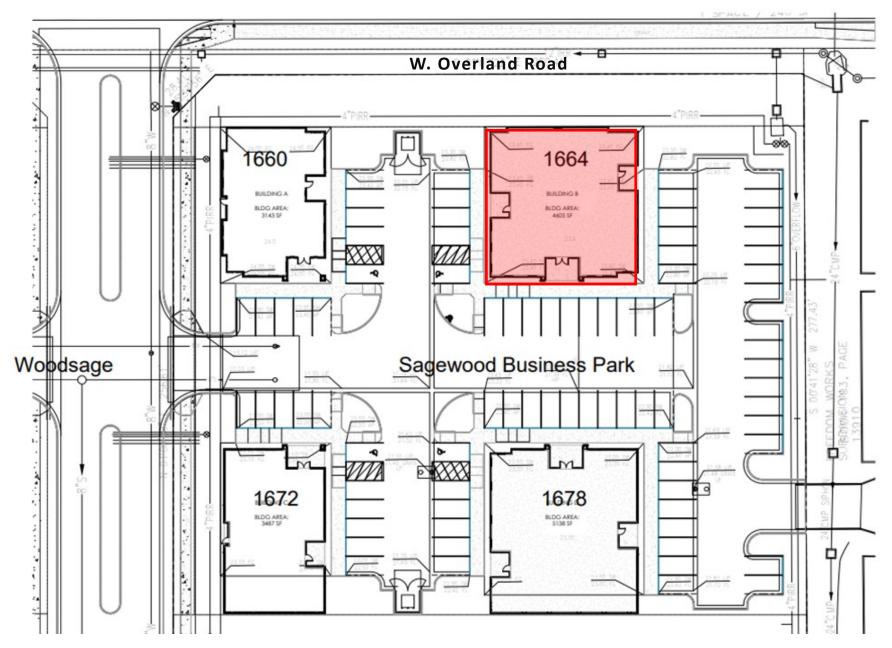

### 1664 Woodsage Avenue, Suite 100 | Meridian, ID 83642

### Lease Summary

Total Building Size: 4,596 SF

• Space Size: 1,897 SF

• Rate: \$19.95/SF NNN

NNN's are estimated at \$4.95/SF for 2024

• Terms: Minimum (3) Years

• Use: Professional Office

Available January 1st, 2025