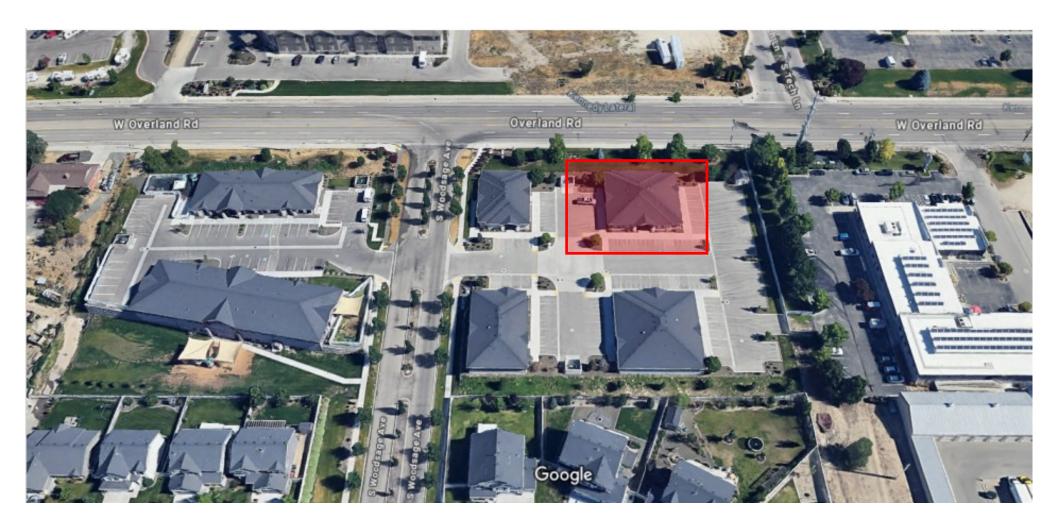

### 1664 Woodsage Avenue, Suite 100 | Meridian, ID 83642

## 1664 Woodsage Avenue, Suite 100 | Meridian, ID 83642

Rick McGraw | 208.880.8889 | rickmcgraw54@gmail.com

# 1664 Woodsage Avenue, Suite 100 | Meridian, ID 83642