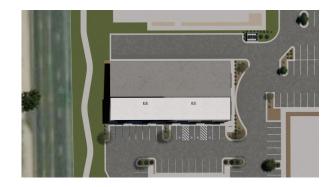

S PARK**

# South Site Plat

### **Pricing for Individual Lots**

• Lot 1 995 S. Rising Sun Drive \$455,017.50

⇒ Lot 1 Size : 52,355 SF \$8

\$8.50/SF

⇒ Can accommodate a building up to 16,815 SF

Lot 2 1085 S. Rising Sun Drive SOLD

⇒ Lot 2 Size : 61,935 SF

\$8.50/SF

⇒ Can accommodate a building up to 8,450 SF

Lot 3 1047 S. Rising Sun Drive SOLD

⇒ Lot 3 Size : 53,617 SF

\$8.50/SF

⇒ Can accommodate a building up to 15,540 SF

Lot 4 1017 S. Rising Sun Drive \$340,893

⇒ Lot 4 Size : 32,466 SF

\$10.50/SF

⇒ Can accommodate a building up to 11,816 SF

⇒ The \$10.50/SF Includes Approved Building Plans



## Conceptual Designs for 1017 S. Rising Sun Drive | Nampa, ID 83686

## Plans Ready to Start Construction on 11,816 SF Building

## **Lot Offered For \$340,893.00**



















Rick McGraw 208.880.8889 rickmcgraw54@gmail.com





# Fall River Business Park

 Existing Businesses in Fall River Business Park include Idaho Fitness Factory, Premier Dental, Garden of Learning Day Care and an a new Orthodontist.

**Rick McGraw** 

208.880.8889

rickmcgraw54@gmail.com

- Fall River Business Park is located on the SE Corner of Lake Lowell Ave and Middleton Road
- Surrounded by Upscale Residential Neighborhoods and Adjacent Golf Course
- Uses in Complex include Retail, Office and Flex Lots



## **FALL RIVER BUSINESS PARK**





Rick McGraw 208.880.8889 rickmcgraw54@gmail.com