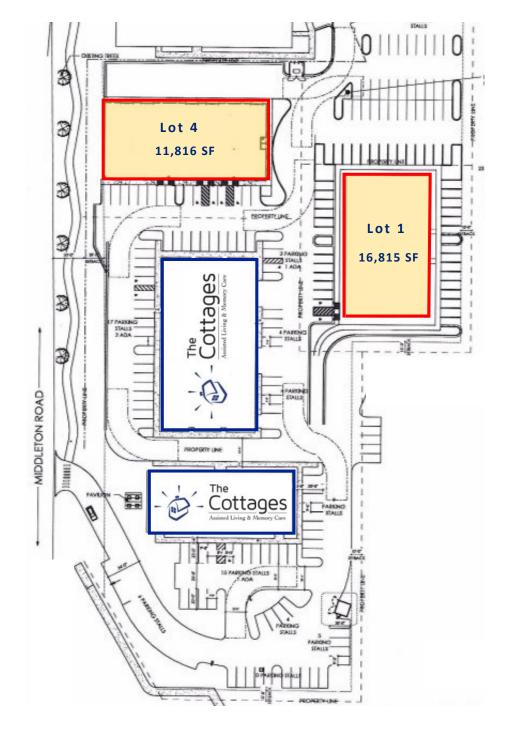

# South Site Plat

### **Pricing for Individual Lots**

• Lot 1 995 S. Rising Sun Drive \$455,017.50

⇒ Lot 1 Size : 52,355 SF \$8

\$8.50/SF

⇒ Can accommodate a building up to 16,815 SF

Lot 2 1085 S. Rising Sun Drive SOLD

⇒ Lot 2 Size : 61,935 SF

\$8.50/SF

⇒ Can accommodate a building up to 8,450 SF

Lot 3 1047 S. Rising Sun Drive SOLD

⇒ Lot 3 Size : 53,617 SF

\$8.50/SF

⇒ Can accommodate a building up to 15,540 SF

Lot 4 1017 S. Rising Sun Drive \$340,893

⇒ Lot 4 Size : 32,466 SF

\$10.50/SF

⇒ Can accommodate a building up to 11,816 SF

⇒ The \$10.50/SF Includes Approved Building Plans