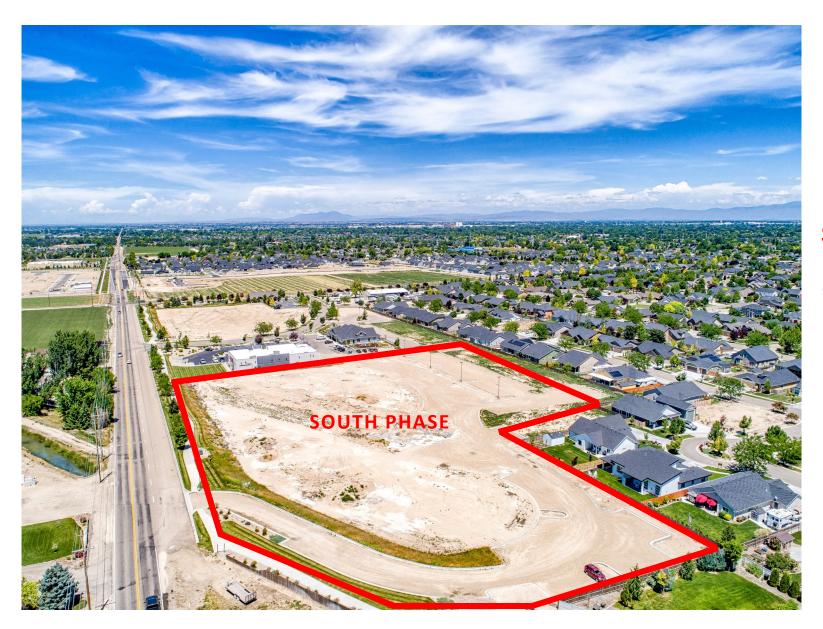

# FALL RIVER BUSINESS PARK SOUTH PHASE

Consist of 4 Lots
Developed For
Flex & Office
Use

2 Lots Available

Rick McGraw | 208.880.8889 rickmcgraw54@gmail.com