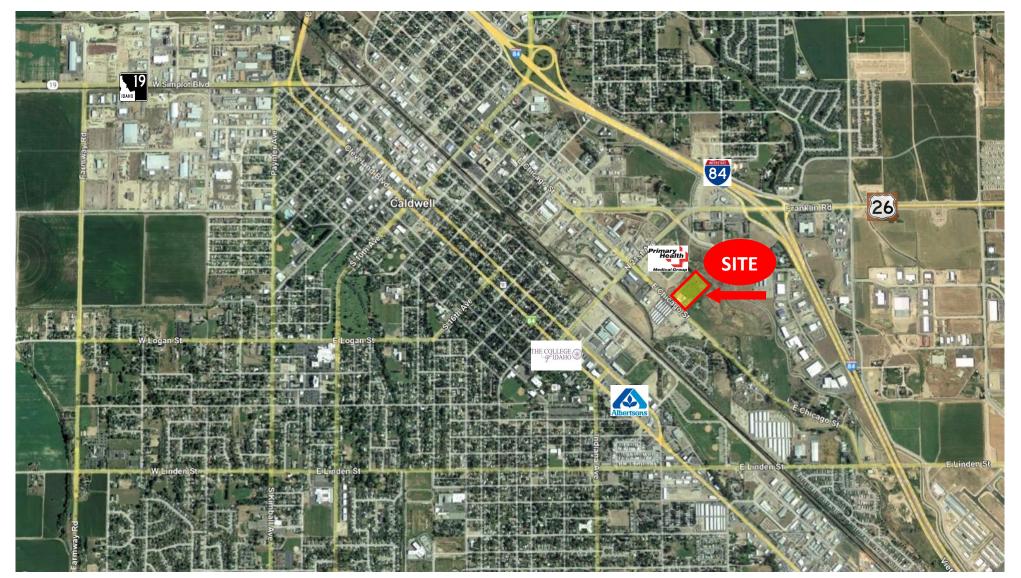

ome to College of Idaho and is roughly 20 minutes north of Lake Lowell and the Deer Flat National Wildlife Refuge.

Caldwell is increasingly becoming a desirable business center, with established businesses and known for a highly motivated workforce. The growth and development through job retention and creation is providing incentives for companies to establish and expand their operations.

#### **MARKET HIGHLIGHTS | CALDWELL, ID**

- Located 2 Miles from I-84, Highway 20/26, Highway 19, Union Pacific Railroad & College of Idaho
- Caldwell has an established Foreign Trade Zone 280
- 14% less expensive than the average US city
- Total crime is 20% lower than US average
- Caldwell housing is 39% lower than US average



## **AERIAL**

#### 503 - 610 Millennium Park Lane, Caldwell, ID 83605



### **Cloud Gate Industrial Park**



Rick McGraw | 208.880.8889 rickmcgraw54@gmail.com

Jonathan Langston | 208.794.0958 jonlangstoncre@gmail.com