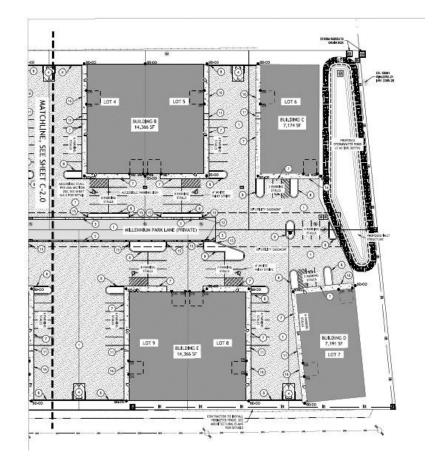

#### **PROPERTY SITE PLAN**

503 - 610 Millennium Park Lane Caldwell, ID 83605

- 503 Millennium Park Lane, Unit 1, Completed
- 519 Millennium Park Lane, Unit 2, Completed
- 412 Millennium Park Lane, Unit 4, Sold
- 504 Millennium Park Lane, Unit 5, Sold

### **PROPERTY SUMMARY**

- Sales Price: \$1,795,000 Up to \$3,595,000
- Available SF: 7,174/SF to 14,366/SF
- Investment Type: Owner User / Investor
- Lease Rate: \$1.20/SF/NNN
- Lease Terms: Minimum 5 Years
- Available SF: 7,174/SF to 14,366/SF
- Each Building will have the following:
- $\Rightarrow$  Clear Height: 22' 24'
- $\Rightarrow$  Roll Up Doors: 14' X 14'
- Power:
- $\Rightarrow$  The 14,366/SF Buildings will have Single Phase Power and two 200 AMP Panels
- ⇒ The 7,174/SF Building will have Single Phase Power and one 400 AMP Panel
- $\Rightarrow$  The 7,191/SF Building will have Single Phase Power and one 400 AMP Panel
- Zoning: Light Industrial
- Parcel Size:
- $\Rightarrow$  14,366 SF Buildings located on 1 acre lots
- $\Rightarrow$  The 7,174 SF Building and 7,191 SF Building are located on 1/2 acre lots

- Units 1, 2, 4, 5 & 6 can have up to (2) tenants each and will be addressed as Suites 101 & 102
- Units 3 & 7 will be single tenant buildings
- Units 4 & 5 are SOLD
- Units 1 & 2 have been completed and are ready for immediate occupancy
- Units 3, 6 & 7 are scheduled for completion 2nd Quarter 2025

## PRICING AND AVAILABILITY

| AVAILABLE UNITS                                              |                   | Lease Rate/Type                            | Sales Price                                                          |
|--------------------------------------------------------------|-------------------|--------------------------------------------|----------------------------------------------------------------------|
| Unit 1 - 503 Millennium Park Lane Bu                         | uilding Completed |                                            |                                                                      |
| 14,366 SF                                                    |                   | \$1.20/SF/NNN                              | \$3,595,000                                                          |
| Unit 2 - 519 Millennium Park Lane Bu                         | uilding Completed |                                            |                                                                      |
| 14,366 SF                                                    |                   | \$1.20/SF/NNN                              | \$3,595,000                                                          |
| Unit 3 - 605 Millennium Park Lane                            |                   |                                            |                                                                      |
| 7,174 SF                                                     |                   | \$1.20/SF/NNN                              | \$1,795,000                                                          |
| Unit 4 - 412 Millennium Park Lane                            | SOLD              |                                            |                                                                      |
| 14,366 SF                                                    |                   | \$1.20/SF/NNN                              | \$3,595,000                                                          |
| Unit 5 - 504 Millennium Park Lane                            | SOLD              |                                            |                                                                      |
| 14,366 SF                                                    |                   | \$1.20/SF/NNN                              | \$3,595,000                                                          |
| Unit 6 - 522 Millennium Park Lane                            |                   |                                            |                                                                      |
| 14,366 SF                                                    |                   | \$1.20/SF/NNN                              | \$3,595,000                                                          |
| Unit 7 - 610 Millennium Park Lane                            |                   |                                            |                                                                      |
| 7,191 SF                                                     |                   | \$1.20/SF/NNN                              | \$1,795,000                                                          |
| <b>Rick McGraw</b><br>208-880-8999<br>rickmcgraw54@gmail.com | ලු                | COLDWELL BANKER<br>COMMERCIAL<br>TOMLINSON | <b>Jonathan Langston</b><br>208-794-0958<br>jonlangstoncre@gmail.com |