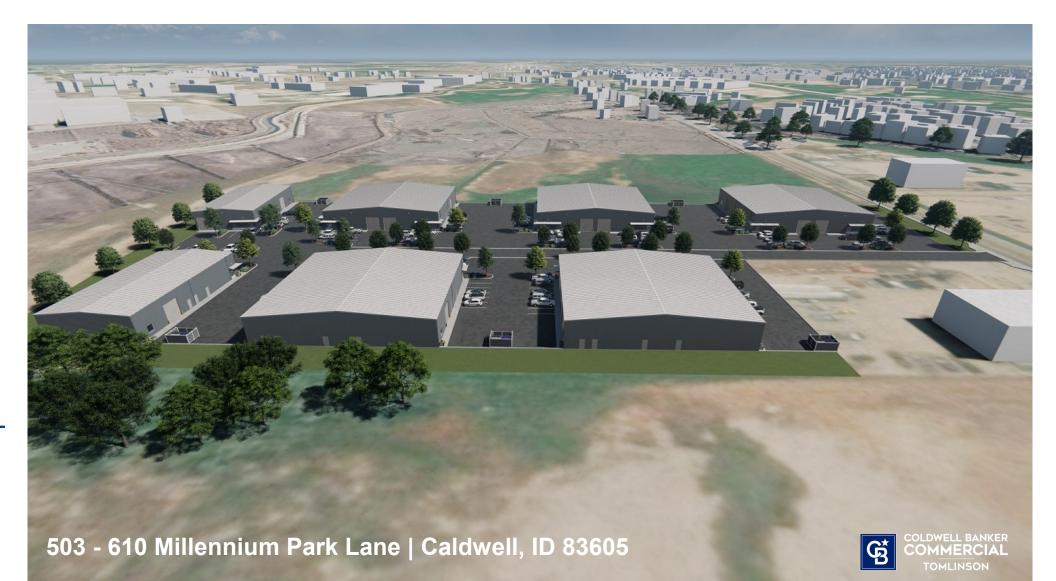

For Sale and For Lease Cloud Gate Industrial Park Industrial Condos

Rick McGraw | 208.880.8889 rickmcgraw54@gmail.com

Jonathan Langston | 208.794.0958 jonlangstoncre@gmail.com



#### **PROPERTY SITE PLAN**

503 - 610 Millennium Park Lane Caldwell, ID 83605

- 503 Millennium Park Lane, Unit 1, Completed
- 519 Millennium Park Lane, Unit 2, Completed
- 412 Millennium Park Lane, Unit 4, Sold
- 504 Millennium Park Lane, Unit 5, Sold

Rick McGraw | 208.880.8889 | rickmcgraw54@gmail.com Jonathan Langston | 208.794.0958 | jonlanstocre@gmail.com



### **PROPERTY SUMMARY**

- Sales Price: \$1,795,000 Up to \$3,595,000
- Available SF: 7,174/SF to 14,366/SF
- Investment Type: Owner User / Investor
- Lease Rate: \$1.20/SF/NNN
- Lease Terms: Minimum 5 Years
- Available SF: 7,174/SF to 14,366/SF
-