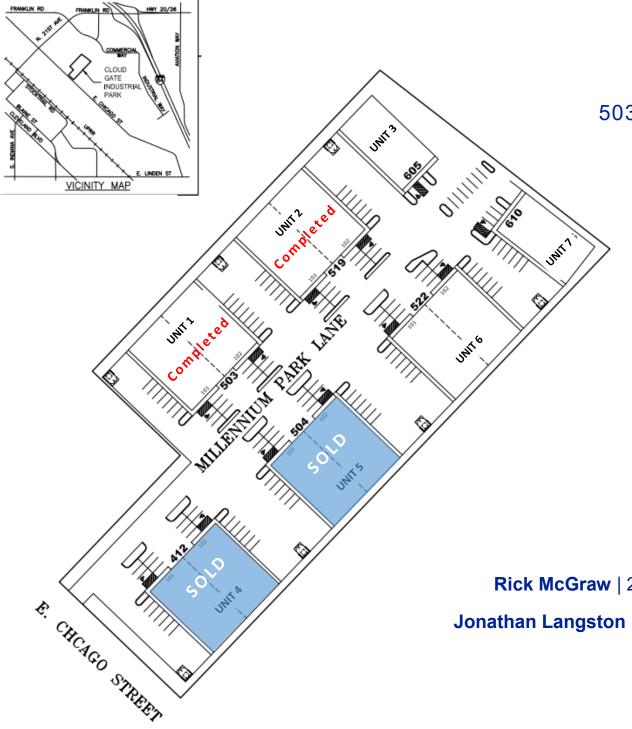

#### **PROPERTY SITE PLAN**

503 - 610 Millennium Park Lane Caldwell, ID 83605

- 503 Millennium Park Lane, Unit 1, Completed
- 519 Millennium Park Lane, Unit 2, Completed
- 412 Millennium Park Lane, Unit 4, Sold
- 504 Millennium Park Lane, Unit 5, Sold

- Units 1, 2, 4, 5 & 6 can have up to (2) tenants each and will be addressed as Suites 101 & 102
- Units 3 & 7 will be single tenant buildings
- Units 4 & 5 are SOLD
- Units 1 & 2 have been completed and are ready for immediate occupancy
- Units 3, 6 & 7 are scheduled for completion 2nd Quarter 2025

## PRICING AND AVAILABILITY

| AVAILABLE UNITS                                              |                   | Lease Rate/Type                            | Sales Price                                                          |
|--------------------------------------------------------------|-------------------|--------------------------------------------|----------------------------------------------------------------------|
| Unit 1 - 503 Millennium Park Lane Bu                         | uilding Completed |                                            |                                                                      |
| 14,366 SF                                                    |                   | \$1.20/SF/NNN                              | \$3,595,000                                                          |
| Unit 2 - 519 Millennium Park Lane Bu                         | uilding Completed |                                            |                                                                      |
| 14,366 SF                                                    |                   | \$1.20/SF/NNN                              | \$3,595,000                                                          |
| Unit 3 - 605 Millennium Park Lane                            |                   |                                            |                                                                      |
| 7,174 SF                                                     |                   | \$1.20/SF/NNN                              | \$1,795,000                                                          |
| Unit 4 - 412 Millennium Park Lane                            | SOLD              |                                            |                                                                      |
| 14,366 SF                                                    |                   | \$1.20/SF/NNN                              | \$3,595,000                                                          |
| Unit 5 - 504 Millennium Park Lane                            | SOLD              |                                            |                                                                      |
| 14,366 SF                                                    |                   | \$1.20/SF/NNN                              | \$3,595,000                                                          |
| Unit 6 - 522 Millennium Park Lane                            |                   |                                            |                                                                      |
| 14,366 SF                                                    |                   | \$1.20/SF/NNN                              | \$3,595,000                                                          |
| Unit 7 - 610 Millennium Park Lane                            |                   |                                            |                                                                      |
| 7,191 SF                                                     |                   | \$1.20/SF/NNN                              | \$1,795,000                                                          |
| <b>Rick McGraw</b><br>208-880-8999<br>rickmcgraw54@gmail.com | ලු                | COLDWELL BANKER<br>COMMERCIAL<br>TOMLINSON | <b>Jonathan Langston</b><br>208-794-0958<br>jonlangstoncre@gmail.com |