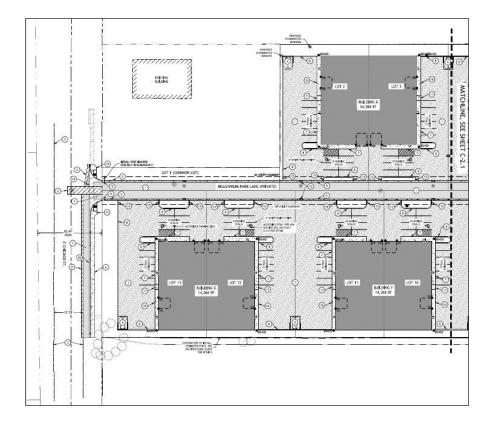

#### **PROPERTY SITE PLAN**

503 - 610 Millennium Park Lane Caldwell, ID 83605

- 503 Millennium Park Lane, Unit 1, Completed
- 519 Millennium Park Lane, Unit 2, Completed
- 412 Millennium Park Lane, Unit 4, Sold
- 504 Millennium Park Lane, Unit 5, Sold

### **PROPERTY SUMMARY**

- Sales Price: \$1,795,000 Up to \$3,595,000
- Available SF: 7,174/SF to 14,366/SF
- Investment Type: Owner User / Investor
- Lease Rate: \$1.20/SF/NNN
- Lease Terms: Minimum 5 Years
- Available SF: 7,174/SF to 14,366/SF
- Each Building will have the following:
- $\Rightarrow$  Clear Height: 22' 24'
- $\Rightarrow$  Roll Up Doors: 14' X 14'
- Power:
- $\Rightarrow$  The 14,366/SF Buildings will have Single Phase Power and two 200 AMP Panels
- ⇒ The 7,174/SF Building will have Single Phase Power and one 400 AMP Panel
- $\Rightarrow$  The 7,191/SF Building will have Single Phase Power and one 400 AMP Panel
- Zoning: Light Industrial
- Parcel Size:
- $\Rightarrow$  14,366 SF Buildings located on 1 acre lots
- $\Rightarrow$  The 7,174 SF Building and 7,191 SF Building are located on 1/2 acre lots

- Units 1, 2, 4, 5 & 6 can have up to (2) tenants each and will be addressed as Suites 101 & 102
- Units 3 & 7 will be single tenant buildings
- Units 4 & 5 are SOLD
- Units 1 & 2 have been completed and are ready for immediate occupancy
- Units 3, 6 & 7 are scheduled for completion 2nd Quarter 2025

## PRICING AND AVAILABILITY

| AVAILABLE UNITS                                              |                   | Lease Rate/Type                            | Sales Price                                                          |
|--------------------------------------------------------------|-------------------|--------------------------------------------|----------------------------------------------------------------------|
| Unit 1 - 503 Millennium Park Lane Bu                         | uilding Completed |                                            |                                                                      |
| 14,366 SF                                                    |                   | \$1.20/SF/NNN                              | \$3,595,000                                                          |
| Unit 2 - 519 Millennium Park Lane Bu                         | uilding Completed |                                            |                                                                      |
| 14,366 SF                                                    |                   | \$1.20/SF/NNN                              | \$3,595,000                                                          |
| Unit 3 - 605 Millennium Park Lane                            |                   |                                            |                                                                      |
| 7,174 SF                                                     |                   | \$1.20/SF/NNN                              | \$1,795,000                                                          |
| Unit 4 - 412 Millennium Park Lane                            | SOLD              |                                            |                                                                      |
| 14,366 SF                                                    |                   | \$1.20/SF/NNN                              | \$3,595,000                                                          |
| Unit 5 - 504 Millennium Park Lane                            | SOLD              |                                            |                                                                      |
| 14,366 SF                                                    |                   | \$1.20/SF/NNN                              | \$3,595,000                                                          |
| Unit 6 - 522 Millennium Park Lane                            |                   |                                            |                                                                      |
| 14,366 SF                                                    |                   | \$1.20/SF/NNN                              | \$3,595,000                                                          |
| Unit 7 - 610 Millennium Park Lane                            |                   |                                            |                                                                      |
| 7,191 SF                                                     |                   | \$1.20/SF/NNN                              | \$1,795,000                                                          |
| <b>Rick McGraw</b><br>208-880-8999<br>rickmcgraw54@gmail.com | ලු                | COLDWELL BANKER<br>COMMERCIAL<br>TOMLINSON | <b>Jonathan Langston</b><br>208-794-0958<br>jonlangstoncre@gmail.com |