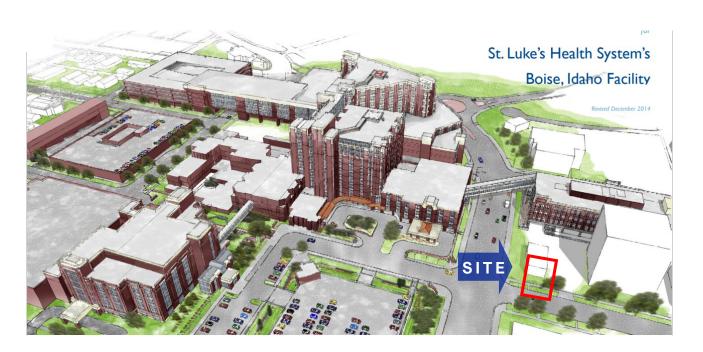

#### Area Highlights

- The property is located in the Treasure Valley's premiere medical real estate location.
- St. Luke's is the largest hospital system in Idaho and their commitment to this area remains strong with plans for future and current expansions
- Neighbors include St. Luke's Boise Medical Center, St. Luke's Children's Hospital, Idaho Elks Children's Pavilion and countless other medical groups, both affiliated and unaffiliated with St. Luke's

# **Property Aerial**

Rick McGraw | 208.880.8889 | rickmcgraw54@gmail.com