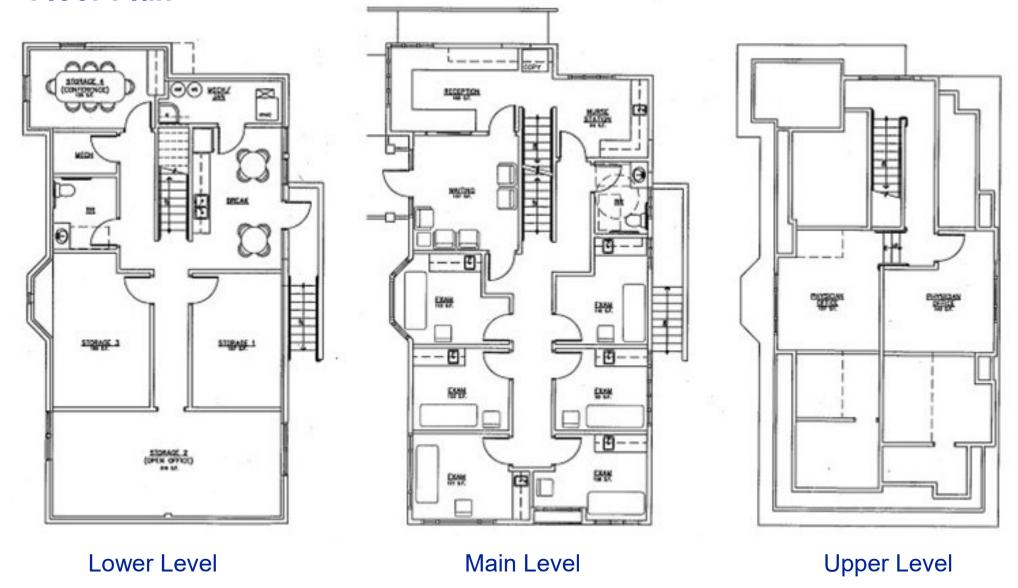

ty of life, a prosperous business community and a vibrant arts and culture scene There is a vast array of cultural opportunities and outdoor recreation

Boise is Idaho's largest city and third largest in the Northwest. The city's economy and growth is strong and thriving.

New businesses are opening daily and vacancy rates for restaurants, professional office space and warehouse space is tight.

Many recognized corporations have made a home in the Boise Valley including Micron Technology, Hewlett Packard, J.R. Simplot Company, Alberton's and Meta Platforms is currently building a 960,000 square foot space to open in 2025.

- 2024 Boise Metro Population813,801
- Average Household Income\$ 104,532
- Average Commute Time26 Minutes
- Best Place To Live
  Livability, 2023



## **Floor Plan**



Rick McGraw | 208.880.8889 | rickmcgraw54@gmail.com



# **Property Photos**



Rick McGraw | 208.880.8889 rickmcgraw54@gmail.com

# **Property Aerial**



Rick McGraw | 208.880.8889 | rickmcgraw54@gmail.com