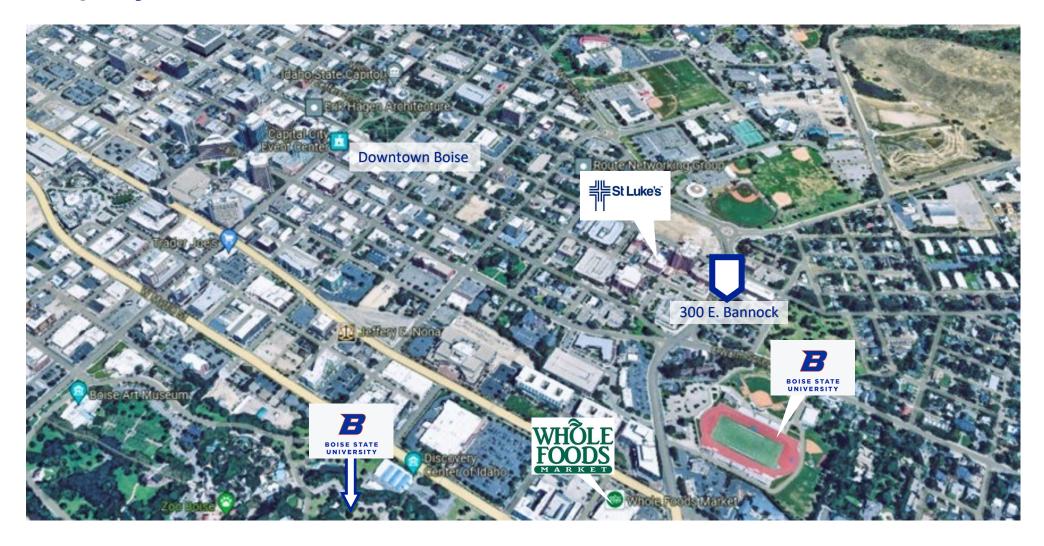

# **Property Aerial**

Rick McGraw | 208.880.8889 | rickmcgraw54@gmail.com

#### Area Highlights

- The property is located in the Treasure Valley's premiere medical real estate location.
- St. Luke's is the largest hospital system in Idaho and their commitment to this area remains strong with plans for future and current expansions
- Neighbors include St. Luke's Boise Medical Center, St. Luke's Children's Hospital, Idaho Elks Children's Pavilion and countless other medical groups, both affiliated and unaffiliated with St. Luke's