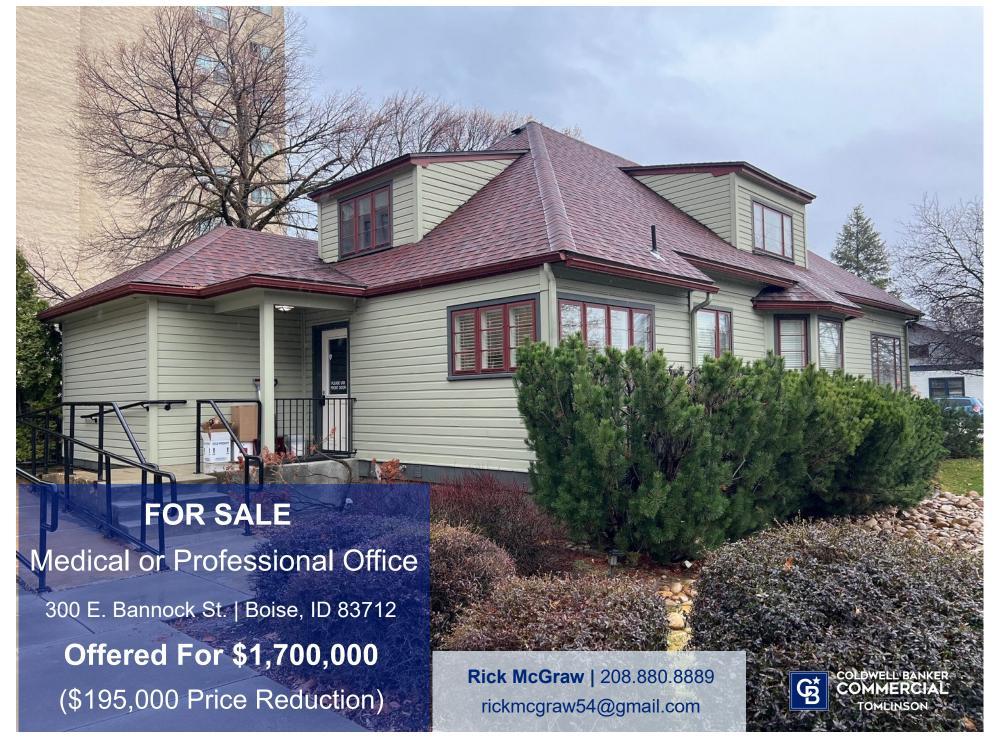

# Offered For \$1,700,000 | Price Reduced \$195,000

### Property Highlights

• Building Size: 3,770 SF

Lot Size: .138 acres

Building is Vacant

- Ready for Immediate Occupancy
- Property is also for Lease @ \$7,854/month
- Modified Gross
- Tenant to pay all utilities
- Landlord to pay all other expenses
- Contact Listing Agent for Full Information Package

#### **Rick McGraw**

208.880.8889 rickmcgraw54@gmail.com