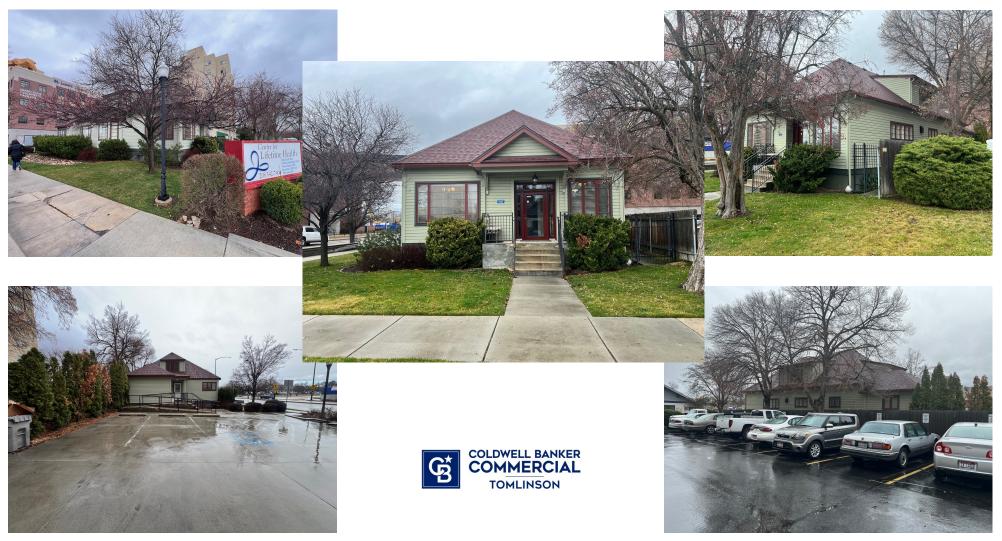

There is a vast array of cultural opportunities and outdoor recreation

Boise is Idaho's largest city and third largest in the Northwest. The city's economy and growth is strong and thriving.

New businesses are opening daily and vacancy rates for restaurants, professional office space and warehouse space is tight.

Many recognized corporations have made a home in the Boise Valley including Micron Technology, Hewlett Packard, J.R. Simplot Company, Alberton's and Meta Platforms is currently building a 960,000 square foot space to open in 2025.

- 2024 Boise Metro Population813,801
- Average Household Income\$ 104,532
- Average Commute Time26 Minutes
- Best Place To Live
  Livability, 2023



## **Floor Plan**



Rick McGraw | 208.880.8889 | rickmcgraw54@gmail.com



# **Property Photos**



Rick McGraw | 208.880.8889 rickmcgraw54@gmail.com

# **Property Aerial**



Rick McGraw | 208.880.8889 | rickmcgraw54@gmail.com