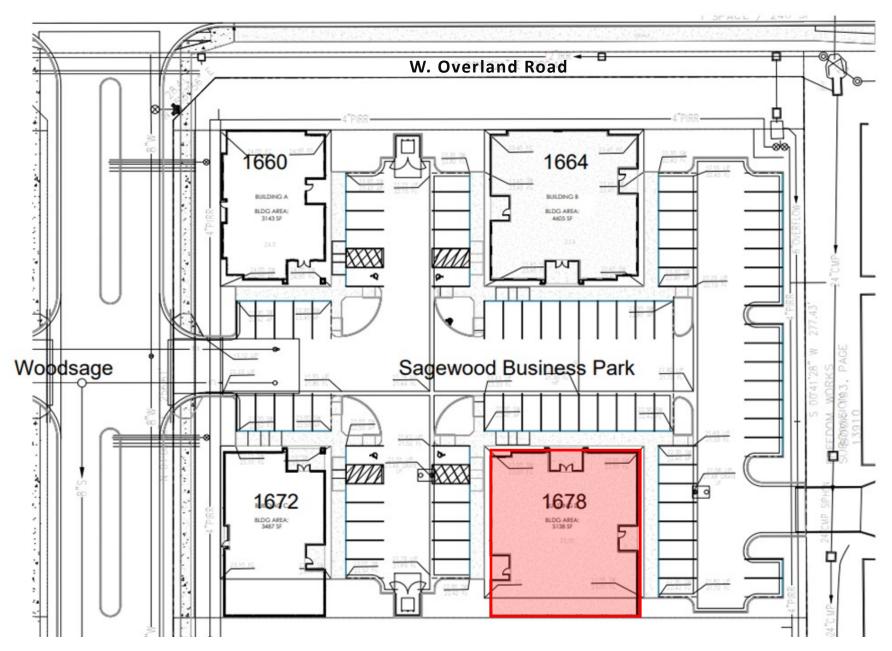

## 1678 Woodsage Avenue, Suite 100 | Meridian, ID 83642

Rick McGraw | 208.880.8889 | rickmcgraw54@gmail.com

# 1678 Woodsage Avenue, Suite 100 | Meridian, ID 83642