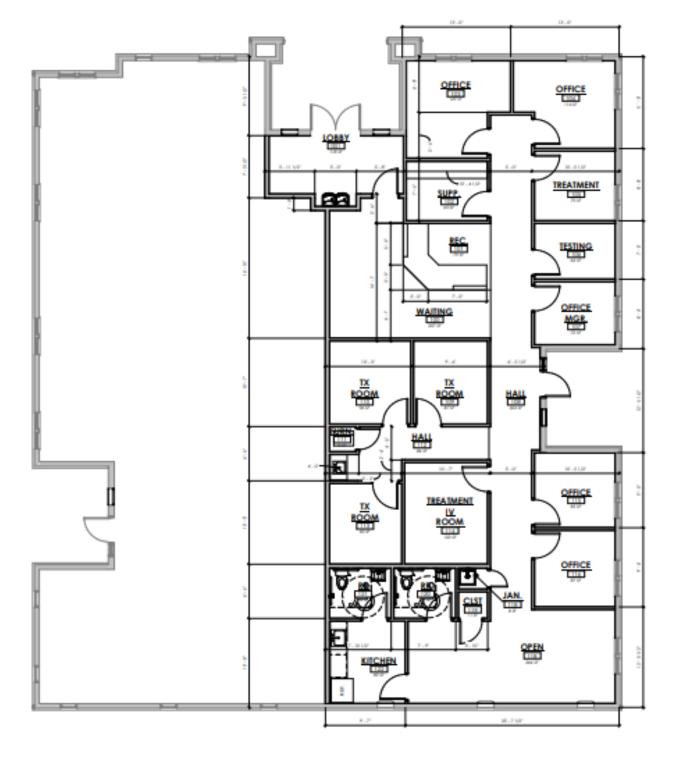

# FLOOR PLAN 2,565 SF

1678 Woodsage Ave., Suite 100 Meridian, ID 83642

Rick McGraw
208.880.8889
rickmcgraw54@gmail.com