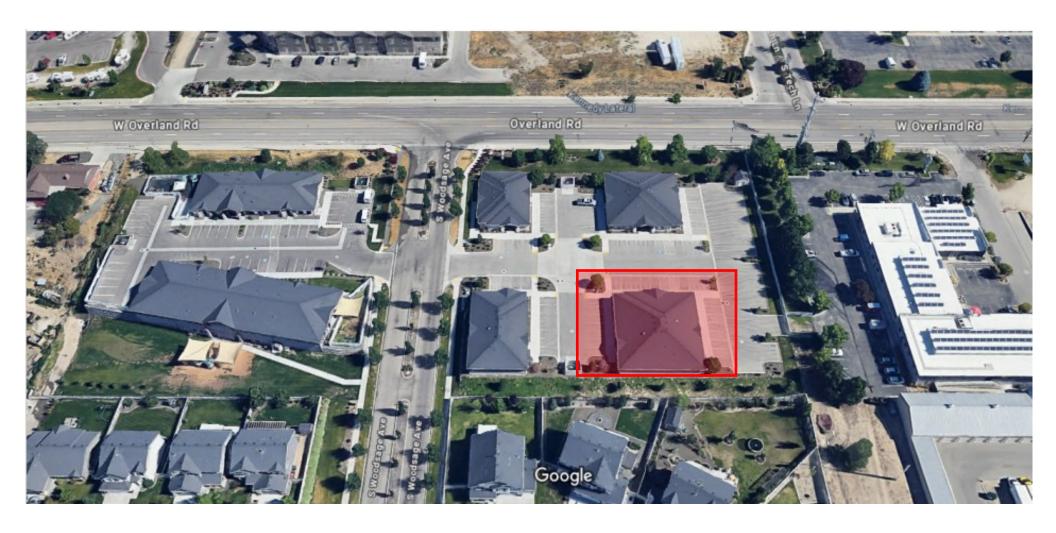

All information should be verified prior to purchase or lease.

### 1678 Woodsage Avenue, Suite 100 | Meridian, ID 83642

### \*\* Please Do Not Disturb Tenant\*\*

### Lease Summary

Total Building Size: 5,078 SF

• Space Size: 2,565 SF

• Rate: \$19.95/SF NNN

• NNN's are estimated at \$4.95/SF for 2024

Terms: (5) Year Lease

Use: Professional Office or Medical

Available December 1st, 2024

Contact Agent for Full Information Package







Rick McGraw | 208.880.8889 | rickmcgraw54@gmail.com



# FLOOR PLAN 2,565 SF

1678 Woodsage Ave., Suite 100 Meridian, ID 83642



Rick McGraw
208.880.8889
rickmcgraw54@gmail.com



## 1678 Woodsage Avenue, Suite 100 | Meridian, ID 83642



Rick McGraw | 208.880.8889 | rickmcgraw54@gmail.com



# 1678 Woodsage Avenue, Suite 100 | Meridian, ID 83642



#### **Rick McGraw**

208.880.8889

rickmcgraw54@gmail.com