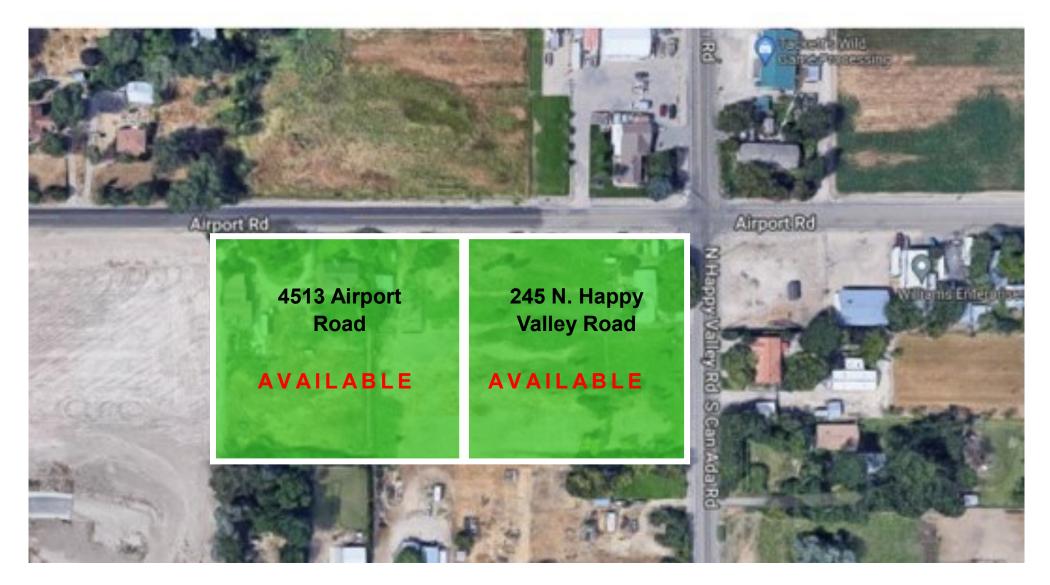

# **Happy Valley Industrial Park**

245 N. Happy Valley Road & 4513 Airport Road | Nampa, ID 83687