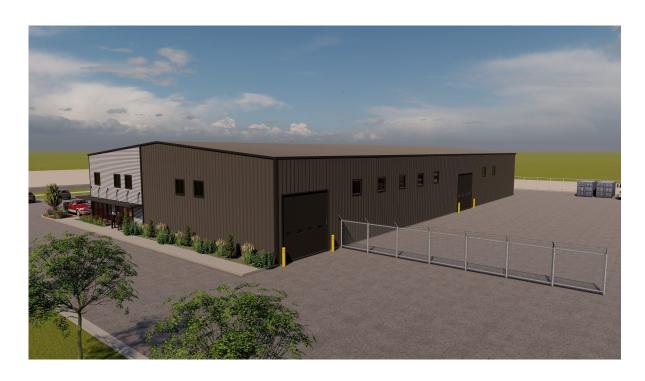

#### PROPERTY SUMMARY

• **Price:** \$,4,599,500

New 18,550 SF Steel Industrial Building

⇒ Warehouse: 15,450 SF

 $\Rightarrow$  Office: 1,550 SF

⇒ Mezzanine: 1,550 SF

Building Features:

⇒ 3 Phase Power

⇒ One 400 AMP Panel

⇒ 5 Roll Up Doors

• Lot Size: 1.96 acres

Steel Package is onsite

Lot is prepped for construction

Clear Span Warehouse

 Located on the hard corner of Happy Valley and Airport Road

Building delivered in 6 months