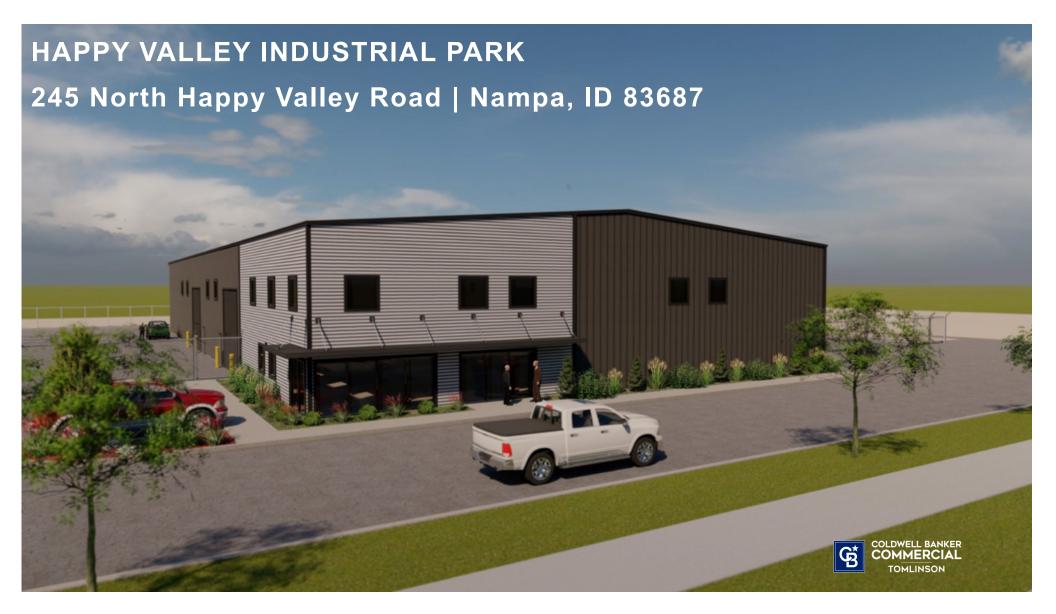

## **FOR SALE**

New 18,550 SF Industrial Steel Building Offered For \$4,599,500

Rick McGraw
208.880.8889
rickmcgraw54@gmail.com

## HAPPY VALLEY INDUSTRIAL PARK

## 245 Happy Valley Road | Nampa, ID 83687

#### PROPERTY SUMMARY

• **Price:** \$,4,599,500

New 18,550 SF Steel Industrial Building

⇒ Warehouse: 15,450 SF

 $\Rightarrow$  Office: 1,550 SF

⇒ Mezzanine: 1,550 SF

Building Features:

⇒ 3 Phase Power

⇒ One 400 AMP Panel

⇒ 5 Roll Up Doors

• Lot Size: 1.96 acres

Steel Package is onsite

Lot is prepped for construction

Clear Span Warehouse

 Located on the hard corner of Happy Valley and Airport Road

Building delivered in 6 months