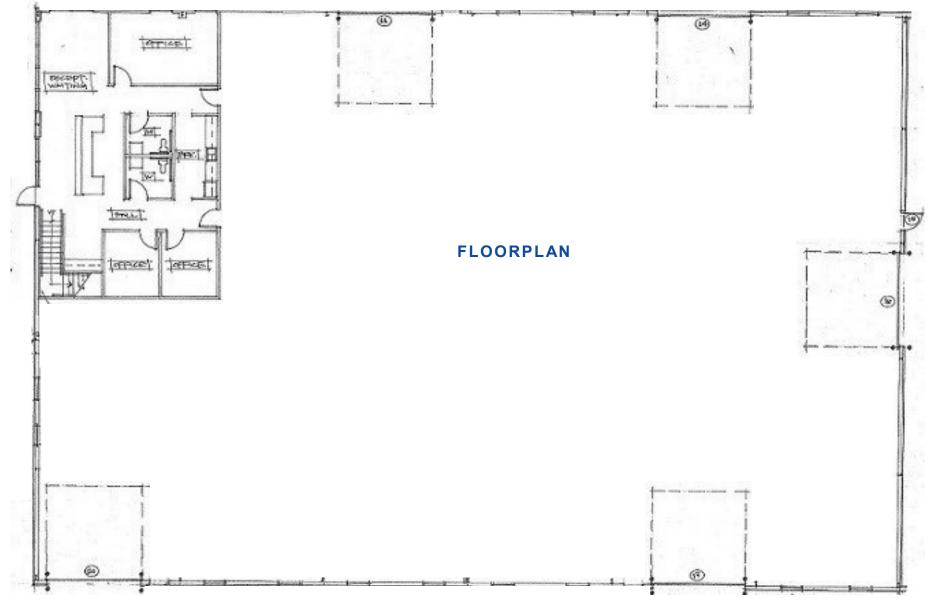

#### PROPERTY SUMMARY

• **Price:** \$,4,599,500

New 18,550 SF Steel Industrial Building

⇒ Warehouse: 15,450 SF

 $\Rightarrow$  Office: 1,550 SF

⇒ Mezzanine: 1,550 SF

Building Features:

⇒ 3 Phase Power

⇒ One 400 AMP Panel

⇒ 5 Roll Up Doors

• Lot Size: 1.96 acres

Steel Package is onsite

Lot is prepped for construction

Clear Span Warehouse

 Located on the hard corner of Happy Valley and Airport Road

Building delivered in 6 months