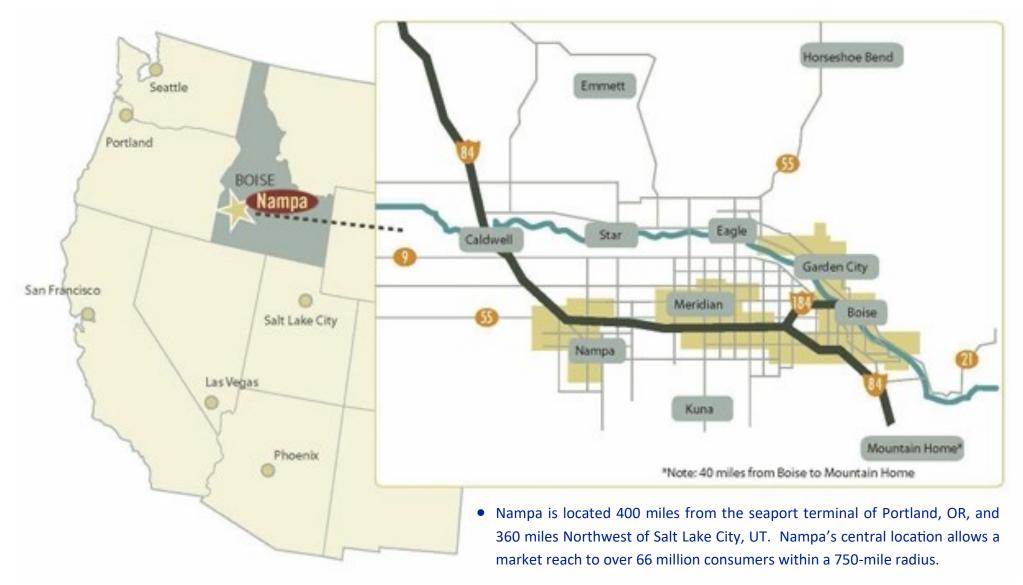

### NAMPA, IDAHO | HIGHLIGHTS

- Located 20 Miles West of Boise along interstate 84
- Population is 110,951 and is 3rd largest community in Idaho
- Median Household Income is \$69,860 and employment rate is 62.5%
- One of the top 10 fastest growing cities in the United States.
- Home to Boise State University TE Center, the College of Western Idaho and Northwest Nazarene University

• The Boise Airport is located less than 20 minutes from Nampa and handles more than 3 million travelers a year.