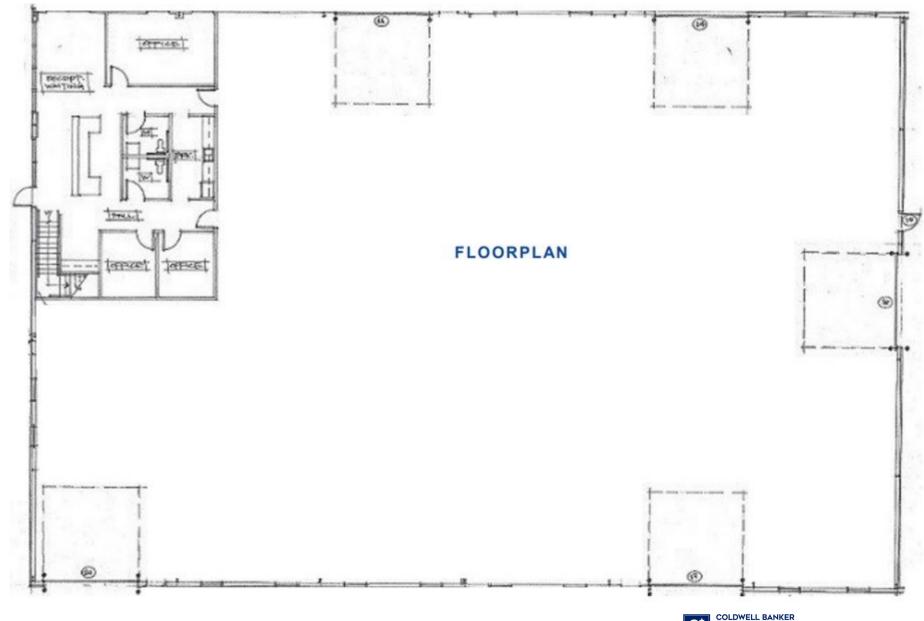

### **BUILDING CONCEPTUAL & LAYOUT**

• Warehouse: 15,450 SF

• Office: 1,550 SF

Mezzanine: 1,550 SF

• Total: 18,550 SF