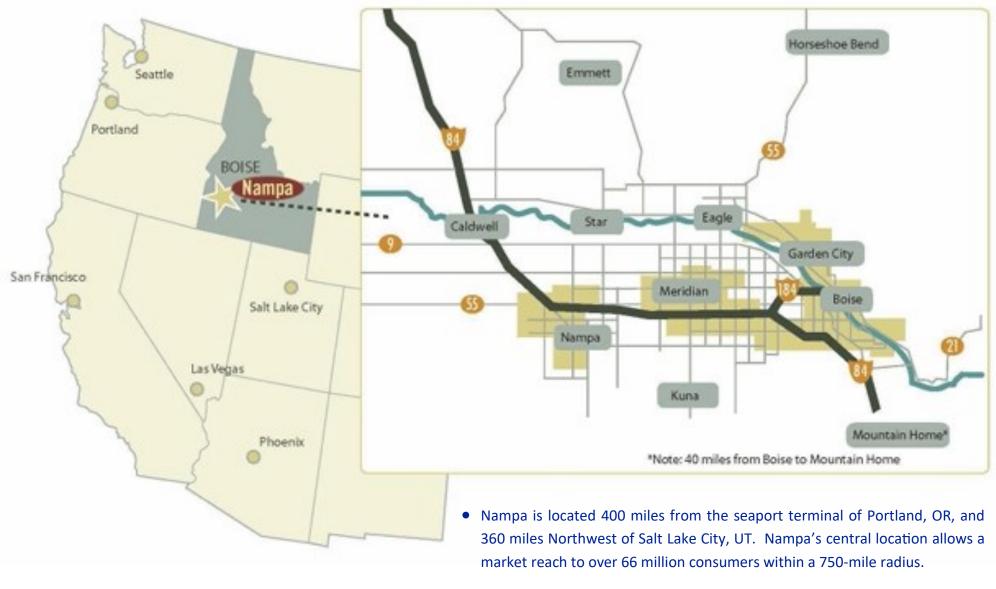

### NAMPA, IDAHO | HIGHLIGHTS

- Located 20 Miles West of Boise along interstate 84
- Population is 110,951 and is 3rd largest community in Idaho
- Median Household Income is \$69,860 and employment rate is 62.5%
- One of the top 10 fastest growing cities in the United States.
- Home to Boise State University TE Center, the College of Western Idaho and Northwest Nazarene University

• The Boise Airport is located less than 20 minutes from Nampa and handles more than 3 million travelers a year.