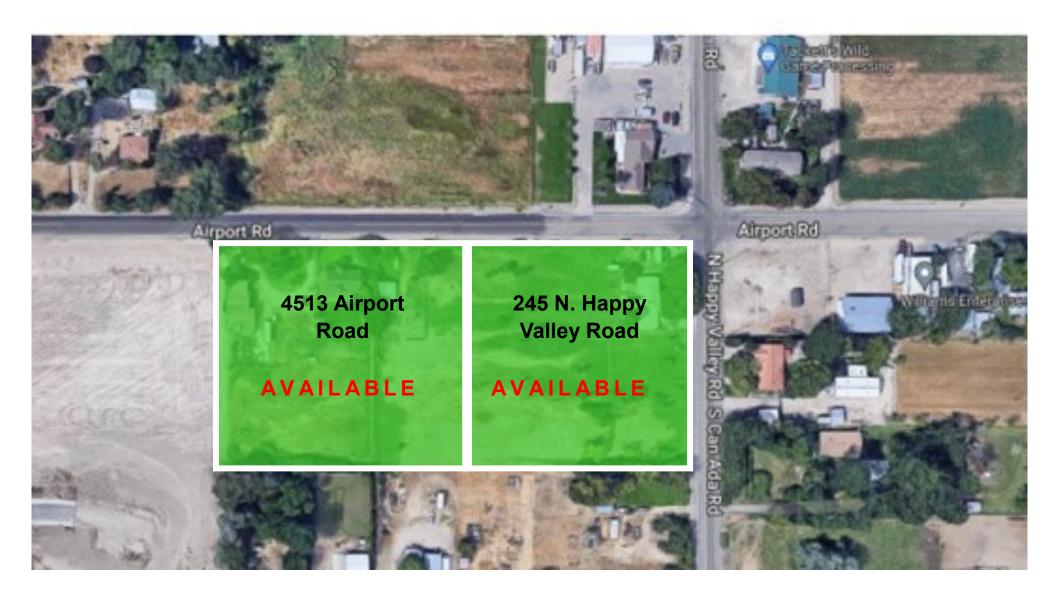

### **Happy Valley Industrial**

245 N. Happy Valley Road | Nampa, ID 83687

## **Happy Valley Industrial Park**

245 N. Happy Valley Road | Nampa ID 83687

# 245 North Happy Valley Road Nampa, ID 83687