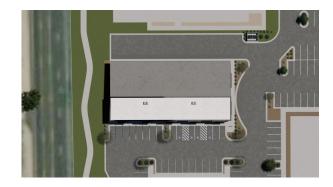

## **FALL RIVER BUSINESS PARK**

# South Site Plat

#### **Pricing for Individual Lots**

• Lot 1 995 S. Rising Sun Drive \$455,017.50

⇒ Lot 1 Size : 52,355 SF

\$8.50/SF

⇒ Can accommodate a building up to 16,815 SF

Lot 2 1085 S. Rising Sun Drive SOLD

⇒ Lot 2 Size : 61,935 SF

\$8.50/SF

⇒ Can accommodate a building up to 8,450 SF

Lot 3 1047 S. Rising Sun Drive SOLD

⇒ Lot 3 Size : 53,617 SF

\$8.50/SF

⇒ Can accommodate a building up to 15,540 SF

Lot 4 1017 S. Rising Sun Drive \$340,893

⇒ Lot 4 Size : 32,466 SF

\$10.50/SF

⇒ Can accommodate a building up to 11,816 SF

⇒ The \$10.50/SF Includes Approved Building Plans