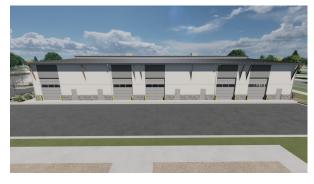

## Conceptual Designs for 1017 S. Rising Sun Drive | Nampa, ID 83686

## Plans Ready to Start Construction on 11,816 SF Building

## **Lot Offered For \$340,893.00**

Rick McGraw 208.880.8889 rickmcgraw54@gmail.com