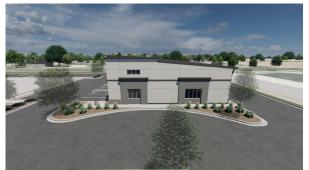

## Conceptual Designs for 1017 S. Rising Sun Drive | Nampa, ID 83686

## Plans Ready to Start Construction on 11,816 SF Building

## **Lot Offered For \$340,893.00**

Rick McGraw 208.880.8889 rickmcgraw54@gmail.com