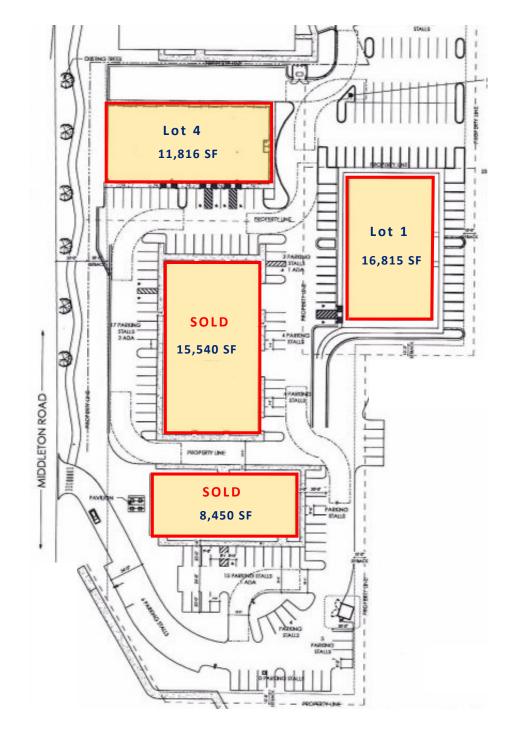

# South Site Plat

#### **Pricing for Individual Lots**

• Lot 1 995 S. Rising Sun Drive \$455,017.50

⇒ Lot 1 Size : 52,355 SF

\$8.50/SF

⇒ Can accommodate a building up to 16,815 SF

Lot 2 1085 S. Rising Sun Drive SOLD

⇒ Lot 2 Size : 61,935 SF

\$8.50/SF

⇒ Can accommodate a building up to 8,450 SF

Lot 3 1047 S. Rising Sun Drive SOLD

⇒ Lot 3 Size : 53,617 SF

\$8.50/SF

⇒ Can accommodate a building up to 15,540 SF

Lot 4 1017 S. Rising Sun Drive \$340,893

⇒ Lot 4 Size : 32,466 SF

\$10.50/SF

⇒ Can accommodate a building up to 11,816 SF

⇒ The \$10.50/SF Includes Approved Building Plans