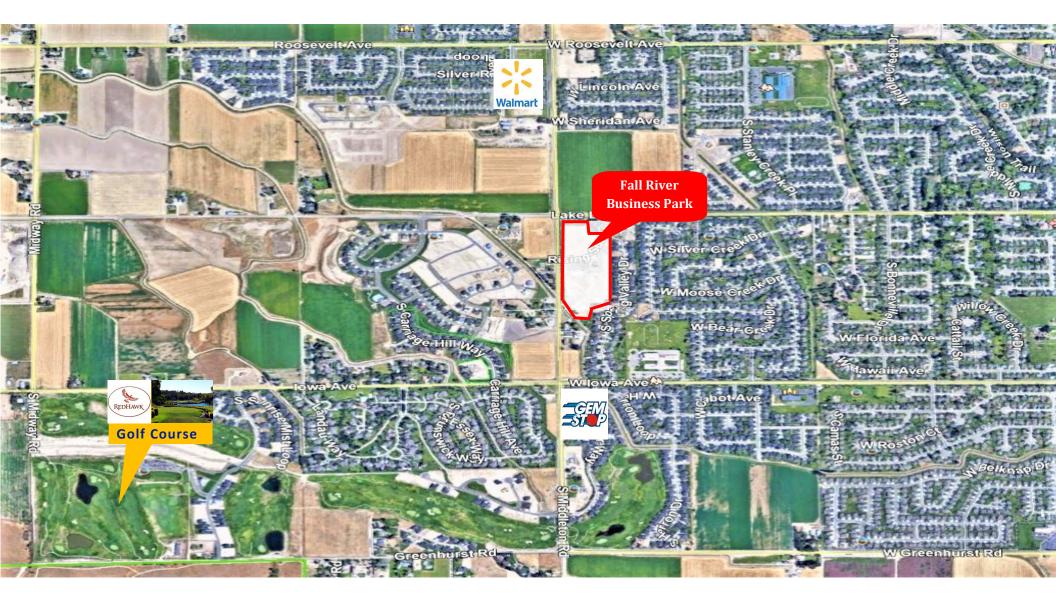

# Fall River Business Park

 Existing Businesses in Fall River Business Park include Idaho Fitness Factory, Premier Dental, Garden of Learning Day Care and an a new Orthodontist.

**Rick McGraw** 

208.880.8889

rickmcgraw54@gmail.com

- Fall River Business Park is located on the SE Corner of Lake Lowell Ave and Middleton Road
- Surrounded by Upscale Residential Neighborhoods and Adjacent Golf Course
- Uses in Complex include Retail, Office and Flex Lots