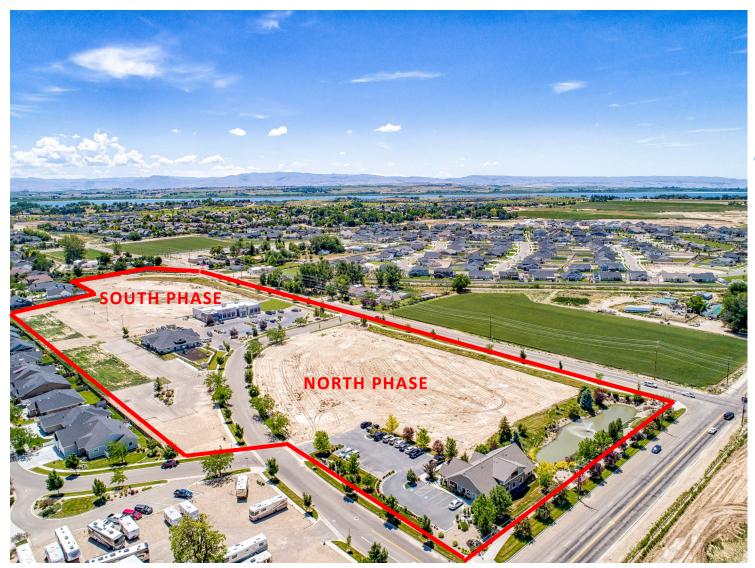

# Fall River Business Park

 Existing Businesses in Fall River Business Park include Idaho Fitness Factory, Premier Dental, Garden of Learning Day Care and an a new Orthodontist.

**Rick McGraw** 

208.880.8889

rickmcgraw54@gmail.com

- Fall River Business Park is located on the SE Corner of Lake Lowell Ave and Middleton Road
- Surrounded by Upscale Residential Neighborhoods and Adjacent Golf Course
- Uses in Complex include Retail, Office and Flex Lots