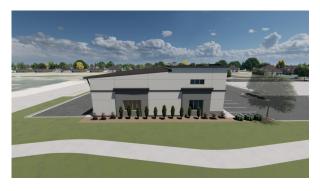

## Conceptual Designs for 1017 S. Rising Sun Drive | Nampa, ID 83686

## Plans Ready to Start Construction on 11,816 SF Building

## **Lot Offered For \$340,893.00**

Rick McGraw 208.880.8889 rickmcgraw54@gmail.com