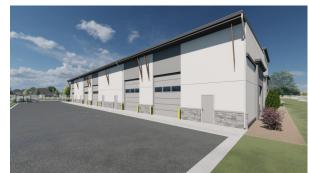

## Conceptual Designs for 1017 S. Rising Sun Drive | Nampa, ID 83686

## Plans Ready to Start Construction on 11,816 SF Building

## **Lot Offered For \$340,893.00**

Rick McGraw 208.880.8889 rickmcgraw54@gmail.com