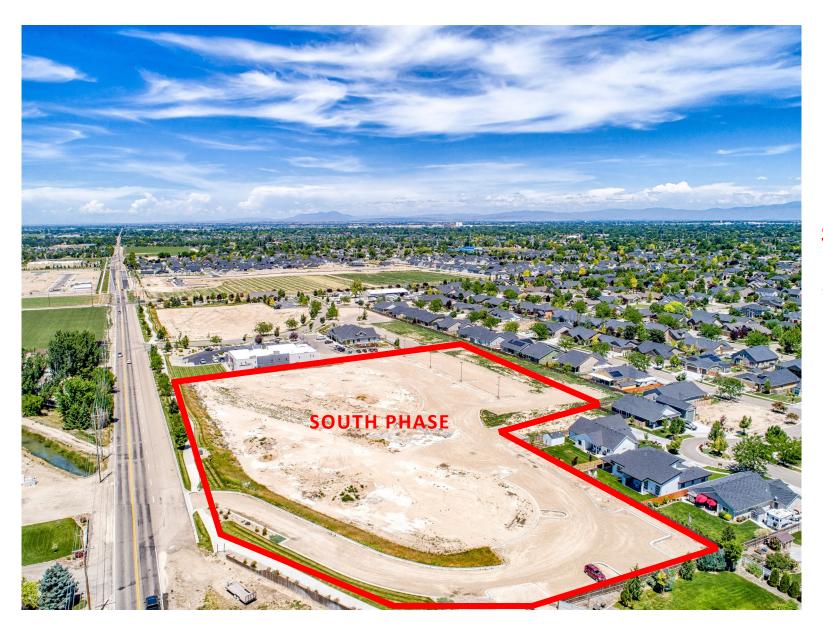

# FALL RIVER BUSINESS PARK SOUTH PHASE

Consist of 4 Lots
Developed For
Flex & Office
Use

2 Lots Available

Rick McGraw | 208.880.8889 rickmcgraw54@gmail.com

## **FALL RIVER BUSINESS PARK**