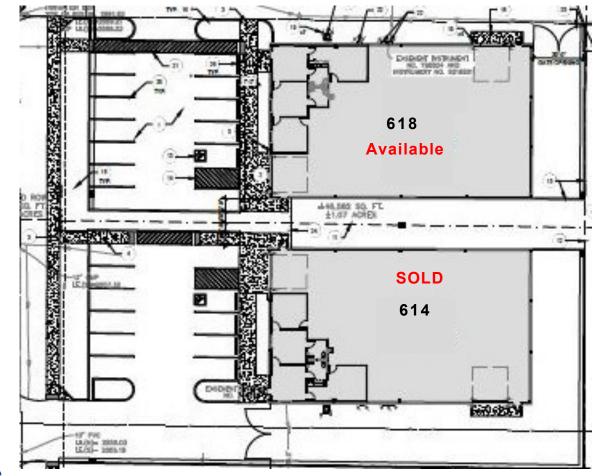

- 614 North 39th Street | SOLD
- 618 North 39th Street | AVAILABLE

**Directions:** From I-84, take Garrity/Idaho Center Blvd., exit south to Nampa on Garrity, East on 39th

### 614 & 618 North 39th Street | Nampa, Idaho 83687

Rick McGraw | 208.880.8889 | rickmcgraw54@gmail.com

The information contained herein is from sources deemed reliable. All information should be verified prior to purchase or lease.