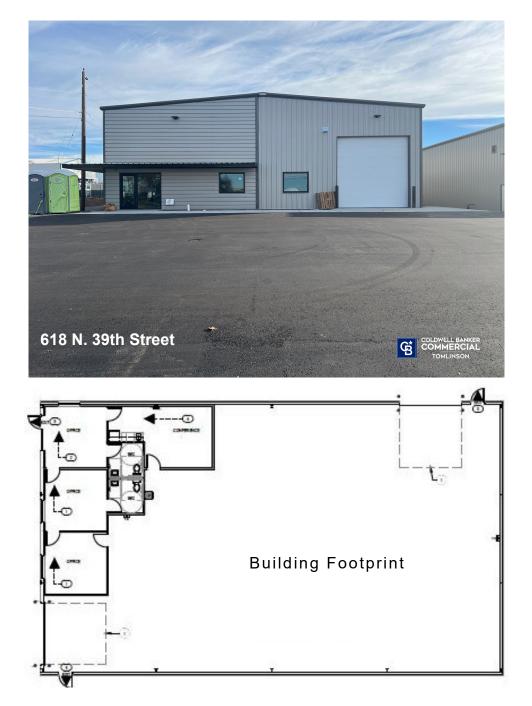

### **PROPERTY SUMMARY**

- New Steel Industrial Building
- Price Lowered \$75,000
- New Price: \$1,550,000
- Certificate of Occupancy in place
- Building ready for Immediate Occupancy
- Lot Size: .54 acres/each
- Total Building Size: 6,510 SF
- $\Rightarrow$  Warehouse: 5,281 SF
- $\Rightarrow$  Office: 1,129 SF
- Building will have the following:
- ⇒ Clear Span Warehouse
- $\Rightarrow$  Clear Height: 20'
- $\Rightarrow$  12' X 14' Roll Up Door
- $\Rightarrow$  3-Phase Power / 600 AMP Panel
- Contact Agent for Full Information Package

## FOR SALE | 618 North 39th Street | Nampa, Idaho 83687