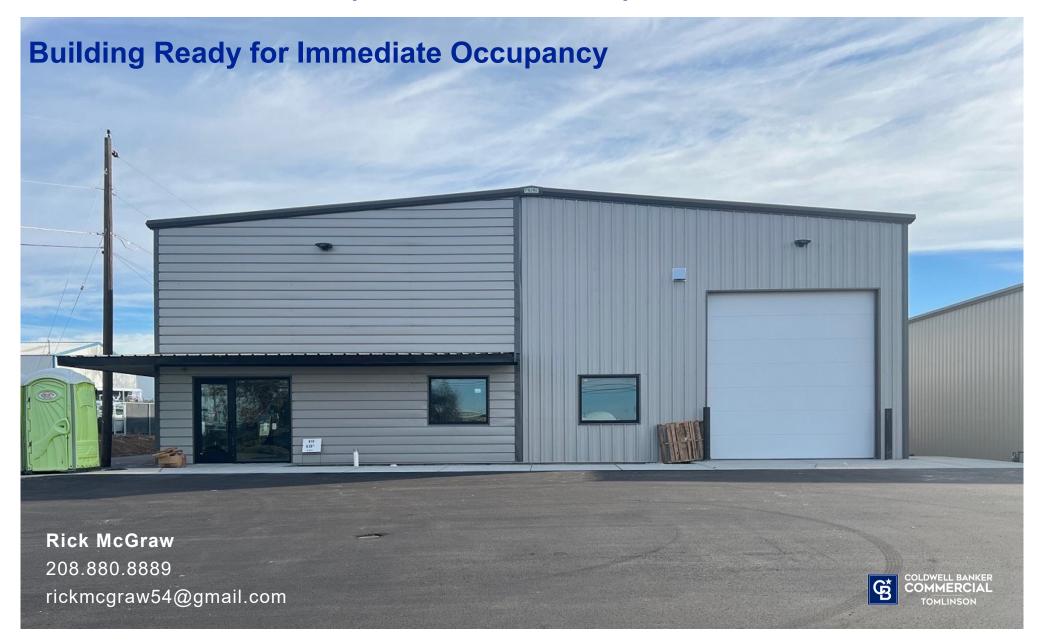

# FOR SALE | New Steel Industrial Building

# Offered For \$1,550,000 | 618 N. 39th Street | Nampa, ID 83687

The information contained herein is from sources deemed reliable. All information should be verified prior to purchase or lease.

## FOR SALE

### **PROPERTY SUMMARY**

- New Steel Industrial Building
- Price Lowered \$75,000
- New Price: \$1,550,000
- Certificate of Occupancy in place
- Building ready for Immediate Occupancy
- Lot Size: .54 acres/each
- Total Building Size: 6,510 SF
- $\Rightarrow$  Warehouse: 5,281 SF
- $\Rightarrow$  Office: 1,129 SF
- Building will have the following:
- ⇒ Clear Span Warehouse
- $\Rightarrow$  Clear Height: 20'
- $\Rightarrow$  12' X 14' Roll Up Door
- $\Rightarrow$  3-Phase Power / 600 AMP Panel
- Contact Agent for Full Information Package

#### **Rick McGraw**

208.880.8889 rickmcgraw54@gmail.com