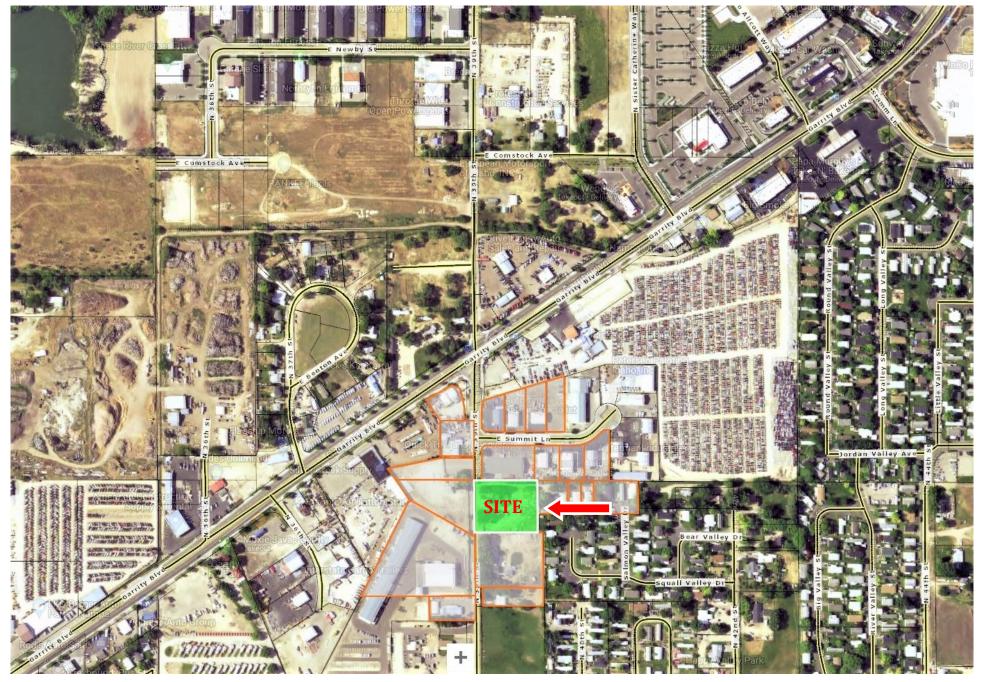

- 614 North 39th Street | SOLD
- 618 North 39th Street | AVAILABLE

**Directions:** From I-84, take Garrity/Idaho Center Blvd., exit south to Nampa on Garrity, East on 39th