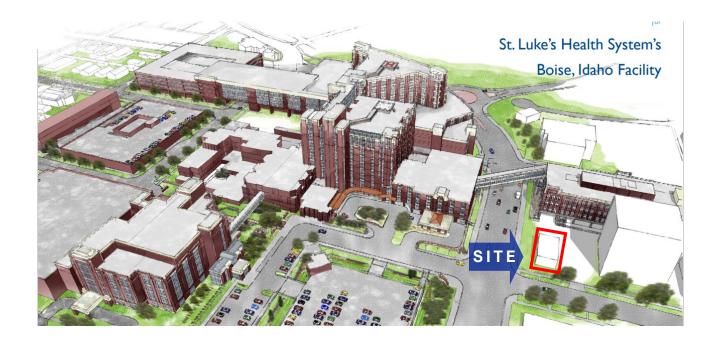

## **Property Aerial**

Rick McGraw | 208.880.8889 | rickmcgraw54@gmail.com

The information contained herein is from sources deemed reliable. All information should be verified prior to purchase or lease.

**Area Highlights** 

- The property is located in the Treasure Valley's premiere medical real estate location.
- St. Luke's is the largest hospital system in Idaho and their commitment to this area remains strong with plans for future and current expansions
- Neighbors include St. Luke's Boise Medical Center, St. Luke's Children's Hospital, Idaho Elks Children's Pavilion and countless other medical groups, both affiliated and unaffiliated with St. Luke's