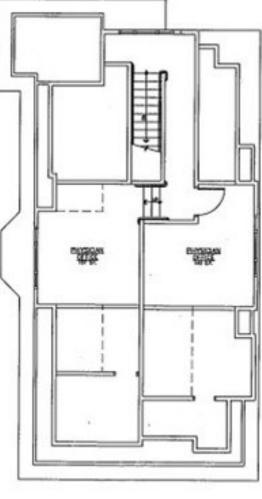

- 2024 Boise Metro Population
  813,801
- Average Household Income \$ 104,532
- Average Commute Time
   26 Minutes
- Best Place To Live
   Livability, 2023

**Floor Plan** 

-19-

ENH:

#### Upper Level

Rick McGraw | 208.880.8889 | rickmcgraw54@gmail.com

Day

The information contained herein is from sources deemed reliable. All information should be verified prior to purchase or lease.

Main Level