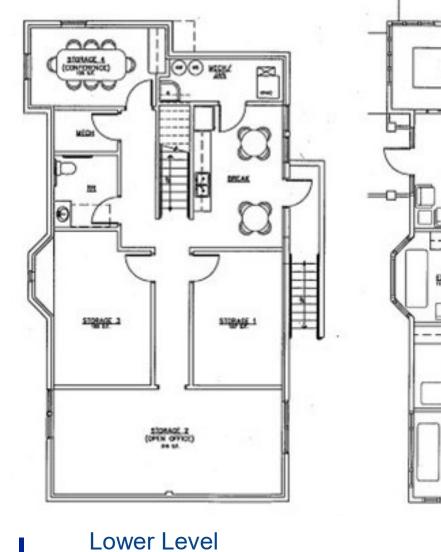

- 2024 Boise Metro Population
  813,801
- Average Household Income \$ 104,532
- Average Commute Time
   26 Minutes
- Best Place To Live
   Livability, 2023

**Floor Plan** 

-19-

ENH:

#### Upper Level

Rick McGraw | 208.880.8889 | rickmcgraw54@gmail.com

Day

The information contained herein is from sources deemed reliable. All information should be verified prior to purchase or lease.

Main Level