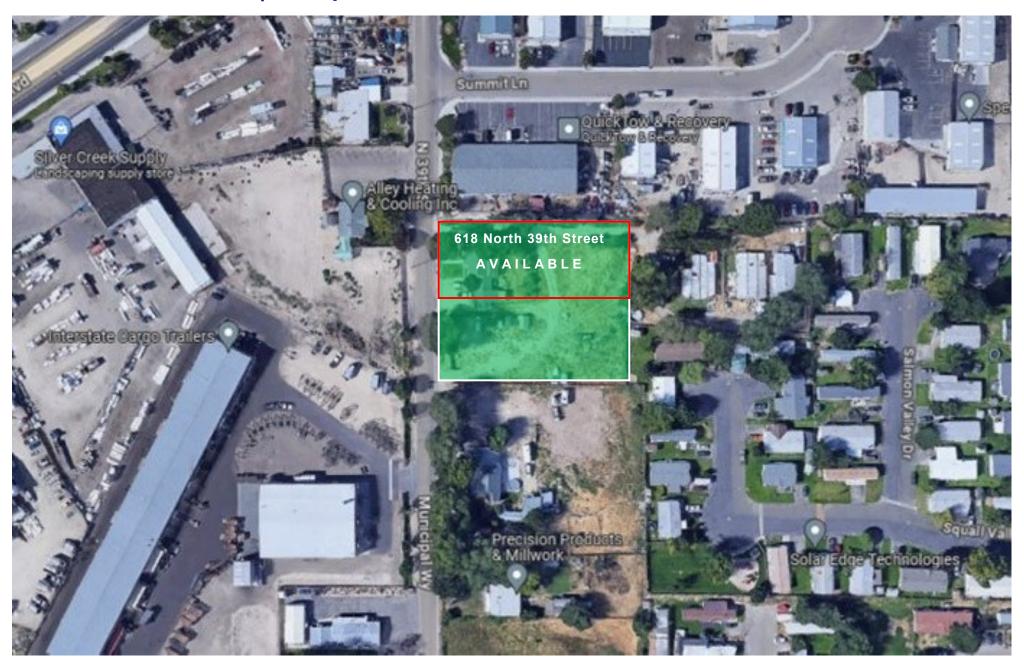

## **FOR SALE**

618 N. 39th Street | Nampa, ID 83687

## PROPERTY SUMMARY

- New Steel Industrial Buildings
- Price: \$1,627,500
- Building is ready for occupancy
- Lot Size: .54 acres
- Building Size: 6,510 SF

 $\Rightarrow$  Warehouse: 5,281 SF  $\Rightarrow$  Office: 1,129 SF

- Clear Span Warehouse
- Clear Height: 20'
- 12' X 14' Roll Up Door
- 3-Phase Power / 600 AMP's
- Contact Agent for Full Information Package

Rick McGraw | 208.880.8889 rickmcgraw54@gmail.com

618 North 39th Street