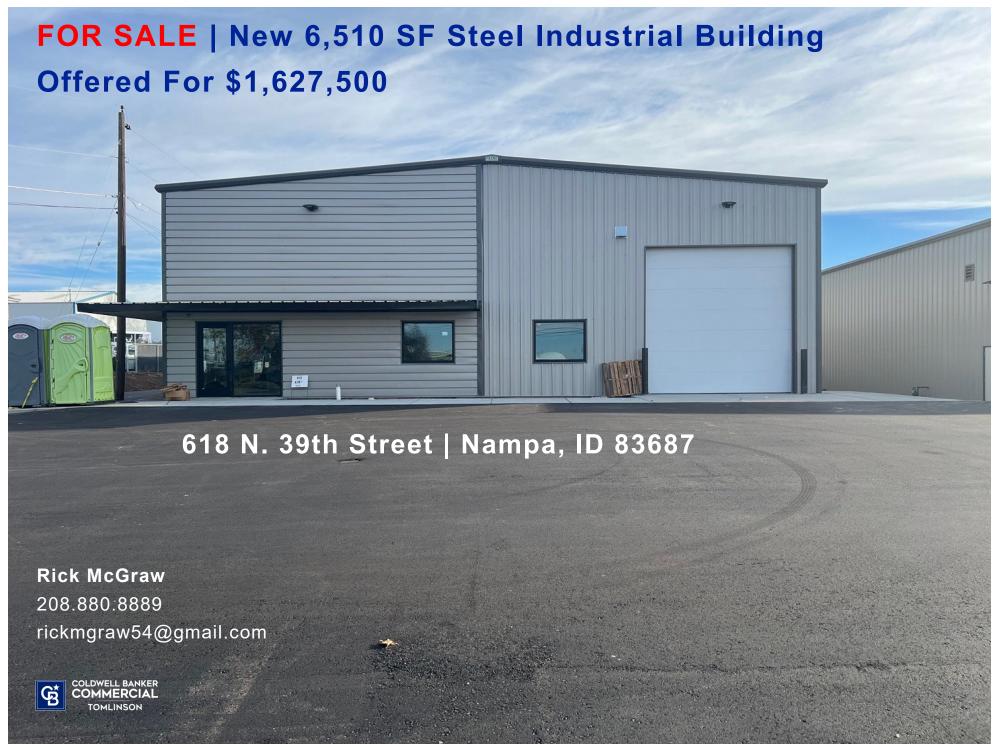

## **FOR SALE**

618 N. 39th Street | Nampa, ID 83687

## PROPERTY SUMMARY

- New Steel Industrial Buildings
- Price: \$1,627,500
- Building is ready for occupancy
- Lot Size: .54 acres
- Building Size: 6,510 SF

 $\Rightarrow$  Warehouse: 5,281 SF  $\Rightarrow$  Office: 1,129 SF

- Clear Span Warehouse
- Clear Height: 20'
- 12' X 14' Roll Up Door
- 3-Phase Power / 600 AMP's
- Contact Agent for Full Information Package

Rick McGraw | 208.880.8889 rickmcgraw54@gmail.com

618 North 39th Street