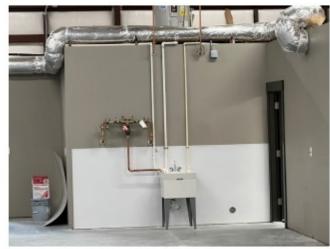

- Clear Span Warehouse
- Clear Height: 20'
- 12' X 14' Roll Up Door
- 3-Phase Power / 600 AMP's
- Contact Agent for Full Information Package

Rick McGraw | 208.880.8889 rickmcgraw54@gmail.com

618 North 39th Street

Photos Taken 3/4/2024

Photos Taken 3/4/2024

Rick McGraw | 208.880.8889 | rickmcgraw54@gmail.com