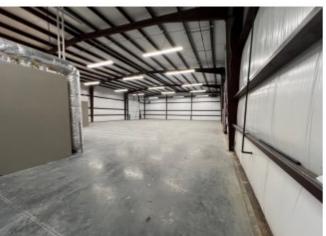

## PROPERTY SUMMARY

- New Steel Industrial Buildings
- Price: \$1,627,500
- Building is ready for occupancy
- Lot Size: .54 acres
- Building Size: 6,510 SF

 $\Rightarrow$  Warehouse: 5,281 SF  $\Rightarrow$  Office: 1,129 SF

- Clear Span Warehouse
- Clear Height: 20'
- 12' X 14' Roll Up Door
- 3-Phase Power / 600 AMP's
- Contact Agent for Full Information Package

Rick McGraw | 208.880.8889 rickmcgraw54@gmail.com

618 North 39th Street