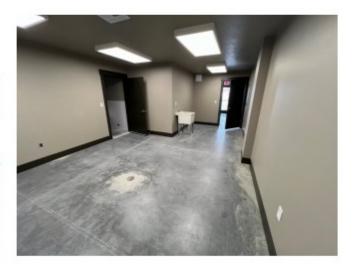

## PROPERTY SUMMARY

- New Steel Industrial Buildings
- Price: \$1,627,500
- Building is ready for occupancy
- Lot Size: .54 acres
- Building Size: 6,510 SF

 $\Rightarrow$  Warehouse: 5,281 SF  $\Rightarrow$  Office: 1,129 SF

- Clear Span Warehouse
- Clear Height: 20'
- 12' X 14' Roll Up Door
- 3-Phase Power / 600 AMP's
- Contact Agent for Full Information Package

Rick McGraw | 208.880.8889 rickmcgraw54@gmail.com

618 North 39th Street