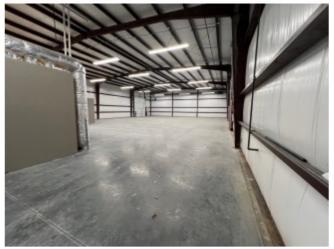

## PROPERTY SUMMARY

- New Steel Industrial Buildings
- Price: \$1,627,500
- Building is ready for occupancy
- Lot Size: .54 acres
- Building Size: 6,510 SF

 $\Rightarrow$  Warehouse: 5,281 SF  $\Rightarrow$  Office: 1,129 SF

- Clear Span Warehouse
- Clear Height: 20'
- 12' X 14' Roll Up Door
- 3-Phase Power / 600 AMP's
- Contact Agent for Full Information Package

Rick McGraw | 208.880.8889 rickmcgraw54@gmail.com

618 North 39th Street

Photos Taken 3/4/2024

Photos Taken 3/4/2024

Rick McGraw | 208.880.8889 | rickmcgraw54@gmail.com