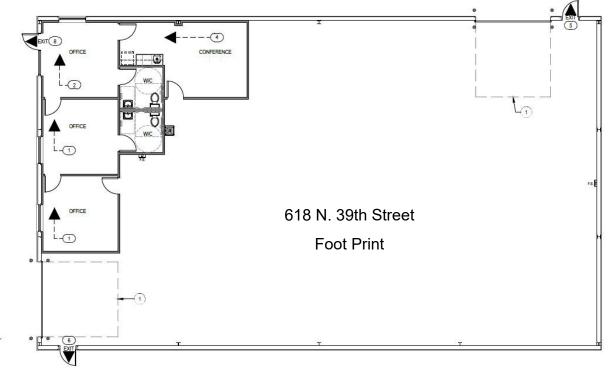

## PROPERTY SUMMARY

- New Steel Industrial Buildings
- Price: \$1,627,500
- Building is ready for occupancy
- Lot Size: .54 acres
- Building Size: 6,510 SF

 $\Rightarrow$  Warehouse: 5,281 SF  $\Rightarrow$  Office: 1,129 SF

## 618 N. 39th Street | Nampa, ID 83687

Rick McGraw | 208.880.8889 | rickmcgraw54@gmail.com