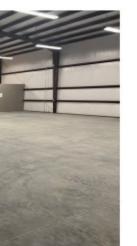

## PROPERTY SUMMARY

- New Steel Industrial Buildings
- Price: \$1,627,500
- Building is ready for occupancy
- Lot Size: .54 acres
- Building Size: 6,510 SF

 $\Rightarrow$  Warehouse: 5,281 SF  $\Rightarrow$  Office: 1,129 SF

- Clear Span Warehouse
- Clear Height: 20'
- 12' X 14' Roll Up Door
- 3-Phase Power / 600 AMP's
- Contact Agent for Full Information Package

Rick McGraw | 208.880.8889 rickmcgraw54@gmail.com

618 North 39th Street