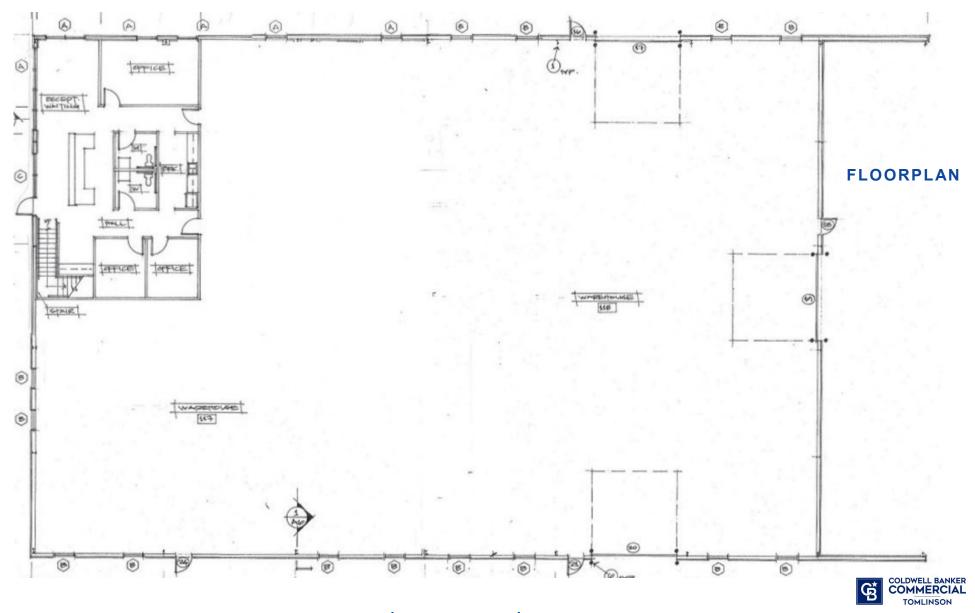

#### **PROPERTY SUMMARY**

New Steel Building

• Offered For \$4,599,500

Parcel Size: 1.96 acres

Building Size: 18,550 SF

⇒ Warehouse: 15,450 SF

 $\Rightarrow$  Office: 1,550 SF

⇒ Mezzanine: 1,550 SF