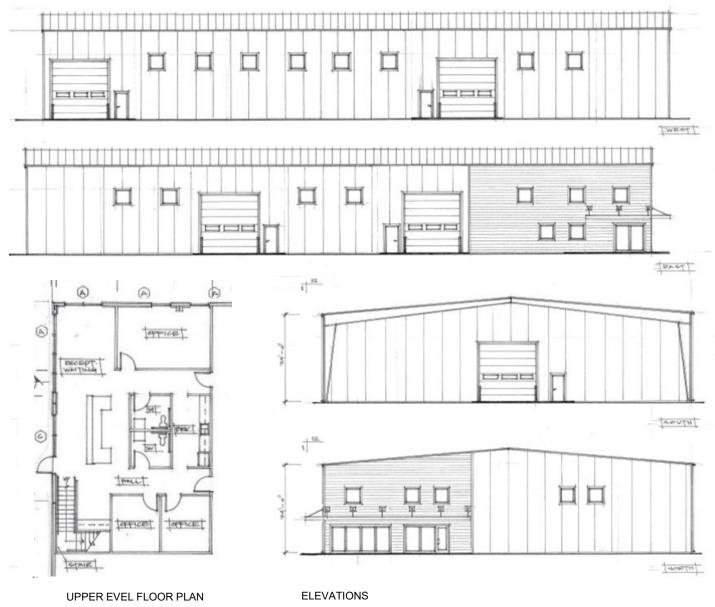

#### **PROPERTY SUMMARY**

New Steel Building

• Offered For \$4,599,500

Parcel Size: 1.96 acres

Building Size: 18,550 SF

⇒ Warehouse: 15,450 SF

 $\Rightarrow$  Office: 1,550 SF

⇒ Mezzanine: 1,550 SF