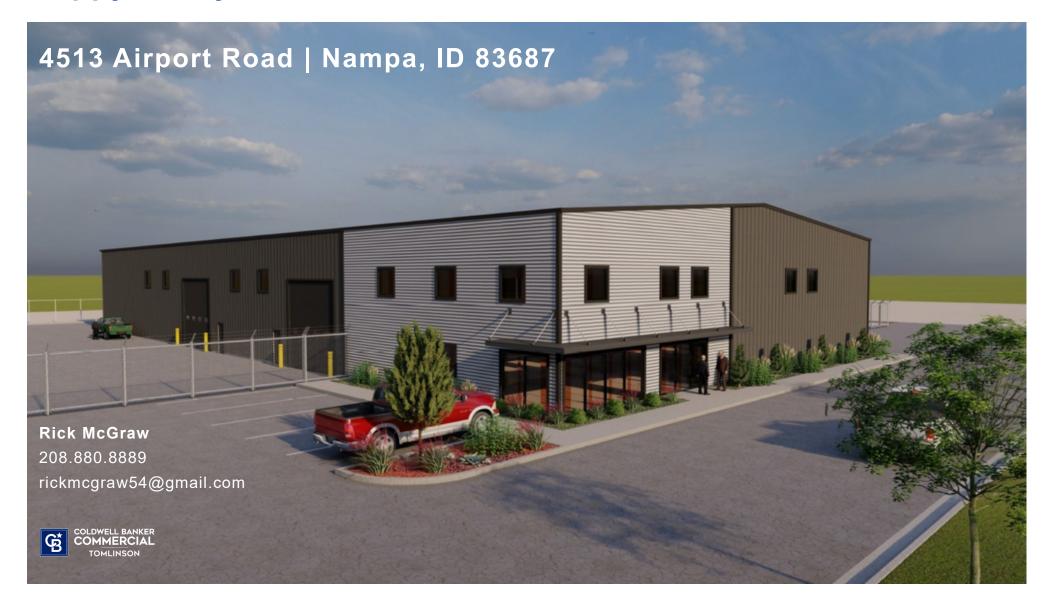

# FOR SALE | New 18,550 SF Industrial Steel Building

Offered For \$4,599,500

### Happy Valley Industrial Park | 4513 Airport Road | Nampa, ID 83687

#### **PROPERTY SUMMARY**

New Steel Building

• Offered For \$4,599,500

Parcel Size: 1.96 acres

Building Size: 18,550 SF

⇒ Warehouse: 15,450 SF

 $\Rightarrow$  Office: 1,550 SF

⇒ Mezzanine: 1,550 SF