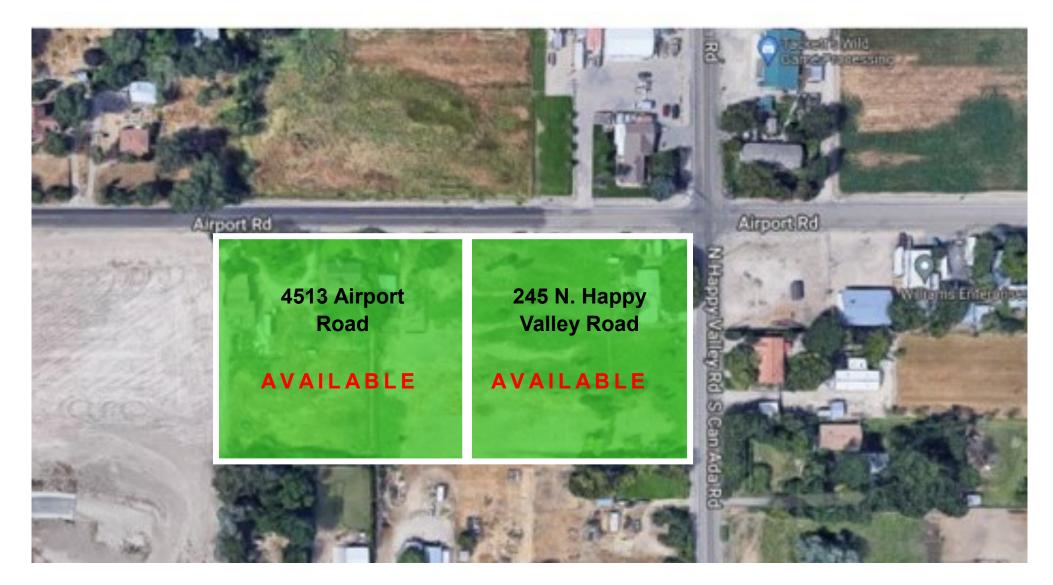

# **Happy Valley Industrial Park**

245 N. Happy Valley Road & 4513 Airport Road | Nampa, ID 83687