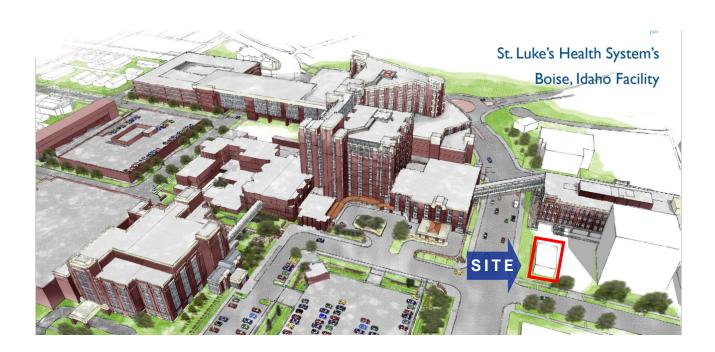

### **Area Highlights**

- The property is located in the Treasure Valley's premiere medical real estate location.
- St. Luke's is the largest hospital system in Idaho and their commitment to this area remains strong with plans for future and current expansions
- Neighbors include St. Luke's Boise Medical Center, St. Luke's Children's Hospital, Idaho Elks Children's Pavilion and countless other medical groups, both affiliated and unaffiliated with St. Luke's

# **Property Aerial**

Rick McGraw | 208.880.8889 | rickmcgraw54@gmail.com