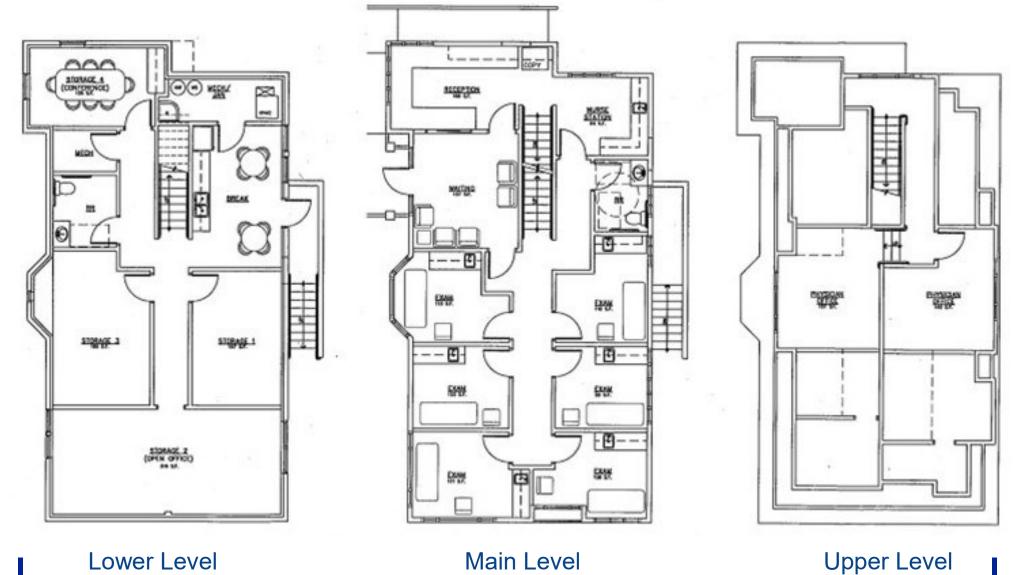

h quality of life, a prosperous business community and a vibrant arts and culture scene There is a vast array of cultural opportunities and outdoor recreation

Boise is Idaho's largest city and third largest in the Northwest. The city's economy and growth is strong and thriving.

New businesses are opening daily and vacancy rates for restaurants, professional office space and warehouse space is tight.

Many recognized corporations have made a home in the Boise Valley including Micron Technology, Hewlett Packard, J.R. Simplot Company, Alberton's and Meta Platforms is currently building a 960,000 square foot space to open in 2025.

- 2024 Boise Metro Population813,801
- Average Household Income\$ 104,532
- Average Commute Time26 Minutes
- Best Place To Live Livability, 2023

### Floor Plan



Rick McGraw | 208.880.8889 | rickmcgraw54@gmail.com



### **Property Photos**



Rick McGraw | 208.880.8889 rickmcgraw54@gmail.com

# **Property Aerial**



Rick McGraw | 208.880.8889 | rickmcgraw54@gmail.com