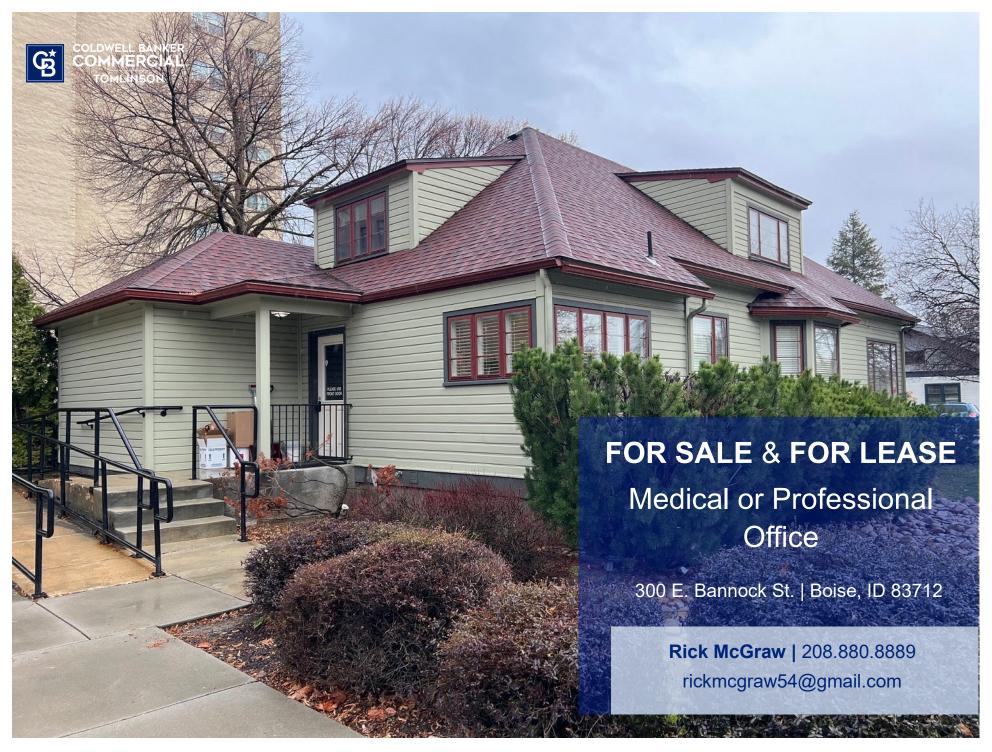

## **Property Summary**

• Sale Price: \$2,160,000

Lease Information: \$7,854/month NNN

• Building Size: 3,770 SF

• Lot Size: .138 acres

Building will be vacant 5/14/2024

Single Tenant Building

 Contact Listing Agent for Full Information Package

### **Property Photos**

Rick McGraw | 208.880.8889 rickmcgraw54@gmail.com