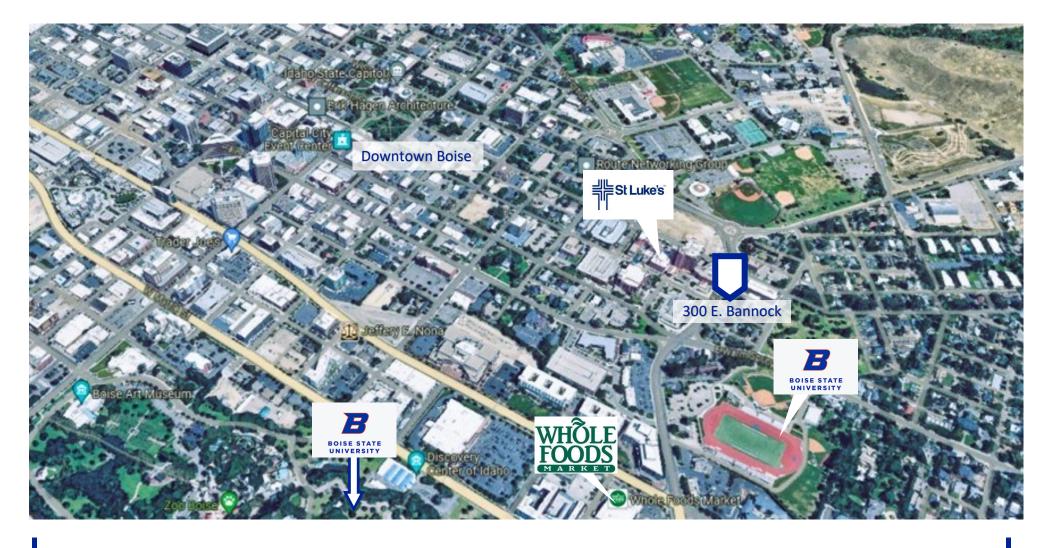

# **Property Aerial**

Rick McGraw | 208.880.8889 | rickmcgraw54@gmail.com

### **Area Highlights**

- The property is located in the Treasure Valley's premiere medical real estate location.
- St. Luke's is the largest hospital system in Idaho and their commitment to this area remains strong with plans for future and current expansions
- Neighbors include St. Luke's Boise Medical Center, St. Luke's Children's Hospital, Idaho Elks Children's Pavilion and countless other medical groups, both affiliated and unaffiliated with St. Luke's