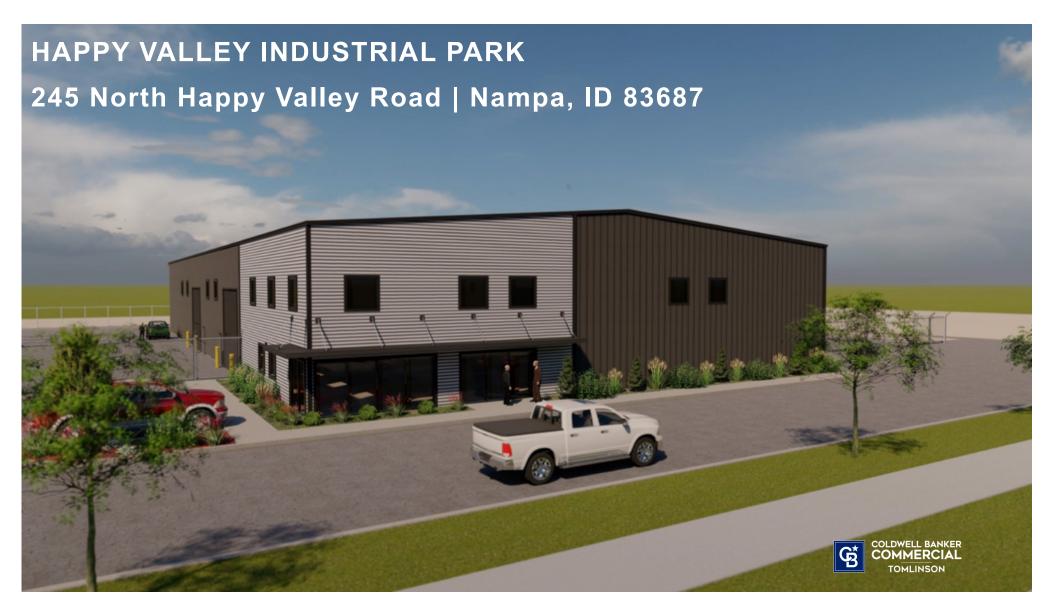

### **FOR SALE**

New 18,550 SF Industrial Steel Building Offered For \$4,599,500

Rick McGraw
208.880.8889
rickmcgraw54@gmail.com

## Happy Valley Industrial Park | 245 N. Happy Valley Road | Nampa, ID 83687

#### **PROPERTY SUMMARY**

New Steel Building

• Offered For \$4,599,500

• Parcel Size: 1.96 acres

• Building Size: 18,550 SF

⇒ Warehouse: 15,450 SF

 $\Rightarrow$  Office: 1,550 SF

⇒ Mezzanine: 1,550 SF