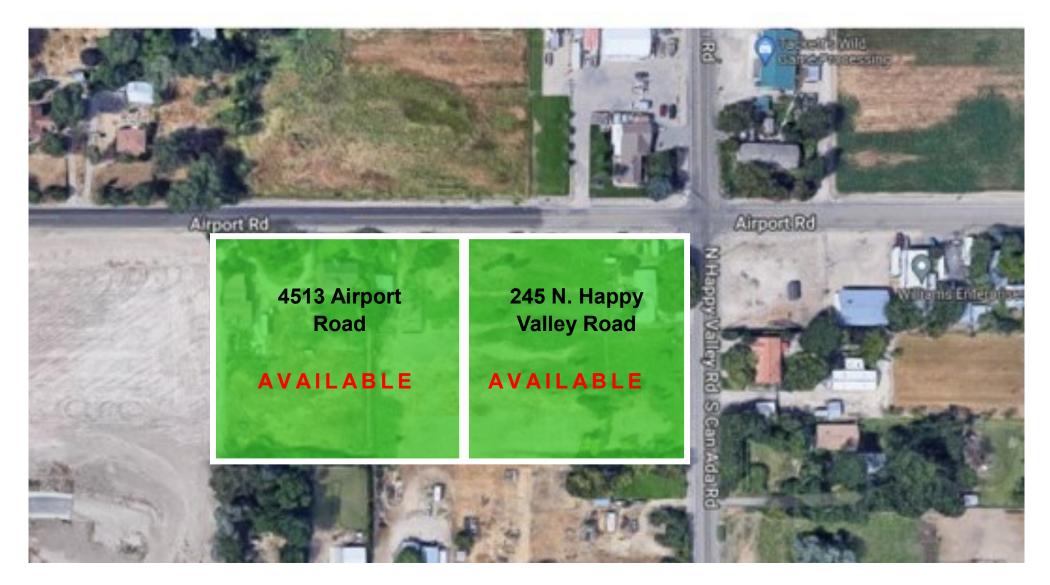

## **Happy Valley Industrial Park**

245 N. Happy Valley Road & 4513 Airport Road | Nampa, ID 83687