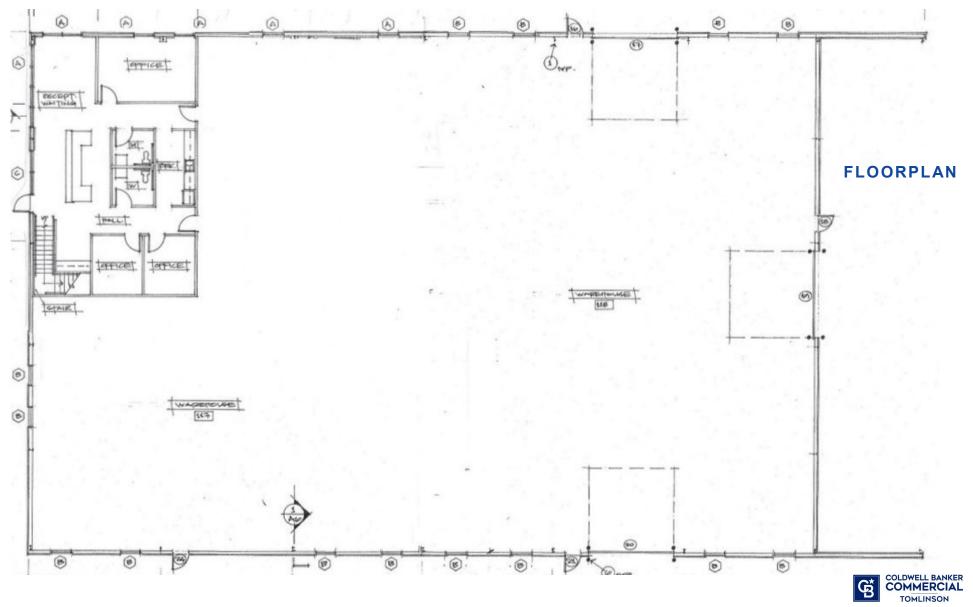

#### **PROPERTY SUMMARY**

New Steel Building

• Offered For \$4,599,500

• Parcel Size: 1.96 acres

• Building Size: 18,550 SF

⇒ Warehouse: 15,450 SF

 $\Rightarrow$  Office: 1,550 SF

⇒ Mezzanine: 1,550 SF