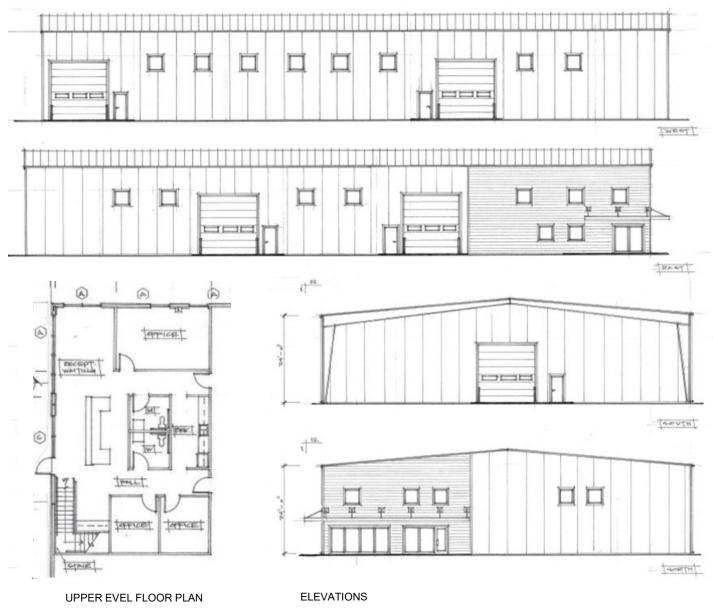

#### **PROPERTY SUMMARY**

New Steel Building

• Offered For \$4,599,500

• Parcel Size: 1.96 acres

• Building Size: 18,550 SF

⇒ Warehouse: 15,450 SF

 $\Rightarrow$  Office: 1,550 SF

⇒ Mezzanine: 1,550 SF