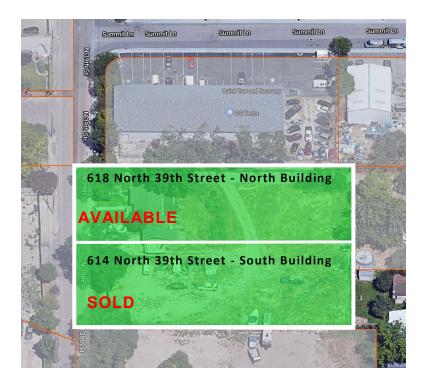

## 614 & 618 North 39th Street | Nampa, Idaho 83687

Rick McGraw 208.880.8889 rickmcgraw54@gmail.com

The information contained herein is from sources deemed reliable. All information should be verified prior to purchase or lease.