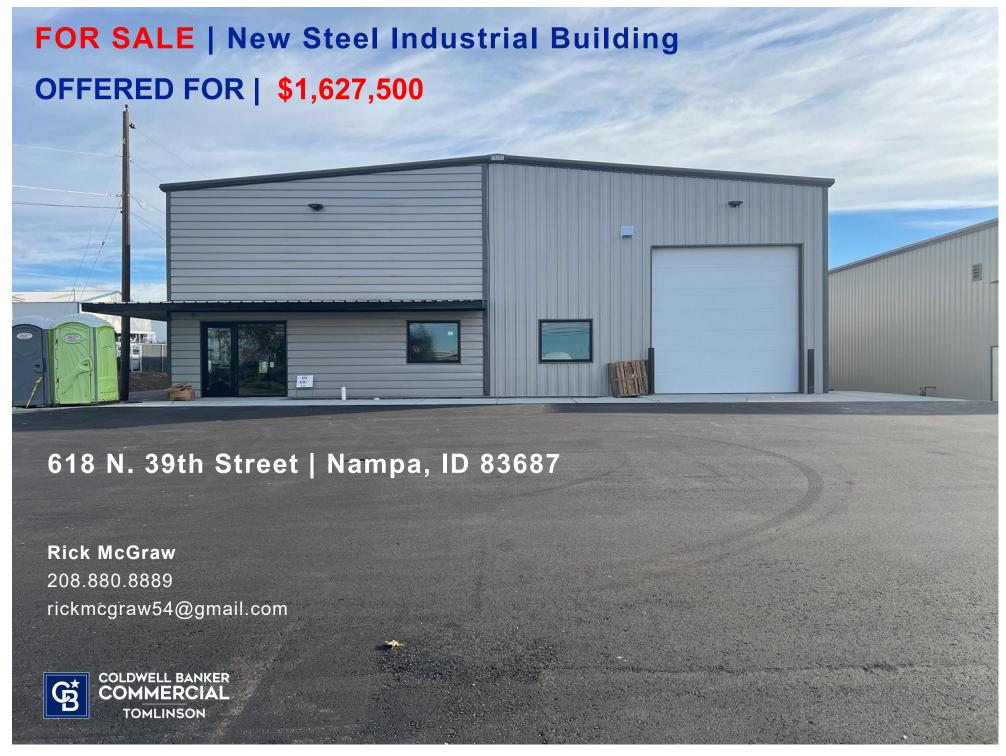

## **FOR SALE**

## **PROPERTY SUMMARY**

New Steel Industrial Building

• Price: \$1,627,500

Building is ready for occupancy

Lot Size: .54 acres

Building Size: 6,510 SF

⇒ Warehouse: 5,281 SF

 $\Rightarrow$  Office: 1,129 SF

Warehouse is Clear Span

Clear Height: 20'

Roll Up Door" 12' X 14'

• 3-Phase Power / 200 AMP's

 Contact Agent for Full Information Package

Rick McGraw 208.880.8889 rickmcgraw54@gmail.com

## 614 & 618 North 39th Street | Nampa, Idaho 83687

Rick McGraw 208.880.8889 rickmcgraw54@gmail.com

The information contained herein is from sources deemed reliable. All information should be verified prior to purchase or lease.