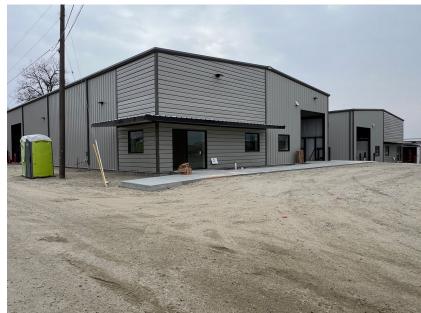

## **PROPERTY SUMMARY**

New Steel Industrial Building

• Price: \$1,627,500

Building is ready for occupancy

Lot Size: .54 acres

Building Size: 6,510 SF

⇒ Warehouse: 5,281 SF

 $\Rightarrow$  Office: 1,129 SF

Warehouse is Clear Span

Clear Height: 20'

Roll Up Door" 12' X 14'

• 3-Phase Power / 200 AMP's

 Contact Agent for Full Information Package

Rick McGraw 208.880.8889 rickmcgraw54@gmail.com