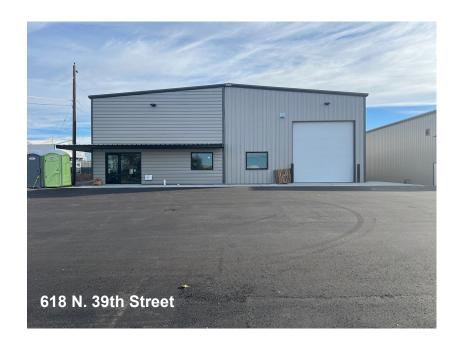

## **PROPERTY SUMMARY**

New Steel Industrial Building

• Price: \$1,627,500

Building is ready for occupancy

Lot Size: .54 acres

Building Size: 6,510 SF

⇒ Warehouse: 5,281 SF

 $\Rightarrow$  Office: 1,129 SF

Warehouse is Clear Span

Clear Height: 20'

Roll Up Door" 12' X 14'

• 3-Phase Power / 200 AMP's

 Contact Agent for Full Information Package

Rick McGraw 208.880.8889 rickmcgraw54@gmail.com