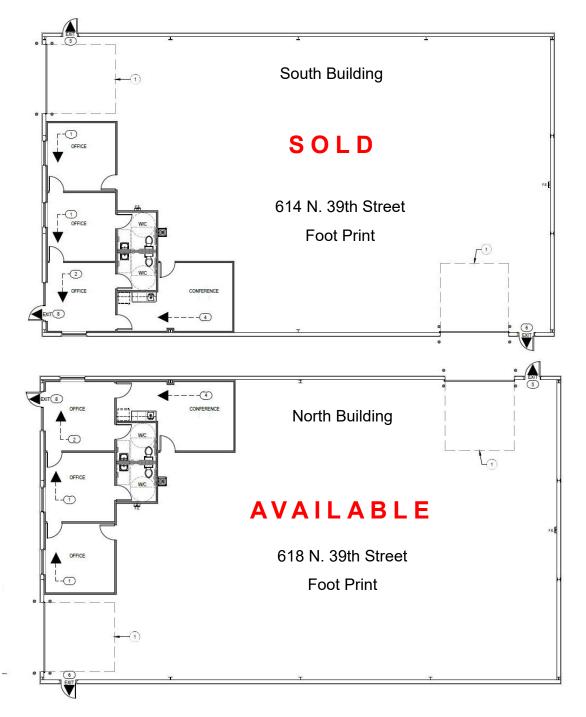

## **PROPERTY SUMMARY**

New Steel Industrial Building

• Price: \$1,627,500

Building is ready for occupancy

Lot Size: .54 acres

Building Size: 6,510 SF

⇒ Warehouse: 5,281 SF

 $\Rightarrow$  Office: 1,129 SF

## 614 & 618 North 39th Street | Nampa, Idaho 83687

Rick McGraw 208.880.8889 rickmcgraw54@gmail.com

The information contained herein is from sources deemed reliable. All information should be verified prior to purchase or lease.