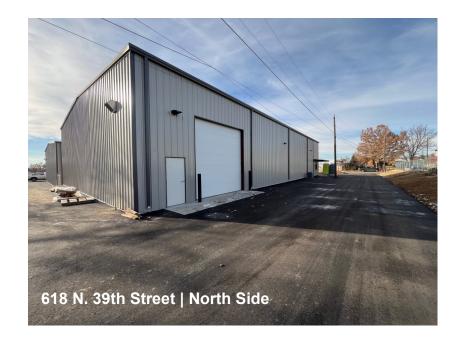

## **PROPERTY SUMMARY**

New Steel Industrial Building

• Price: \$1,627,500

Building is ready for occupancy

Lot Size: .54 acres

Building Size: 6,510 SF

⇒ Warehouse: 5,281 SF

 $\Rightarrow$  Office: 1,129 SF

Warehouse is Clear Span

Clear Height: 20'

Roll Up Door" 12' X 14'

• 3-Phase Power / 200 AMP's

 Contact Agent for Full Information Package

Rick McGraw 208.880.8889 rickmcgraw54@gmail.com