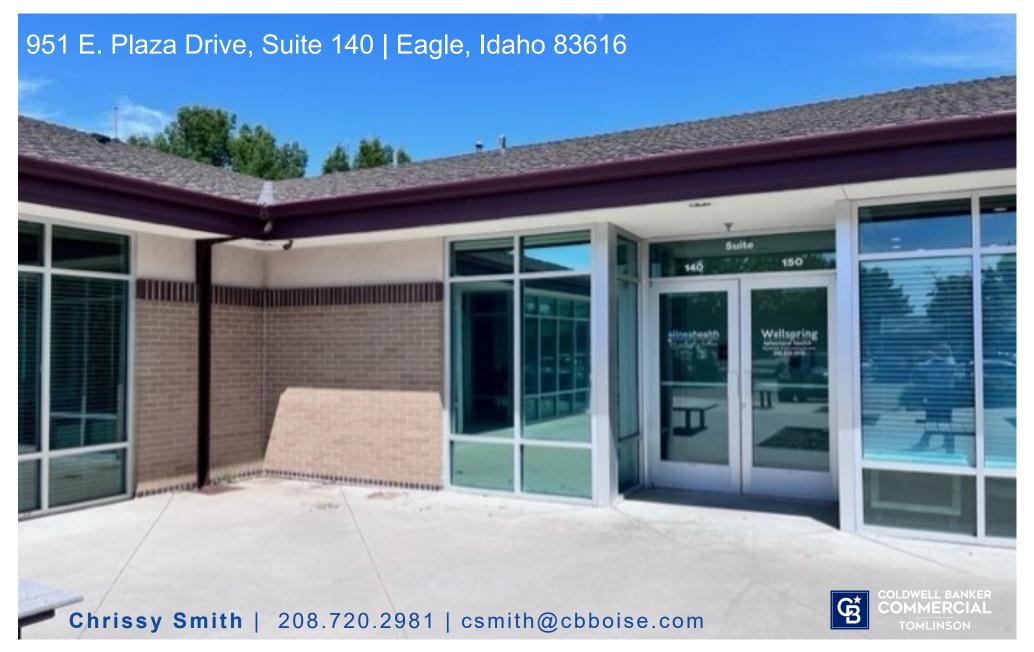

#### **Property Summary**

- 951 E. Plaza Drive, Suite 140
- Space Size: 1,967 SF
- Space Type: Medical Office
- Vacant and Ready to Occupy
- APN: #R3073710050

### 951 E. Plaza Drive | Eagle, Idaho 83616

Chrissy Smith | 208.720.2981 | csmith@cbboise.com

The information contained herein is from sources deemed reliable. All information should be verified prior to purchase or lease.