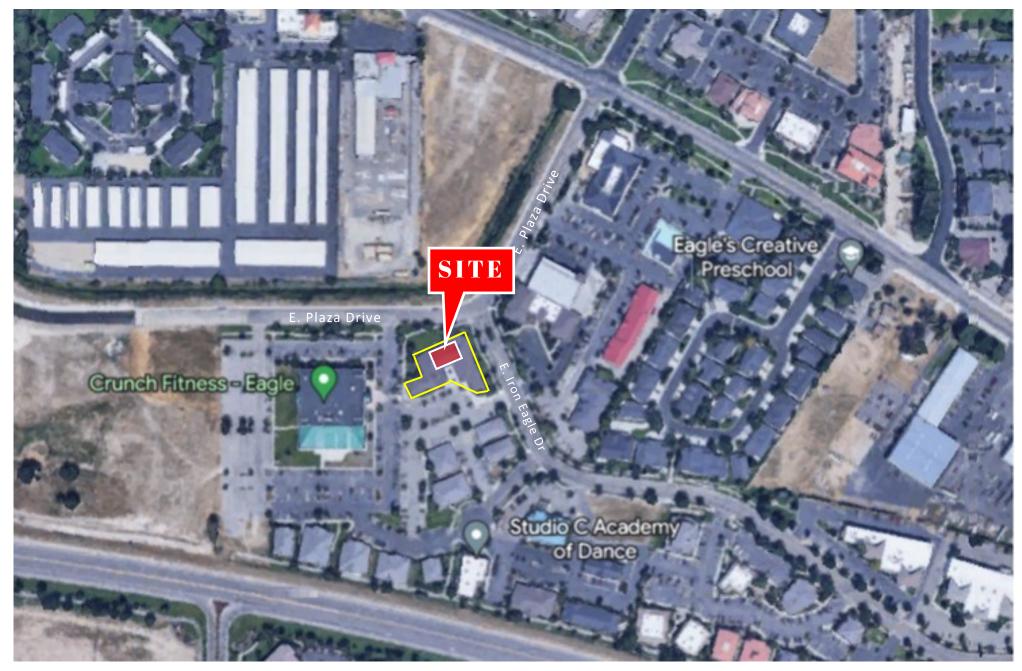

#### **Property Summary**

- 951 E. Plaza Drive, Suite 140
- Space Size: 1,967 SF
- Space Type: Medical Office
- Vacant and Ready to Occupy
- APN: #R3073710050

# 951 E. Plaza Drive Suite 140

Chrissy Smith | 208.720.2981 csmith@cbboise.com

951 E. Plaza Drive Suite 140

Chrissy Smith | 208.720.2981 csmith@cbboise.com

### 951 E. Plaza Drive | Eagle, Idaho 83616

Chrissy Smith | 208.720.2981 | csmith@cbboise.com

The information contained herein is from sources deemed reliable. All information should be verified prior to purchase or lease.