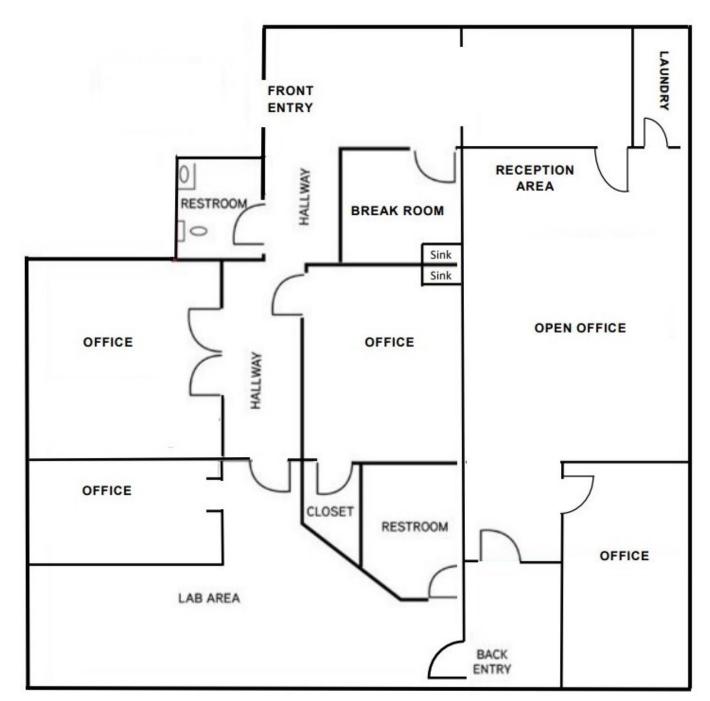

#### **Property Summary**

- 951 E. Plaza Drive, Suite 140
- Space Size: 1,967 SF
- Space Type: Medical Office
- Vacant and Ready to Occupy
- APN: #R3073710050