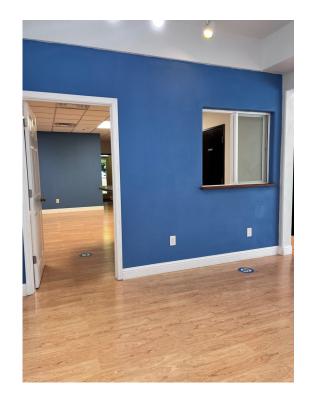

#### **Property Summary**

- 951 E. Plaza Drive, Suite 140
- Space Size: 1,967 SF
- Space Type: Medical Office
- Vacant and Ready to Occupy
- APN: #R3073710050

# 951 E. Plaza Drive Suite 140

Chrissy Smith | 208.720.2981 csmith@cbboise.com

951 E. Plaza Drive Suite 140

Chrissy Smith | 208.720.2981 csmith@cbboise.com