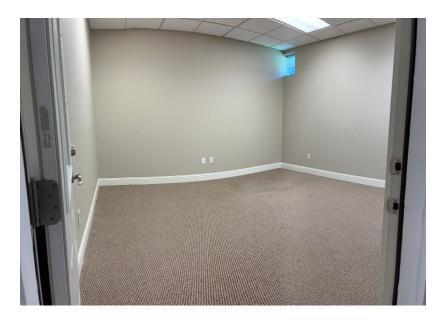

#### **Property Summary**

- 951 E. Plaza Drive, Suite 140
- Space Size: 1,967 SF
- Space Type: Medical Office
- Vacant and Ready to Occupy
- APN: #R3073710050