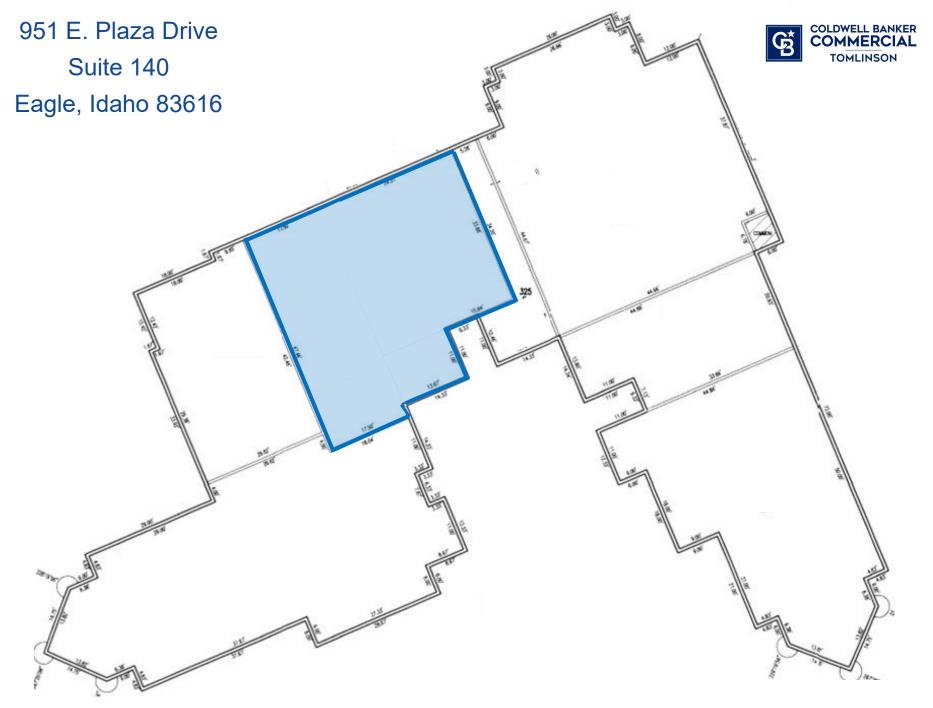

#### **Property Summary**

- 951 E. Plaza Drive, Suite 140
- Space Size: 1,967 SF
- Space Type: Medical Office
- Vacant and Ready to Occupy
- APN: #R3073710050

# 951 E. Plaza Drive Suite 140

Chrissy Smith | 208.720.2981 csmith@cbboise.com

951 E. Plaza Drive Suite 140

Chrissy Smith | 208.720.2981 csmith@cbboise.com

### 951 E. Plaza Drive | Eagle, Idaho 83616

Chrissy Smith | 208.720.2981 | csmith@cbboise.com

The information contained herein is from sources deemed reliable. All information should be verified prior to purchase or lease.