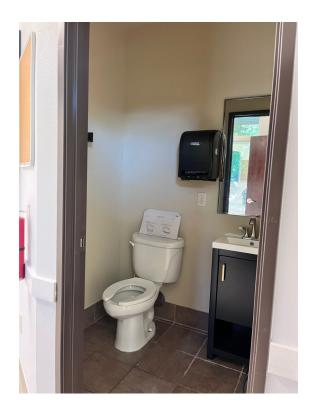

#### **Property Summary**

- 951 E. Plaza Drive, Suite 140
- Space Size: 1,967 SF
- Space Type: Medical Office
- Vacant and Ready to Occupy
- APN: #R3073710050

# 951 E. Plaza Drive Suite 140

Chrissy Smith | 208.720.2981 csmith@cbboise.com

951 E. Plaza Drive Suite 140

Chrissy Smith | 208.720.2981 csmith@cbboise.com