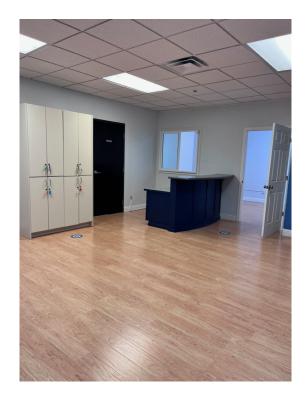

#### **Property Summary**

- 951 E. Plaza Drive, Suite 140
- Space Size: 1,967 SF
- Space Type: Medical Office
- Vacant and Ready to Occupy
- APN: #R3073710050

# 951 E. Plaza Drive Suite 140

Chrissy Smith | 208.720.2981 csmith@cbboise.com

951 E. Plaza Drive Suite 140

Chrissy Smith | 208.720.2981 csmith@cbboise.com