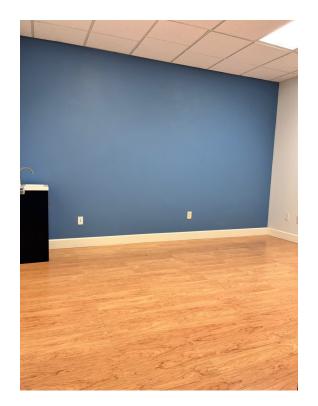

#### **Property Summary**

- 951 E. Plaza Drive, Suite 140
- Space Size: 1,967 SF
- Space Type: Medical Office
- Vacant and Ready to Occupy
- APN: #R3073710050