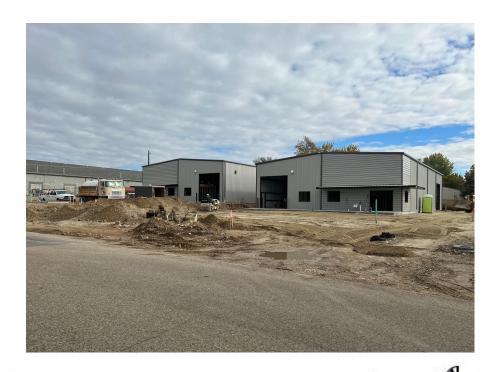

#### **PROPERTY SUMMARY**

- Two Steel Industrial Buildings
- Price: \$1,627,500 | per building
- Foundations poured for both buildings
   July 2023
- Buildings to be Delivered late Fall 2023
- Lot Size: .54 acres/each
- Each Building is 6,510 SF

⇒ Warehouse: 5,281 SF

 $\Rightarrow$  Office: 1,129 SF

- Warehouse is Clear Span
- Clear Height: 20'
- Roll Up Door" 12' X 14'
- 3-Phase Power / 600 AMP's
- Contact Agent for Full Information Package

- 614 North 39th Street | Nampa, Idaho 83687
- 618 North 39th Street | Nampa, Idaho 83687