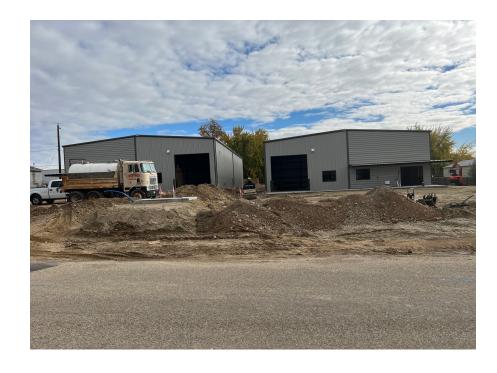

#### **PROPERTY SUMMARY**

- Two Steel Industrial Buildings
- Price: \$1,627,500 | per building
- Foundations poured for both buildings
   July 2023
- Buildings to be Delivered late Fall 2023
- Lot Size: .54 acres/each
- Each Building is 6,510 SF

⇒ Warehouse: 5,281 SF

 $\Rightarrow$  Office: 1,129 SF

- Warehouse is Clear Span
- Clear Height: 20'
- Roll Up Door" 12' X 14'
- 3-Phase Power / 600 AMP's
- Contact Agent for Full Information Package

- 614 North 39th Street | Nampa, Idaho 83687
- 618 North 39th Street | Nampa, Idaho 83687