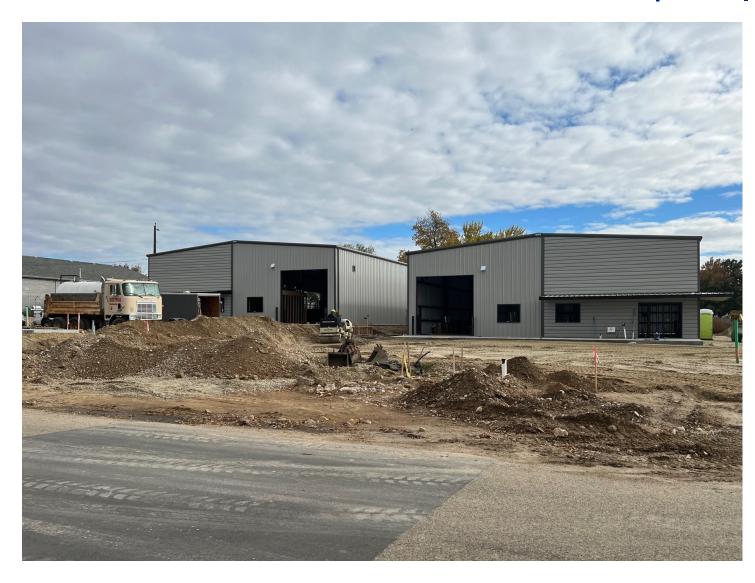

#### **PROPERTY SUMMARY**

- Two Steel Industrial Buildings
- Price: \$1,627,500 | per building
- Foundations poured for both buildings
   July 2023
- Buildings to be Delivered late Fall 2023
- Lot Size: .54 acres/each
- Each Building is 6,510 SF

⇒ Warehouse: 5,281 SF

 $\Rightarrow$  Office: 1,129 SF

- Warehouse is Clear Span
- Clear Height: 20'
- Roll Up Door" 12' X 14'
- 3-Phase Power / 600 AMP's
- Contact Agent for Full Information Package

- 614 North 39th Street | Nampa, Idaho 83687
- 618 North 39th Street | Nampa, Idaho 83687