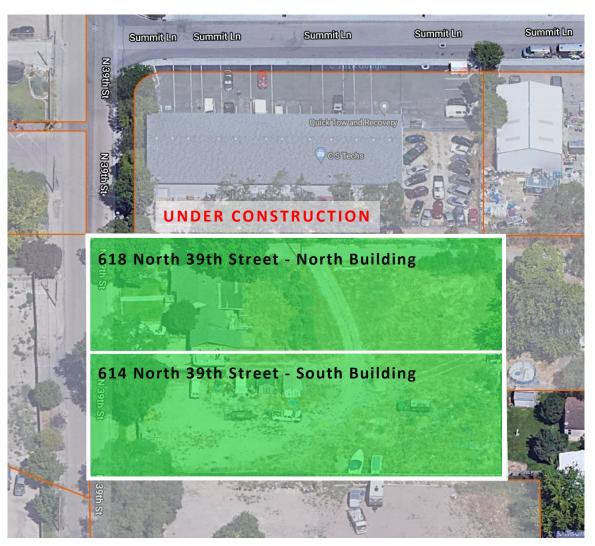

⇒ Warehouse: 5,281 SF

 $\Rightarrow$  Office: 1,129 SF

- Warehouse is Clear Span
- Clear Height: 20'
- Roll Up Door" 12' X 14'
- 3-Phase Power / 600 AMP's
- Contact Agent for Full Information Package

- 614 North 39th Street | Nampa, Idaho 83687
- 618 North 39th Street | Nampa, Idaho 83687

**Directions:** From I-84, take Garrity/Idaho Center Blvd., exit south to Nampa on Garrity, East on 39th