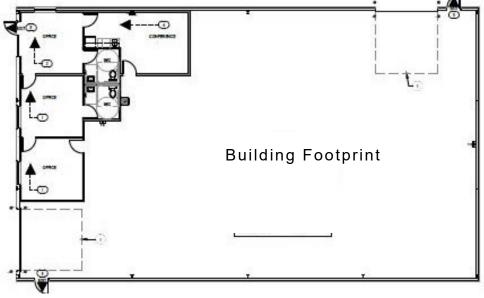

#### **PROPERTY SUMMARY**

- Two Steel Industrial Buildings
- Price: \$1,627,500 | per building
- Foundations poured for both buildings
   July 2023
- Buildings to be Delivered late Fall 2023
- Lot Size: .54 acres/each
- Each Building is 6,510 SF

⇒ Warehouse: 5,281 SF

 $\Rightarrow$  Office: 1,129 SF

- Warehouse is Clear Span
- Clear Height: 20'
- Roll Up Door" 12' X 14'
- 3-Phase Power / 600 AMP's
- Contact Agent for Full Information Package

- 614 North 39th Street | Nampa, Idaho 83687
- 618 North 39th Street | Nampa, Idaho 83687