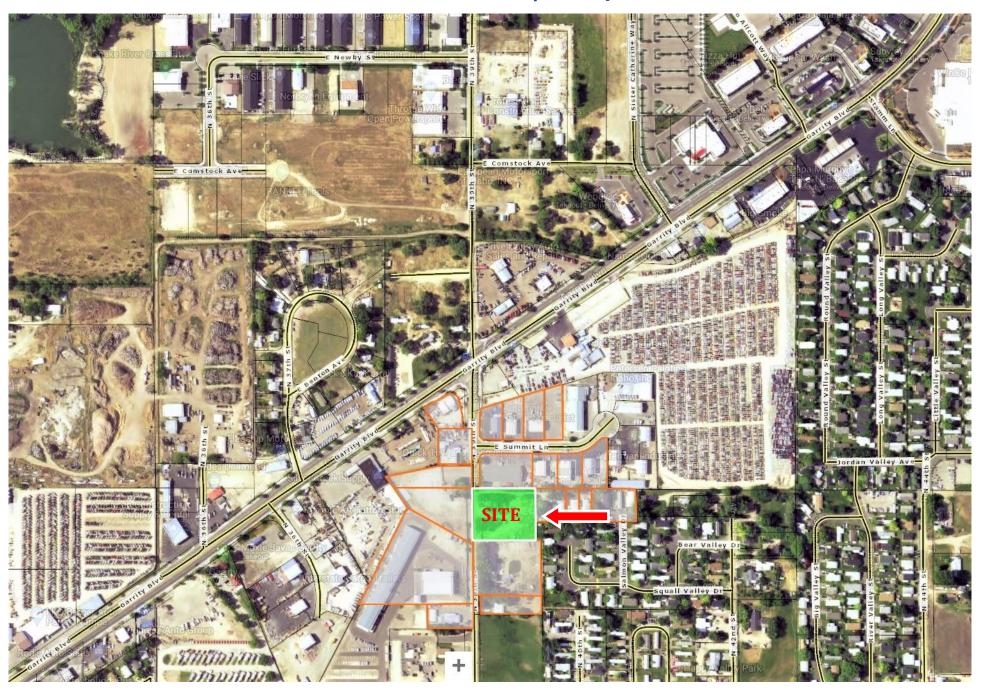

**Directions:** From I-84, take Garrity/Idaho Center Blvd., exit south to Nampa on Garrity, East on 39th