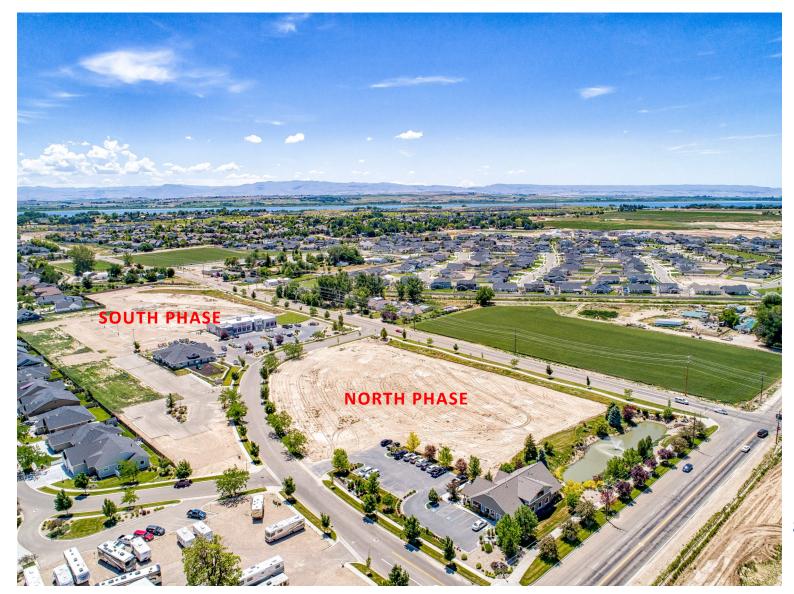

### FALL RIVER BUSINESS PARK

**North Phase** 

Currently Under Construction

Retail & Office Use

849 & 965 South Rising Sun Drive Nampa, ID 83686

**Directions from Boise:** Take exit (39), West on Karcher/Highway 55, South on Middleton Road Fall River is located on the South East corner of Middleton Road and Lake Lowell Avenue

# Fall River Business Park

- Fall River Business Park is located on the Southeast Corner of Lake Lowell Ave and Middleton Road
- Existing Businesses in Fall River Business Park include Idaho Fitness Factory, Premier Dental, Garden of Learning Day Care and an a new Orthodontist.

- Surrounded by Upscale Residential Neighborhoods and Adjacent Golf Course
- Uses in Complex include Retail, Office and Flex Lots