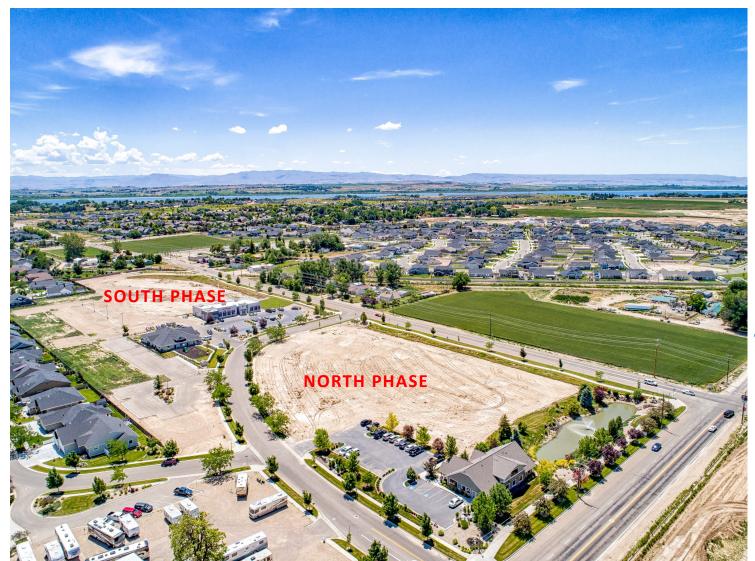

### FALL RIVER BUSINESS PARK

**North Phase** 

Currently Under Construction

Retail & Office Use

849 & 965 South Rising Sun Drive Nampa, ID 83686

**Directions from Boise:** Take exit (39), West on Karcher/Highway 55, South on Middleton Road Fall River is located on the South East corner of Middleton Road and Lake Lowell Avenue

#### FALL RIVER BUSINESS PARK | North Site Plat

## FALL RIVER BUSINESS PARK

- Construction has started
- Occupancy scheduled for the 4th Quarter of 2023

Rick McGraw
208.880.8889
rickmcgraw54@gmail.com