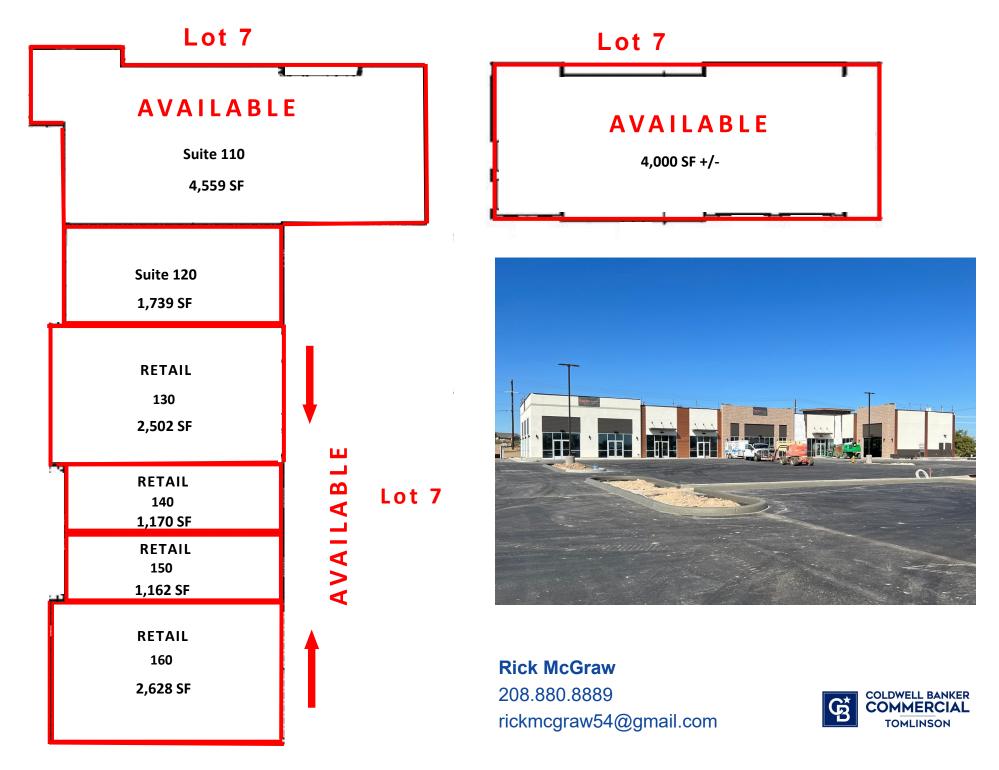

## FALL RIVER BUSINESS PARK

- Construction has started
- Occupancy scheduled for the 4th Quarter of 2023

Rick McGraw
208.880.8889
rickmcgraw54@gmail.com