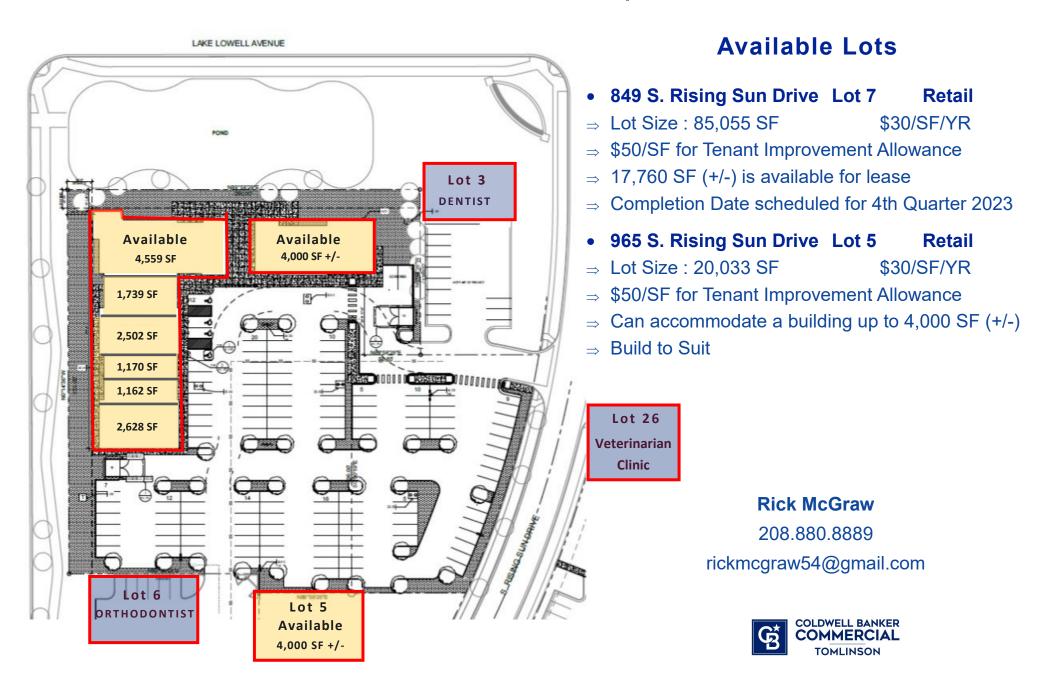

#### FALL RIVER BUSINESS PARK | North Site Plat

# Fall River Business Park

- Fall River Business Park is located on the Southeast Corner of Lake Lowell Ave and Middleton Road
- Existing Businesses in Fall River Business Park include Idaho Fitness Factory, Premier Dental, Garden of Learning Day Care and an a new Orthodontist.