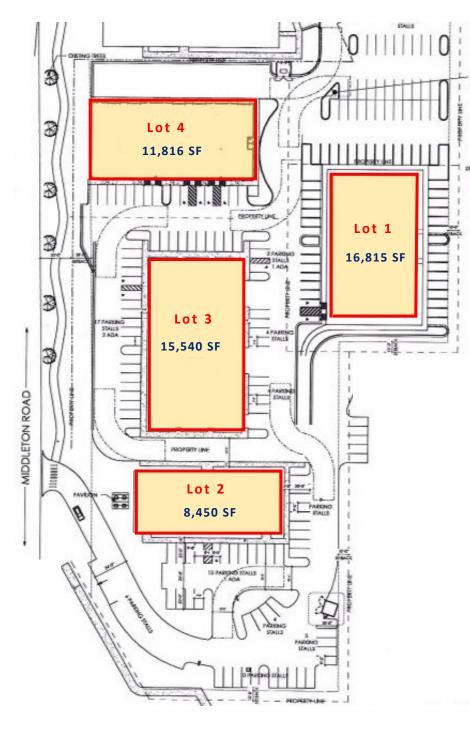

### FALL RIVER BUSINESS PARK

### South Phase Plat

#### Pricing for Individual Lots

- Lot 1 995 S. Rising Sun Drive \$445,017.50
- $\Rightarrow Lot 1 Size : 52,355 SF \qquad \qquad \$8.50/SF$
- $\Rightarrow$  Can accommodate a building up to 16,815 SF
- Lot 2 1085 S. Rising Sun Drive \$526,447.50
- $\Rightarrow$  Lot 2 Size : 61,935 SF \$8.50/SF
- $\Rightarrow$  Can accommodate a building up to 8,450 SF
- Lot 3 1047 S. Rising Sun Drive \$455,744.50
- $\Rightarrow$  Lot 3 Size : 53,617 SF \$8.50/SF
- $\Rightarrow$  Can accommodate a building up to 15,540 SF
- Lot 4 1017 S. Rising Sun Drive \$340,893
- $\Rightarrow$  Lot 4 Size : 32,466 SF \$10.50/SF
- $\Rightarrow$  Can accommodate a building up to 11,816 SF
- $\Rightarrow$  The \$10.50/SF Includes Approved Building Plans