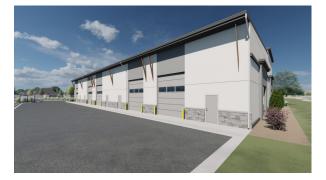

Rick McGraw | 208.880.8889 | rickmcgraw54@gmail.com

The information contained herein is from sources deemed reliable. All information should be verified prior to purchase or lease.

Conceptual Designs for 1017 S. Rising Sun Drive | Nampa, ID 83686 Plans Ready to Start Construction on 11,816 SF Building

Lot Offered For \$340,893.00 / \$10.50 SF

**Rick McGraw** 

The information contained herein is from sources deemed reliable. All information should be verified prior to purchase or lease.

208.880.8889 | rickmcgraw54@gmail.com