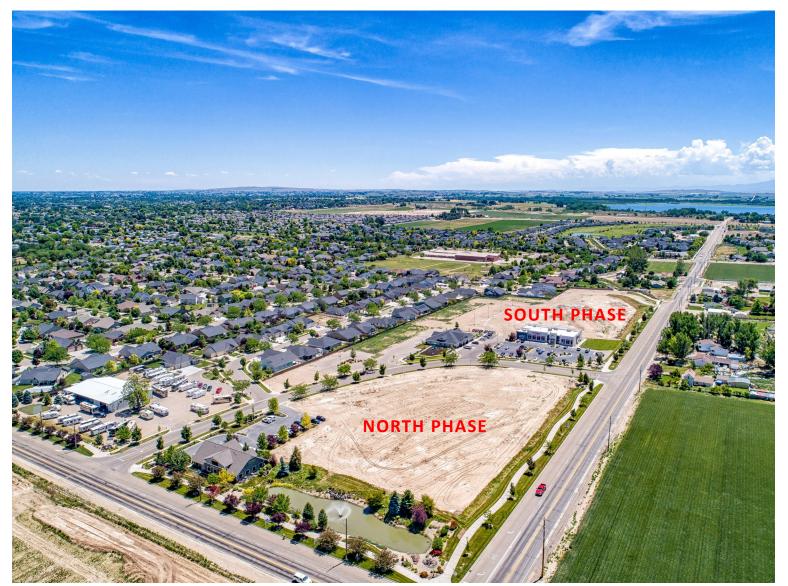

FOR SALE FALL RIVER BUSINESS PARK South Phase Developed Lots for Flex & Office

South Rising Sun Drive Nampa, ID 83686

**Directions from Boise:** Take exit (39), West on Karcher/Highway 55, South on Middleton Rd Fall River is located on the South East corner of Middleton Road and Lake Lowell Avenue

## Fall River Business Park

 Existing Businesses in Fall River Business Park include Idaho Fitness Factory, Premier Dental, Garden of Learning Day Care and an a new Orthodontist.

Rick McGraw 208.880.8889 rickmcgraw54@gmail.com

• Fall River Business Park is located on the SE Corner of Lake Lowell Ave and Middleton Road

- Surrounded by Upscale Residential Neighborhoods and Adjacent Golf Course
- Uses in Complex include Retail, Office and Flex Lots