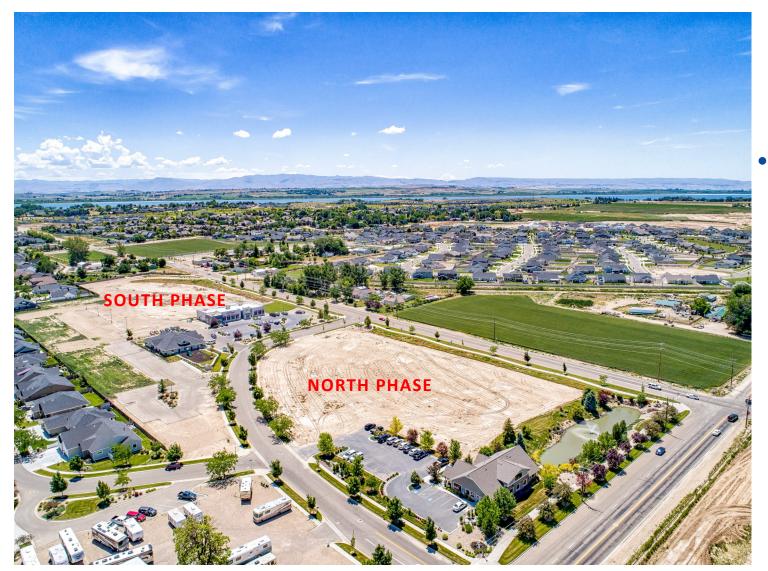

FOR SALE FALL RIVER BUSINESS PARK South Phase Developed Lots for Flex & Office

South Rising Sun Drive Nampa, ID 83686

**Directions from Boise:** Take exit (39), West on Karcher/Highway 55, South on Middleton Rd Fall River is located on the South East corner of Middleton Road and Lake Lowell Avenue

### FALL RIVER BUSINESS PARK

### South Phase Plat

• Fall River Business Park is located on the SE Corner of Lake Lowell Ave and Middleton Road

- Surrounded by Upscale Residential Neighborhoods and Adjacent Golf Course
- Uses in Complex include Retail, Office and Flex Lots