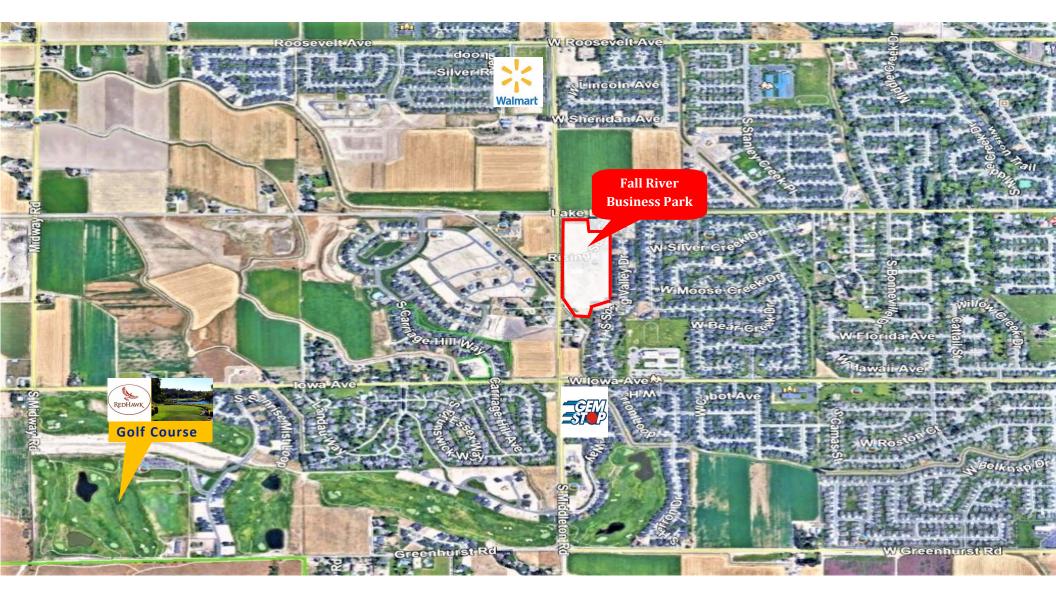

## Fall River Business Park

 Existing Businesses in Fall River Business Park include Idaho Fitness Factory, Premier Dental, Garden of Learning Day Care and an a new Orthodontist.

Rick McGraw 208.880.8889 rickmcgraw54@gmail.com

• Fall River Business Park is located on the SE Corner of Lake Lowell Ave and Middleton Road

- Surrounded by Upscale Residential Neighborhoods and Adjacent Golf Course
- Uses in Complex include Retail, Office and Flex Lots