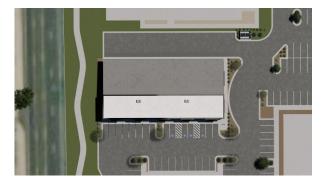

Rick McGraw | 208.880.8889 | rickmcgraw54@gmail.com

The information contained herein is from sources deemed reliable. All information should be verified prior to purchase or lease.

Conceptual Designs for 1017 S. Rising Sun Drive | Nampa, ID 83686 Plans Ready to Start Construction on 11,816 SF Building

Lot Offered For \$340,893.00 / \$10.50 SF

**Rick McGraw** 

The information contained herein is from sources deemed reliable. All information should be verified prior to purchase or lease.

208.880.8889 | rickmcgraw54@gmail.com