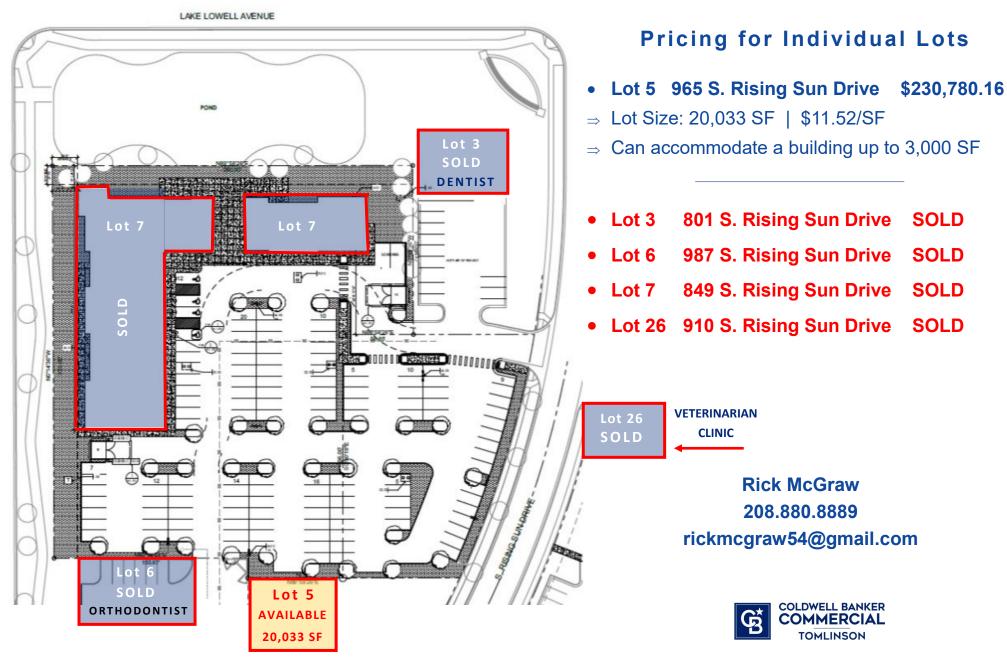

### North Site Plat

## Fall River Business Park

 Existing Businesses in Fall River Business Park include Idaho Fitness Factory, Premier Dental, Garden of Learning Day Care and an a new Orthodontist.

Rick McGraw 208.880.8889 rickmcgraw54@gmail.com