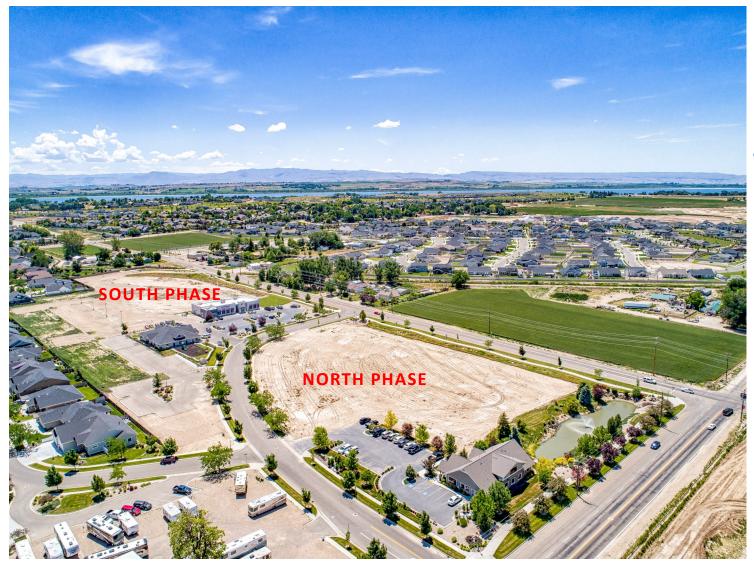

**FOR SALE** 

FALL RIVER BUSINESS PARK

**NORTH PHASE** 

Developed Lots for Office and Retail

South Rising Sun Drive Nampa, ID 83686

**Directions from Boise:** Take exit (39), West on Karcher/Highway 55, South on Middleton Road. Fall River is located on the South East corner of Middleton Road and Lake Lowell Avenue

- Fall River Business Park is located on the SE Corner of Lake Lowell Ave and Middleton Road
- Surrounded by Upscale Residential Neighborhoods and Adjacent Golf Course
- Uses in Complex include Retail, Office and Flex Lots