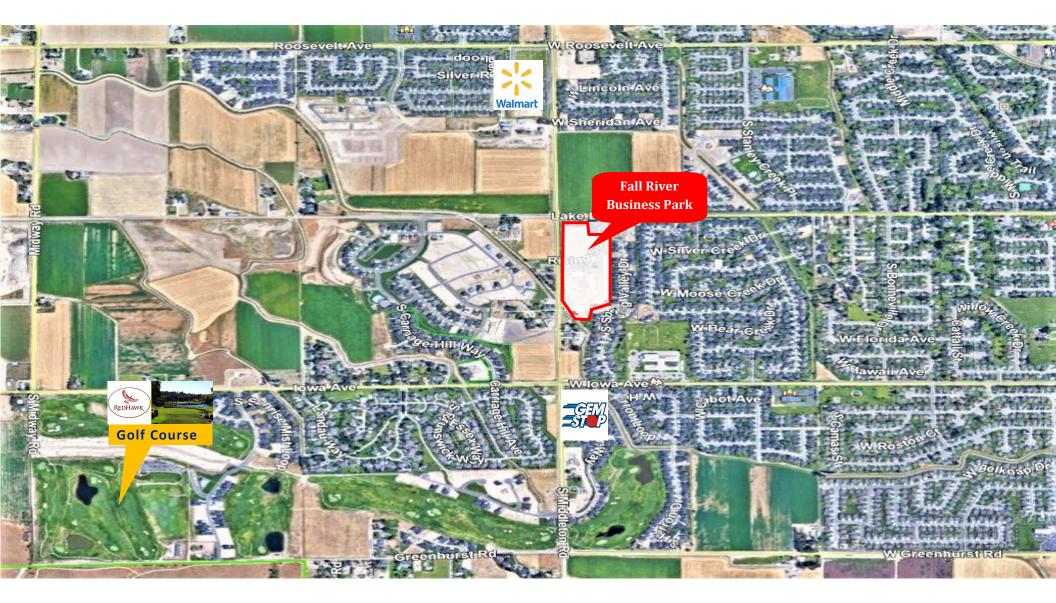

- Fall River Business Park is located on the SE Corner of Lake Lowell Ave and Middleton Road
- Surrounded by Upscale Residential Neighborhoods and Adjacent Golf Course
- Uses in Complex include Retail, Office and Flex Lots

# FALL RIVER BUSINESS PARK