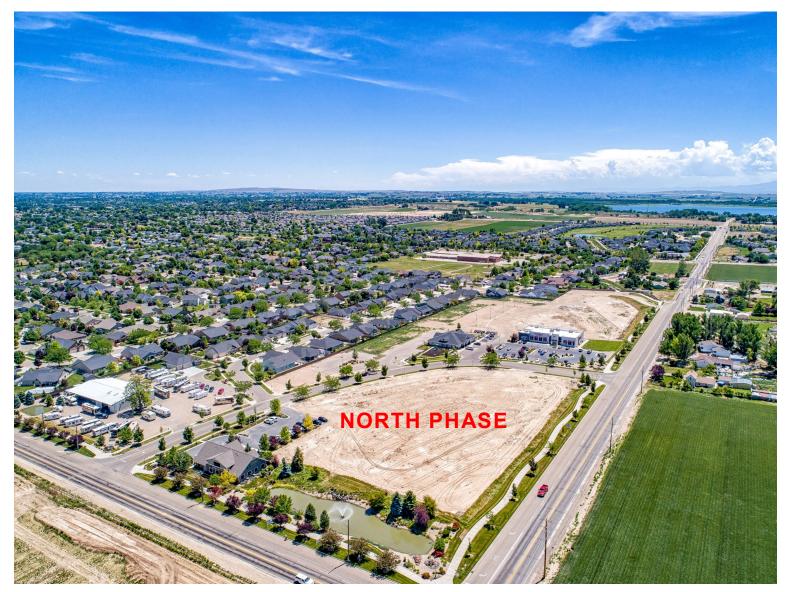

**FOR SALE** 

FALL RIVER BUSINESS PARK

**NORTH PHASE** 

Developed Lots for Office and Retail

South Rising Sun Drive Nampa, ID 83686

**Directions from Boise:** Take exit (39), West on Karcher/Highway 55, South on Middleton Road. Fall River is located on the South East corner of Middleton Road and Lake Lowell Avenue

- Fall River Business Park is located on the SE Corner of Lake Lowell Ave and Middleton Road
- Surrounded by Upscale Residential Neighborhoods and Adjacent Golf Course
- Uses in Complex include Retail, Office and Flex Lots