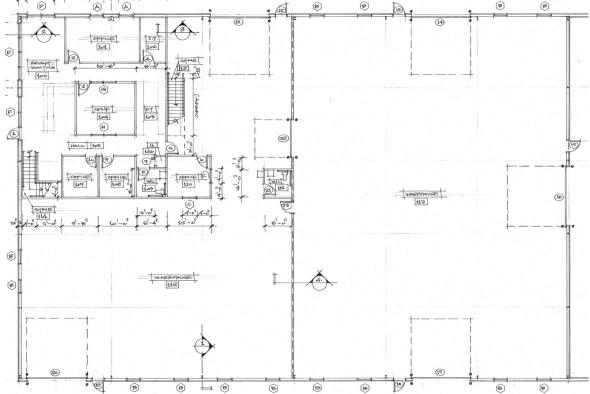

FOR SALE | HAPPY VALLEY INDUSTRIAL OFFERED FOR \$2,450,000

Rick McGraw | 208.880.8889 | rickmcgraw54@gmail.com

4513 Airport Road | Nampa, ID 83687

#### PROPERTY SUMMARY

• Price: \$2,450,000

Parcel Size: 2.25 acres

• (1) Steel Package: 17,000 SF footprint

#### **BUILDING CONCEPTUAL & LAYOUT**

• Warehouse: 15,000 SF

• Office: 2,400 SF

Mezzanine: 2,400 SF

Covered Outdoor

Area: 2,000 SF

• Total: 19,400 SF



 Opportunity for a Buyer to purchase the land with approved plans and steel package that is on site. Build out building as needed for their use or investment.











Rick McGraw 208.880.8889 rickmcgraw54@gmail.com



**FLOORPLAN** 





### 4513 Airport Road | Nampa, ID 83687