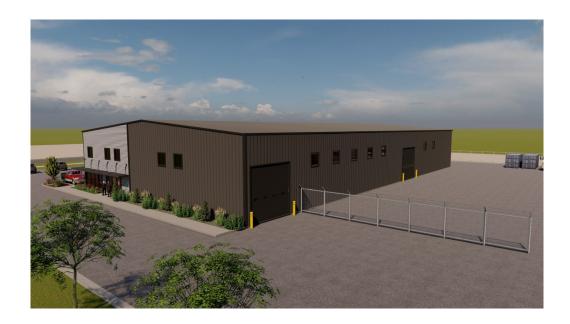

#### **BUILDING CONCEPTUAL & LAYOUT**

• Warehouse: 15,000 SF

• Office: 2,400 SF

Mezzanine: 2,400 SF

Covered Outdoor

Area: 2,000 SF

• Total: 19,400 SF

 Opportunity for a Buyer to purchase the land with approved plans and steel package that is on site. Build out building as needed for their use or investment.