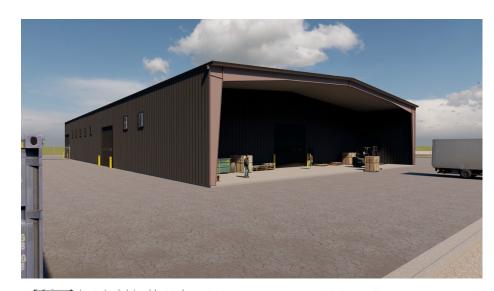

#### **BUILDING CONCEPTUAL & LAYOUT**

• Warehouse: 15,000 SF

• Office: 2,400 SF

Mezzanine: 2,400 SF

Covered Outdoor

Area: 2,000 SF

• Total: 19,400 SF

 Opportunity for a Buyer to purchase the land with approved plans and steel package that is on site. Build out building as needed for their use or investment.