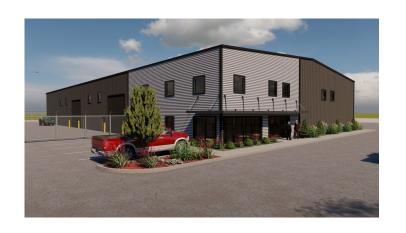

#### **BUILDING CONCEPTUAL & LAYOUT**

• Warehouse: 15,000 SF

• Office: 2,400 SF

Mezzanine: 2,400 SF

Covered Outdoor

Area: 2,000 SF

• Total: 19,400 SF

 Opportunity for a Buyer to purchase the land with approved plans and steel package that is on site. Build out building as needed for their use or investment.