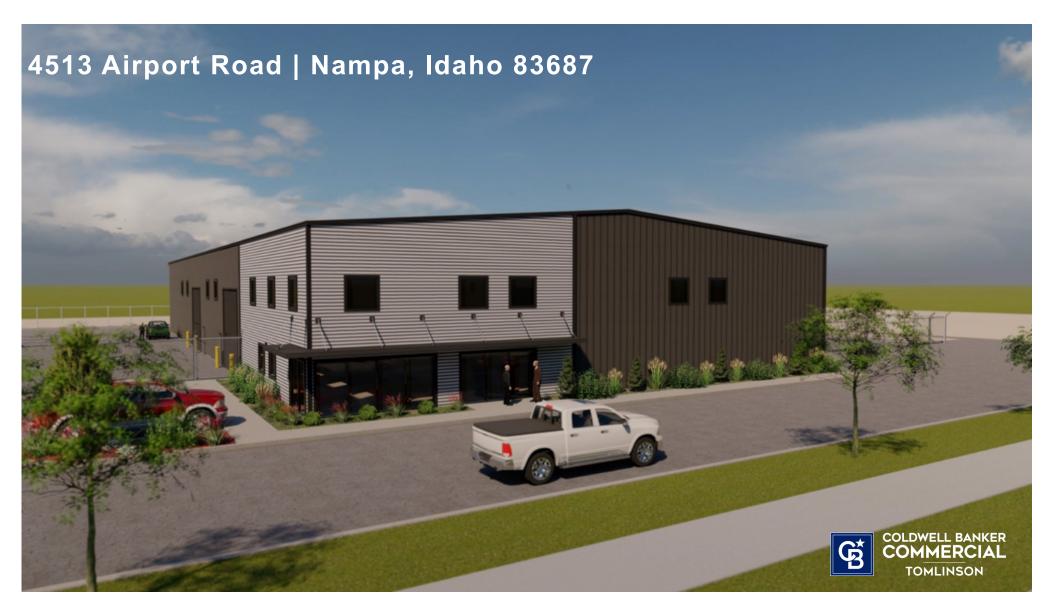

FOR SALE | HAPPY VALLEY INDUSTRIAL OFFERED FOR \$2,450,000

Rick McGraw | 208.880.8889 | rickmcgraw54@gmail.com

4513 Airport Road | Nampa, ID 83687

#### PROPERTY SUMMARY

• Price: \$2,450,000

Parcel Size: 2.25 acres

• (1) Steel Package: 17,000 SF footprint

#### **BUILDING CONCEPTUAL & LAYOUT**

• Warehouse: 15,000 SF

• Office: 2,400 SF

Mezzanine: 2,400 SF

Covered Outdoor

Area: 2,000 SF

• Total: 19,400 SF

 Opportunity for a Buyer to purchase the land with approved plans and steel package that is on site. Build out building as needed for their use or investment.