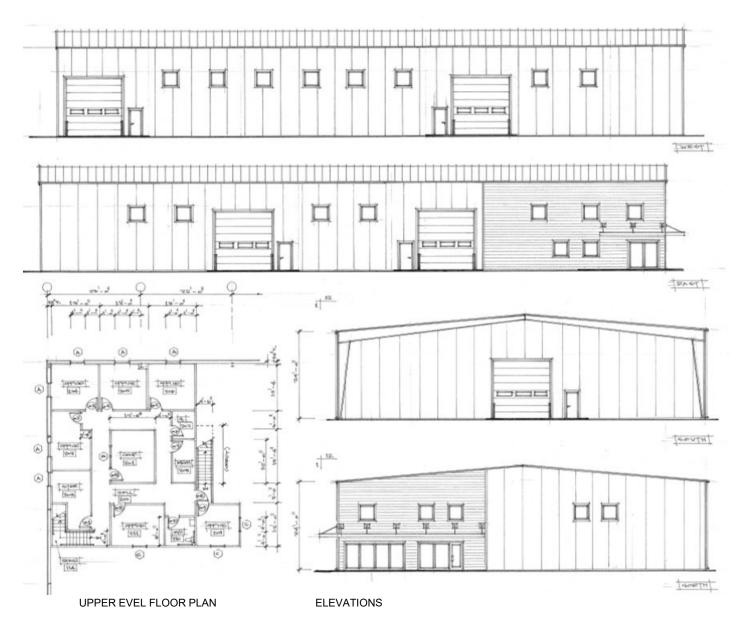

#### **BUILDING CONCEPTUAL & LAYOUT**

• Warehouse: 15,000 SF

• Office: 2,400 SF

Mezzanine: 2,400 SF

Covered Outdoor

Area: 2,000 SF

• Total: 19,400 SF

 Opportunity for a Buyer to purchase the land with approved plans and steel package that is on site. Build out building as needed for their use or investment.