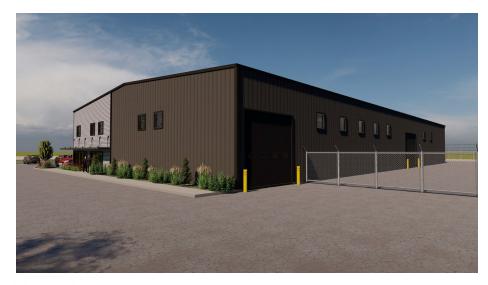

FOR SALE | HAPPY VALLEY INDUSTRIAL OFFERED FOR \$2,450,000

Rick McGraw | 208.880.8889 | rickmcgraw54@gmail.com

4513 Airport Road | Nampa, ID 83687

#### **BUILDING CONCEPTUAL & LAYOUT**

• Warehouse: 15,000 SF

• Office: 2,400 SF

Mezzanine: 2,400 SF

Covered Outdoor

Area: 2,000 SF

• Total: 19,400 SF

 Opportunity for a Buyer to purchase the land with approved plans and steel package that is on site. Build out building as needed for their use or investment.