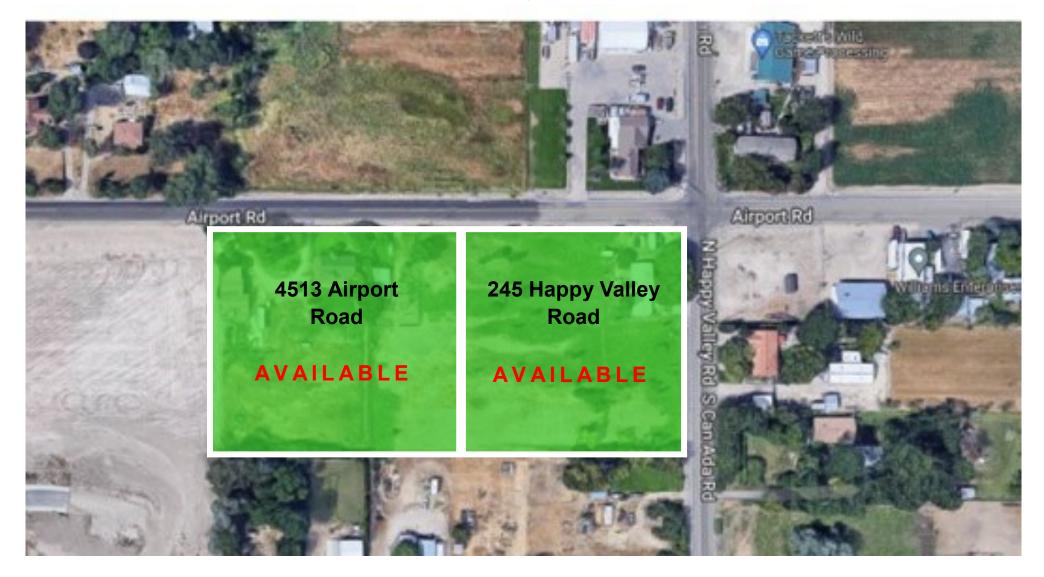

FOR SALE | HAPPY VALLEY INDUSTRIAL OFFERED FOR \$2,450,000

Rick McGraw | 208.880.8889 | rickmcgraw54@gmail.com

4513 Airport Road | Nampa, ID 83687

#### PROPERTY SUMMARY

• Price: \$2,450,000

Parcel Size: 2.25 acres

• (1) Steel Package: 17,000 SF footprint

#### **BUILDING CONCEPTUAL & LAYOUT**

• Warehouse: 15,000 SF

• Office: 2,400 SF

Mezzanine: 2,400 SF

Covered Outdoor

Area: 2,000 SF

• Total: 19,400 SF



 Opportunity for a Buyer to purchase the land with approved plans and steel package that is on site. Build out building as needed for their use or investment.











Rick McGraw 208.880.8889 rickmcgraw54@gmail.com



**FLOORPLAN** 





### 4513 Airport Road | Nampa, ID 83687