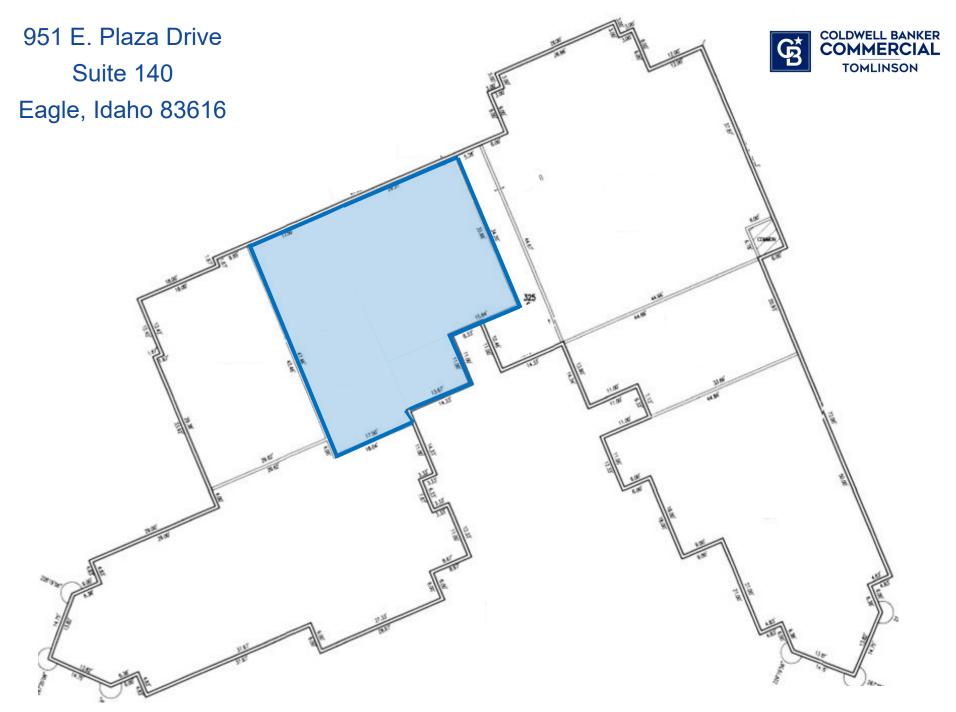

#### LEASE SUMMARY

• 951 E. Plaza Drive, Suite 140

• Lease Rate: \$18.00/SF/NNN

Lease Terms: 3 - 5 years

Est. NNN's: \$6.10/SF

Space Size: 1,967 SF

Space Type: Medical Office

Availability: September 1, 2023

## 951 E. Plaza Drive, Suite 140 | Eagle, Idaho

**Chrissy Smith** 

208.720.2981

csmith@cbboise.com

Chrissy Smith | 208.720.2981 | csmith@cbboise.com