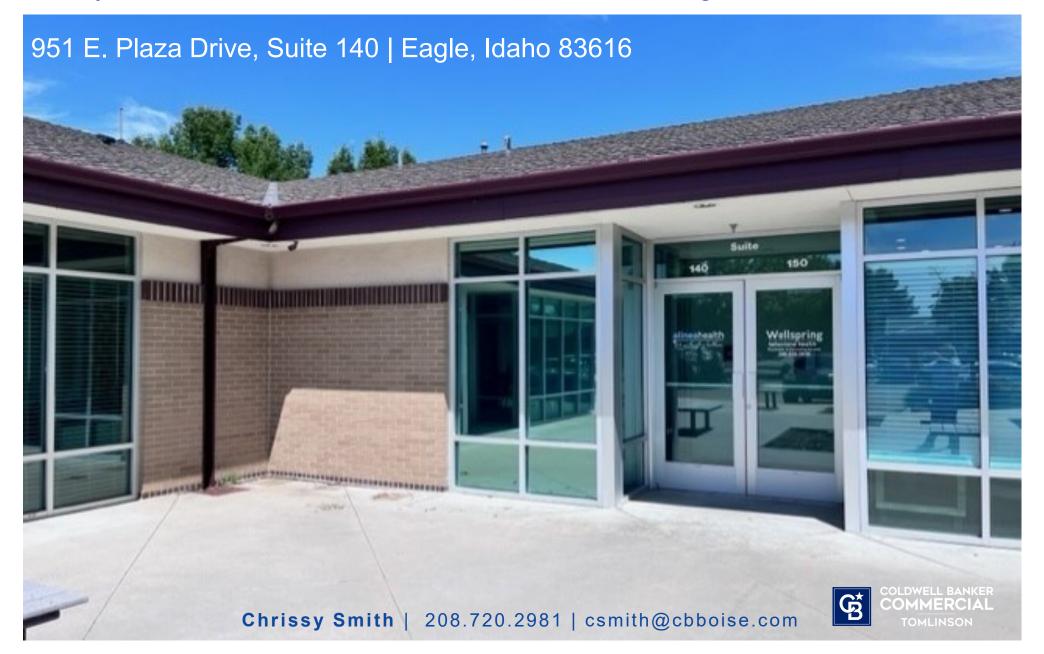

### FOR LEASE | 1,967 SF Medical Office | \$18.00/SF/NNN

Rarely Available Medical Office Condo in the Heart of Eagle

#### LEASE SUMMARY

• 951 E. Plaza Drive, Suite 140

• Lease Rate: \$18.00/SF/NNN

Lease Terms: 3 - 5 years

Est. NNN's: \$6.10/SF

Space Size: 1,967 SF

Space Type: Medical Office

Availability: September 1, 2023

## 951 E. Plaza Drive, Suite 140 | Eagle, Idaho

**Chrissy Smith** 

208.720.2981

csmith@cbboise.com

Chrissy Smith | 208.720.2981 | csmith@cbboise.com