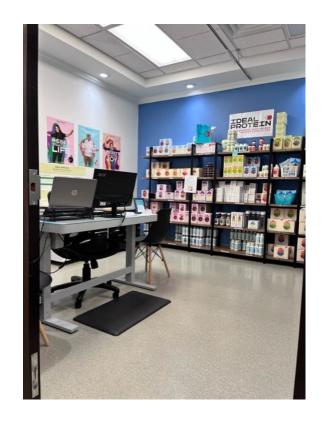

### FOR LEASE | 1,967 SF Medical Office | \$18.00/SF/NNN

Rarely Available Medical Office Condo in the Heart of Eagle

#### LEASE SUMMARY

• 951 E. Plaza Drive, Suite 140

• Lease Rate: \$18.00/SF/NNN

Lease Terms: 3 - 5 years

Est. NNN's: \$6.10/SF

Space Size: 1,967 SF

Space Type: Medical Office

Availability: September 1, 2023