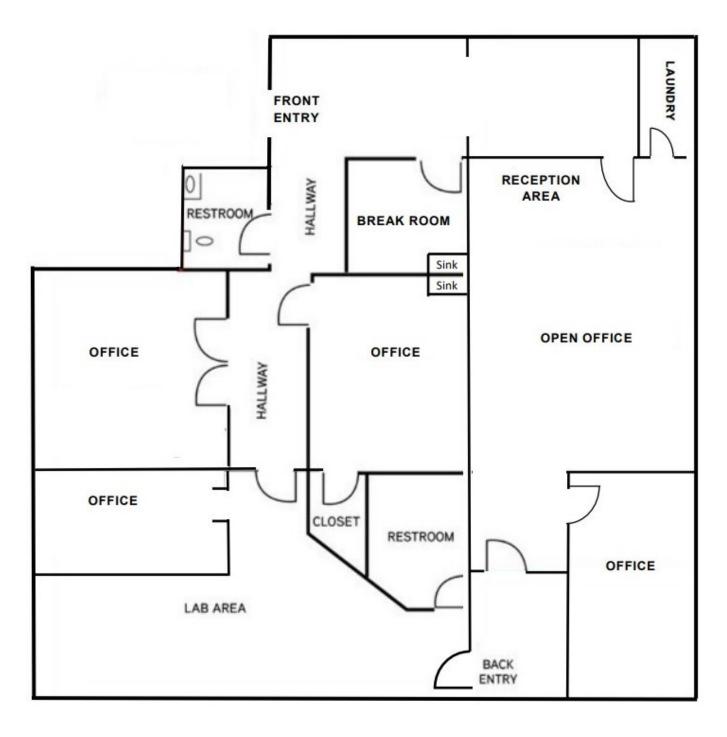

#### LEASE SUMMARY

• 951 E. Plaza Drive, Suite 140

• Lease Rate: \$18.00/SF/NNN

Lease Terms: 3 - 5 years

Est. NNN's: \$6.10/SF

Space Size: 1,967 SF

Space Type: Medical Office

Availability: September 1, 2023

## 951 E. Plaza Drive | Eagle, Idaho 83616

Chrissy Smith | 208.720.2981 | csmith@cbboise.com