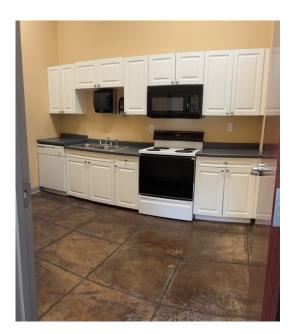

## **PROPERTY HIGHLIGHTS**

- Versatile 3,000 SF Building
- Accommodates a multitude of Retail and Office uses
- Layout consist of:
- $\Rightarrow$  2 Offices
- $\Rightarrow$  2 Restrooms
- $\Rightarrow$  Showroom & Warehouse
- Layout can be modified to meet Tenant's needs
- Ample Paved Parking