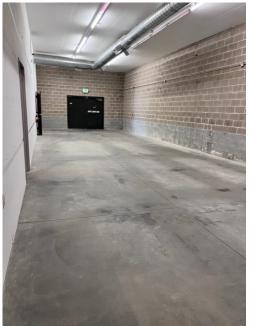

## **PROPERTY HIGHLIGHTS**

- Versatile 3,000 SF Building
- Accommodates a multitude of Retail and Office uses
- Layout consist of:
- $\Rightarrow$  2 Offices
- $\Rightarrow$  2 Restrooms
- $\Rightarrow$  Showroom & Warehouse
- Layout can be modified to meet Tenant's needs
- Ample Paved Parking