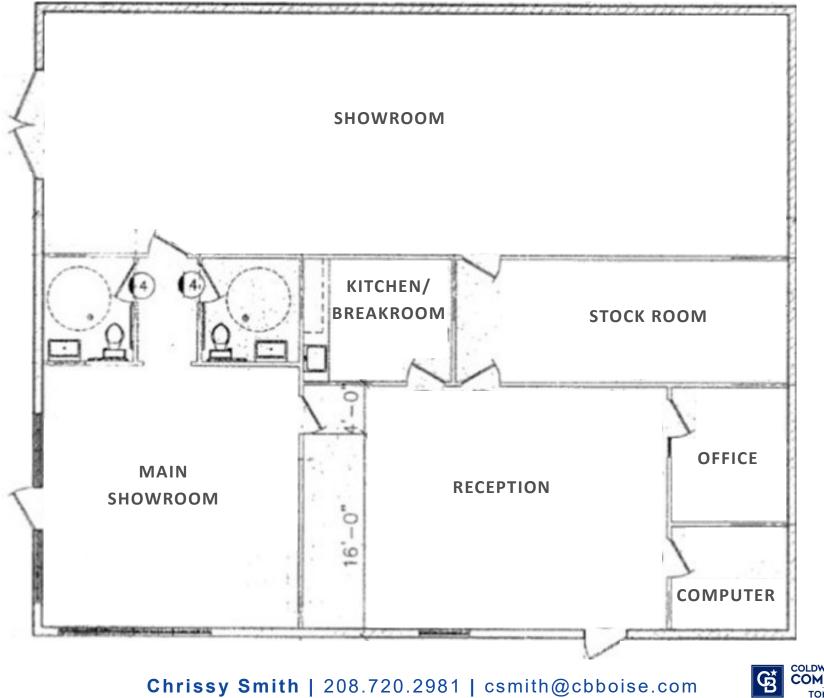

## **PROPERTY HIGHLIGHTS**

- Versatile 3,000 SF Building
- Accommodates a multitude of Retail and Office uses
- Layout consist of:
- $\Rightarrow$  2 Offices
- $\Rightarrow$  2 Restrooms
- $\Rightarrow$  Showroom & Warehouse
- Layout can be modified to meet Tenant's needs
- Ample Paved Parking

### Floor Plan | 8973 W. Ardene Street

COLDWELL BANKER COMMERCIAL TOMLINSON