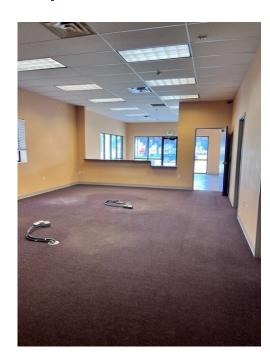

## **PROPERTY HIGHLIGHTS**

- Versatile 3,000 SF Building
- Accommodates a multitude of Retail and Office uses
- Layout consist of:
- $\Rightarrow$  2 Offices
- $\Rightarrow$  2 Restrooms
- $\Rightarrow$  Showroom & Warehouse
- Layout can be modified to meet Tenant's needs
- Ample Paved Parking