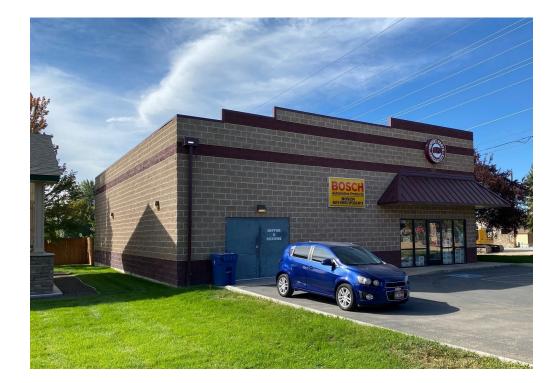

## **LEASE INFORMATION**

- 8973 W. Ardene Street | Boise, Idaho 83709
- Vacant and Ready to Occupy
- Lease Rate: \$15.00/SF/NNN
- Lease Terms: 3 5 years
- Est. NNN's: \$2.89/SF
- Single Tenant Building
- Building Size: 3,000 SF
- Lot Size: .367 acres
- Zoned: City of Boise C-2/D
- Year Built: 2003
- APN: #R1241960160
- Contact Agent for Full Information Package

## **PROPERTY HIGHLIGHTS**

- Versatile 3,000 SF Building
- Accommodates a multitude of Retail and Office uses
- Layout consist of:
- $\Rightarrow$  2 Offices
- $\Rightarrow$  2 Restrooms
- $\Rightarrow$  Showroom & Warehouse
- Layout can be modified to meet Tenant's needs
- Ample Paved Parking