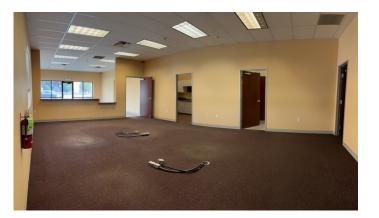

## **PROPERTY HIGHLIGHTS**

- Versatile 3,000 SF Building
- Accommodates a multitude of Retail and Office uses
- Layout consist of:
- $\Rightarrow$  2 Offices
- $\Rightarrow$  2 Restrooms
- $\Rightarrow$  Showroom & Warehouse
- Layout can be modified to meet Tenant's needs
- Ample Paved Parking