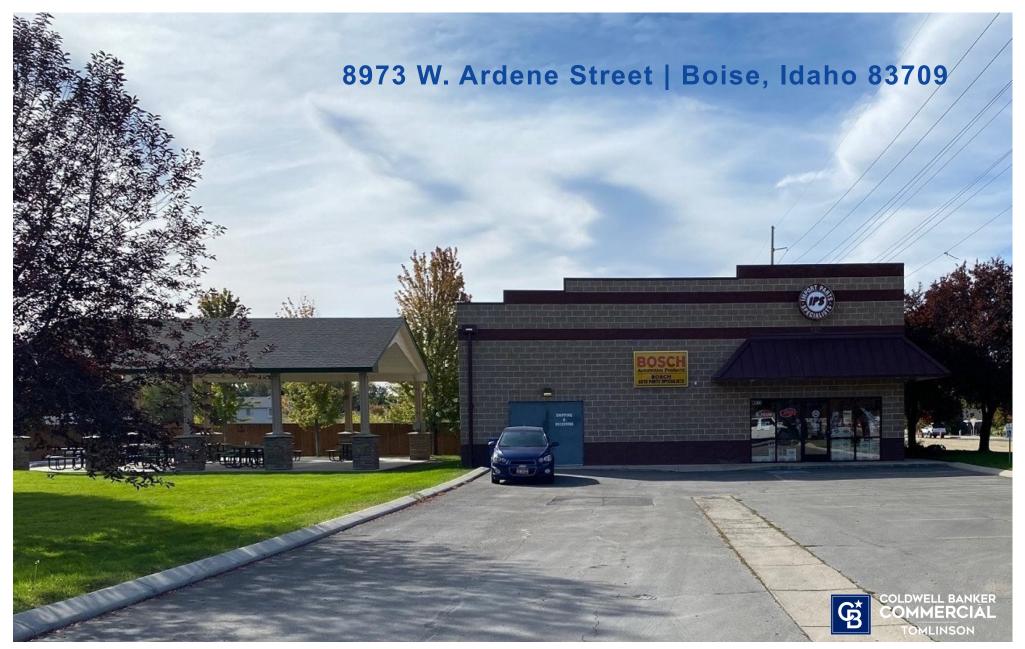

## **LEASE INFORMATION**

- 8973 W. Ardene Street | Boise, Idaho 83709
- Vacant and Ready to Occupy
- Lease Rate: \$15.00/SF/NNN
- Lease Terms: 3 5 years
- Est. NNN's: \$2.89/SF
- Single Tenant Building
- Building Size: 3,000 SF
- Lot Size: .367 acres
- Zoned: City of Boise C-2/D
- Year Built: 2003
- APN: #R1241960160
- Contact Agent for Full Information Package

## 8973 W. Ardene Street | Boise, Idaho 83709

Chrissy Smith 208.720.2981 csmith@cbboise.com