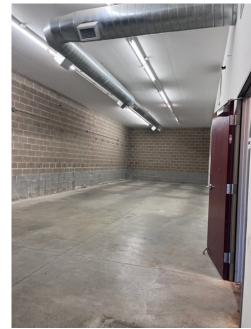

## **PROPERTY HIGHLIGHTS**

- Versatile 3,000 SF Building
- Accommodates a multitude of Retail and Office uses
- Layout consist of:
- $\Rightarrow$  2 Offices
- $\Rightarrow$  2 Restrooms
- $\Rightarrow$  Showroom & Warehouse
- Layout can be modified to meet Tenant's needs
- Ample Paved Parking