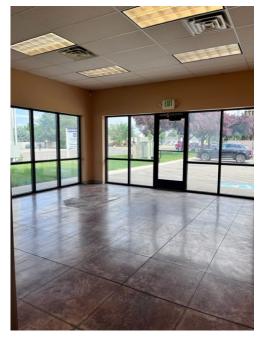

## **PROPERTY HIGHLIGHTS**

- Versatile 3,000 SF Building
- Accommodates a multitude of Retail and Office uses
- Layout consist of:
- $\Rightarrow$  2 Offices
- $\Rightarrow$  2 Restrooms
- $\Rightarrow$  Showroom & Warehouse
- Layout can be modified to meet Tenant's needs
- Ample Paved Parking