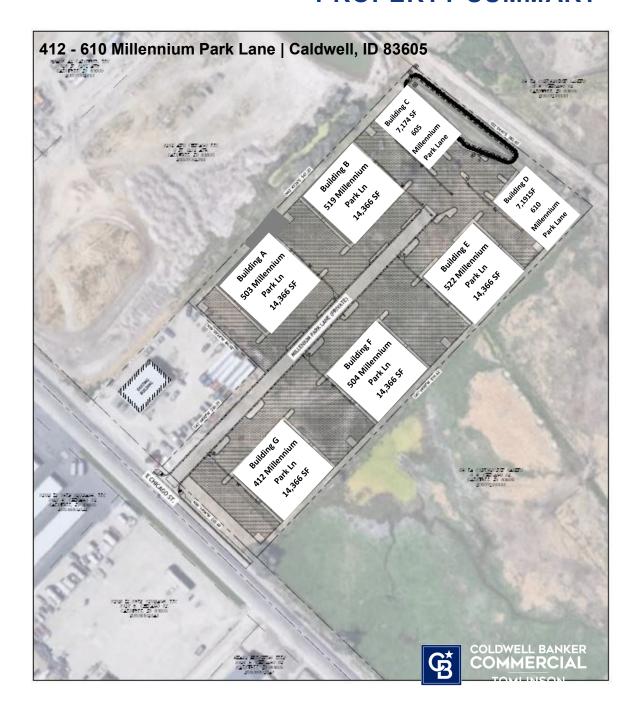

#### **PROPERTY SUMMARY**

#### PRICING AND AVAILABILITY

| AVAILABLE UNITS                       | Lease Rate/Type | Sales Price |
|---------------------------------------|-----------------|-------------|
| Building A - 503 Millennium Park Lane |                 |             |
| 14,366 SF                             | \$1.20/SF/NNN   | \$3,595,000 |
| Building B - 519 Millennium Park Lane |                 |             |
| 14,366 SF                             | \$1.20/SF/NNN   | \$3,595,000 |
| Building C - 605 Millennium Park Lane |                 |             |
| 7,174 SF                              | \$1.20/SF/NNN   | \$1,795,000 |
| Building D - 610 Millennium Park Lane |                 |             |
| 7,191 SF                              | \$1.20/SF/NNN   | \$1,795,000 |
| Building E - 522 Millennium Park Lane |                 |             |
| 14,366 SF                             | \$1.20/SF/NNN   | \$3,595,000 |
| Building F - 504 Millennium Park Lane |                 |             |
| 14,366 SF                             | \$1.20/SF/NNN   | \$3,595,000 |
| Building G - 412 Millennium Park Lane |                 |             |
| 14,366 SF                             | \$1.20/SF/NNN   | \$3,595,000 |