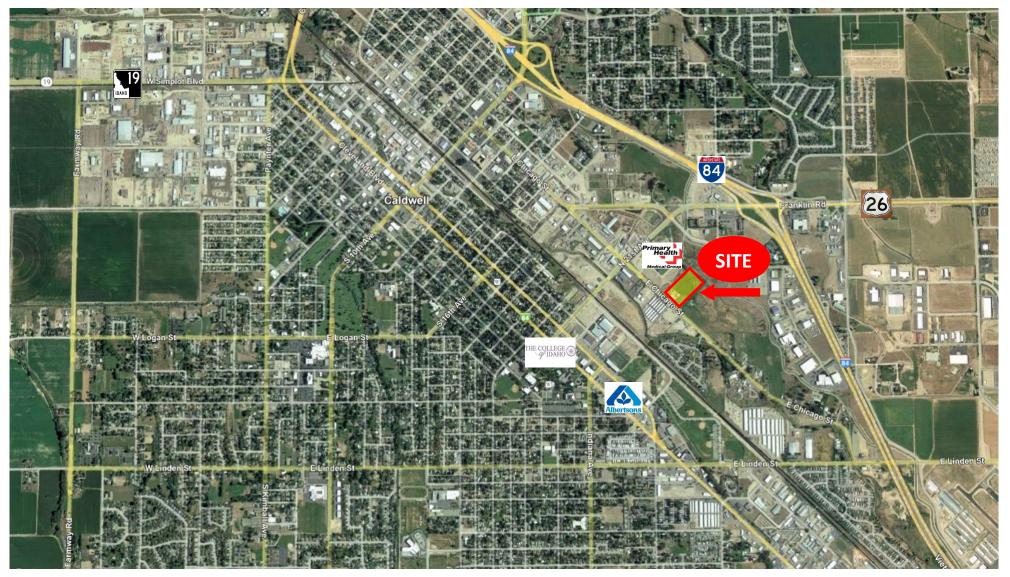

#### **AREA SUMMARY**

Caldwell is the county seat of Canyon County and a growing part of the Boise Metropolitan area. Located on the Boise River and Interstate 84, it is home to College of Idaho and is roughly 20 minutes north of Lake Lowell and the Deer Flat National Wildlife Refuge.

Caldwell is increasingly becoming a desirable business center, with established businesses and known for a highly motivated workforce. The growth and development through job retention and creation is providing incentives for companies to establish and expand their operations.

## MARKET HIGHLIGHTS | CALDWELL, ID

- Located 2 Miles from I-84, Highway 20/26, Highway 19, Union Pacific Railroad & College of Idaho
- Caldwell has an established Foreign Trade Zone 280
- 14% less expensive than the average US city
- Total crime is 20% lower than US average
- Caldwell housing is 39% lower than US average

### **AERIAL**

### 412 - 610 Millennium Park Lane, Caldwell, ID 83605