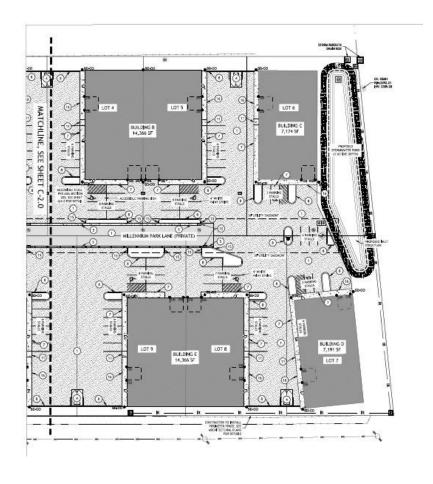

#### **PROPERTY SUMMARY**

#### PRICING AND AVAILABILITY

| AVAILABLE UNITS                       | Lease Rate/Type | Sales Price |
|---------------------------------------|-----------------|-------------|
| Building A - 503 Millennium Park Lane |                 |             |
| 14,366 SF                             | \$1.20/SF/NNN   | \$3,595,000 |
| Building B - 519 Millennium Park Lane |                 |             |
| 14,366 SF                             | \$1.20/SF/NNN   | \$3,595,000 |
| Building C - 605 Millennium Park Lane |                 |             |
| 7,174 SF                              | \$1.20/SF/NNN   | \$1,795,000 |
| Building D - 610 Millennium Park Lane |                 |             |
| 7,191 SF                              | \$1.20/SF/NNN   | \$1,795,000 |
| Building E - 522 Millennium Park Lane |                 |             |
| 14,366 SF                             | \$1.20/SF/NNN   | \$3,595,000 |
| Building F - 504 Millennium Park Lane |                 |             |
| 14,366 SF                             | \$1.20/SF/NNN   | \$3,595,000 |
| Building G - 412 Millennium Park Lane |                 |             |
| 14,366 SF                             | \$1.20/SF/NNN   | \$3,595,000 |

# 412 - 610 Millennium Park Lane, Caldwell, ID 83605

7,174/SF
Single Tenant Building

Single or Multiple Tenant Building

Rick McGraw
208-880-8999
rickmcgraw54@gmail.com