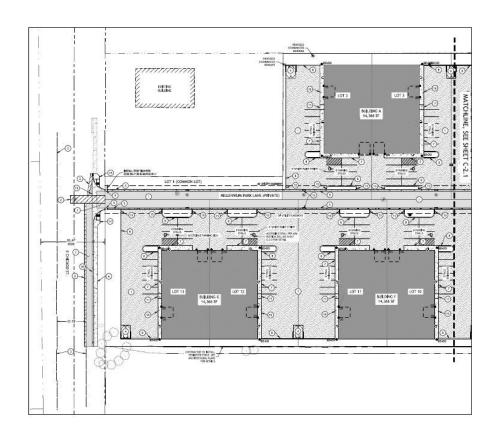

#### **PROPERTY SUMMARY**

#### PRICING AND AVAILABILITY

| AVAILABLE UNITS                       | Lease Rate/Type | Sales Price |
|---------------------------------------|-----------------|-------------|
| Building A - 503 Millennium Park Lane |                 |             |
| 14,366 SF                             | \$1.20/SF/NNN   | \$3,595,000 |
| Building B - 519 Millennium Park Lane |                 |             |
| 14,366 SF                             | \$1.20/SF/NNN   | \$3,595,000 |
| Building C - 605 Millennium Park Lane |                 |             |
| 7,174 SF                              | \$1.20/SF/NNN   | \$1,795,000 |
| Building D - 610 Millennium Park Lane |                 |             |
| 7,191 SF                              | \$1.20/SF/NNN   | \$1,795,000 |
| Building E - 522 Millennium Park Lane |                 |             |
| 14,366 SF                             | \$1.20/SF/NNN   | \$3,595,000 |
| Building F - 504 Millennium Park Lane |                 |             |
| 14,366 SF                             | \$1.20/SF/NNN   | \$3,595,000 |
| Building G - 412 Millennium Park Lane |                 |             |
| 14,366 SF                             | \$1.20/SF/NNN   | \$3,595,000 |

# 412 - 610 Millennium Park Lane, Caldwell, ID 83605

7,174/SF
Single Tenant Building

Single or Multiple Tenant Building

Rick McGraw
208-880-8999
rickmcgraw54@gmail.com