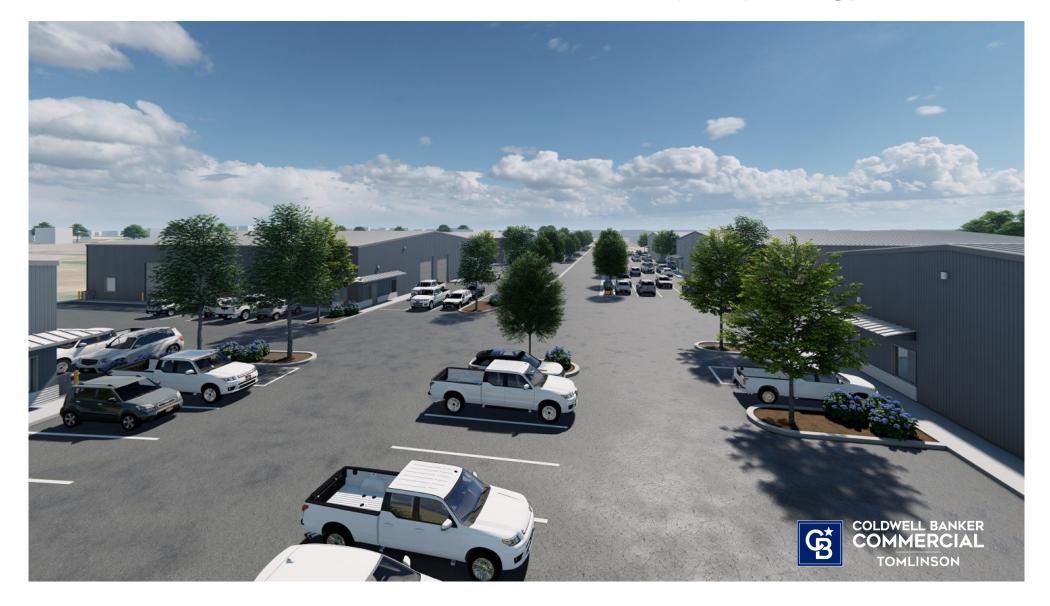

For Sale and For Lease
Cloud Gate Industrial Park
Industrial Condos

Rick McGraw | 208.880.8889 rickmcgraw54@gmail.com

• Sales Price: \$1,795,000 Up to \$3,595,000

Available SF: 7,174/SF to 14,366/SF

• Portfolio Price: \$21,565,000 | 7 Buildings

• Investment Type: Owner User / Investor

Lease Rate: \$1.20/SF/NNN

• Lease Terms: Minimum 5 Years

Available SF: 7,174/SF to 14,366/SF

Building Start Date: June 2023

Available: November 2023

Zoning: Light Industrial

Each Building will have the following:

⇒ Clear Height: 22' - 24'

⇒ Roll Up Doors: 14' X 14'

 $\Rightarrow$  3 Phase, 300 AMP

⇒ Parcel Size: (12) 1/2 Acre Lots

**Rick McGraw** | 208.880.8889

rickmcgraw54@gmail.com