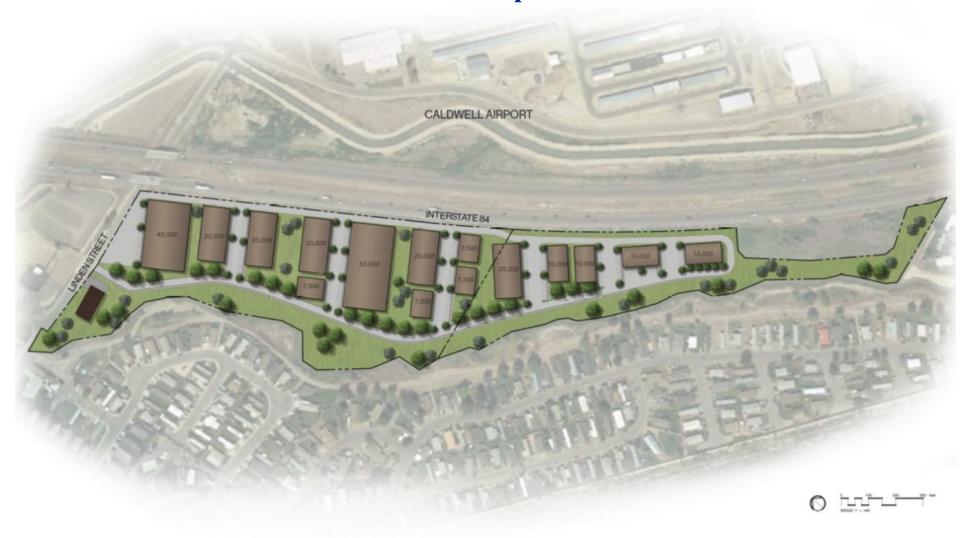

16 E. Linden Street | Caldwell, ID 83605
- 23.77 Acres | 1,035,421 SF
- Price per SF: \$4.15
- Zoned Industrial
- Utilities to the site
- Call or Email Listing Agent for Full Information

### FOR SALE

23.77 Acre
Development
Parcel

**OFFERED FOR \$4,295,000** 



Presented by

Rick McGraw 208.880.8889

rickmcgraw54@gmail.com

and

Jonathan Langston
208.794.0958
jonlangstoncre@gmail.com



# 3816 E. Linden Street | Caldwell, Idaho 83605

23.77 Acre Development Parcel

\$4,295,000| \$4.15/SF

### **Concept Plan**



North Parcel



**South Parcel** 





## 3816 E. Linden Street | Caldwell, Idaho 83605 23.77 Acre Development Parcel



#### **CONCEPT 1: 40K BUILDING**

3816 E LINDEN STREET CALDWELL.ID 83605





## 3816 E. Linden Street | Caldwell, Idaho 83605 23.77 Acre Development Parcel



CONCEPT 2: 50K BUILDING

3816 E LINDEN STREET CALDWELL, ID 83605





## 3816 E. Linden Street | Caldwell, Idaho 83605 23.77 Acre Development Parcel



#### **CONCEPT 3: 100K BUILDING**

3816 E LINDEN STREET CALDWELL, ID 83605