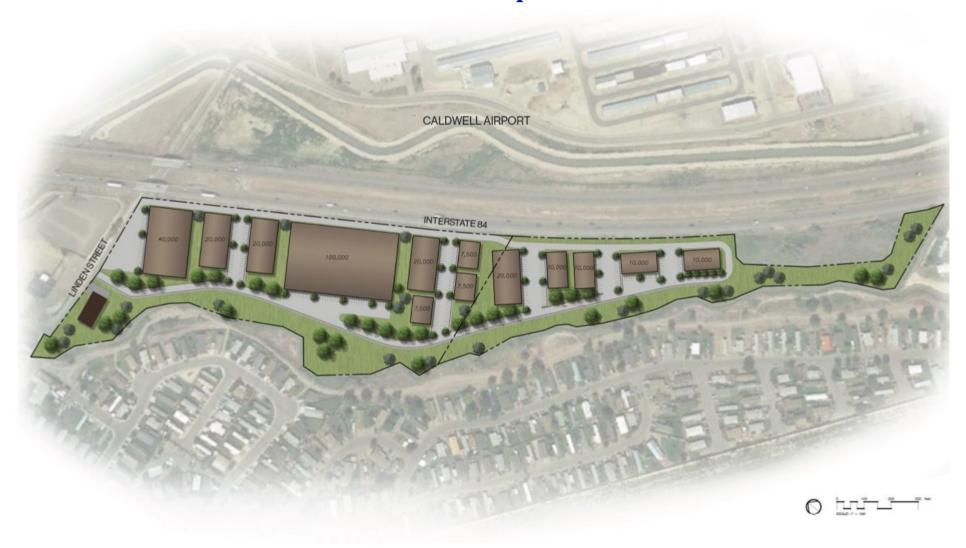

Listing Agent for Full Information

### FOR SALE

23.77 Acre
Development
Parcel

**OFFERED FOR \$4,295,000** 



Presented by

Rick McGraw 208.880.8889

rickmcgraw54@gmail.com

and

Jonathan Langston
208.794.0958
jonlangstoncre@gmail.com



# 3816 E. Linden Street | Caldwell, Idaho 83605

23.77 Acre Development Parcel

\$4,295,000| \$4.15/SF

### **Concept Plan**



North Parcel



**South Parcel** 





## 3816 E. Linden Street | Caldwell, Idaho 83605 23.77 Acre Development Parcel



#### **CONCEPT 1: 40K BUILDING**

3816 E LINDEN STREET CALDWELL.ID 83605





## 3816 E. Linden Street | Caldwell, Idaho 83605 23.77 Acre Development Parcel



CONCEPT 2: 50K BUILDING

3816 E LINDEN STREET CALDWELL, ID 83605





## 3816 E. Linden Street | Caldwell, Idaho 83605 23.77 Acre Development Parcel



#### **CONCEPT 3: 100K BUILDING**

3816 E LINDEN STREET CALDWELL, ID 83605