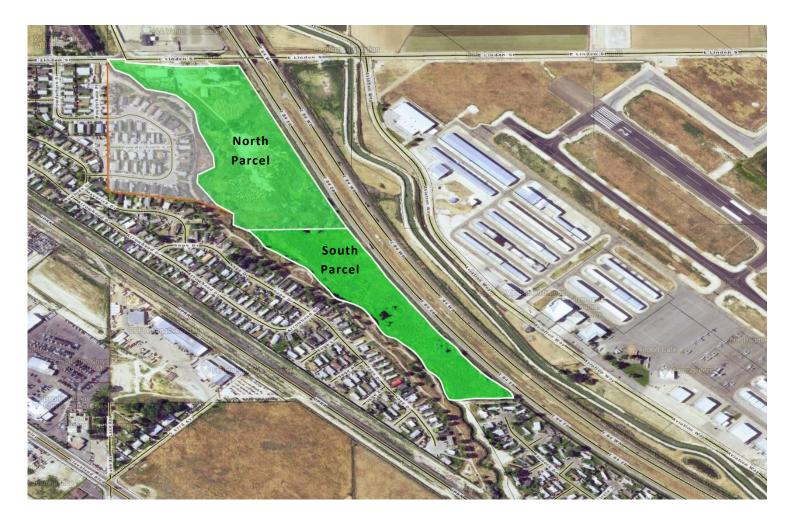

### **Concept Plan**

North Parcel

**South Parcel** 

## 3816 E. Linden Street | Caldwell, Idaho 83605 23.77 Acre Development Parcel