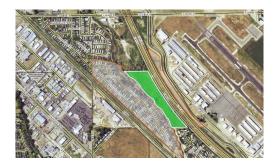

#### **PROPERTY SUMMARY**

- 3816 E. Linden Street | Caldwell, ID 83605
- 23.77 Acres | 1,035,421 SF
- Price per SF: \$4.15
- Zoned Industrial
- Utilities to the site
- Call or Email Listing Agent for Full Information

# 3816 E. Linden Street | Caldwell, Idaho 83605

23.77 Acre Development Parcel

\$4,295,000| \$4.15/SF

## 3816 E. Linden Street | Caldwell, Idaho 83605 23.77 Acre Development Parcel