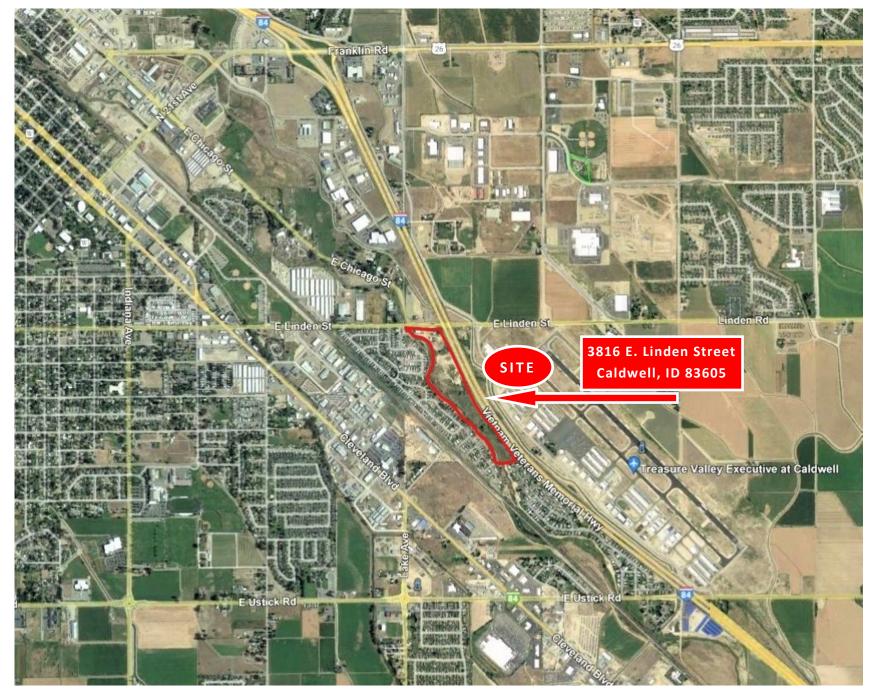

#### **PROPERTY SUMMARY**

- 3816 E. Linden Street | Caldwell, ID 83605
- 23.77 Acres | 1,035,421 SF
- Price per SF: \$4.15
- Zoned Industrial
- Utilities to the site
- Call or Email Listing Agent for Full Information

# 3816 E. Linden Street | Caldwell, Idaho 83605

23.77 Acre Development Parcel

\$4,295,000| \$4.15/SF

## 3816 E. Linden Street | Caldwell, Idaho 83605 23.77 Acre Development Parcel