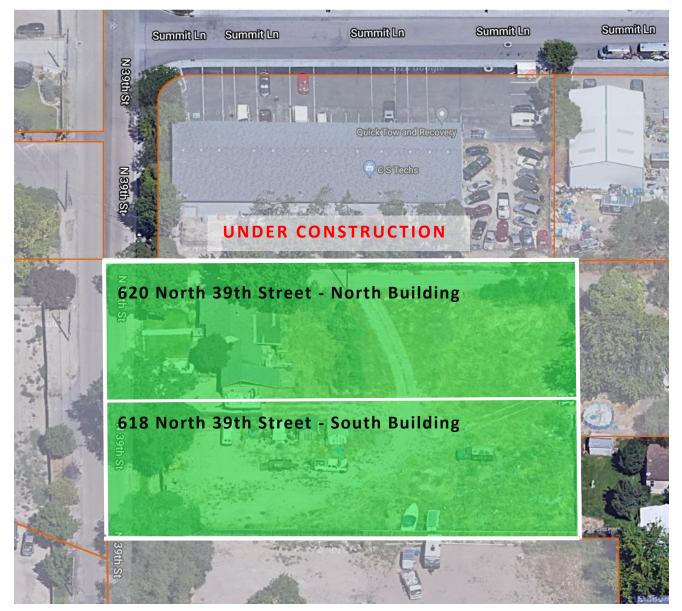

FOR SALE | 618 North 39th Street | Nampa, Idaho 83687

620 North 39th Street | Nampa, Idaho 83687

**Building Footprint** 

Rick McGraw 208.880.8889 rickmcgraw54@gmail.com

### 618 & 620 North 39th Street | Nampa, Idaho 83687