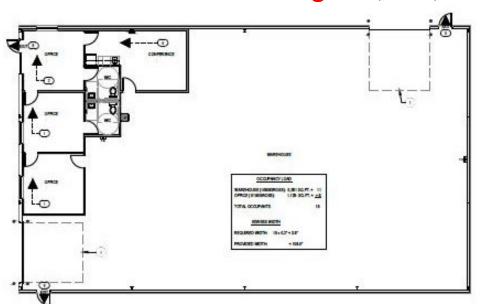

#### **PROPERTY SUMMARY**

- Two Steel Industrial Buildings
- Price: \$1,627,500 | per building
- Buildings to be Delivered Late July 2023
- Lot Size: .54 acres/each
- Each Building:
- $\Rightarrow$  Warehouse: 5,281 SF
- $\Rightarrow$  Office: 1,129 SF
- $\Rightarrow$  Total SF: 6,510 SF
- Warehouse is Clear Span
- Clear Height: 20'