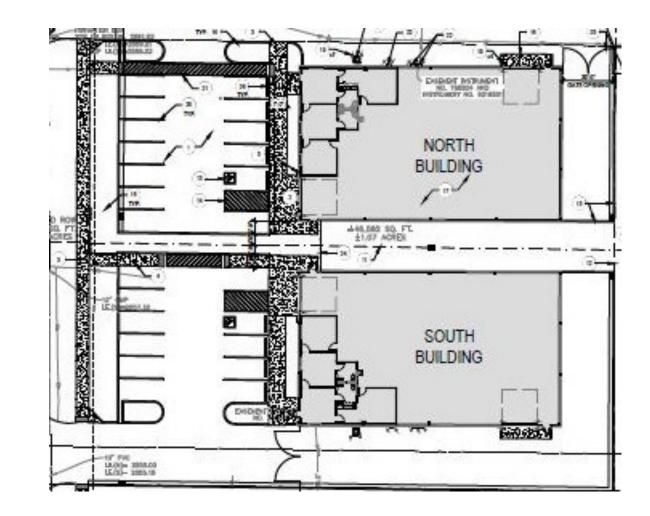

FOR SALE | 618 North 39th Street | Nampa, Idaho 83687

620 North 39th Street | Nampa, Idaho 83687

**Building Footprint** 

Rick McGraw 208.880.8889 rickmcgraw54@gmail.com