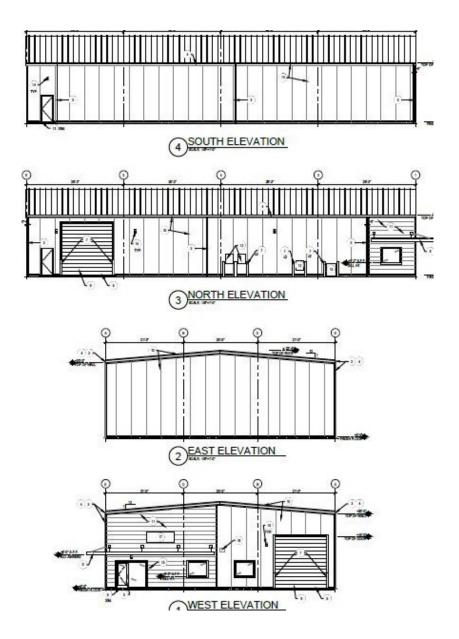

#### **PROPERTY SUMMARY**

- Two Steel Industrial Buildings
- Price: \$1,627,500 | per building
- Buildings to be Delivered Late July 2023
- Lot Size: .54 acres/each
- Each Building:
- $\Rightarrow$  Warehouse: 5,281 SF
- $\Rightarrow$  Office: 1,129 SF
- $\Rightarrow$  Total SF: 6,510 SF
- Warehouse is Clear Span
- Clear Height: 20'