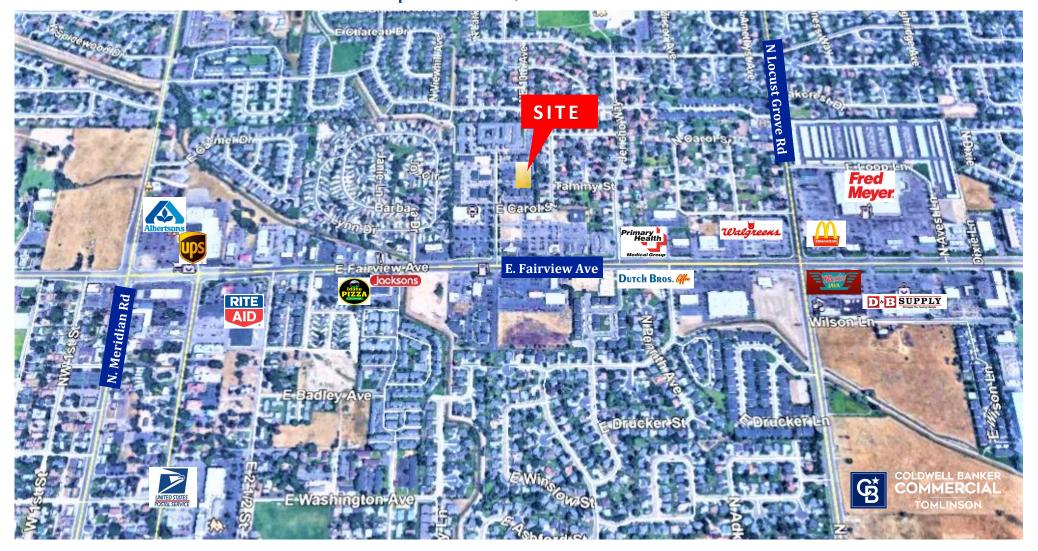

HIGHLIGHTS**

• Building is Located in a Professional Office Complex

• Incredible Finish Work, Design and Floor Plan

• Features: Upstairs Office Area

Flex Area

Professional Reception & Lobby Area

• 2 Common Bathrooms & A Bathroom

with shower on Main Level

**Please Do Not Disturb Tenant** 



## FOR LEASE | 1850 - 1870 North Lakes Place | Meridian, ID 83642





**Rick McGraw** 

208.880.8889 rickmcgraw54@gmail.com



Chrissy Smith 208.720.2981 csmith@cbboise.com

## FOR LEASE | 1850 - 1870 North Lakes Place | Meridian, ID 83642

### SINGLE TENANT OFFICE BUILDING



**Rick McGraw** 

208.880.8889 rickmcgraw54@gmail.com



**Chrissy Smith** 

208.720.2981

csmith@cbboise.com

# **FOR LEASE | 5,432 SF SINGLE TENANT OFFICE BUILDING**

1850 - 1870 North Lakes Place | Meridian, ID 83642



Chrissy Smith | 208.720.2981 | csmith@cbboise.com Rick McGraw | 208.880.8889 | rickmcgraw54@gmail.com

Investment | Industrial | Land | Office | Retail