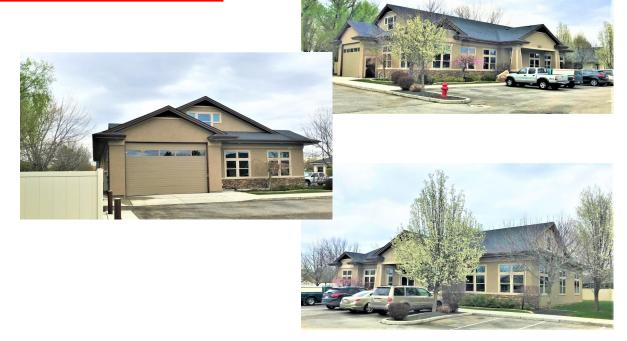

#### **SUMMARY**

Single Tenant Office Building

• Available May 1st, 2023

• Building Size: 5,432 SF

• Lease Rate: \$14.50/SF/NNN

• Estimated 2023 NNN is \$3.64/SF

• Lease Terms: Negotiable

• Land Size: .20 Acres

#### **HIGHLIGHTS**

• Building is Located in a Professional Office Complex

• Incredible Finish Work, Design and Floor Plan

• Features: Upstairs Office Area

Flex Area

Professional Reception & Lobby Area

• 2 Common Bathrooms & A Bathroom