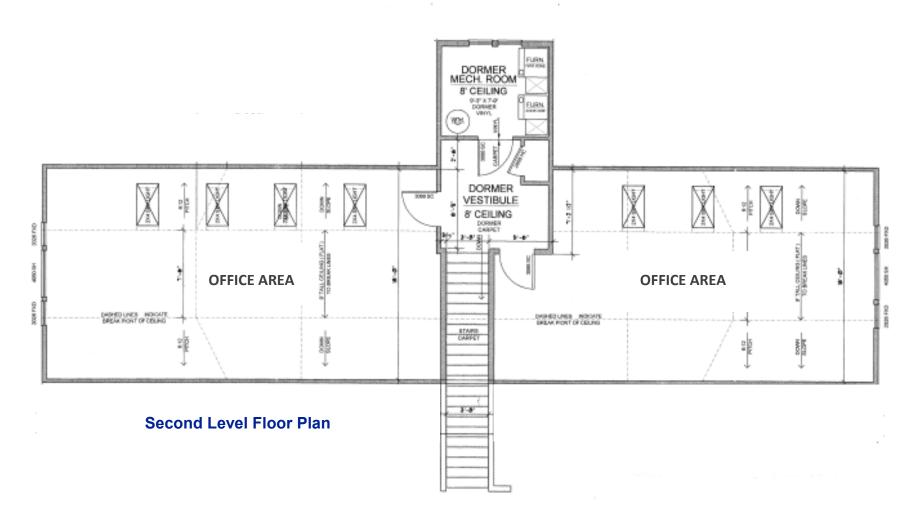

#### **HIGHLIGHTS**

• Building is Located in a Professional Office Complex

• Incredible Finish Work, Design and Floor Plan

• Features: Upstairs Office Area

Flex Area

Professional Reception & Lobby Area

• 2 Common Bathrooms & A Bathroom