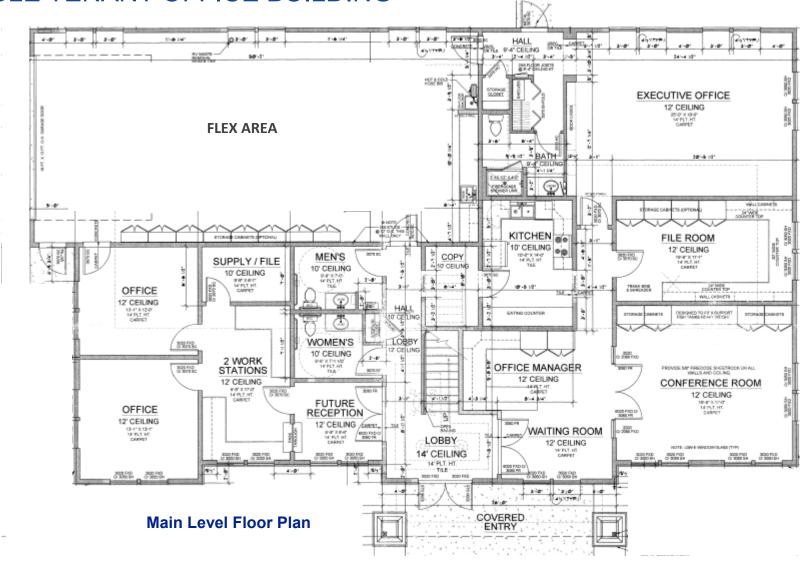

#### **HIGHLIGHTS**

• Building is Located in a Professional Office Complex

• Incredible Finish Work, Design and Floor Plan

• Features: Upstairs Office Area

Flex Area

Professional Reception & Lobby Area

• 2 Common Bathrooms & A Bathroom

with shower on Main Level

**Please Do Not Disturb Tenant** 