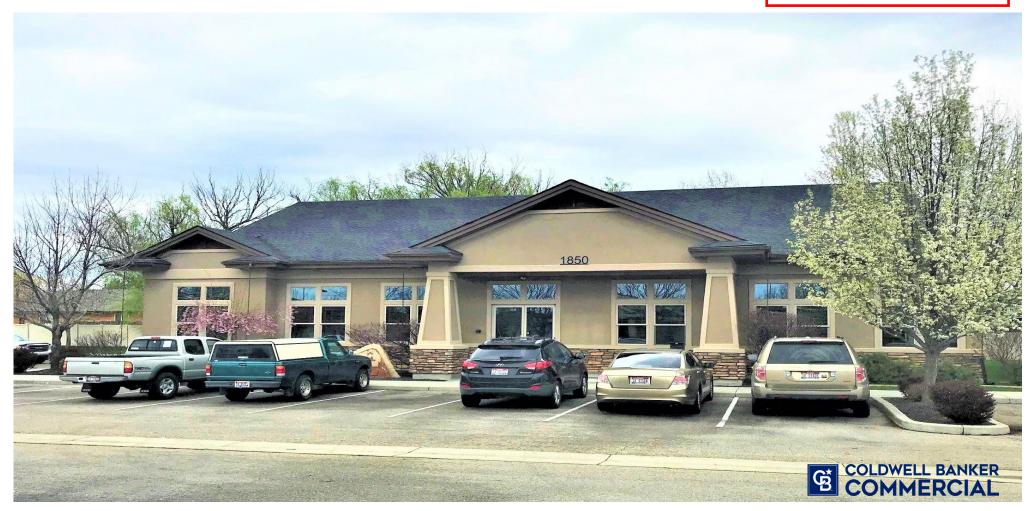

## **FOR LEASE | 5,432 SF SINGLE TENANT OFFICE BUILDING**

\$14.50/SF/NNN | Available May 1st 2023

1850 - 1870 North Lakes Place | Meridian, ID 83642

**Please Do Not Disturb Tenant** 

Chrissy Smith | 208.720.2981 | csmith@cbboise.com Rick McGraw | 208.880.8889 | rickmcgraw54@gmail.com

#### **SUMMARY**

Single Tenant Office Building

• Available May 1st, 2023

• Building Size: 5,432 SF

• Lease Rate: \$14.50/SF/NNN

• Estimated 2023 NNN is \$3.64/SF

• Lease Terms: Negotiable

• Land Size: .20 Acres

#### **HIGHLIGHTS**

• Building is Located in a Professional Office Complex

• Incredible Finish Work, Design and Floor Plan

• Features: Upstairs Office Area

Flex Area

Professional Reception & Lobby Area

• 2 Common Bathrooms & A Bathroom