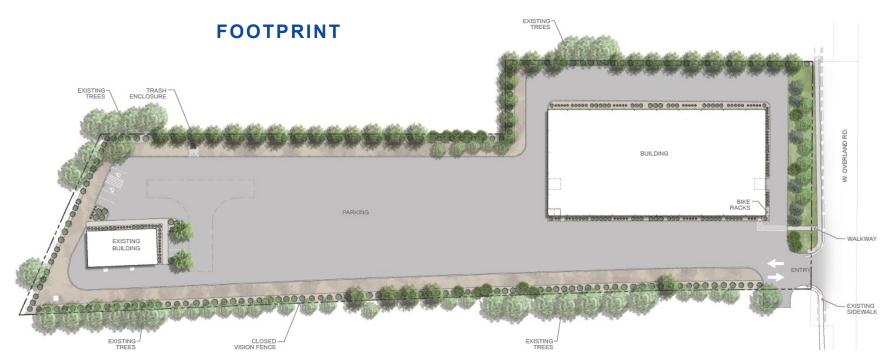

## **Property Summary...**

- 29,600 SF Indoor RV Storage
- 3,000 SF Office
- 4.143 Acres
- Fenced Yard with Automatic Gate

Rick McGraw 208.880.8889 rickmcgraw54@gmail.com