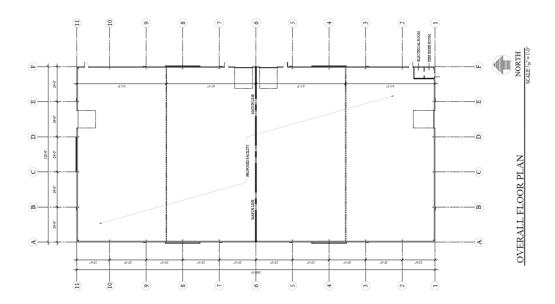

## **Property Summary...**

- 29,600 SF Indoor RV Storage
- 3,000 SF Office
- 4.143 Acres
- Fenced Yard with Automatic Gate

Rick McGraw 208.880.8889 rickmcgraw54@gmail.com