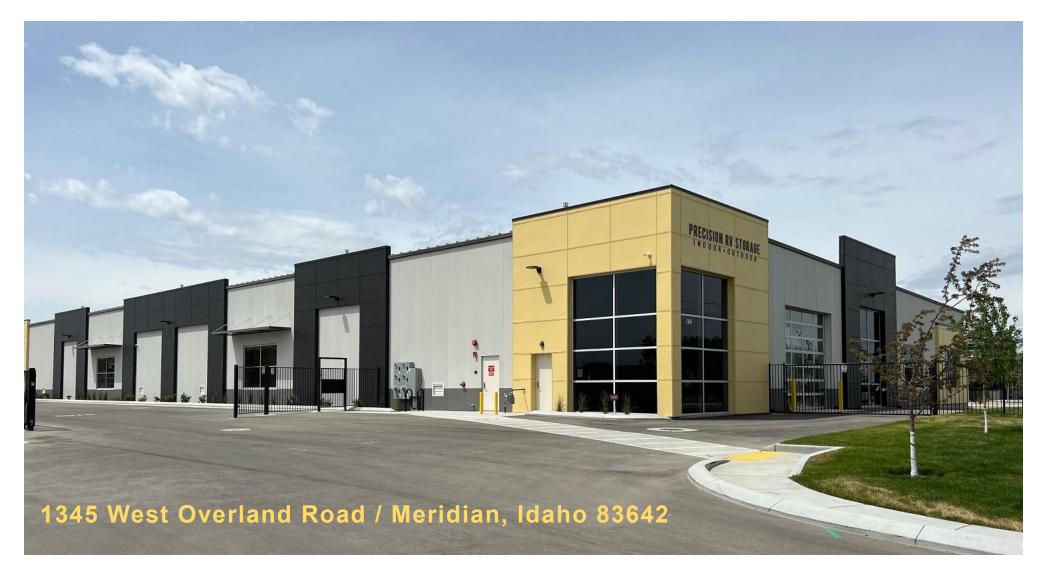

## FOR SALE | LEASE BACK INVESTMENT PROPERTY

1345 W. Overland Road | Meridian ID 83642

• Price: \$6,995,000

• Tenants: Precision Storage Concepts

Galt Enterprises, LLC

 New 5 year Triple Net Lease at Close of Escrow

## **Property Summary...**

- 29,600 SF Indoor RV Storage
- 3,000 SF Office
- 4.143 Acres
- Fenced Yard with Automatic Gate

Rick McGraw 208.880.8889 rickmcgraw54@gmail.com