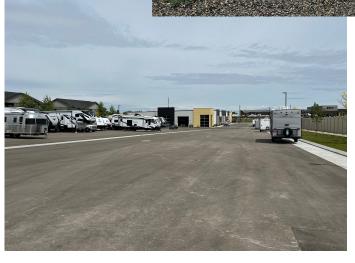

## **Property Summary...**

- 29,600 SF Indoor RV Storage
- 3,000 SF Office
- 4.143 Acres
- Fenced Yard with Automatic Gate

Rick McGraw 208.880.8889 rickmcgraw54@gmail.com