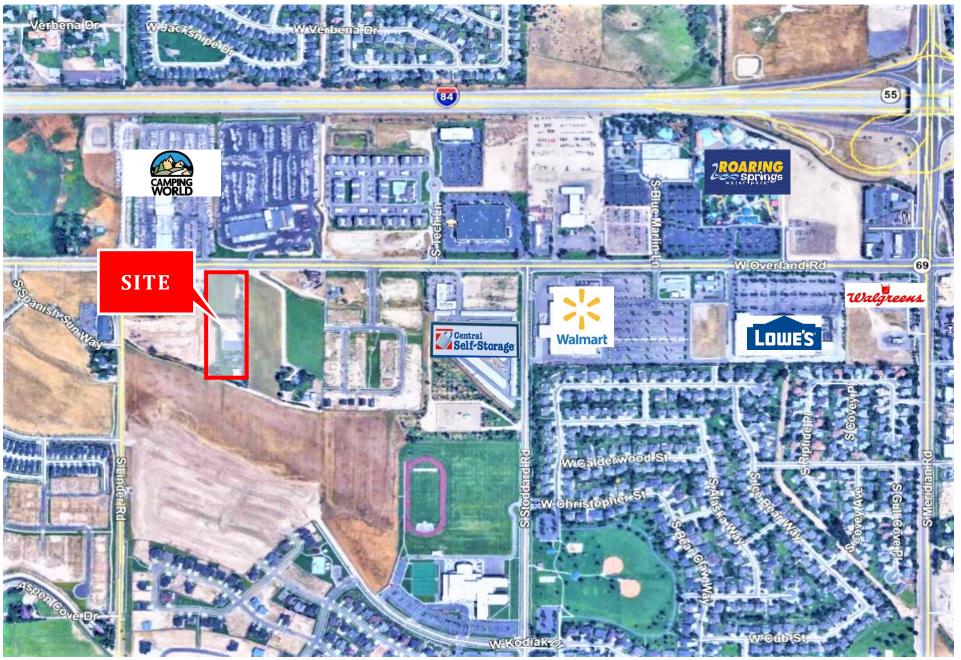

## 1345 West Overland Road Meridian, Idaho 83642

Rick McGraw | 208.880.8889 | rickmcgraw54@gmail.com

The information contained herein is from sources deemed reliable. All information should be verified prior to purchase or lease.

## 1345 West Overland Road | Meridian, Idaho 83642

Rick McGraw | 208.880.8889 | rickmcgraw54@gmail.com