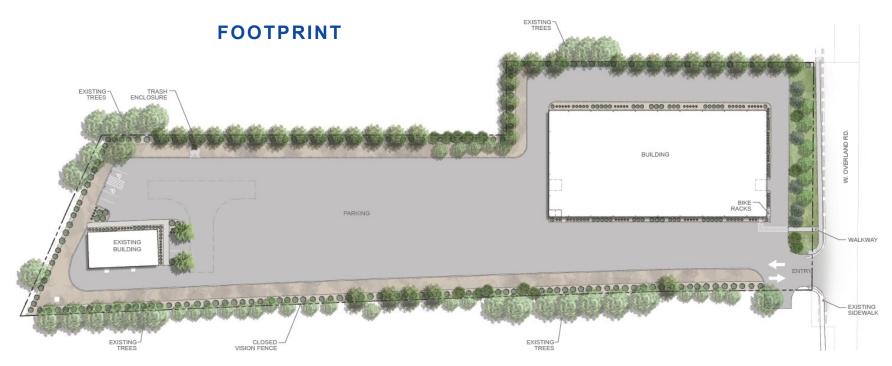

### **Property Summary**

Price: \$8,295,000

- 29,600 SF Indoor RV Storage
- 3,000 SF Office
- 4.143 Acres
- Fenced Yard with Automatic Gate
- 24 Hour Security
- Business Opened November 2021

#### **Property Information...**

- Precision RV Storage is located directly across from Camping World and Bish's RV Center, the two largest RV Dealers in Idaho.
- Excellent location with easy access to I-84 for Client access.
- 29,600 SF of enclosed and climate controlled storage with waiting list.
- Outdoor Uncovered Storage