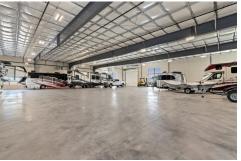

### **Property Summary**

Price: \$8,295,000

- 29,600 SF Indoor RV Storage
- 3,000 SF Office
- 4.143 Acres
- Fenced Yard with Automatic Gate
- 24 Hour Security
- Business Opened November 2021

#### **Property Information...**

- Precision RV Storage is located directly across from Camping World and Bish's RV Center, the two largest RV Dealers in Idaho.
- Excellent location with easy access to I-84 for Client access.
- 29,600 SF of enclosed and climate controlled storage with waiting list.
- Outdoor Uncovered Storage