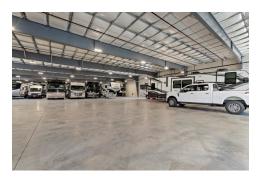

### **Property Summary**

Price: \$8,295,000

- 29,600 SF Indoor RV Storage
- 3,000 SF Office
- 4.143 Acres
- Fenced Yard with Automatic Gate
- 24 Hour Security
- Business Opened November 2021

#### **Property Information...**

- Precision RV Storage is located directly across from Camping World and Bish's RV Center, the two largest RV Dealers in Idaho.
- Excellent location with easy access to I-84 for Client access.
- 29,600 SF of enclosed and climate controlled storage with waiting list.
- Outdoor Uncovered Storage