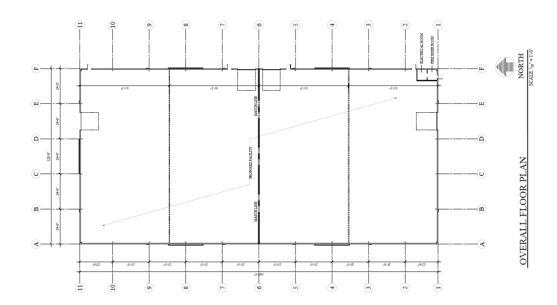

### **Property Summary**

Price: \$8,295,000

- 29,600 SF Indoor RV Storage
- 3,000 SF Office
- 4.143 Acres
- Fenced Yard with Automatic Gate
- 24 Hour Security
- Business Opened November 2021