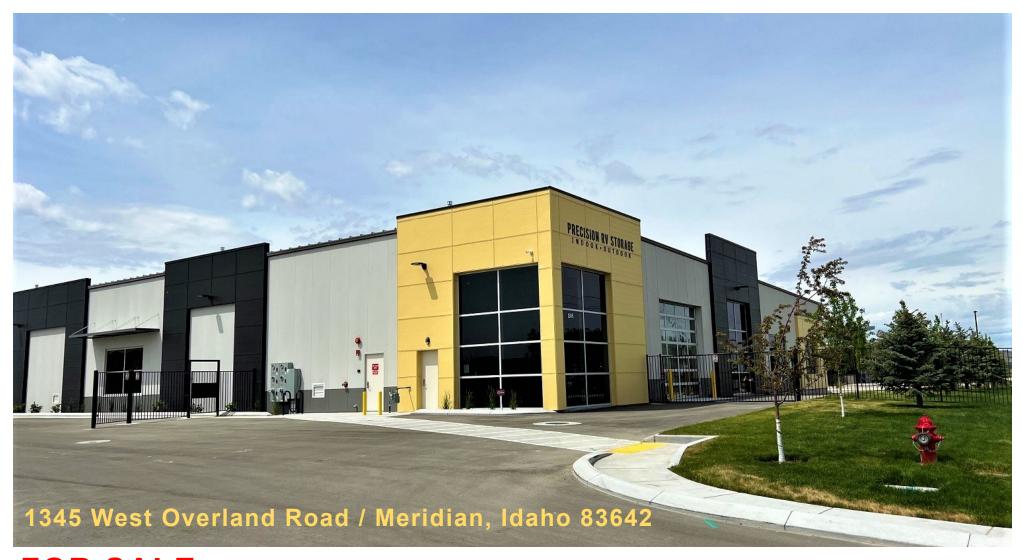

#### 1345 W. Overland Road | Meridian ID 83642

### **Property Summary**

Price: \$8,295,000

- 29,600 SF Indoor RV Storage
- 3,000 SF Office
- 4.143 Acres
- Fenced Yard with Automatic Gate
- 24 Hour Security
- Business Opened November 2021

## 1345 West Overland Road | Meridian, Idaho 83642

1345 W. Overland Road | Meridian ID 83642

Rick McGraw | 208.880.8889 | rickmcgraw54@gmail.com

The information contained herein is from sources deemed reliable. All information should be verified prior to purchase or lease.