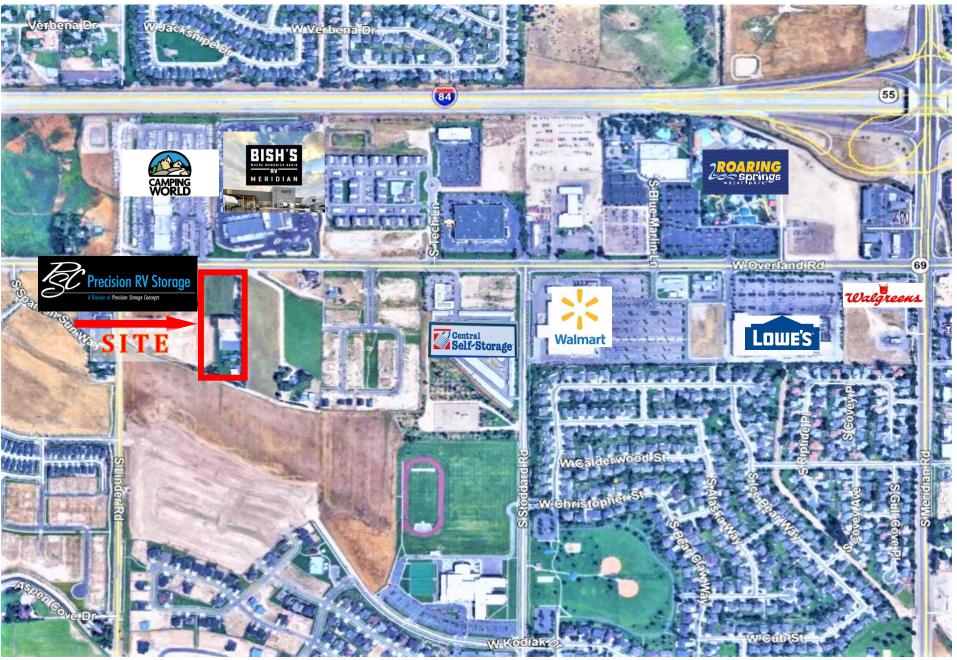

#### **Property Information...**

- Precision RV Storage is located directly across from Camping World and Bish's RV Center, the two largest RV Dealers in Idaho.
- Excellent location with easy access to I-84 for Client access.
- 29,600 SF of enclosed and climate controlled storage with waiting list.
- Outdoor Uncovered Storage