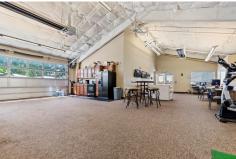

### **Property Summary**

Price: \$8,295,000

- 29,600 SF Indoor RV Storage
- 3,000 SF Office
- 4.143 Acres
- Fenced Yard with Automatic Gate
- 24 Hour Security
- Business Opened November 2021

#### **Property Information...**

- Precision RV Storage is located directly across from Camping World and Bish's RV Center, the two largest RV Dealers in Idaho.
- Excellent location with easy access to I-84 for Client access.
- 29,600 SF of enclosed and climate controlled storage with waiting list.
- Outdoor Uncovered Storage