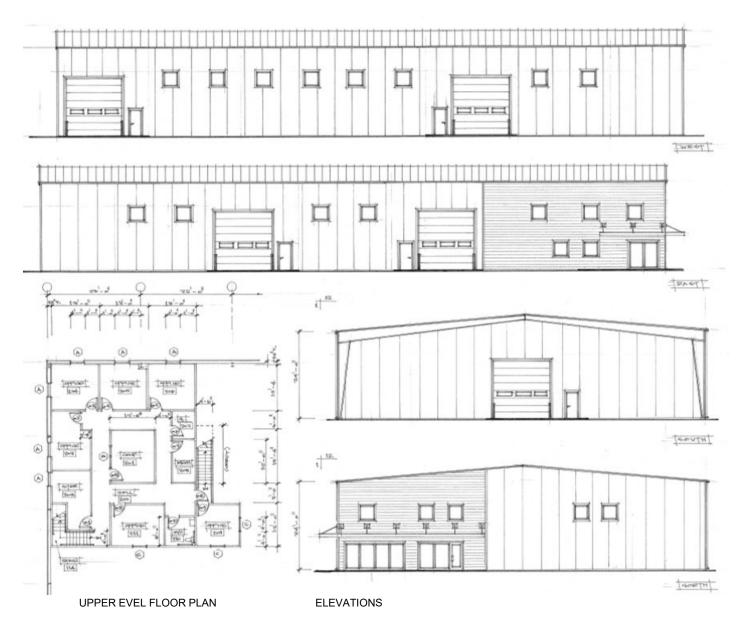

FOR SALE | HAPPY VALLEY INDUSTRIAL OFFERED FOR \$2,350,000

Rick McGraw | 208.880.8889 | rickmcgraw54@gmail.com

4513 Airport Road | Nampa, ID 83687

#### PROPERTY SUMMARY

• Price: \$2,350,000

Parcel Size: 2.25 acres

• (1) Steel Package: 17,000 SF footprint



• Warehouse: 15,000 SF

• Office: 2,400 SF

Mezzanine: 2,400 SF

Covered Outdoor

Area: 2,000 SF

• Total: 19,400 SF



 Opportunity for a Buyer to purchase the land with approved plans and steel package that is on site. Build out building as needed for their use or investment.











Rick McGraw 208.880.8889 rickmcgraw54@gmail.com



**FLOORPLAN** 





#### 4513 Airport Road | Nampa, ID 83687