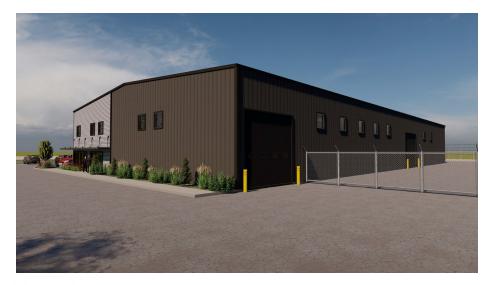

FOR SALE | HAPPY VALLEY INDUSTRIAL OFFERED FOR \$2,350,000

Rick McGraw | 208.880.8889 | rickmcgraw54@gmail.com

4513 Airport Road | Nampa, ID 83687

#### PROPERTY SUMMARY

• Price: \$2,350,000

Parcel Size: 2.25 acres

• (1) Steel Package: 17,000 SF footprint

• Warehouse: 15,000 SF

• Office: 2,400 SF

Mezzanine: 2,400 SF

Covered Outdoor

Area: 2,000 SF

• Total: 19,400 SF

 Opportunity for a Buyer to purchase the land with approved plans and steel package that is on site. Build out building as needed for their use or investment.

Rick McGraw 208.880.8889 rickmcgraw54@gmail.com