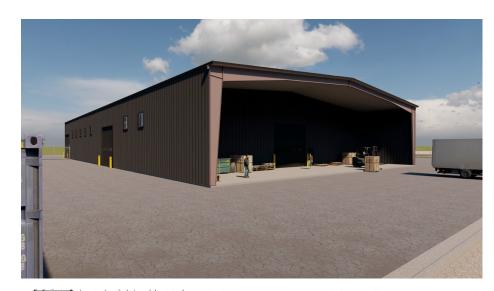

#### PROPERTY SUMMARY

• Price: \$2,350,000

Parcel Size: 2.25 acres

• (1) Steel Package: 17,000 SF footprint

• Warehouse: 15,000 SF

• Office: 2,400 SF

Mezzanine: 2,400 SF

Covered Outdoor

Area: 2,000 SF

• Total: 19,400 SF

 Opportunity for a Buyer to purchase the land with approved plans and steel package that is on site. Build out building as needed for their use or investment.

Rick McGraw 208.880.8889 rickmcgraw54@gmail.com