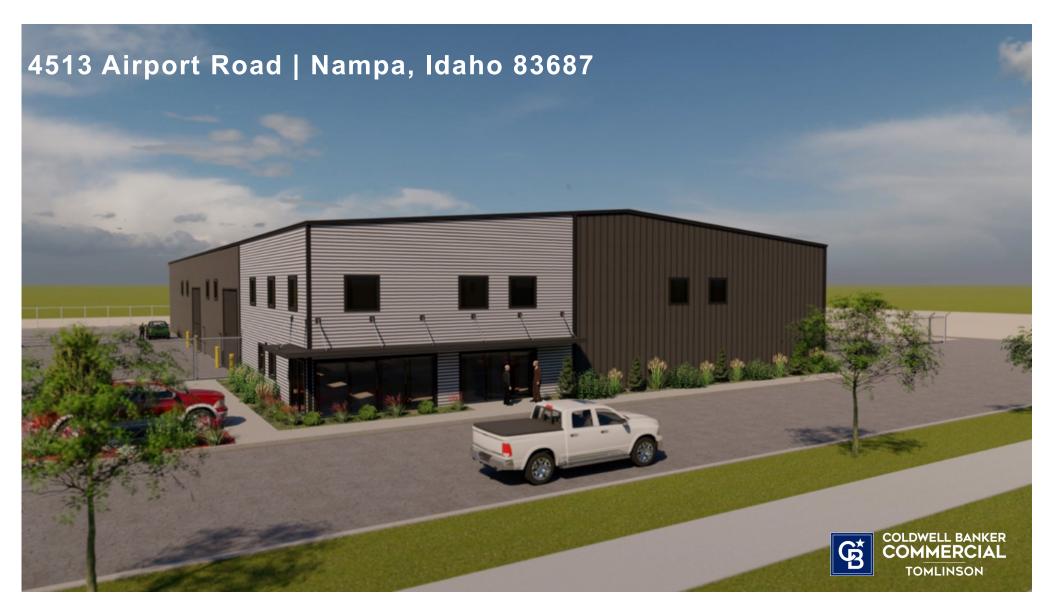

FOR SALE | HAPPY VALLEY INDUSTRIAL OFFERED FOR \$2,350,000

Rick McGraw | 208.880.8889 | rickmcgraw54@gmail.com

4513 Airport Road | Nampa, ID 83687

#### PROPERTY SUMMARY

• Price: \$2,350,000

Parcel Size: 2.25 acres

• (1) Steel Package: 17,000 SF footprint

• Warehouse: 15,000 SF

• Office: 2,400 SF

Mezzanine: 2,400 SF

Covered Outdoor

Area: 2,000 SF

• Total: 19,400 SF

 Opportunity for a Buyer to purchase the land with approved plans and steel package that is on site. Build out building as needed for their use or investment.

Rick McGraw 208.880.8889 rickmcgraw54@gmail.com