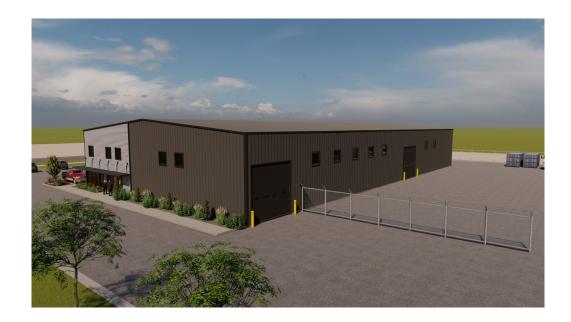

#### PROPERTY SUMMARY

• Price: \$2,350,000

Parcel Size: 2.25 acres

• (1) Steel Package: 17,000 SF footprint

• Warehouse: 15,000 SF

• Office: 2,400 SF

Mezzanine: 2,400 SF

Covered Outdoor

Area: 2,000 SF

• Total: 19,400 SF

 Opportunity for a Buyer to purchase the land with approved plans and steel package that is on site. Build out building as needed for their use or investment.

Rick McGraw 208.880.8889 rickmcgraw54@gmail.com