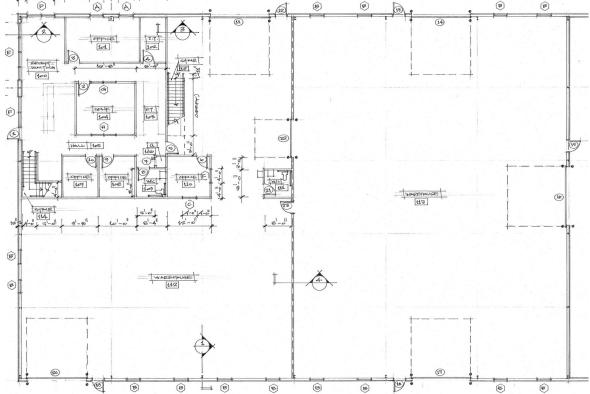

FOR SALE | HAPPY VALLEY INDUSTRIAL OFFERED FOR \$2,350,000

Rick McGraw | 208.880.8889 | rickmcgraw54@gmail.com

4513 Airport Road | Nampa, ID 83687

#### PROPERTY SUMMARY

• Price: \$2,350,000

Parcel Size: 2.25 acres

• (1) Steel Package: 17,000 SF footprint



• Warehouse: 15,000 SF

• Office: 2,400 SF

Mezzanine: 2,400 SF

Covered Outdoor

Area: 2,000 SF

• Total: 19,400 SF



 Opportunity for a Buyer to purchase the land with approved plans and steel package that is on site. Build out building as needed for their use or investment.











Rick McGraw 208.880.8889 rickmcgraw54@gmail.com



**FLOORPLAN** 





#### 4513 Airport Road | Nampa, ID 83687