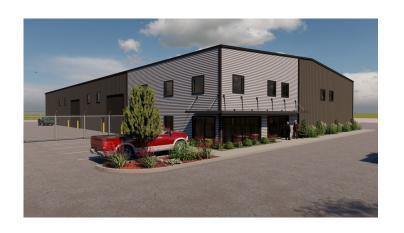

#### PROPERTY SUMMARY

• Price: \$2,350,000

Parcel Size: 2.25 acres

• (1) Steel Package: 17,000 SF footprint

• Warehouse: 15,000 SF

• Office: 2,400 SF

Mezzanine: 2,400 SF

Covered Outdoor

Area: 2,000 SF

• Total: 19,400 SF

 Opportunity for a Buyer to purchase the land with approved plans and steel package that is on site. Build out building as needed for their use or investment.

Rick McGraw 208.880.8889 rickmcgraw54@gmail.com