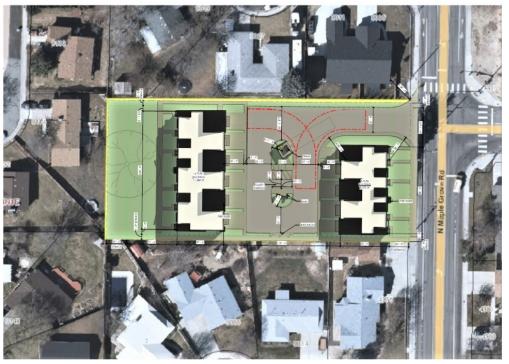

#### 4403 N. Maple Grove Road | Boise, Idaho 83704



- Property is Fully Entitled.
- Price will include Full Construction Plans for Horizontal Improvements and Building Plans. Floor Plans included are to be approved.
- Parcel Size: .97 Acres
- Zoning: City of Boise R 1C
- R7837504023

#### FOR SALE

# Multi Family Development

11 Units

(1) 5 Plex

(1) 6 Plex

Offered For \$825,000

Rick McGraw 208.880.8889 rickmcgraw54@gmail.com

&

Jonathan Langston
208.794.0958
jonlangstoncre@gmail.com





**FOR SALE** 

Multi Family Development

**OFFERED FOR \$825,000** 

Renderings
4403 N. Maple Grove Road

SITE PLAN

Rick McGraw 208.880.8889

rickmcgraw54@gmail.com

&

Jonathan Langston
208.794.0958
jonlangstoncre@gmail.com





### 4403 N. Maple Grove Road | Boise, Idaho 83704

5 Plex Floor Plan 6 Plex Floor Plan









Rick McGraw 208.880.8889 rickmcgraw54@gmail.com

Jonathan Langston 208.794.0958 jonlangstoncre@gmail.com





## **Conceptuals**

## 4403 N. Maple Grove Road Boise, Idaho 83704

Rick McGraw
208.880.8889
rickmcgraw54@gmail.com

&

Jonathan Langston
208.794.0958
jonlangstoncre@gmail.com





### 4403 N. Maple Grove Road | Boise, Idaho 83704



Rick McGraw 208.880.8889 rickmcgraw54@gmail.com
Jonathan Langston 208.794.0958 jonlangstoncre@gmail.com