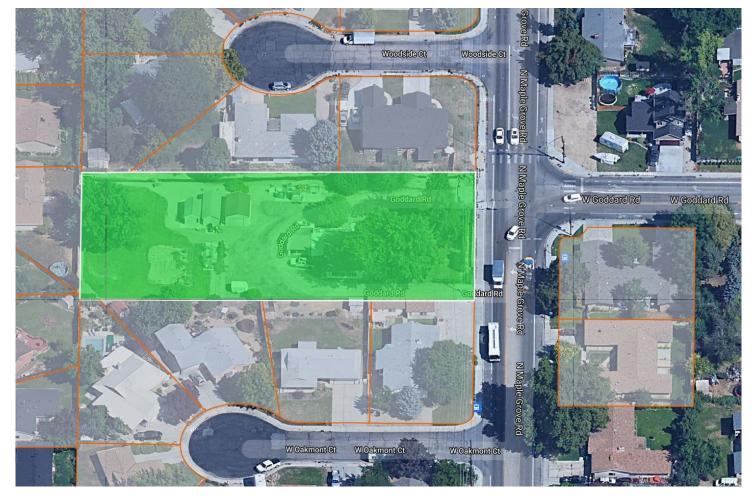

#### 4403 N. Maple Grove Road | Boise, Idaho 83704

- Property is Fully Entitled.
- Price will include Full Construction Plans for Horizontal Improvements and Building Plans. Floor Plans included are to be approved.
- Parcel Size: .97 Acres
- Zoning: City of Boise R 1C
- R7837504023

# Multi Family Development

11 Units

(1) 5 Plex

(1) 6 Plex

Offered For \$825,000

Rick McGraw 208.880.8889 rickmcgraw54@gmail.com

&

Jonathan Langston
208.794.0958
jonlangstoncre@gmail.com