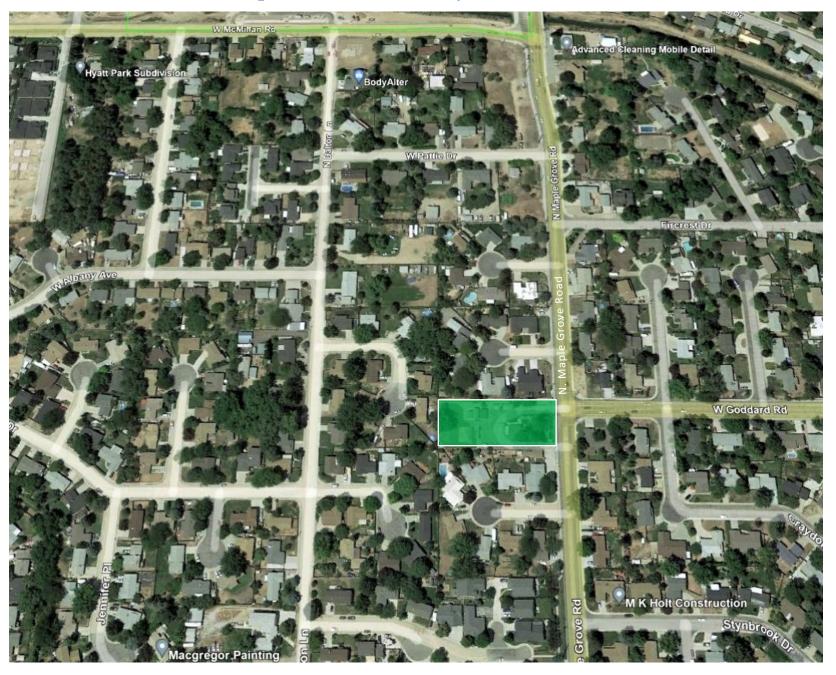

**FOR SALE** 

Multi Family Development

**OFFERED FOR \$825,000** 

Renderings
4403 N. Maple Grove Road

SITE PLAN

Rick McGraw 208.880.8889

rickmcgraw54@gmail.com

&

#### 4403 N. Maple Grove Road | Boise, Idaho 83704

- Property is Fully Entitled.
- Price will include Full Construction Plans for Horizontal Improvements and Building Plans. Floor Plans included are to be approved.
- Parcel Size: .97 Acres
- Zoning: City of Boise R 1C
- R7837504023