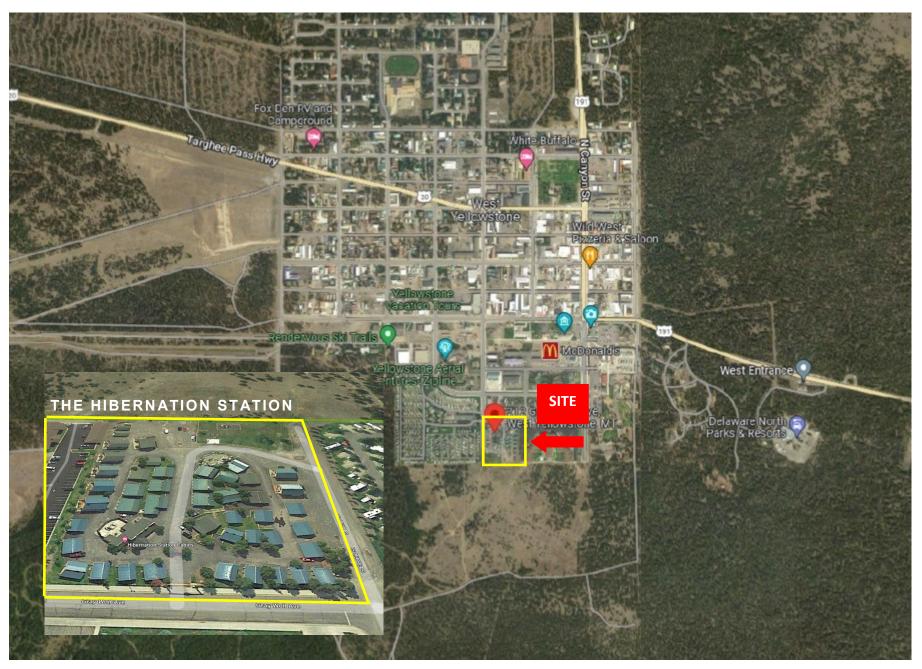

ion Station | Vacation Resort OFFERED FOR \$11,850,000



As you enter Hibernation Station, you are greeted with a life size bronze elk statue. There were only three of them ever made and one proudly sits at the entrance of The Hibernation Station. One of the many stunning Montana sunsets you will see while visiting



Handcrafted Furniture in each of the 50 Luxury Cabins





Rick McGraw | 208.880.8889 | rickmcgraw54@gmail.com

### The Hibernation Station | Luxury Cabins

### Each Cabin has it's Own Theme...



















#### Rick McGraw | 208.880.8889 | rickmcgraw54@gmail.com



### The Hibernation Station | A Few Interior Photos of the Cabins...



















Rick McGraw | 208.880.8889 | rickmcgraw54@gmail.com



### THE HIBERNATION STATION | WEST YELLOWSTONE, MONTANA 59758



#### Rick McGraw | 208.880.8889 | rickmcgraw54@gmail.com