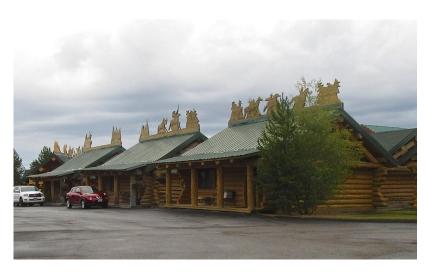

The authentic Log Cabin Resort has been in operation for 28 years, sits on 3.9 + acres and features 50 Luxury Cabins. Each of the cabins have been hand crafted with 12" logs and is the only authentic log cabin resort in the area. All the cabins have a unique western theme and have handmade beds, chairs, and décor in each room.

#### • Offered For \$11,850,000

- 50 Luxury Authentic Log Cabins
- In Operation for 28 Years
- Sits on 3.9 + Acres
- Cabins are handcrafted with 12" Logs
- 9 different Series to choose from
- 2 Employee cabins that sleep up to 8 employees each
- One of the only authentic log cabin resorts in the area
- Blocks from Yellowstone National Park
- Borders Gallatin National Forest