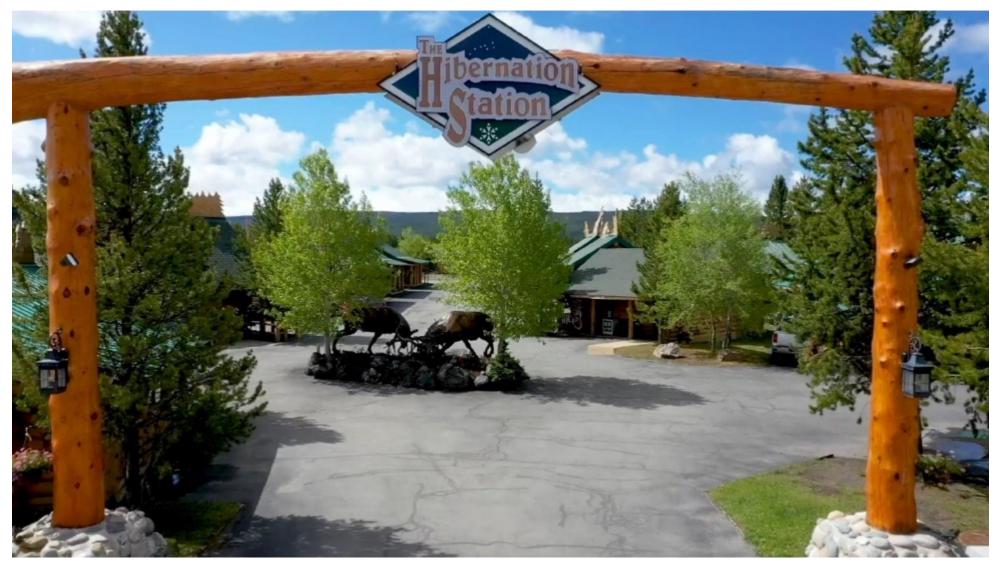

# The Hibernation Station | Authentic Log Cabin Resort OFFERED FOR \$11,850,000

The Hibernation Station is located in the town of West Yellowstone, Montana, just a few blocks from the West Entrance of the famous Yellowstone National Park. The resort is also minutes away from The Grizzly and Wolf Discovery Center in West Yellowstone and borders the Gallatin National Forest.

# FOR SALE The Hibernation Station | Vacation Resort OFFERED FOR \$11,850,000

As you enter Hibernation Station, you are greeted with a life size bronze elk statue. There were only three of them ever made and one proudly sits at the entrance of The Hibernation Station. One of the many stunning Montana sunsets you will see while visiting