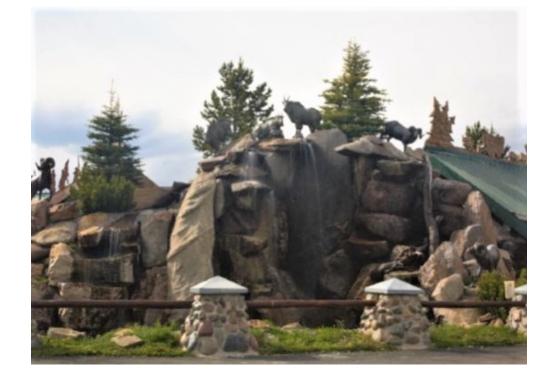

# FOR SALE The Hibernation Station | Vacation Resort OFFERED FOR \$11,850,000

As you enter Hibernation Station, you are greeted with a life size bronze elk statue. There were only three of them ever made and one proudly sits at the entrance of The Hibernation Station. One of the many stunning Montana sunsets you will see while visiting