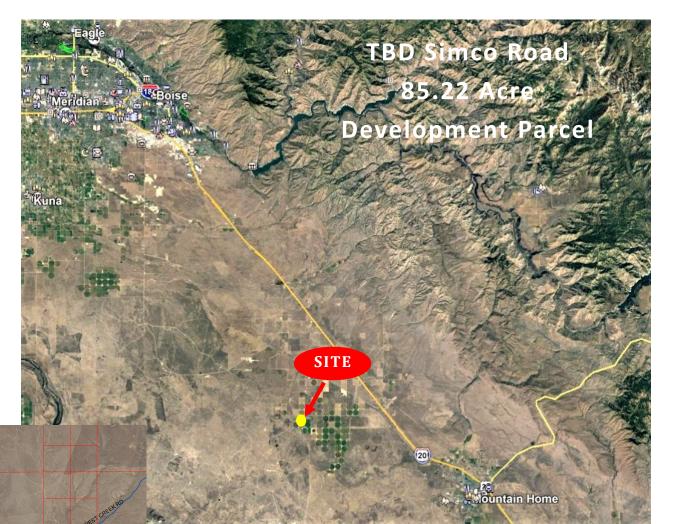

Rick McGraw 208.880.8889 rickmcgraw54@gmail.com

- The proposed site is only 35 minutes from the Boise area, and 30 minutes from the Mountain Home area
- Mountain Home is home of the Mountain Home Air Force Base, one of the world's premier military facilities, providing an estimated economic impact of over \$1B dollars.
- Direct access to I-84, rail runs through town with rail spurs locally available and only 35 minutes from a major airport, makes for all of the essentials to create a good climate for manufacturing and Industry.
- Large diverse agriculture base including farming, ranching, dairies, timber and mining.
- Sufficient water supply and wastewater capacity for future growth and development.

**Directions:** From Boise, South on I-84 towards Mountain Home, Take Exit 74 for Simco Road, Right on Simco Road to Property.