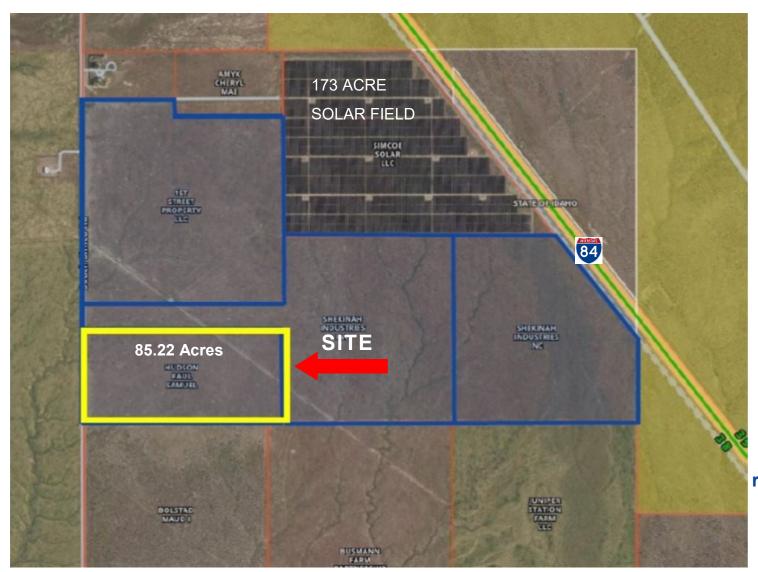

#### **PROPERTY SUMMARY**

- Industrial Development Parcel
- Price: \$1,850,000
- 85.22 Acres
- Shared Water Rights
- Master plan calls for Industrial Development
- Contiguous to 173 acre Solar Utility 20 Megawatt Photovoltaic Solar Field
- Close to Rail Service
- 1-84 Frontage
- Simco Interchange 1/2 mile from property
- 16 miles South East of Boise

# Simco Road 85.22 Acre Development Parcel