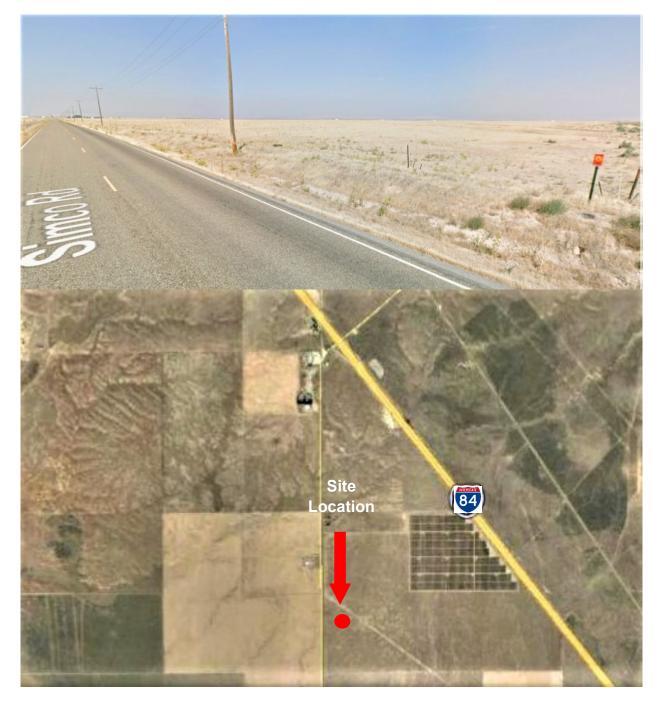

**Directions:** From Boise, South on I-84 towards Mountain Home, Take Exit 74 for Simco Road, Right on Simco Road to Property.