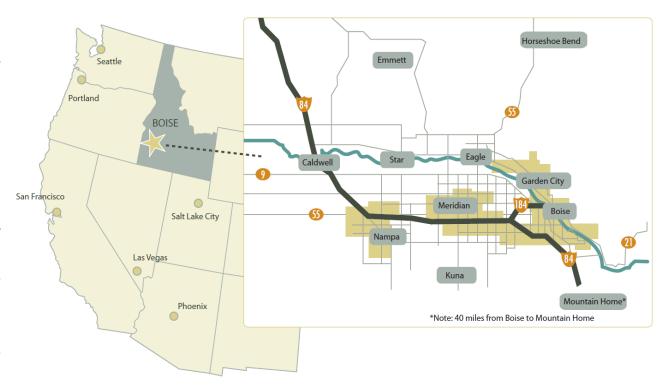

## Mountain Home, Idaho 83647

The Boise Valley is centrally located in the Mountain Time Zone and Southwestern Idaho, providing easy non-stop access to all major cities on the West Coast, the Pacific Northwest and Intermountain West.

The Boise Metro is home to 749,202 people and a labor force of 373,691 within a 45-minute drive of Boise. The average commute time is 22 minutes.

The major interstate serving the Boise Valley is I-84, running through the metro area's major cities Boise, Meridian, Nampa, Caldwell, and I-184 branches toward the northeast into downtown Boise. Daily commutes are easy for the Boise Valley's population with federal highways 20, 26, and 30 and state highways 21, 44 and 55 providing access to communities across the Valley. Valley Regional Transit offers public transportation