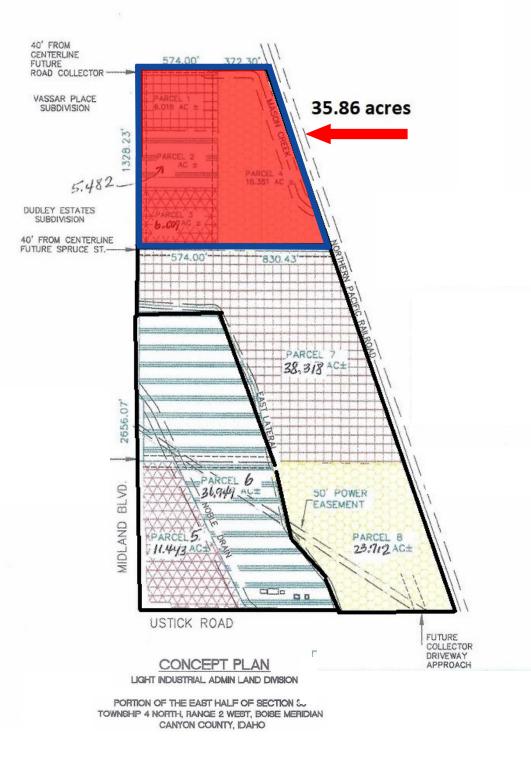

### 35.86 Acres

### **Midland Commerce Center**

- Price: \$15,620,120.00
- Location: Ustick Road & Midland Blvd
- Zoned Light Industrial
- Sewer and Water delivery scheduled for February 2023 (Ustick Road)
- Northern Pacific Rail runs length of the property on the East
- Preliminary Engineering has started