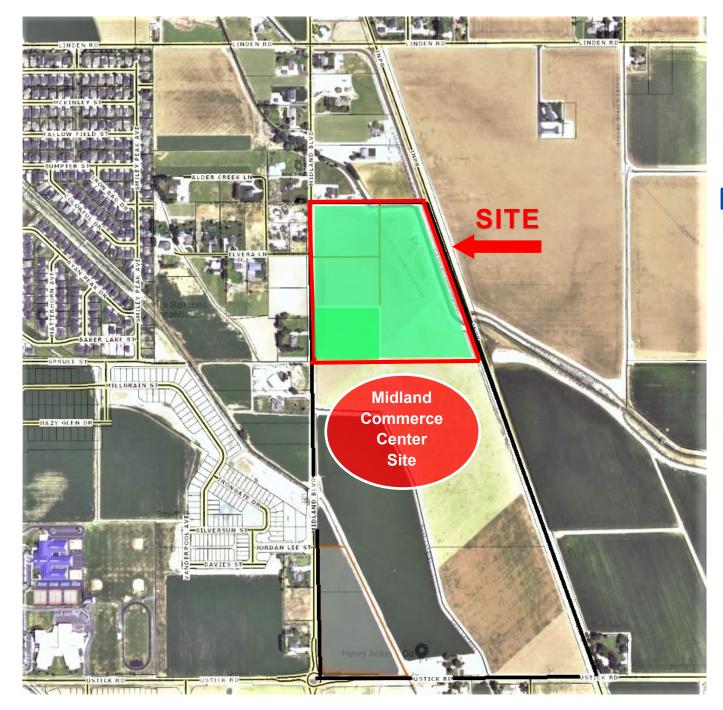

#### Located at the Northeast Corner of Ustick Road & Midland Blvd

The information contained herein is from sources deemed reliable. All information should be verified prior to purchase or lease

### **Midland Commerce Center**

- Price: \$15,620,120.00
- Location: Ustick Road & Midland Blvd
- Zoned Light Industrial
- Sewer and Water delivery scheduled for February 2023 (Ustick Road)
- Northern Pacific Rail runs length of the property on the East
- Preliminary Engineering has started