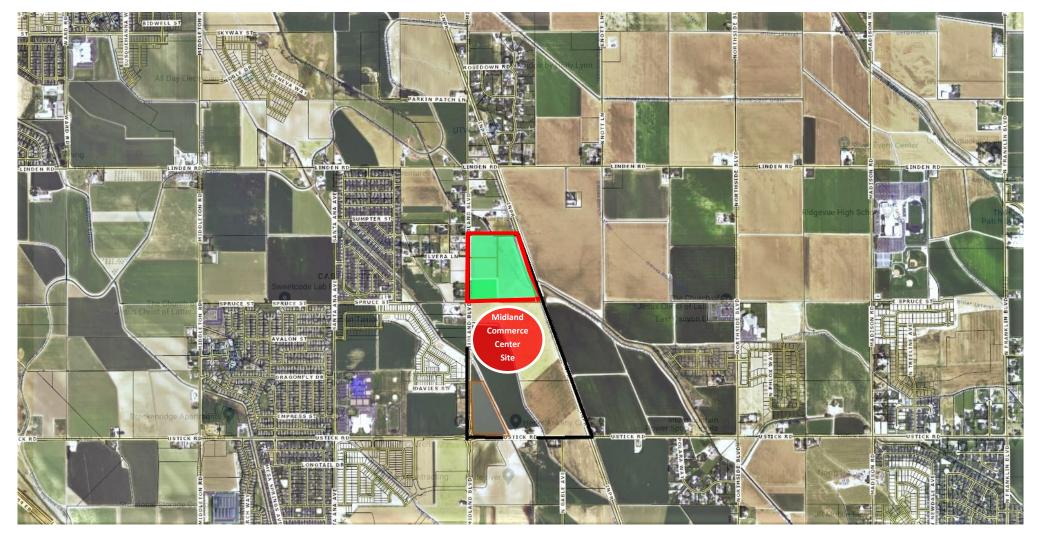

#### Located at the Northeast Corner of Ustick Road & Midland Blvd

The information contained herein is from sources deemed reliable. All information should be verified prior to purchase or lease

### **Midland Commerce Center**

- Price: \$15,620,120.00
- Location: Ustick Road & Midland Blvd
- Zoned Light Industrial
- Sewer and Water delivery scheduled for February 2023 (Ustick Road)
- Northern Pacific Rail runs length of the property on the East
- Preliminary Engineering has started