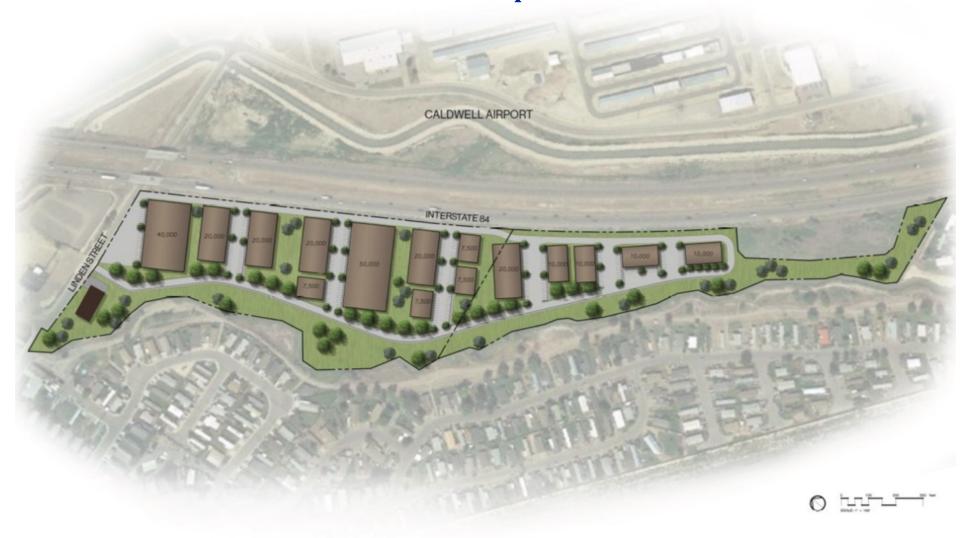

6 E. Linden Street | Caldwell, ID 83605
- 23.77 Acres | 1,035,421 SF
- Price per SF: \$7.00
- Zoned Industrial
- Utilities to the site
- Call or Email Listing Agent for Full Information

### FOR SALE

23.77 Acre
Development
Parcel

**OFFERED FOR \$7,247,948** 



Presented by

Rick McGraw 208.880.8889

rickmcgraw54@gmail.com

and

Jonathan Langston
208.794.0958
jonlangstoncre@gmail.com



### 3816 E. Linden Street | Caldwell, Idaho 83605

23.77 Acre Development Parcel

\$7,247,948 | \$7.00/SF

### **Concept Plan**



North Parcel



**South Parcel** 





# 3816 E. Linden Street | Caldwell, Idaho 83605 23.77 Acre Development Parcel



#### **CONCEPT 1: 40K BUILDING**

3816 E LINDEN STREET CALDWELL.ID 83605





# 3816 E. Linden Street | Caldwell, Idaho 83605 23.77 Acre Development Parcel



CONCEPT 2: 50K BUILDING

3816 E LINDEN STREET CALDWELL, ID 83605





# 3816 E. Linden Street | Caldwell, Idaho 83605 23.77 Acre Development Parcel



#### **CONCEPT 3: 100K BUILDING**

3816 E LINDEN STREET CALDWELL, ID 83605