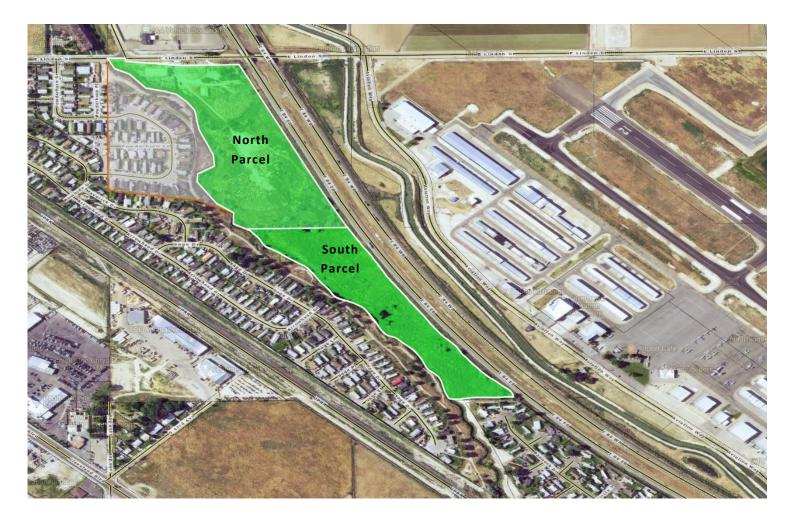

#### **PROPERTY SUMMARY**

- 3816 E. Linden Street | Caldwell, ID 83605
- 23.77 Acres | 1,035,421 SF
- Price per SF: \$7.00
- Zoned Industrial
- Utilities to the site
- Call or Email Listing Agent for Full Information

### FOR SALE

23.77 Acre
Development
Parcel

**OFFERED FOR \$7,247,948** 



Presented by

Rick McGraw 208.880.8889

rickmcgraw54@gmail.com

and

Jonathan Langston
208.794.0958
jonlangstoncre@gmail.com



### 3816 E. Linden Street | Caldwell, Idaho 83605

23.77 Acre Development Parcel

\$7,247,948 | \$7.00/SF

### **Concept Plan**



North Parcel



**South Parcel** 





# 3816 E. Linden Street | Caldwell, Idaho 83605 23.77 Acre Development Parcel



#### **CONCEPT 1: 40K BUILDING**

3816 E LINDEN STREET CALDWELL.ID 83605





# 3816 E. Linden Street | Caldwell, Idaho 836