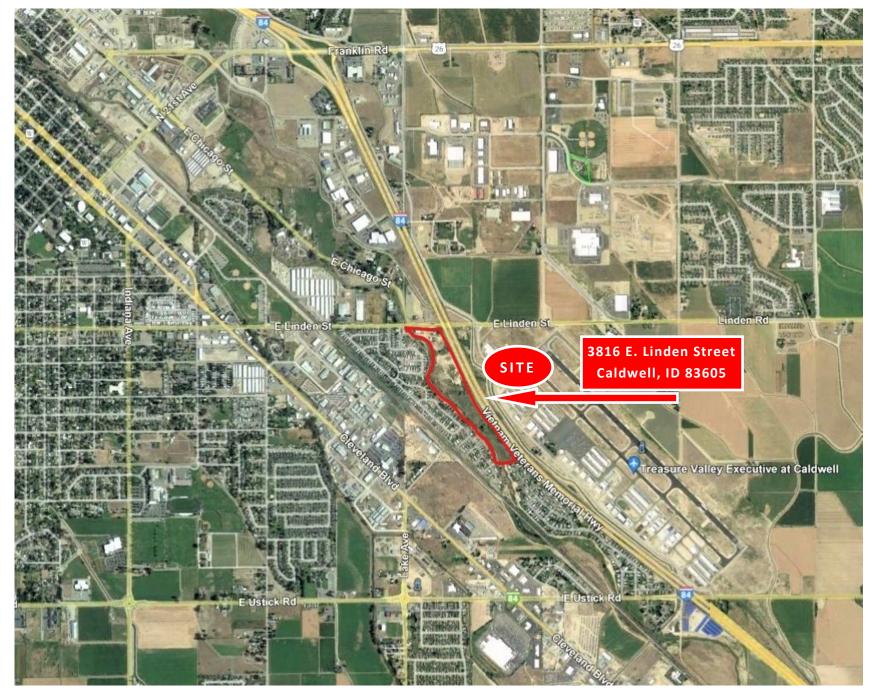

#### **PROPERTY SUMMARY**

- 3816 E. Linden Street | Caldwell, ID 83605
- 23.77 Acres | 1,035,421 SF
- Price per SF: \$7.00
- Zoned Industrial
- Utilities to the site
- Call or Email Listing Agent for Full Information

### 3816 E. Linden Street | Caldwell, Idaho 83605

23.77 Acre Development Parcel

\$7,247,948 | \$7.00/SF

# 3816 E. Linden Street | Caldwell, Idaho 83605 23.77 Acre Development Parcel