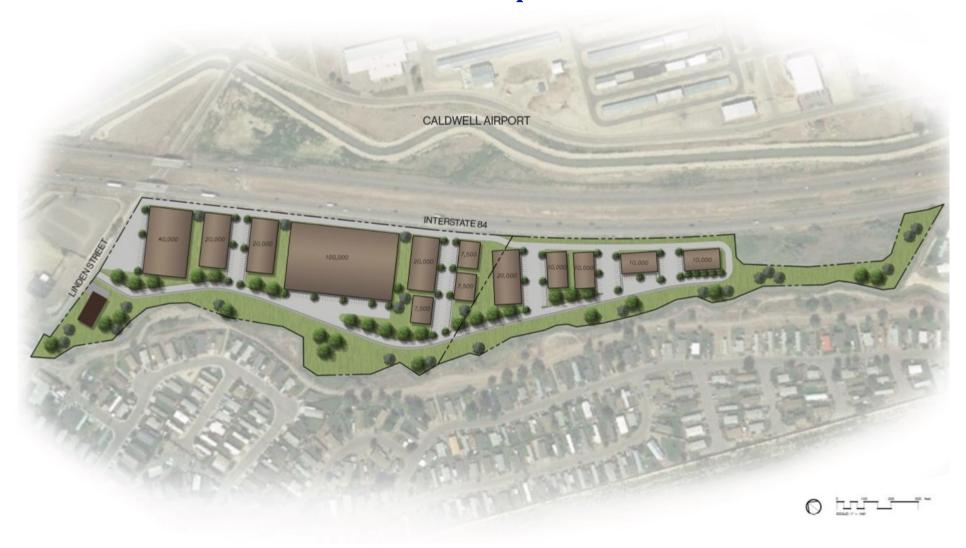

# 3816 E. Linden Street | Caldwell, Idaho 83605 23.77 Acre Development Parcel

CONCEPT 2: 50K BUILDING

3816 E LINDEN STREET CALDWELL, ID 83605

# 3816 E. Linden Street | Caldwell, Idaho 83605 23.77 Acre Development Parcel