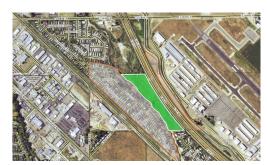

#### **PROPERTY SUMMARY**

- 3816 E. Linden Street | Caldwell, ID 83605
- 23.77 Acres | 1,035,421 SF
- Price per SF: \$7.00
- Zoned Industrial
- Utilities to the site
- Call or Email Listing Agent for Full Information

### FOR SALE

23.77 Acre
Development
Parcel

**OFFERED FOR \$7,247,948** 



Presented by

Rick McGraw 208.880.8889

rickmcgraw54@gmail.com

and

Jonathan Langston
208.794.0958
jonlangstoncre@gmail.com



### 3816 E. Linden Street | Caldwell, Idaho 83605

23.77 Acre Development Parcel

\$7,247,948 | \$7.00/SF

### **Concept Plan**



North Parcel



**South Parcel** 





# 3816 E. Linden Street | Caldwell, Idaho 83605 23.77 Acre Development Parcel



#### **CONCEPT 1: 40K BUILDING**

3816 E LINDEN STREET CALDWELL.ID 83605





# 3816 E. Linden Street | Caldwell, Idaho 83605 23.77 Acre Development Parcel



CONCEPT 2: 50K BUILDING

3816 E LINDEN STREET CALDWELL, ID 83605





# 3816 E. Linden Street | Caldwell, Idaho 83605 23.77 Acre Development Parcel



#### **CONCEPT 3: 100K BUILDING**

3816 E LINDEN STREET CALDWELL, ID 83605