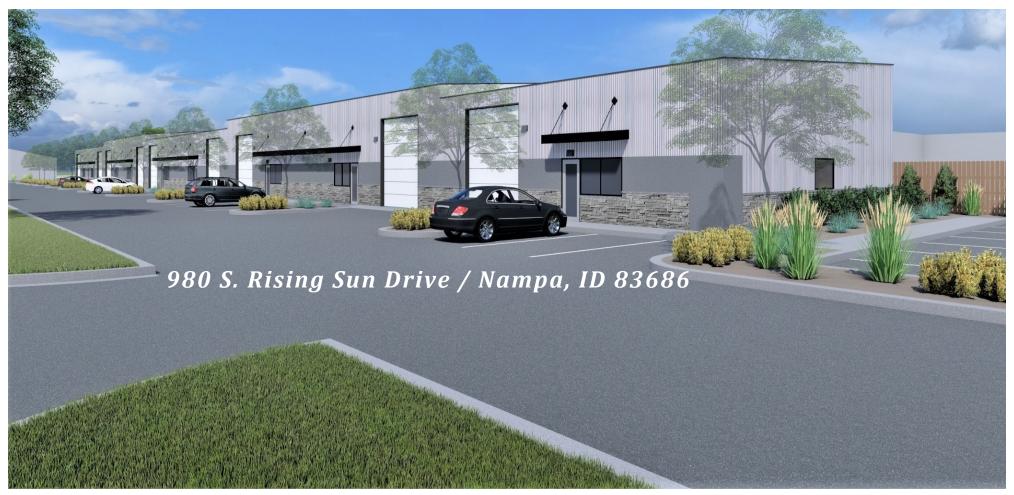

### 8,520 sf & 12,079 SF FLEX SPACE BUILDING

**FOR LEASE** 

\$0.70/SF for Flex Space NNN \$1.20/SF for Office Space NNN "TO BE BUILT"

## Flex Space For Lease

980 S. Rising Sun Drive / Nampa, Idaho