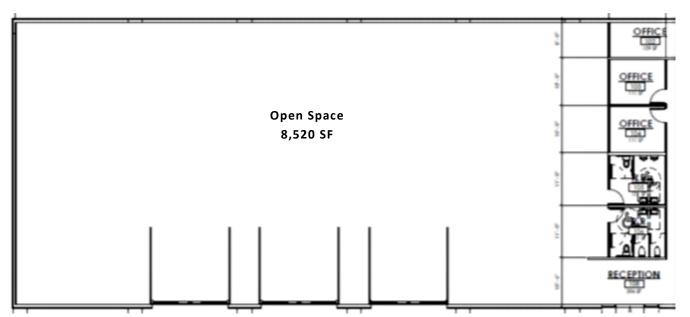

#### **Summary of Flex Space**

Lease Rate

 $\Rightarrow$  Office Space: \$1.20/SF NNN

⇒ Flex Space: \$.70/SF NNN

• Building Sizes

 $\Rightarrow$  8,520 SF 60' x 142'

 $\Rightarrow$  12,079 SF 47' x 257'

• Spaces from 3,020 SF to 12,079 SF

• Clear Span Warehouse Area

Negotiable TI Allowance

• 14' Roll Up Doors

Presented by
The McGraw Group

Rick McGraw 208.880.8889

rickmcgraw54@gmail.com

Elevation & Floor Plan