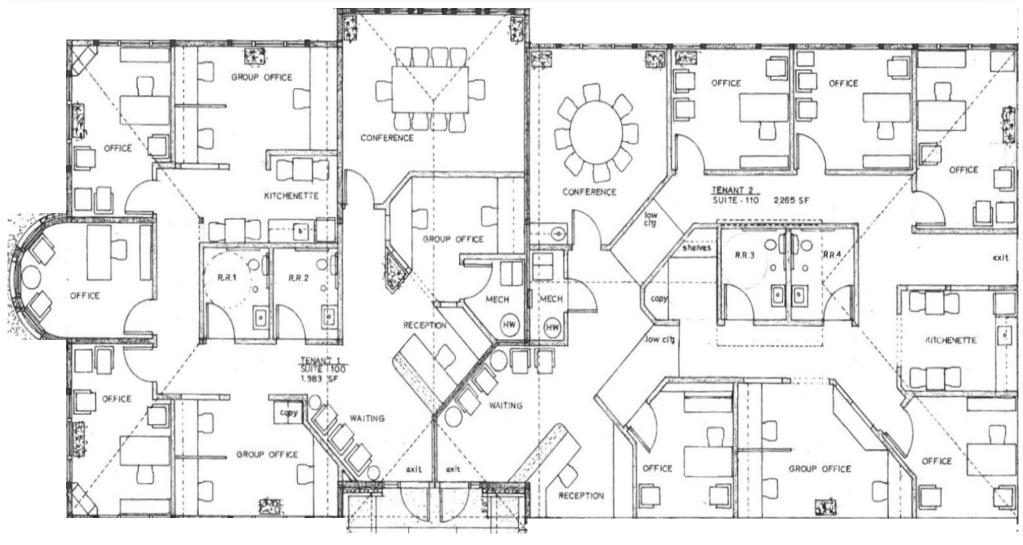

### 1921 Overland Road Meridian, Idaho Floorplan

Building A 4,248 SF

**CAMPANIA BUSINESS CENTER** 

My Presented by The McGraw Group