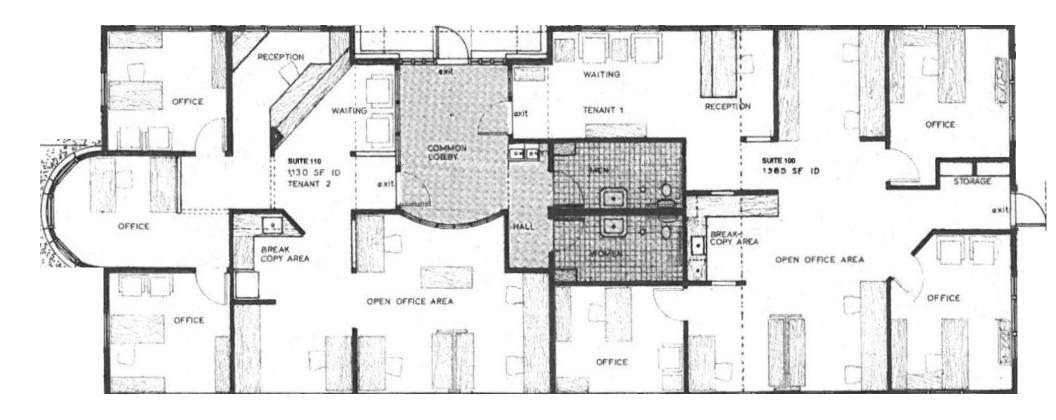

## 1943 Overland Road Meridian, Idaho Floorplan

Building A 3,048 SF

**CAMPANIA BUSINESS CENTER** 