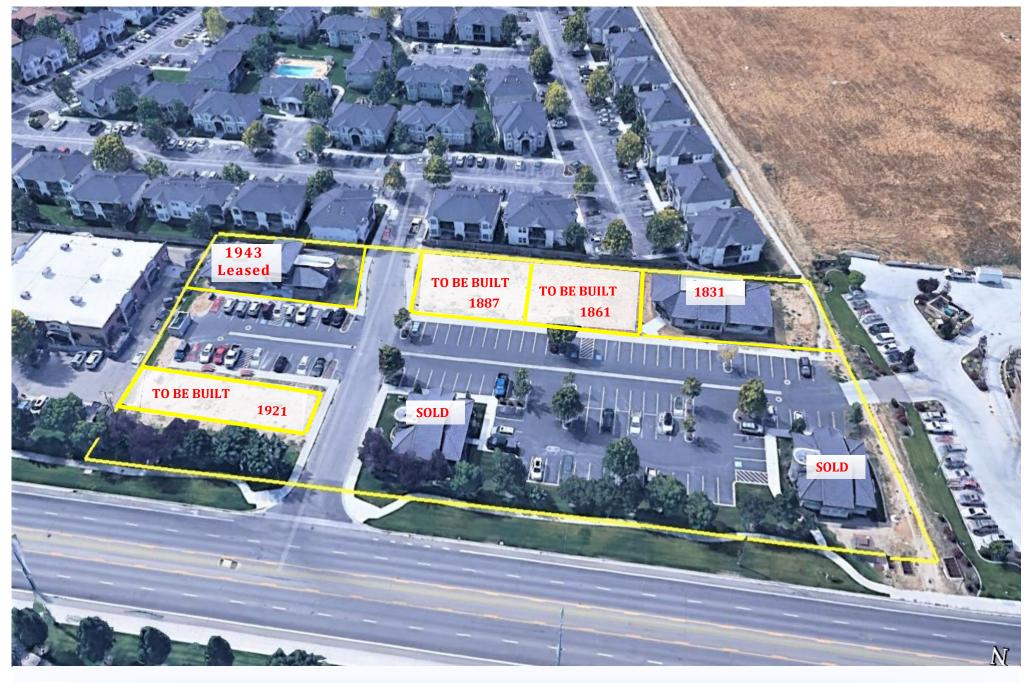

### 5 PROFESSIONAL **OFFICE BUILDINGS** AVAILABLE FOR LEASE

| • | 1831 | Overland | Rd 3,175 SF | Existing |
|---|------|----------|-------------|----------|
|---|------|----------|-------------|----------|

- 1861 Overland Rd 2,980 SF
- 1887 Overland Rd 3,101 SF
- 1921 Overland Rd 4,248 SF
- 1943 Overland Rd 3,048 SF

To Be Built

To Be Built

To Be Built

**Building Leased** 

#### PROPERTY HIGHLIGHTS

- Campania Business Center is a (7) Building **Professional Office Complex**
- Buildings range from 2,980 SF to 4,248 SF
- Lease Rate \$16.00 SF / NNN
- 5 Years Minimum
- Construction on Buildings 1861, 1887 & 1921, will start once Building Permits are issued