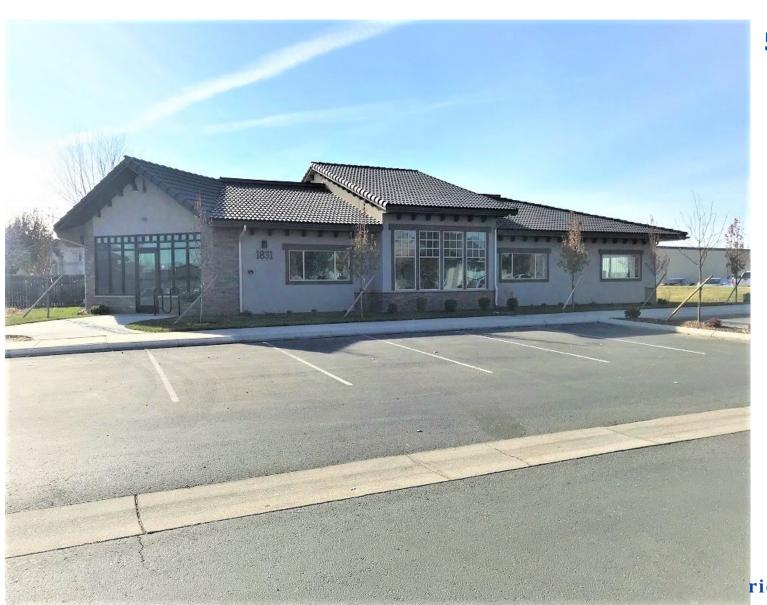

#### CAMPANIA BUSINESS CENTER

1831 - 1943 Overland Road Meridian, Idaho

### 5 PROFESSIONAL **OFFICE BUILDINGS** AVAILABLE FOR LEASE

| • | 1831 | Overland | Rd 3,175 SF | Existing |
|---|------|----------|-------------|----------|
|---|------|----------|-------------|----------|